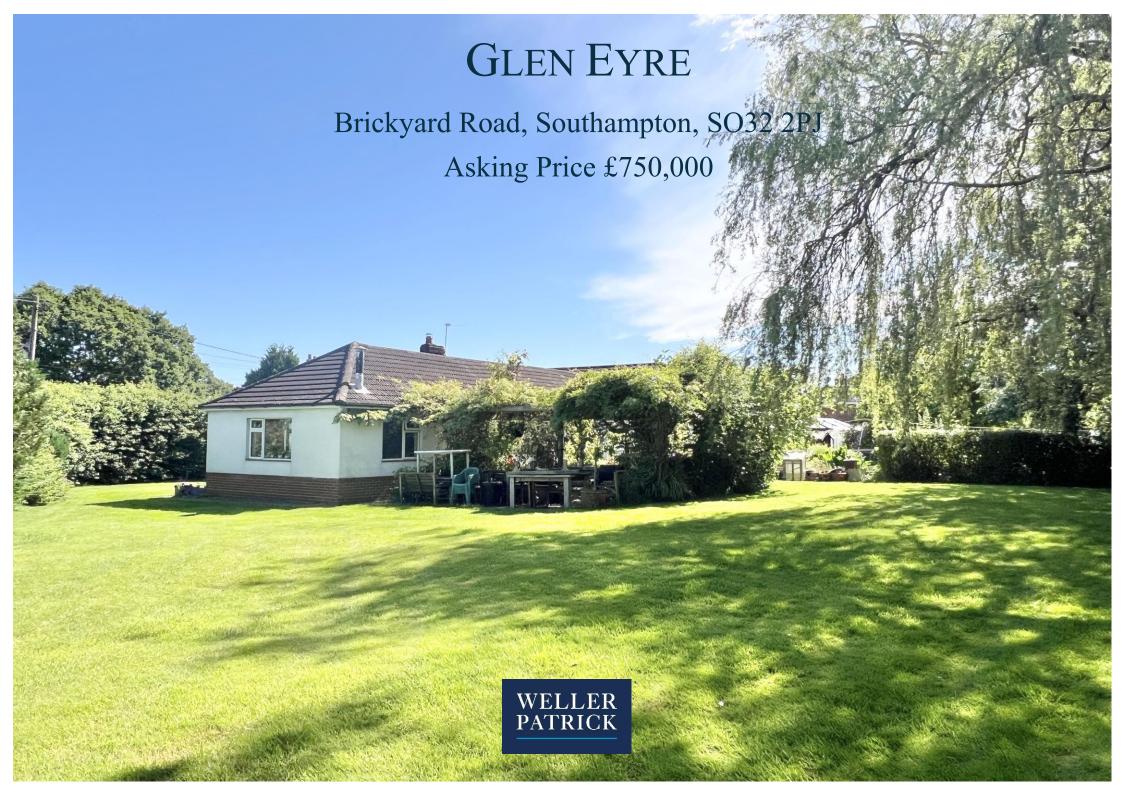

PROPERTY FEATURES

A spacious, extended chalet property in popular and sought after village of Swanmore

Lounge ● Kitchen / Breakfast / Family Room ● Study ● Conservatory

Four Bedrooms • En-Suite to Master Bedroom • Shower Room • Bathroom • Garage • Driveway Parking

### **DESCRIPTION**

This spacious and extended detached chalet property with a large garden is situated in a most convenient location in the popular village of Swanmore.

The primary and secondary schools are within walking distance and the village centre with a convenience store, church, and pubs is closeby.

Externally the property features extensive gardens including large lawned areas, areas for vegetables with raised borders, ample parking for several vehicles and an entertaining area to the rear with built in barbecues and a magnificent pergola structure with a grape vine, wisteria and honey suckle.