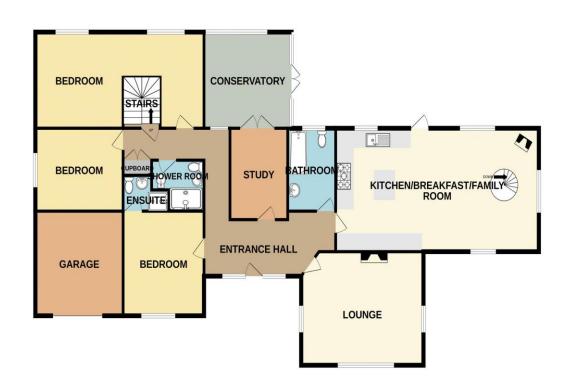

The delightful country town of Bishops Waltham is within a short drive and offers a range of shops and services from its traditional high street.

The property offers four bedrooms and two bath/shower rooms plus an en suite. There is a lounge with a log burner, study and conservatory and large and flexible kitchen/breakfast/family room some 27 feet long.

## Brickyard Road

GROUND FLOOR

SO32 2PJ

Whilst every attempt has been made to ensure the accuracy of the floorplan contained here, measurements of doors, windows, rooms and any other items are approximate and no responsibility is taken for any error, omission or mis-stalement. This plan is for illustrative purposes only and should be used as such by prospective purchaser. The services, systems and appliances shown have not been tested and no guarantee as to their operability or efficiency can be given. Made with Metropix ©2024