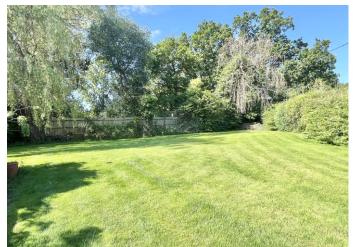

Externally the property features extensive gardens including large lawned areas, areas for vegetables with raised borders, ample parking for several vehicles and an entertaining area to the rear with built in barbecues and a magnificent pergola structure with a grape vine, wisteria and honey suckle.