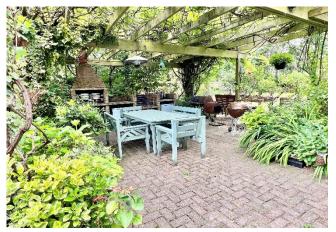

Externally the property features extensive gardens including large lawned areas, areas for vegetables with raised borders, ample parking for several vehicles and an entertaining area to the rear with built in barbecues and a magnificent pergola structure with a grape vine, wisteria and honey suckle.