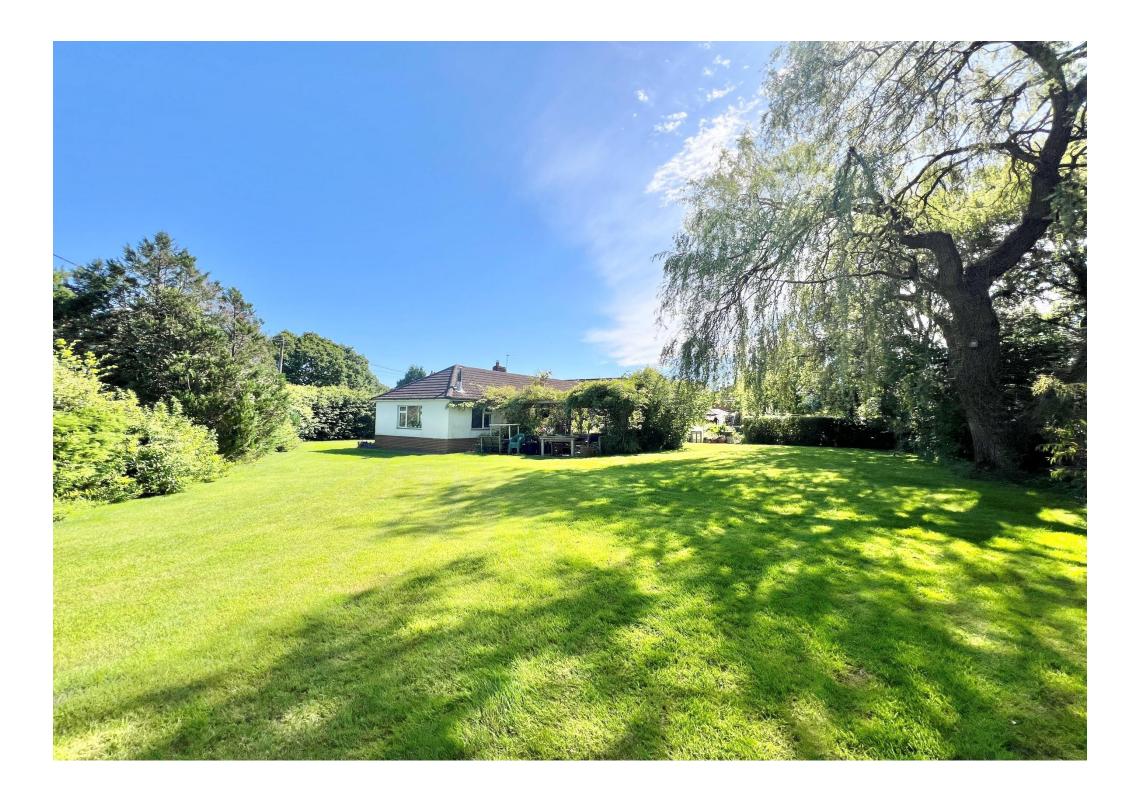

Externally the property features extensive gardens including large lawned areas, areas for vegetables with raised borders, ample parking for several vehicles and an entertaining area to the rear with built in barbecues and a magnificent pergola structure with a grape vine, wisteria and honey suckle.