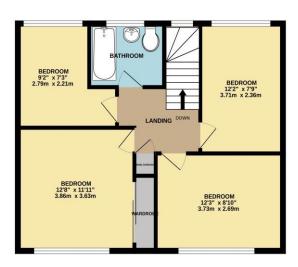

On the first floor there are four bedrooms and a family bathroom.

Additional benefits include the large rear garden, garage and driveway parking.

This property is being offered with no forward chain and early viewing is essential.

#### Swanmore

SO32 2QZ

**GROUND FLOOR** 

1ST FLOOR

Whilst every attempt has been made to ensure the accuracy of the floorplan contained here, measurements of doors, windows, rooms and any other leans are approximate and no responsibility is taken for any encry, omission or mis-statement. This plan is for illustrative purposes only and should be used as such by any prospective purchaser. The services, systems and appliances shown have not be ne tested and no guarantee as to their operability or efficiency can be given.