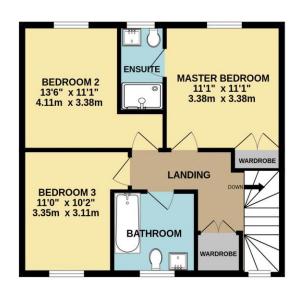

Three Bedrooms • Master Bedroom En-suite • Family Bathroom

Good Size Rear Garden • Garage • Driveway Parking • Internal Viewing Recommended

The property briefly comprises an entrance hall, sitting room, Kitchen/dining room and cloakroom on the ground floor. On the first floor there are three bedrooms, en-suite and the family bathroom.

Additional benefits include a good size enclosed rear garden backing onto fields, driveway and garage.

### SO32 2GX

GROUND FLOOR 1ST FLOOR

WELLER

PATRICK

Whilst every attempt has been made to ensure the accuracy of the floorplan contained here, measurements of doors, windows, rooms and any other items are approximate and no responsibility is taken for any error, omission or mis-statement. This plan is for illustrative purposes only and should be used as such by any prospective purchaser. The services, systems and appliances shown have not been tested and no guarantee as to their operability or efficiency can be given.