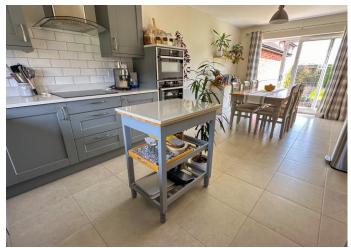

PROPERTY FEATURES

A beautifully presented, three-bedroom detached family home backing onto fields in the popular village of Waltham Chase

Kitchen / Dining Room • Sitting Room • Cloakroom • Utility Cupboard

The property briefly comprises an entrance hall, sitting room, Kitchen/dining room and cloakroom on the ground floor. On the first floor there are three bedrooms, en-suite and the family bathroom.

Additional benefits include a good size enclosed rear garden backing onto fields, driveway and garage.