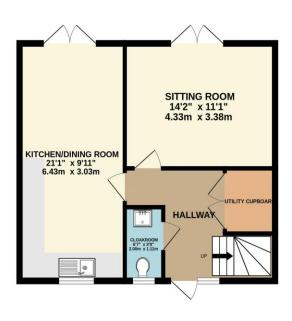

PROPERTY FEATURES

A beautifully presented, three-bedroom detached family home backing onto fields in the popular village of Waltham Chase

Kitchen / Dining Room • Sitting Room • Cloakroom • Utility Cupboard

Three Bedrooms • Master Bedroom En-suite • Family Bathroom

Good Size Rear Garden • Garage • Driveway Parking • Internal Viewing Recommended

The property briefly comprises an entrance hall, sitting room, Kitchen/dining room and cloakroom on the ground floor. On the first floor there are three bedrooms, en-suite and the family bathroom.

Additional benefits include a good size enclosed rear garden backing onto fields, driveway and garage.

### SO32 2GX

GROUND FLOOR 1ST FLOOR

WELLER

PATRICK

Whilst every attempt has been made to ensure the accuracy of the floorplan contained here, measurements of doors, windows, rooms and any other items are approximate and no responsibility is taken for any error, omission or mis-statement. This plan is for illustrative purposes only and should be used as such by any prospective purchaser. The services, systems and appliances shown have not been tested and no guarantee as to their operability or efficiency can be given.