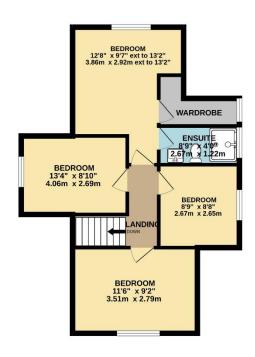

PROPERTY FEATURES

A spacious, detached four/five-bedroom detached house with a large garden just a short distance from town

Sitting Room • Study • Kitchen/Breakfast Room • Conservatory • Utility Room

Five Bedrooms • Family Bathroom • Master Bedroom En-Suite • Large Garden • Driveway Parking

The garden is a significant feature with the whole plot extending to approximately .18 of an acre. Being in an elevated location there are garden and distant views to the rear from the first floor.

The accommodation offered is deceptive in size and includes four bedrooms on the first floor and a further flexible bedroom or family room and a bathroom on the ground floor. There is also a welcoming and attractive hallway, good sized double aspect sitting room with log burner and doors which lead to the patio and garden. In addition is a double aspect study, kitchen/breakfast room with a range cooker, conservatory leading off and a utility room.

## Windyridge

Martin Street

Bishops Waltham

GROUND FLOOR

**SO32 1DN** 

1ST FLOOR

WWW.EPC4U.COM