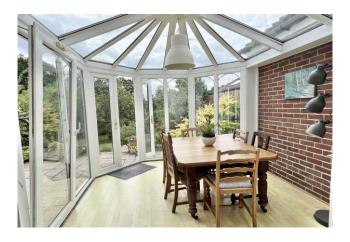

The garden is a significant feature with the whole plot extending to approximately .18 of an acre. Being in an elevated location there are garden and distant views to the rear from the first floor.

The accommodation offered is deceptive in size and includes four bedrooms on the first floor and a further flexible bedroom or family room and a bathroom on the ground floor. There is also a welcoming and attractive hallway, good sized double aspect sitting room with log burner and doors which lead to the patio and garden. In addition is a double aspect study, kitchen/breakfast room with a range cooker, conservatory leading off and a utility room.