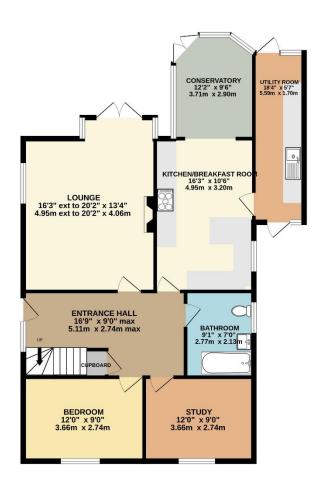

PROPERTY FEATURES

A spacious, detached four/five-bedroom detached house with a large garden just a short distance from town

Sitting Room • Study • Kitchen/Breakfast Room • Conservatory • Utility Room

Five Bedrooms • Family Bathroom • Master Bedroom En-Suite • Large Garden • Driveway Parking

The garden is a significant feature with the whole plot extending to approximately .18 of an acre. Being in an elevated location there are garden and distant views to the rear from the first floor.

The accommodation offered is deceptive in size and includes four bedrooms on the first floor and a further flexible bedroom or family room and a bathroom on the ground floor. There is also a welcoming and attractive hallway, good sized double aspect sitting room with log burner and doors which lead to the patio and garden. In addition is a double aspect study, kitchen/breakfast room with a range cooker, conservatory leading off and a utility room.

## Windyridge

Martin Street

Bishops Waltham

GROUND FLOOR

**SO32 1DN** 

1ST FLOOR

WWW.EPC4U.COM