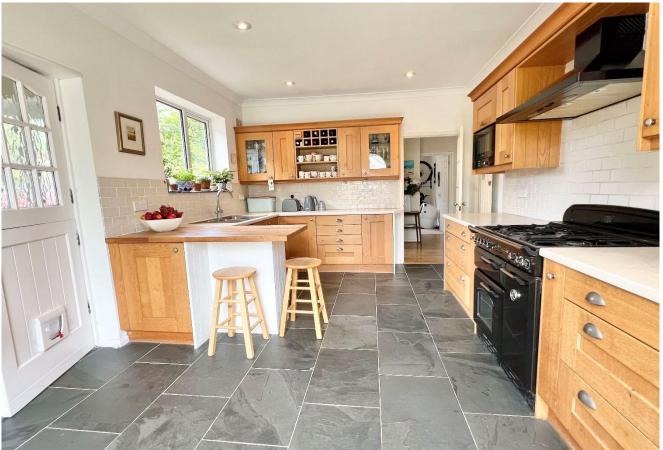

The garden is a significant feature with the whole plot extending to approximately .18 of an acre. Being in an elevated location there are garden and distant views to the rear from the first floor.

The accommodation offered is deceptive in size and includes four bedrooms on the first floor and a further flexible bedroom or family room and a bathroom on the ground floor. There is also a welcoming and attractive hallway, good sized double aspect sitting room with log burner and doors which lead to the patio and garden. In addition is a double aspect study, kitchen/breakfast room with a range cooker, conservatory leading off and a utility room.