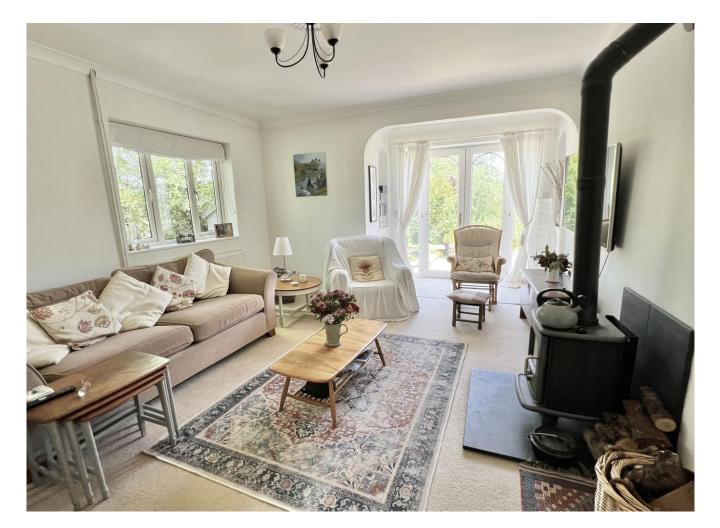

The garden is a significant feature with the whole plot extending to approximately .18 of an acre. Being in an elevated location there are garden and distant views to the rear from the first floor.

The accommodation offered is deceptive in size and includes four bedrooms on the first floor and a further flexible bedroom or family room and a bathroom on the ground floor. There is also a welcoming and attractive hallway, good sized double aspect sitting room with log burner and doors which lead to the patio and garden. In addition is a double aspect study, kitchen/breakfast room with a range cooker, conservatory leading off and a utility room.