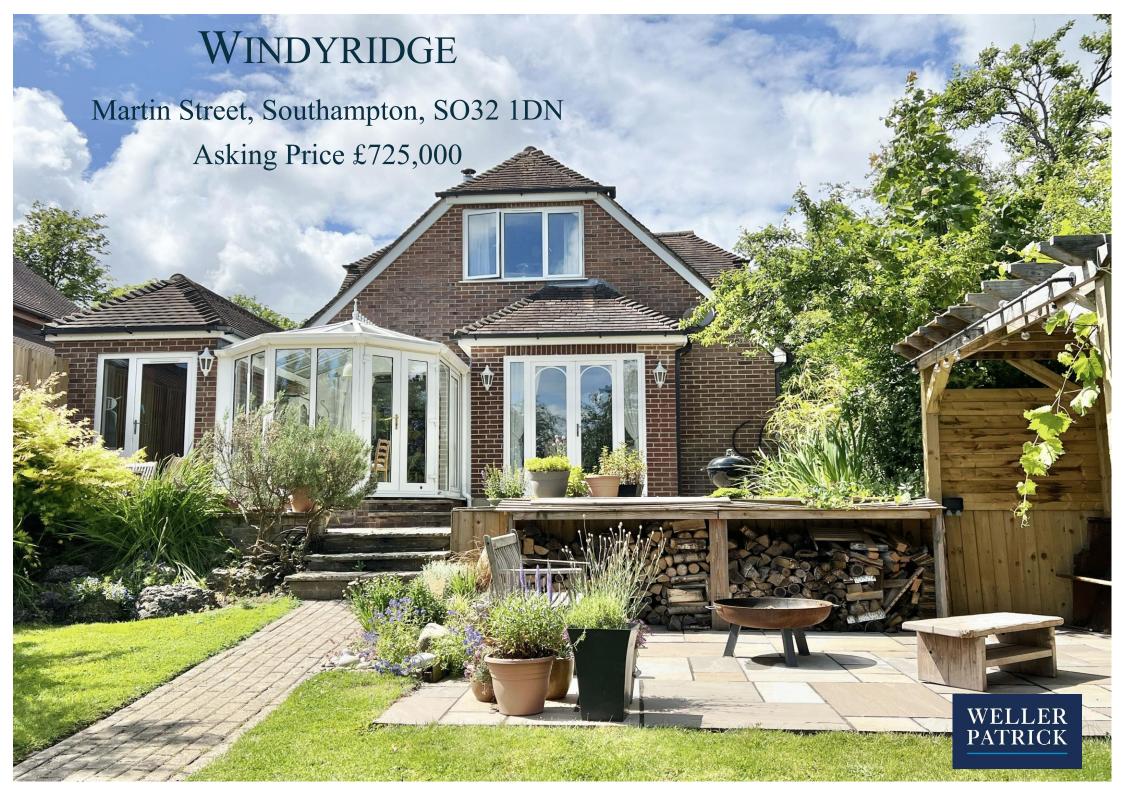

PROPERTY FEATURES

A spacious, detached four/five-bedroom detached house with a large garden just a short distance from town

Sitting Room • Study • Kitchen/Breakfast Room • Conservatory • Utility Room

Five Bedrooms • Family Bathroom • Master Bedroom En-Suite • Large Garden • Driveway Parking

## **DESCRIPTION**

Situated within the sought after country town of Bishops Waltham and in a desirable location is this spacious detached four/five-bedroom family house with a large garden.

The property is within a short distance of the traditional and most attractive town centre and high street with its range of shops cafes, eateries and services.

The garden is a significant feature with the whole plot extending to approximately .18 of an acre. Being in an elevated location there are garden and distant views to the rear from the first floor.

The accommodation offered is deceptive in size and includes four bedrooms on the first floor and a further flexible bedroom or family room and a bathroom on the ground floor. There is also a welcoming and attractive hallway, good sized double aspect sitting room with log burner and doors which lead to the patio and garden. In addition is a double aspect study, kitchen/breakfast room with a range cooker, conservatory leading off and a utility room.