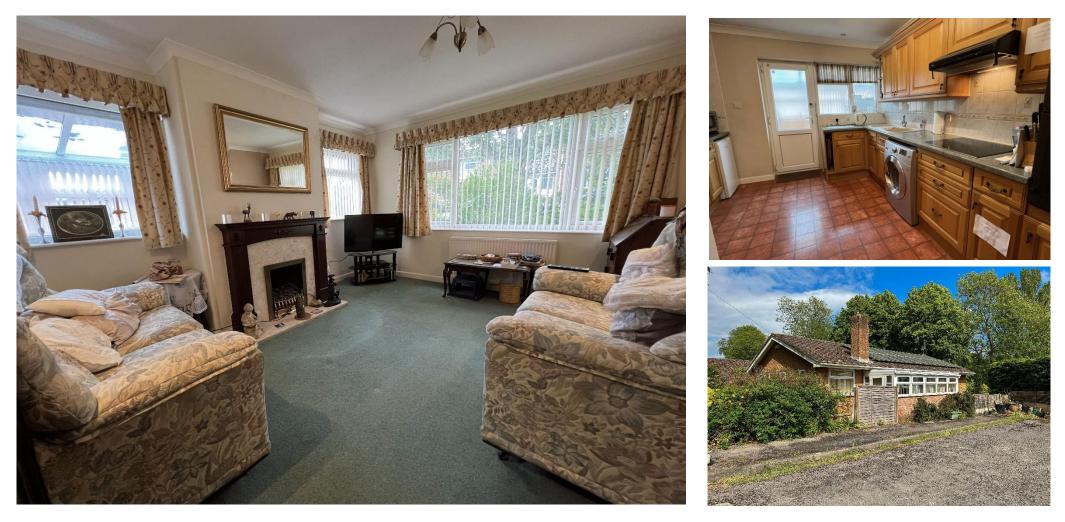

## **PROPERTY FEATURES**

A two / three-bedroom detached bungalow within close proximity to the town centre Lounge • Kitchen • Dining Room /Bedroom Three • Two Further Bedrooms • Shower Room Garden • Garage • Driveway Parking • No Forward Chain • Viewing Recommended

#### DESCRIPTION

A detached bungalow situated within close proximity to the town centre of Bishops Waltham which is within walking distance for some or just a very short drive.

The property offers flexible accommodation with either two or three bedrooms, shower room, a lounge and kitchen.

There is a driveway to the side with a car port plus an area of rear garden.

The country town of Bishops Waltham is very desirable with an attractive and traditional high street with a range of shops, services and eateries. The south coast centres of Winchester, Southampton and Portsmouth are all within reasonable driving distance as is motorway access and rail services.