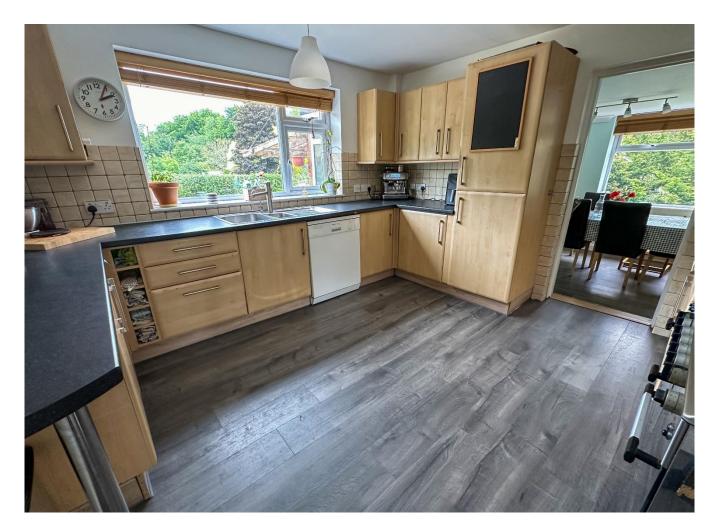

## **DESCRIPTION**

An individual and spacious three / four-bedroom property set on a large plot situated within the sought after Meon Valley village of Droxford in the South Downs National Park.

The accommodation includes a large entrance hall, lounge with a log burning stove, family room/potential ground floor bedroom, dining room, kitchen/breakfast room, utility room and cloakroom.