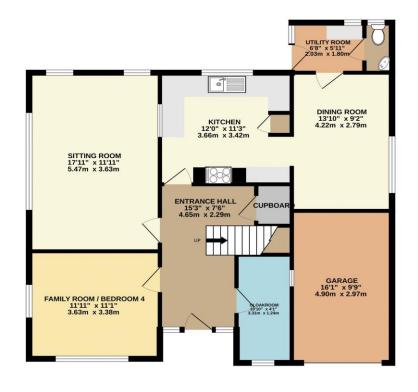

PROPERTY FEATURES

A spacious three / four bedroom detached property on a large plot within the sought after Meon Valley Village of Droxford

Entrance Hall • Sitting Room • Kitchen • Dining Room • Utility Room & WC • Family Room / Bedroom Four

## **DESCRIPTION**

An individual and spacious three / four-bedroom property set on a large plot situated within the sought after Meon Valley village of Droxford in the South Downs National Park.

The accommodation includes a large entrance hall, lounge with a log burning stove, family room/potential ground floor bedroom, dining room, kitchen/breakfast room, utility room and cloakroom.

## Lansdowne

Garrison Hill

Droxford GROUND FLOOR 1ST FLOOR

SO32 3QL

Whilst every attempt has been made to ensure the accuracy of the floorplan contained here, measurements of doors, windows, rooms and any other items are approximate and no responsibility is taken for any error, omission or mis-statement. This plan is for illustrative purposes only and should be used as such by any prospective purchaser. The services, systems and appliances shown have not been tested and no guarantee as to their opability or efficiency can be given.