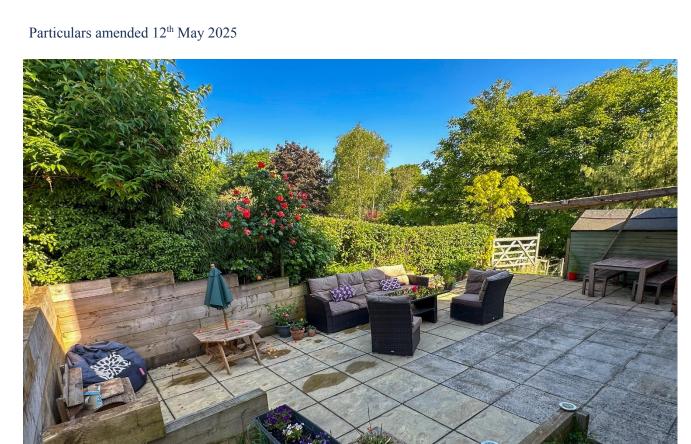

Upstairs, there are three bedrooms and a family bathroom.

Outside, the property is approached via a sweeping driveway leading to the single garage, the gardens and grounds wrap around the property providing plenty of opportunities for a vegetable patch, play area, wildlife garden, or formal flower beds, there is an attractive patio area located to the rear of the property.