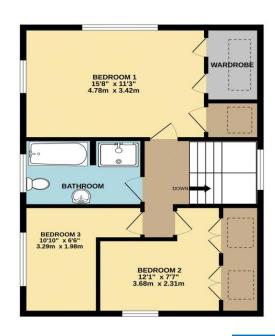

Three Bedrooms • Family Bathroom • Large Garden • Garage • Driveway Parking

Upstairs, there are three bedrooms and a family bathroom.

Outside, the property is approached via a sweeping driveway leading to the single garage, the gardens and grounds wrap around the property providing plenty of opportunities for a vegetable patch, play area, wildlife garden, or formal flower beds, there is an attractive patio area located to the rear of the property.

## Lansdowne

Garrison Hill

Droxford GROUND FLOOR 1ST FLOOR

SO32 3QL

Whilst every attempt has been made to ensure the accuracy of the floorplan contained here, measurements of doors, windows, rooms and any other items are approximate and no responsibility is taken for any error, omission or mis-statement. This plan is for illustrative purposes only and should be used as such by any prospective purchaser. The services, systems and appliances shown have not been tested and no guarantee as to their opability or efficiency can be given.