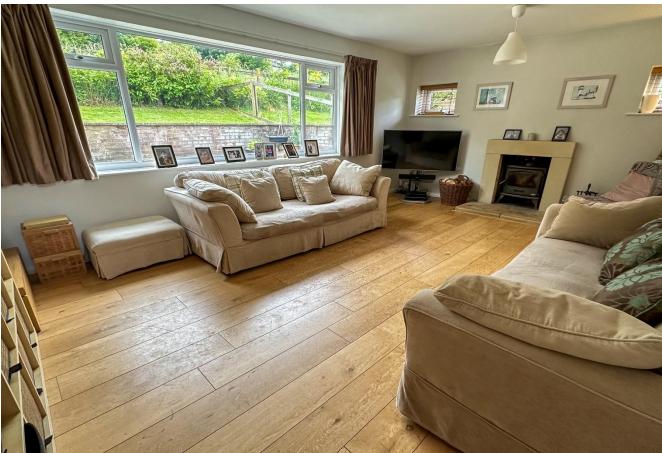

## **DESCRIPTION**

An individual and spacious three / four-bedroom property set on a large plot situated within the sought after Meon Valley village of Droxford in the South Downs National Park.

The accommodation includes a large entrance hall, lounge with a log burning stove, family room/potential ground floor bedroom, dining room, kitchen/breakfast room, utility room and cloakroom.