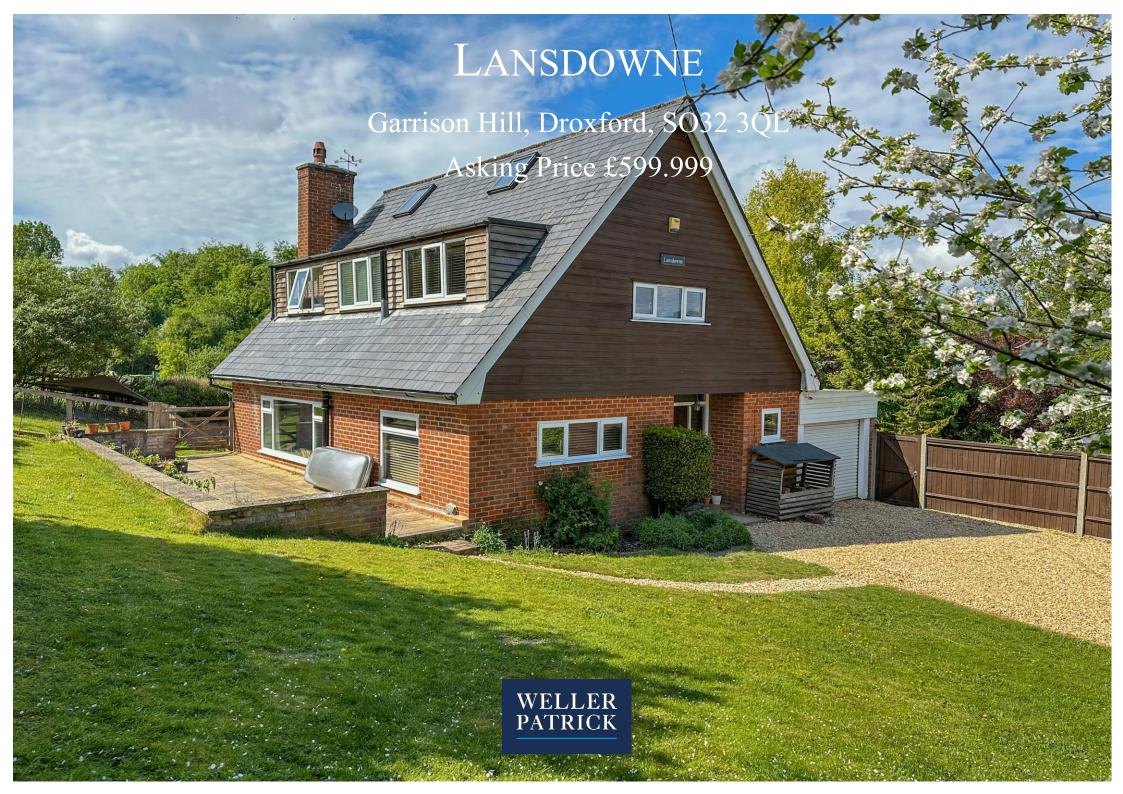

PROPERTY FEATURES

A spacious three / four bedroom detached property on a large plot within the sought after Meon Valley Village of Droxford

Entrance Hall • Sitting Room • Kitchen • Dining Room • Utility Room & WC • Family Room / Bedroom Four

## **DESCRIPTION**

An individual and spacious three / four-bedroom property set on a large plot situated within the sought after Meon Valley village of Droxford in the South Downs National Park.

The accommodation includes a large entrance hall, lounge with a log burning stove, family room/potential ground floor bedroom, dining room, kitchen/breakfast room, utility room and cloakroom.

Upstairs, there are three bedrooms and a family bathroom.

Outside, the property is approached via a sweeping driveway leading to the single garage, the gardens and grounds wrap around the property providing plenty of opportunities for a vegetable patch, play area, wildlife garden, or formal flower beds, there is an attractive patio area located to the rear of the property.