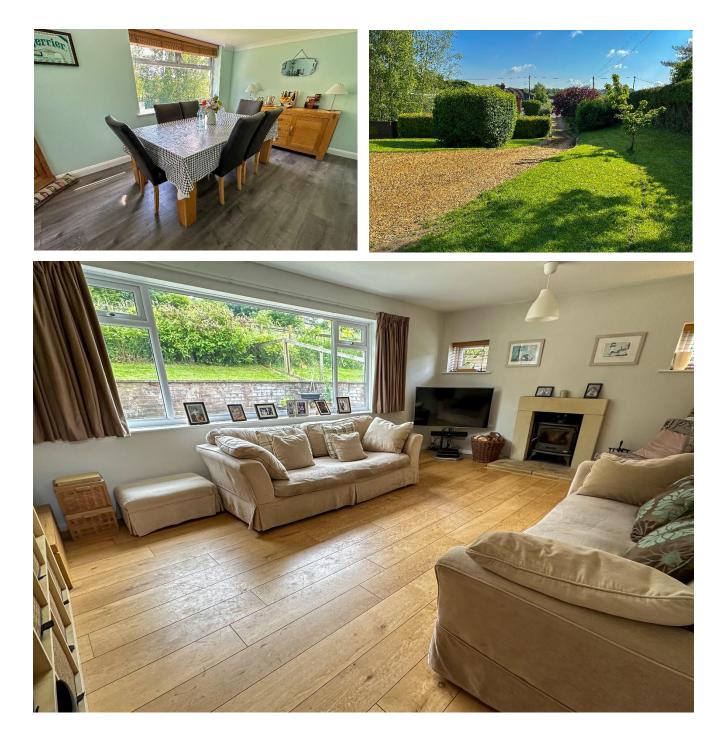

#### DESCRIPTION

An individual and spacious three / four-bedroom property set on a large plot situated within the sought after Meon Valley village of Droxford in the South Downs National Park.

The accommodation includes a large entrance hall, lounge with a log burning stove, family room/potential ground floor bedroom, dining room, kitchen/breakfast room, utility room and cloakroom.

Upstairs, there are three bedrooms and a family bathroom.

Outside, the property is approached via a sweeping driveway leading to the single garage, the gardens and grounds wrap around the property providing plenty of opportunities for a vegetable patch, play area, wildlife garden, or formal flower beds, there is an attractive patio area located to the rear of the property.