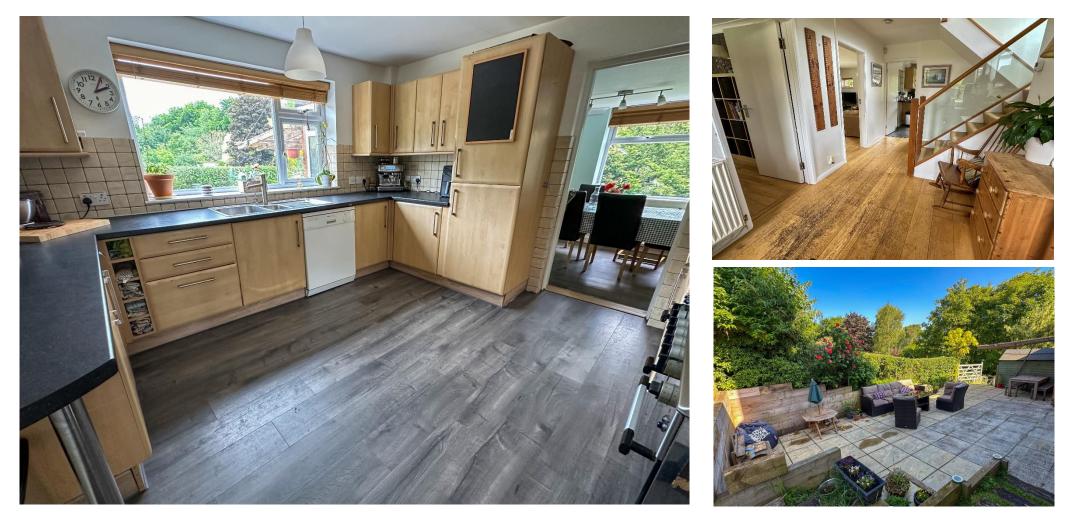

#### DESCRIPTION

An individual and spacious three / four-bedroom property set on a large plot situated within the sought after Meon Valley village of Droxford in the South Downs National Park.

The accommodation includes a large entrance hall, lounge with a log burning stove, family room/potential ground floor bedroom, dining room, kitchen/breakfast room, utility room and cloakroom.

Upstairs, there are three bedrooms and a family bathroom.

Outside, the property is approached via a sweeping driveway leading to the single garage, the gardens and grounds wrap around the property providing plenty of opportunities for a vegetable patch, play area, wildlife garden, or formal flower beds, there is an attractive patio area located to the rear of the property.