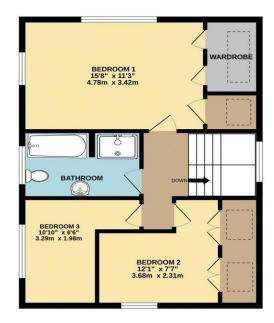

Upstairs, there are three bedrooms and a family bathroom.

Outside, the property is approached via a sweeping driveway leading to the single garage, the gardens and grounds wrap around the property providing plenty of opportunities for a vegetable patch, play area, wildlife garden, or formal flower beds, there is an attractive patio area located to the rear of the property.

Lansdowne

Garrison Hill

1ST FLOOR

Droxford SO32 3QL

VILLITY ROOM ZOOM X 1800 STITING ROOM SITTING ROOM SITTI

GROUND FLOOR

Whilst every attempt has been made to ensure the accuracy of the floorplan contained here, measurements of dors, windows, rooms and any other items are approximate and no responsibility is taken for any error, omission or mis-statement. This plan is for illustrative purposes only and should be used as such by any prospective purchaser. The services, systems and appliances shown have not been tested and no guarantee as to their operability or efficiency can be given. Made with Metropix ©2024