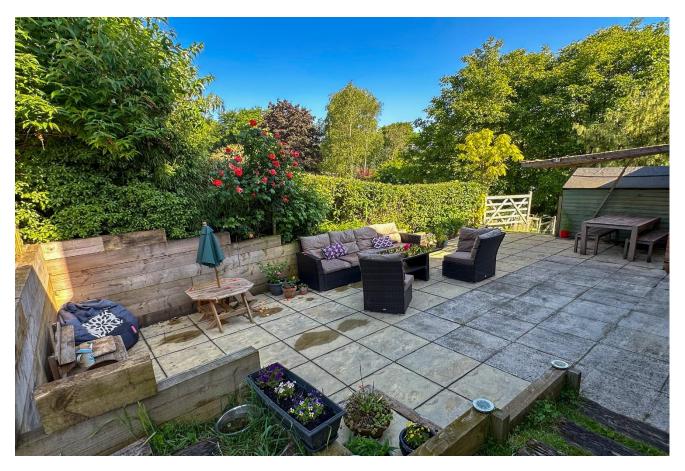

Upstairs, there are three bedrooms and a family bathroom.

Outside, the property is approached via a sweeping driveway leading to the single garage, the gardens and grounds wrap around the property providing plenty of opportunities for a vegetable patch, play area, wildlife garden, or formal flower beds, there is an attractive patio area located to the rear of the property.