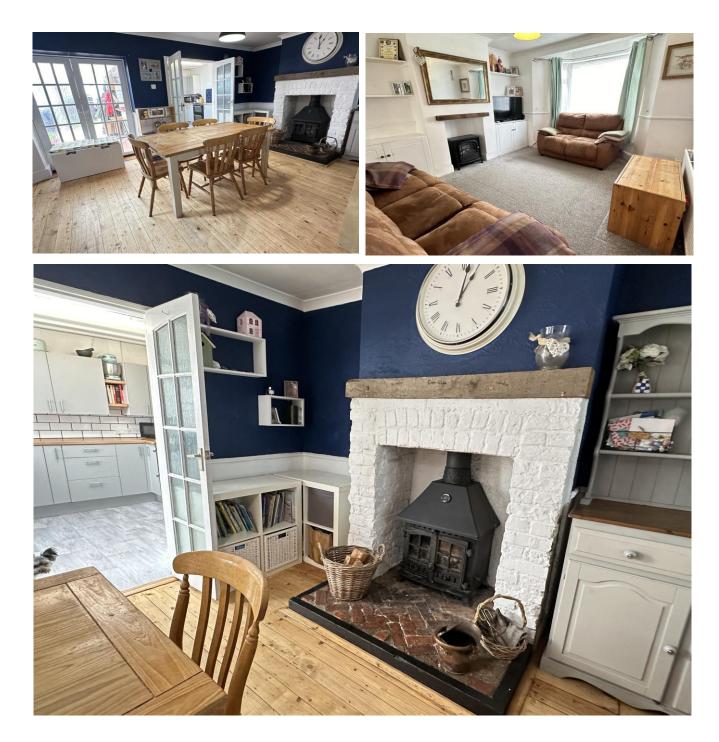

#### DESCRIPTION

A charming character three-bedroom, semi-detached home located within the sought after country town of Bishops Waltham.

The spacious accommodation includes an open plan lounge/dining room with a feature wood burning stove and double doors to a re-fitted kitchen breakfast room and adjoining conservatory.