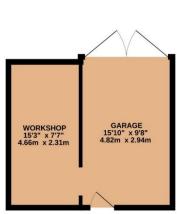

The first floor offers two well-proportioned double bedrooms with bedroom three being a single room and family bathroom.

Outside the property offers attractive front and rear gardens with the addition of a workshop / garage which benefits from rear vehicular access enabling off road parking.

Winchester Road

**Bishops Waltham** 

SO32 1BW

GROUND FLOOR

1ST FLOOR

CONSERVATORY 13'0" x 6'3" 3.96m x 1.91m KITCHEN 10'0" x 9'10" 3.05m x 3.00m DINING ROOM 16'3" x 11'0" 4.96m x 3.35m ECAPTION HA 1 7" x 5'4" 3.5 m x 1.63m LOUNGE 13'2" x 10'11" 4.01m x 3.33m

CLIFTON VILLAS, WINCHESTER ROAD, BISHOPS WALTHAM, SO32 1BW

Whils every attempt has been made to ensure the accuracy of the floorpian contained here, measurements of adors, wholes, rooms and any other froms are approximate and no responsibility is taken for any error, omission or mis-statement. This pian is for illustrative purposes only and should be used as such by any prospective purchaser. The services, systems and appliances shown have not been tested and no guarantee as to their operability or efficiency can be given. Made with theoropic ©2024.