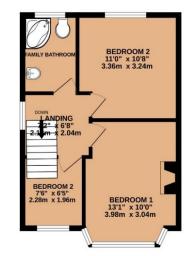

The first floor offers two well-proportioned double bedrooms with bedroom three being a single room and family bathroom.

Outside the property offers attractive front and rear gardens with the addition of a workshop / garage which benefits from rear vehicular access enabling off road parking.

Winchester Road

**Bishops Waltham** 

SO32 1BW

GROUND FLOOR

1ST FLOOR

CONSERVATORY 13'0" x 6'3" 3.96m x 1.91m KITCHEN 10'0" x 9'10" 3.05m x 3.00m DINING ROOM 16'3" x 11'0" 4.96m x 3.35m ECAPTION HA 1 7" x 5'4" 3.5 m x 1.63m LOUNGE 13'2" x 10'11" 4.01m x 3.33m

CLIFTON VILLAS, WINCHESTER ROAD, BISHOPS WALTHAM, SO32 1BW

Whils every attempt has been made to ensure the accuracy of the floorpian contained here, measurements of adors, wholes, rooms and any other froms are approximate and no responsibility is taken for any error, omission or mis-statement. This pian is for illustrative purposes only and should be used as such by any prospective purchaser. The services, systems and appliances shown have not been tested and no guarantee as to their operability or efficiency can be given. Made with theoropic ©2024.