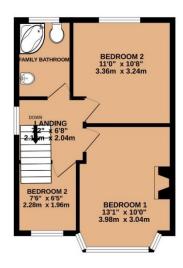

The first floor offers two well-proportioned double bedrooms with bedroom three being a single room and family bathroom.

Outside the property offers attractive front and rear gardens with the addition of a workshop / garage which benefits from rear vehicular access enabling off road parking.

## 2 Clifton Villas

Winchester Road

Bishops Waltham

GROUND FLOOR

1ST FLOOR

SO32 1BW

WELLER

PATRICK

CLIFTON VILLAS, WINCHESTER ROAD, BISHOPS WALTHAM, SO32 1BW

Whilst every attempt has been made to ensure the accuracy of the floorplan contained here, measurements

as to their operability or efficiency can be given. Made with Metropix ©2024