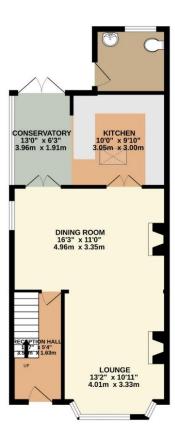

## **DESCRIPTION**

A charming character three bedroom semi-detached home located within the sought after country town of Bishops Waltham.

The spacious accommodation includes an open plan lounge/dining room with a feature wood burning stove and double doors to a re-fitted kitchen breakfast room and adjoining conservatory.

## 2 Clifton Villas

Winchester Road

Bishops Waltham

GROUND FLOOR

1ST FLOOR

SO32 1BW

WELLER

PATRICK

CLIFTON VILLAS, WINCHESTER ROAD, BISHOPS WALTHAM, SO32 1BW

Whilst every attempt has been made to ensure the accuracy of the floorplan contained here, measurements

as to their operability or efficiency can be given. Made with Metropix ©2024