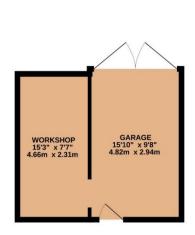

The first floor offers two well-proportioned double bedrooms with bedroom three being a single room and family bathroom.

Outside the property offers attractive front and rear gardens with the addition of a workshop / garage which benefits from rear vehicular access enabling off road parking.

## 2 Clifton Villas

Winchester Road

Bishops Waltham

GROUND FLOOR

1ST FLOOR

SO32 1BW

WELLER

PATRICK

CLIFTON VILLAS, WINCHESTER ROAD, BISHOPS WALTHAM, SO32 1BW

Whilst every attempt has been made to ensure the accuracy of the floorplan contained here, measurements

as to their operability or efficiency can be given. Made with Metropix ©2024