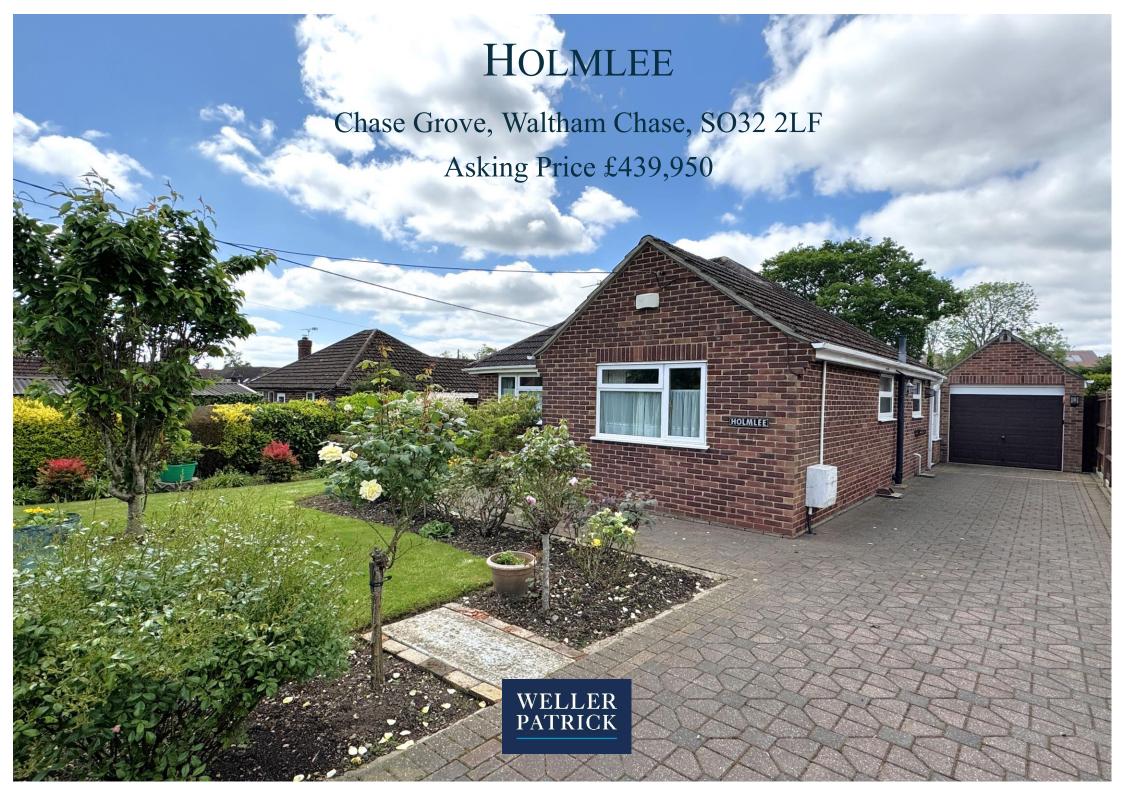

PROPERTY FEATURES

A well-presented, two bedroom detached bungalow in the popular village of Waltham Chase

Lounge • Kitchen • Conservatory • Shower Room • Two Double Bedrooms

Large Garden ● Driveway Parking ● Garage ● No Forward Chain ● Viewing Recommended

# **DESCRIPTION**

Offered with no forward chain is this detached and well presented two bedroom bungalow situated in a popular location within the sought after semi rural village of Waltham Chase.

The accommodation briefly comprises two double bedrooms, entrance hall, sitting room, kitchen, conservatory and shower room.

Viewing is recommended.

Holmlee

Chase Grove

Waltham Chase

GARAGE

20'10" x 8'7" 6.35m x 2.62m

SO32 2LF