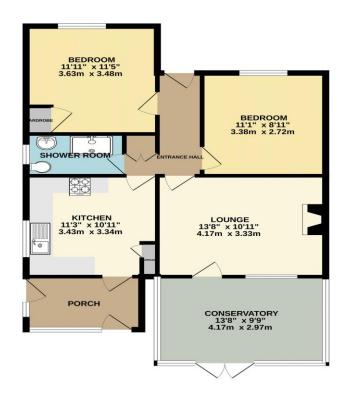

# **DESCRIPTION**

Offered with no forward chain is this detached and well presented two bedroom bungalow situated in a popular location within the sought after semi rural village of Waltham Chase.

The accommodation briefly comprises two double bedrooms, entrance hall, sitting room, kitchen, conservatory and shower room.

Viewing is recommended.

Holmlee

Chase Grove

Waltham Chase

GARAGE

20'10" x 8'7" 6.35m x 2.62m

SO32 2LF

#### **GROUND FLOOR**