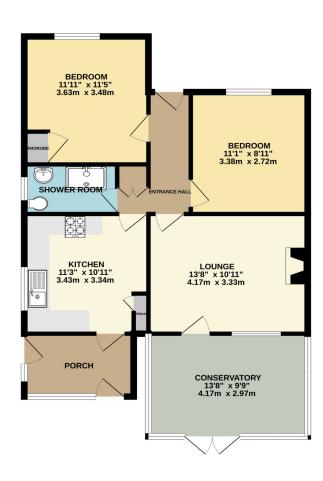

Viewing is recommended.

Holmlee Chase Grove Waltham Chase SO32 2LF

**GROUND FLOOR** 

Whilst every attempt has been made to ensure the accuracy of the floorplan contained here, measureme of doors, windows, rooms and any other items are approximate and no responsibility is taken for any error omission or mis-statement. This plan is for illustrative purposes only and should be used as such by any prospective purchaser. The services, systems and appliances shown have not been tested and no guaran as to their operability or efficiency can be given.