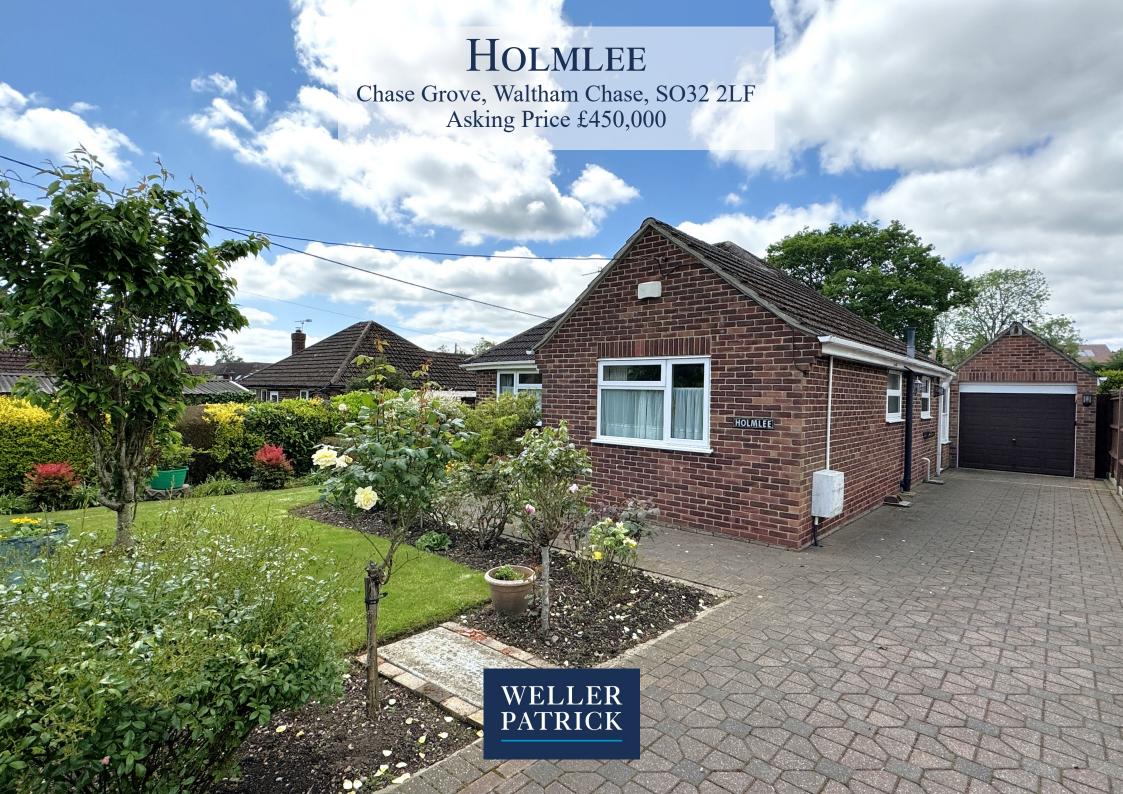

# PROPERTY FEATURES

A detached bungalow in a popular location

Lounge ● Kitchen ● Conservatory ● Two double bedrooms ● Shower room ● Rear porch

Large rear garden • Garage & driveway parking

Offered with no forward chain

### **DESCRIPTION**

Offered with no forward chain is this detached, well-presented two bedroom bungalow situated in a popular location within the sought-after semi rural village of Waltham Chase.

The accommodation comprises an entrance hall, sitting room, kitchen, conservatory, two double bedrooms and a shower room. Outside, a particular feature is the large rear garden and there is also a detached garage with driveway parking.

Viewing is recommended.

Holmlee Chase Grove Waltham Chase SO32 2LF

**GROUND FLOOR** 

Whilst every attempt has been made to ensure the accuracy of the floorplan contained here, measureme of doors, windows, rooms and any other items are approximate and no responsibility is taken for any error omission or mis-statement. This plan is for illustrative purposes only and should be used as such by any prospective purchaser. The services, systems and appliances shown have not been tested and no guaran as to their operability or efficiency can be given.