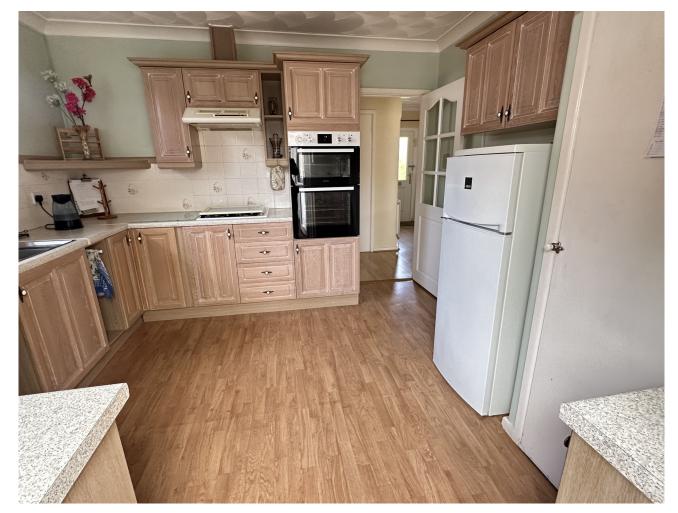

# PROPERTY FEATURES

A detached bungalow in a popular location

Lounge ● Kitchen ● Conservatory ● Two double bedrooms ● Shower room ● Rear porch

Large rear garden • Garage & driveway parking

Offered with no forward chain

### **DESCRIPTION**

Offered with no forward chain is this detached, well-presented two bedroom bungalow situated in a popular location within the sought-after semi rural village of Waltham Chase.

The accommodation comprises an entrance hall, sitting room, kitchen, conservatory, two double bedrooms and a shower room. Outside, a particular feature is the large rear garden and there is also a detached garage with driveway parking.