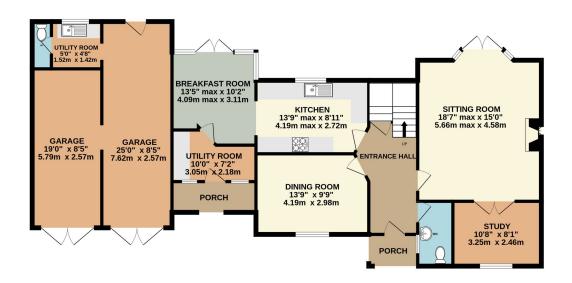

Notable features include the flexible and spacious accommodation with a welcoming hallway with doors leading off. The dining room is to the front and the sitting room to the rear with doors to the garden and views, there is a study off the sitting room. The spacious kitchen and glazed breakfast room area are of a good size and enjoy the views to the rear. On the first floor are four bedrooms including the master bedroom with an en suite and views to the rear from which the Westerly views can be enjoyed

Outside the property offers an attractive garden with countryside views. There is a gravelled driveway providing ample off road parking, a double garage with wc & utility area as well as having the benefit of an electric vehicle charging point.

Poppyhill

Webbs Green

Soberton

GROUND FLOOR

SO32 3PY

1ST FLOOR

Whilst every attempt has been made to ensure the accuracy of the floorplan contained here, measurements of doors, windows, rooms and any other items are approximate and no responsibility is taken for any error, omission or mis-statement. This plan is for illustrative purposes only and should be used as such by any prospective purchaser. The services, systems and appliances shown have not been tested and no guarantee as to their operability or efficiency can be given.