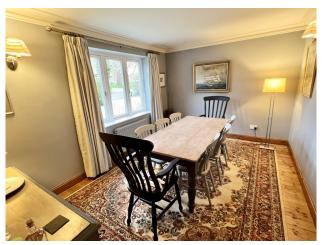

Notable features include the flexible and spacious accommodation with a welcoming hallway with doors leading off. The dining room is to the front and the sitting room to the rear with doors to the garden and views, there is a study off the sitting room. The spacious kitchen and glazed breakfast room area are of a good size and enjoy the views to the rear. On the first floor are four bedrooms including the master bedroom with an en suite and views to the rear from which the Westerly views can be enjoyed