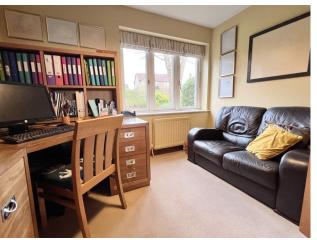

Notable features include the flexible and spacious accommodation with a welcoming hallway with doors leading off. The dining room is to the front and the sitting room to the rear with doors to the garden and views, there is a study off the sitting room. The spacious kitchen and glazed breakfast room area are of a good size and enjoy the views to the rear. On the first floor are four bedrooms including the master bedroom with an en suite and views to the rear from which the Westerly views can be enjoyed