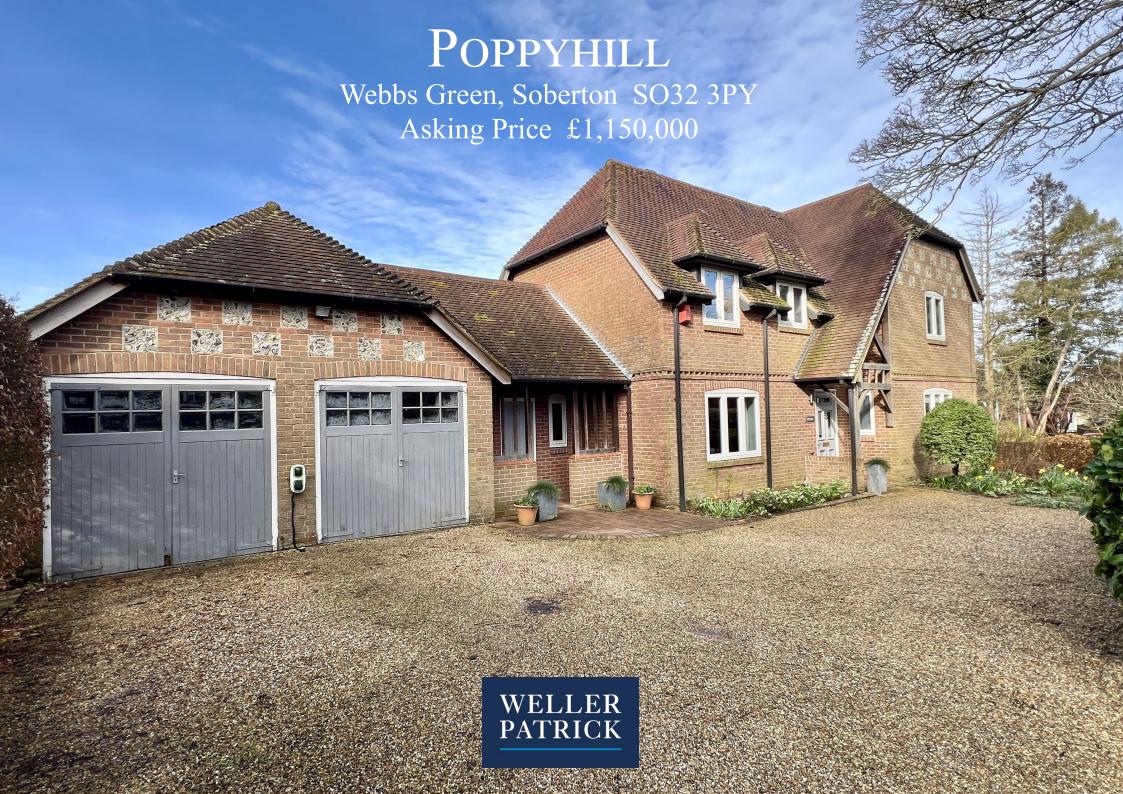

## PROPERTY FEATURES

A most attractive individual four bedroom detached home offering spacious accommodation in the sought village of Soberton

Sitting room • Dining room • Kitchen • Breakfast room • Study • Utility room • Cloakroom

## DESCRIPTION

Situated within the highly sought after Meon Valley village of Soberton and within the South Downs National Park is this most attractive individual four bedroom property which offers spacious accommodation and views to the rear. The property was constructed for the current owners and features an appealing combination of character and charm with a traditional feel whilst enjoying a superb location and spacious accommodation.

Outside the property offers an attractive garden with countryside views. There is a gravelled driveway providing ample off road parking, a double garage with wc & utility area as well as having the benefit of an electric vehicle charging point.