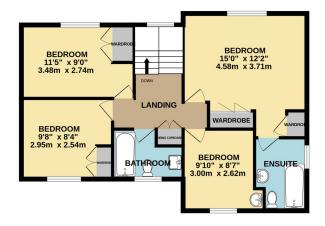

Four bedrooms • En-suite to master bedroom • Family bathroom

Double garage with utility room and cloakroom • Driveway parking • Attractive garden with countryside views

Notable features include the flexible and spacious accommodation with a welcoming hallway with doors leading off. The dining room is to the front and the sitting room to the rear with doors to the garden and views, there is a study off the sitting room. The spacious kitchen and glazed breakfast room area are of a good size and enjoy the views to the rear. On the first floor are four bedrooms including the master bedroom with an en suite and views to the rear from which the Westerly views can be enjoyed

Poppyhill

Webbs Green

Soberton

GROUND FLOOR

SO32 3PY

1ST FLOOR

Whilst every attempt has been made to ensure the accuracy of the floorplan contained here, measurements of doors, windows, rooms and any other items are approximate and no responsibility is taken for any error, omission or mis-statement. This plan is for illustrative purposes only and should be used as such by any prospective purchaser. The services, systems and appliances shown have not been tested and no guarantee as to their operability or efficiency can be given.