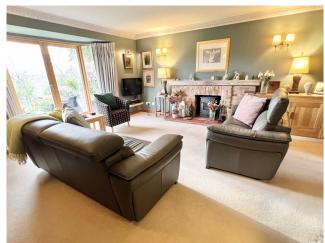

Notable features include the flexible and spacious accommodation with a welcoming hallway with doors leading off. The dining room is to the front and the sitting room to the rear with doors to the garden and views, there is a study off the sitting room. The spacious kitchen and glazed breakfast room area are of a good size and enjoy the views to the rear. On the first floor are four bedrooms including the master bedroom with an en suite and views to the rear from which the Westerly views can be enjoyed