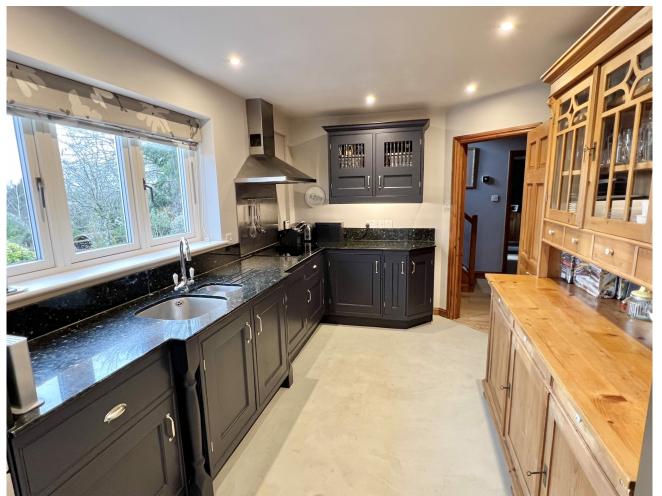

Notable features include the flexible and spacious accommodation with a welcoming hallway with doors leading off. The dining room is to the front and the sitting room to the rear with doors to the garden and views, there is a study off the sitting room. The spacious kitchen and glazed breakfast room area are of a good size and enjoy the views to the rear. On the first floor are four bedrooms including the master bedroom with an en suite and views to the rear from which the Westerly views can be enjoyed