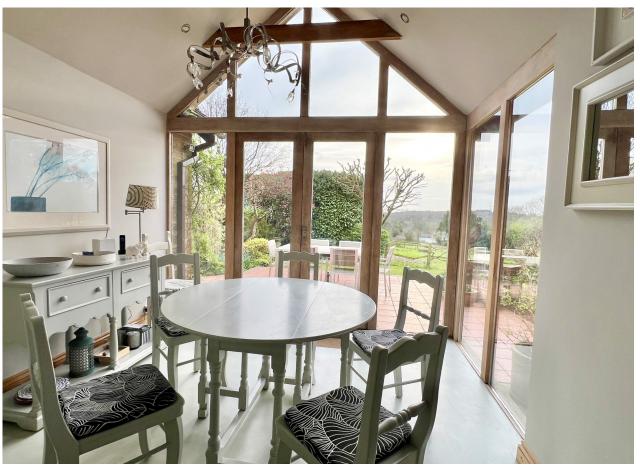

Notable features include the flexible and spacious accommodation with a welcoming hallway with doors leading off. The dining room is to the front and the sitting room to the rear with doors to the garden and views, there is a study off the sitting room. The spacious kitchen and glazed breakfast room area are of a good size and enjoy the views to the rear. On the first floor are four bedrooms including the master bedroom with an en suite and views to the rear from which the Westerly views can be enjoyed