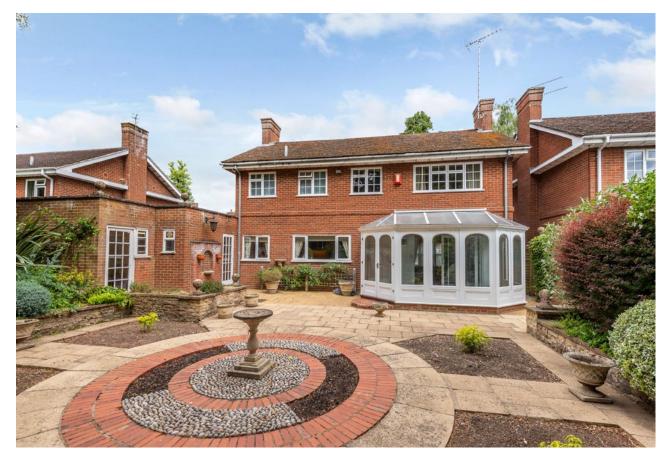

# The property

This charming home in the heart of Henley-on-Thames offers spacious living accommodation set in well-presented garden. The accommodation is in need of some modernisation and comprises a large reception room with access to the conservatory, a separate dining room, a kitchen with dining area, and WC on the ground floor. The first floor offers a master bedroom suite with a walk-in wardrobe, two further bedrooms and a family bathroom. No forward chain

# **Garden and Grounds**

The gardens are on the south of the property made up of beautiful hard landscaped terraces and attractive low retaining stone walls with flower borders in set. There is a mature fenced boundary and some delightful mature shrub and tree cover adding to the greenness of the setting.