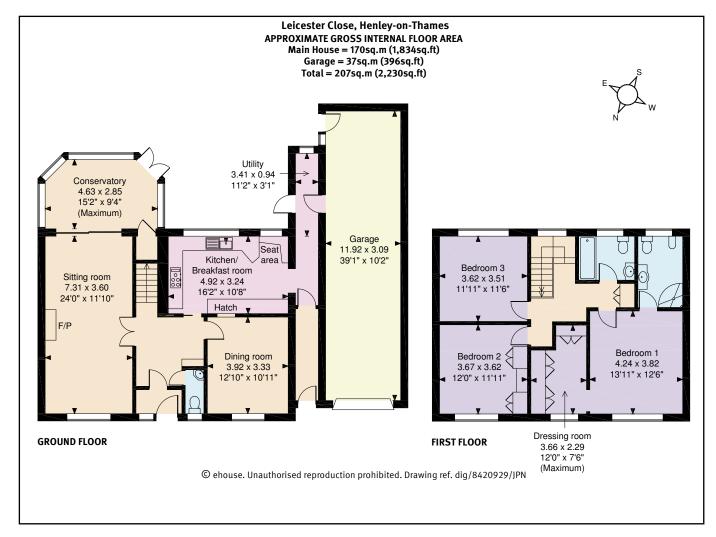

# The property

This charming home in the heart of Henley-on-Thames offers spacious living accommodation set in well-presented garden. The accommodation is in need of some modernisation and comprises a large reception room with access to the conservatory, a separate dining room, a kitchen with dining area, and WC on the ground floor. The first floor offers a master bedroom suite with a walk-in wardrobe, two further bedrooms and a family bathroom. No forward chain