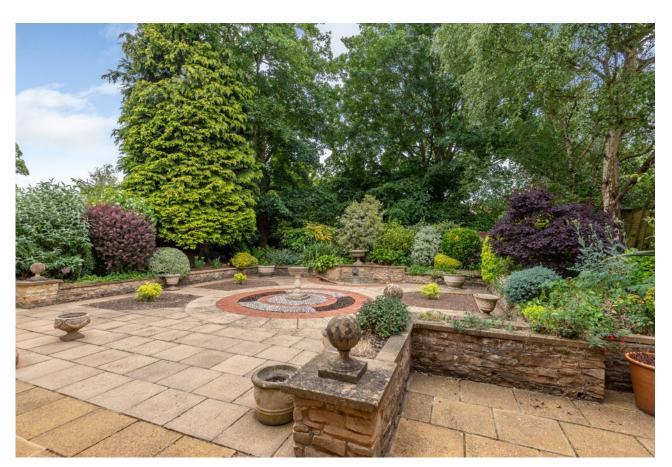

# **Garden and Grounds**

The gardens are on the south of the property made up of beautiful hard landscaped terraces and attractive low retaining stone walls with flower borders in set. There is a mature fenced boundary and some delightful mature shrub and tree cover adding to the greenness of the setting.