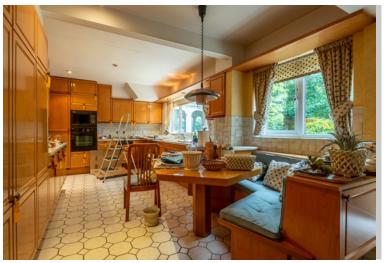

# The property

This charming home in the heart of Henley-on-Thames offers spacious living accommodation set in well-presented garden. The accommodation is in need of some modernisation and comprises a large reception room with access to the conservatory, a separate dining room, a kitchen with dining area, and WC on the ground floor. The first floor offers a master bedroom suite with a walk-in wardrobe, two further bedrooms and a family bathroom. No forward chain