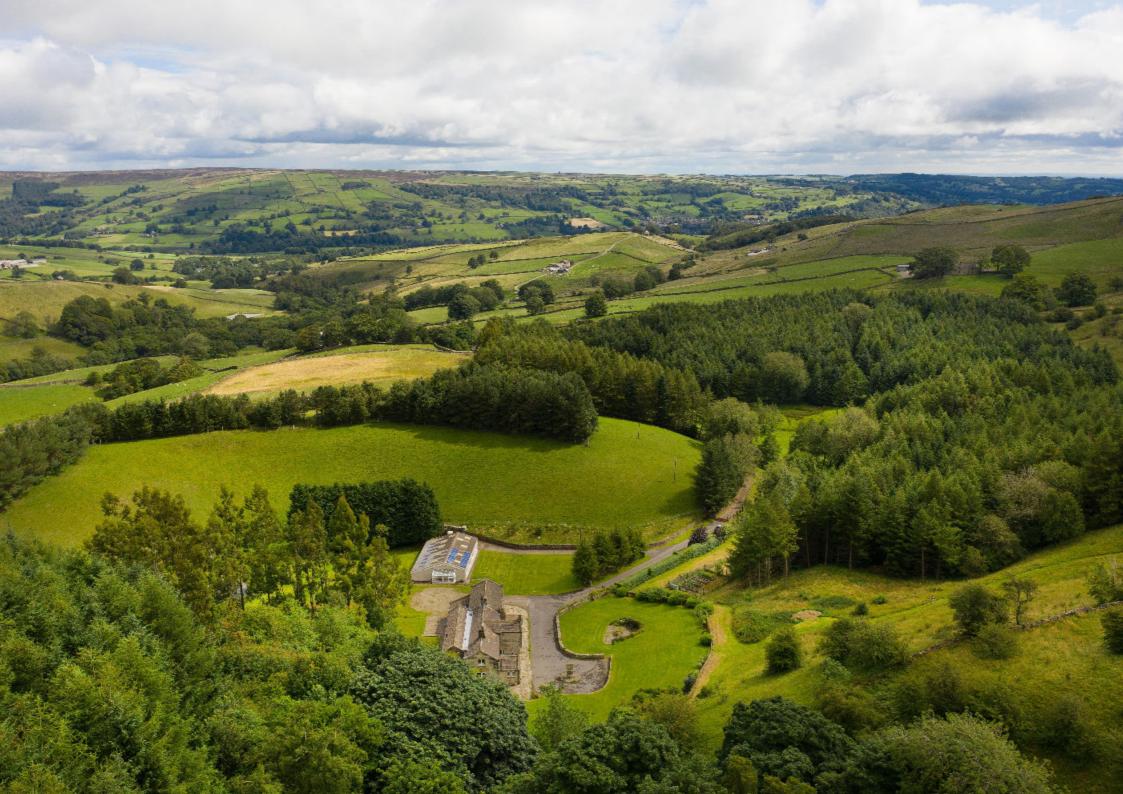

Nidderdale's Area of Outstanding Natural Beauty, is one of only 46 in the UK with the finest countryside and special places worthy of protection.

The house is nestled into the surrounding woodland and hillside with mature gardens, stream and water falls within the 40 acre estate.

### Location

Roundhill is situated west of Pateley Bridge and less than 30 minutes to Harrogate or Ripon where there are an abundance of revered schools, restaurants, bars and amenities. The property benefits from easy access to the business centres of Leeds and York. The A1(M) is 18 miles away and Leeds Bradford Airport is 18 miles.