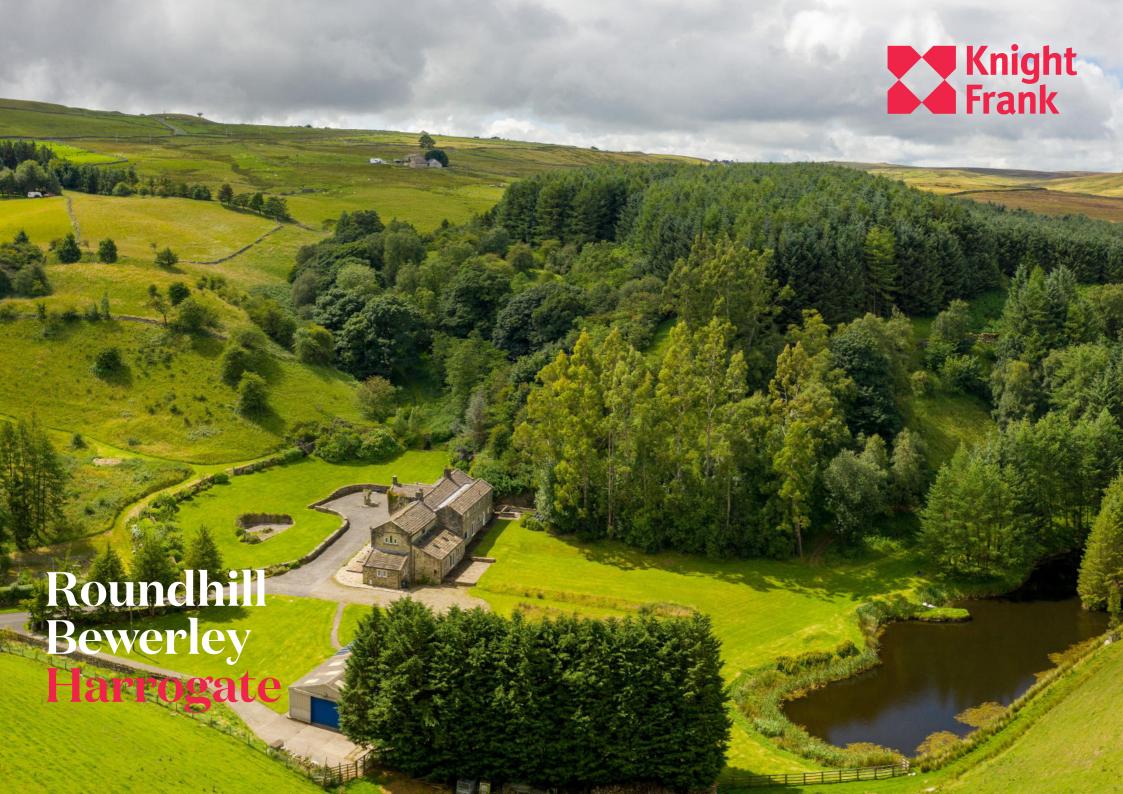

# 17th century Country Estate in the heart of the Yorkshire Dales.

Roundhill Estate features a 17th century Grade II listed Country House and two detached stone barns privately situated in the heart of the Yorkshire Dales.

Nidderdale's Area of Outstanding Natural Beauty, is one of only 46 in the UK with the finest countryside and special places worthy of protection.

The house is nestled into the surrounding woodland and hillside with mature gardens, stream and water falls within the 40 acre estate.

Two detached Yorkshire stone barns offer development potential and there is significant detached garaging with workshop and greenhouse.

The approach to Roundhill can only be described as stunning and the property offers something extremely special and unique.