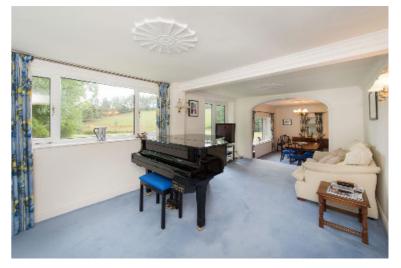

The former attached barn has been converted into a self contained leisure wing with a large bedroom upstairs along with an entertainment room and bar. On the ground floor there is a modern kitchen, gymnasium, swim-spa, shower, changing room and WC facilities.