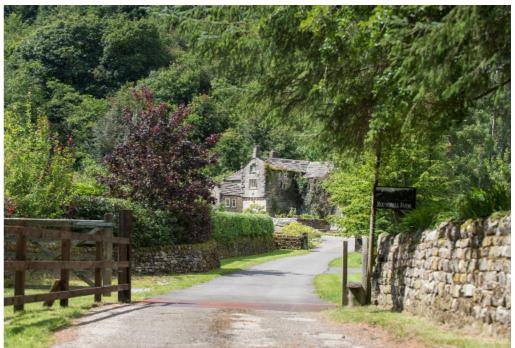

#### **Directions**

From Pateley Bridge on Ripon Road, continue on the B6265 until you pass The Royal Oak pub on your right hand side, then take the first right turn after roughly 100m slightly up hill onto a private road. Follow this road (West Lane) all the way to the end.