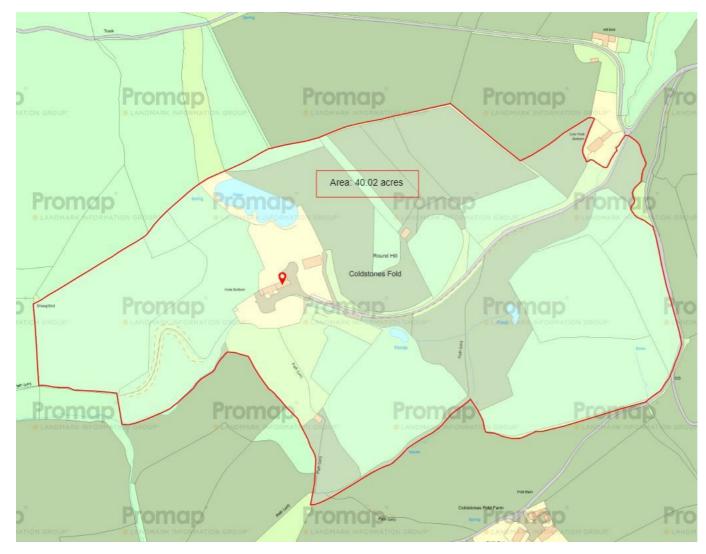

Nidderdale's Area of Outstanding Natural Beauty, is one of only 46 in the UK with the finest countryside and special places worthy of protection.

The house is nestled into the surrounding woodland and hillside with mature gardens, stream and water falls within the 40 acre estate.

**£1,850,000** Freehold

The house has a self contained leisure wing with a gym, swim spa and sauna, the property also enjoys the benefit of its own private spring.

Roundhill Estate has been owned by the same family for 37 years and updated over that time and has been maintained regardless of cost.