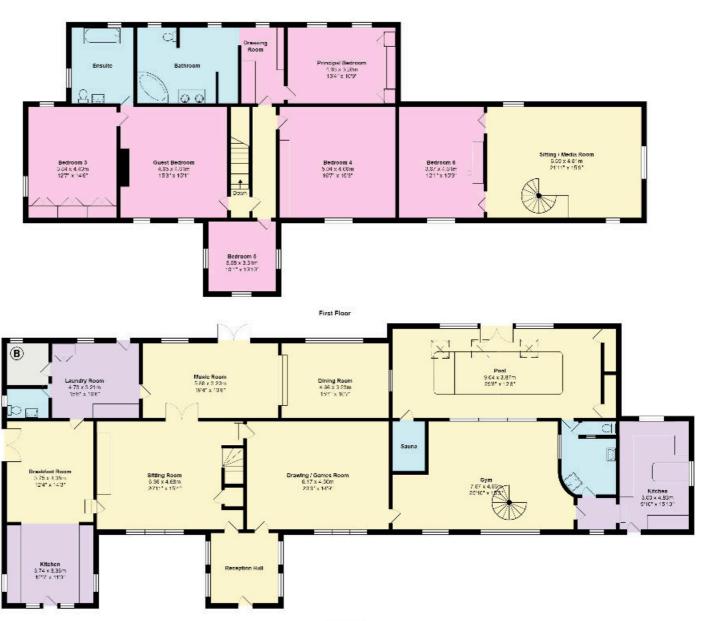

# 17th century Country Estate in the heart of the Yorkshire Dales.

Roundhill Estate features a 17th century Grade II listed Country House and two detached stone barns privately situated in the heart of the Yorkshire Dales.

The former attached barn has been converted into a self contained leisure wing with a large bedroom upstairs along with an entertainment room and bar. On the ground floor there is a modern kitchen, gymnasium, swim-spa, shower, changing room and WC facilities.