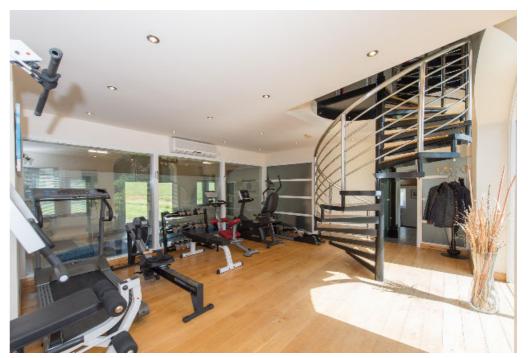

The former attached barn has been converted into a self contained leisure wing with a large bedroom upstairs along with an entertainment room and bar. On the ground floor there is a modern kitchen, gymnasium, swim-spa, shower, changing room and WC facilities.