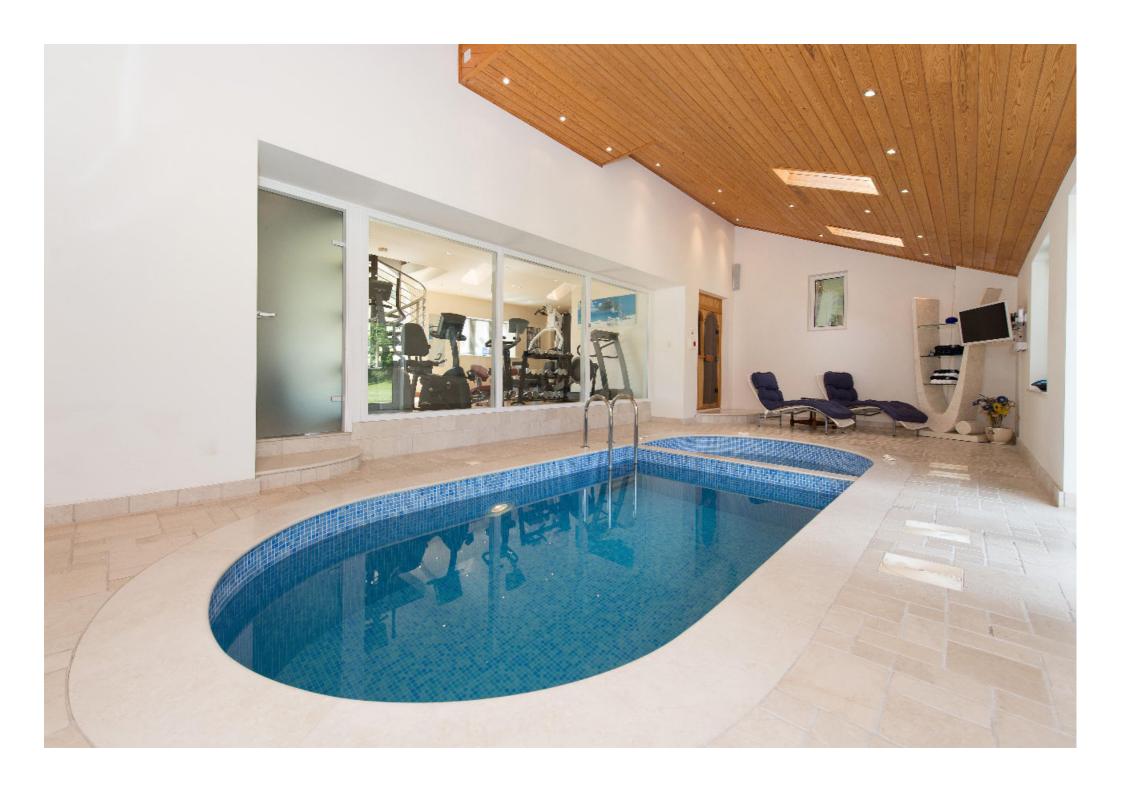

**£1,850,000** Freehold

The house has a self contained leisure wing with a gym, swim spa and sauna, the property also enjoys the benefit of its own private spring.

Roundhill Estate has been owned by the same family for 37 years and updated over that time and has been maintained regardless of cost.

The former attached barn has been converted into a self contained leisure wing with a large bedroom upstairs along with an entertainment room and bar. On the ground floor there is a modern kitchen, gymnasium, swim-spa, shower, changing room and WC facilities.