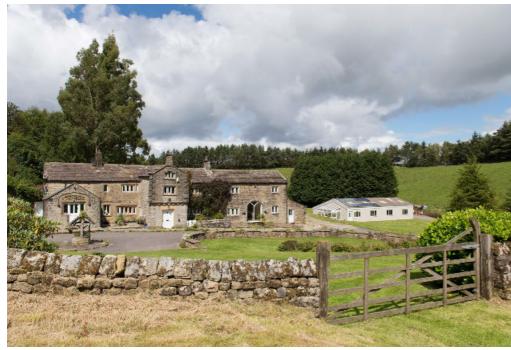

# 17th century Country Estate in the heart of the Yorkshire Dales.

Roundhill Estate features a 17th century Grade II listed Country House and two detached stone barns privately situated in the heart of the Yorkshire Dales.

Two detached Yorkshire stone barns offer development potential and there is significant detached garaging with workshop and greenhouse.

The approach to Roundhill can only be described as stunning and the property offers something extremely special and unique.