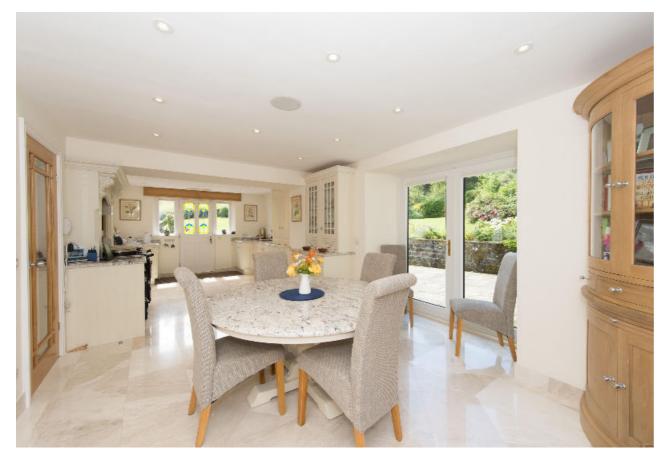

The former attached barn has been converted into a self contained leisure wing with a large bedroom upstairs along with an entertainment room and bar. On the ground floor there is a modern kitchen, gymnasium, swim-spa, shower, changing room and WC facilities.