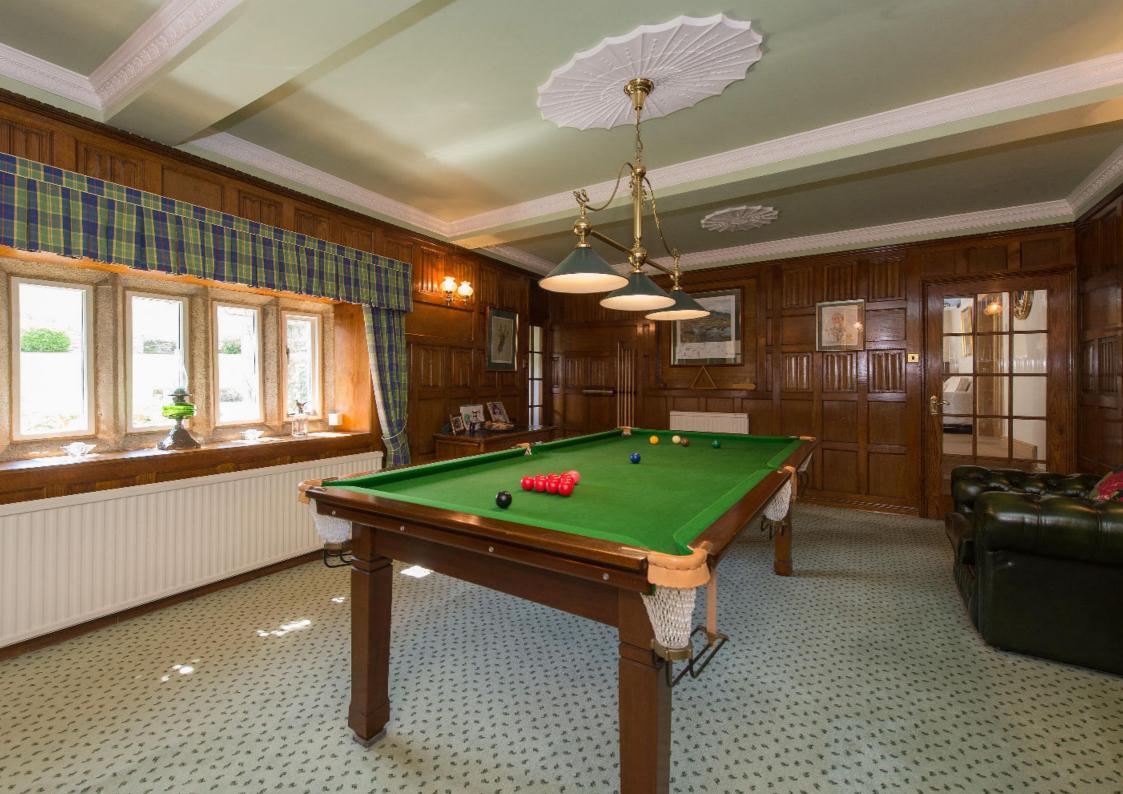

The former attached barn has been converted into a self contained leisure wing with a large bedroom upstairs along with an entertainment room and bar. On the ground floor there is a modern kitchen, gymnasium, swim-spa, shower, changing room and WC facilities.