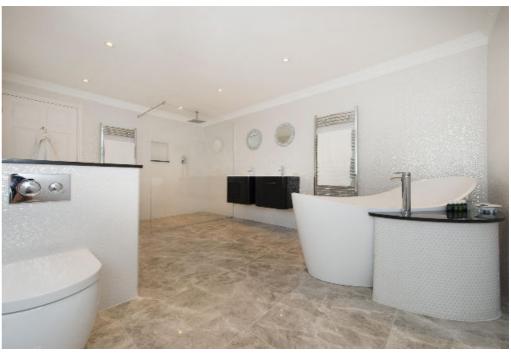

The former attached barn has been converted into a self contained leisure wing with a large bedroom upstairs along with an entertainment room and bar. On the ground floor there is a modern kitchen, gymnasium, swim-spa, shower, changing room and WC facilities.