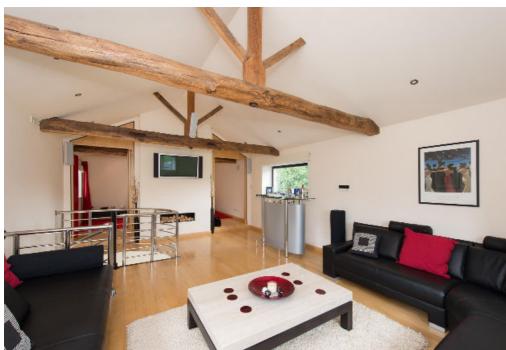

been maintained regardless of cost.

The current owners have found the property to be a great family home privately set in 40 acres offering a safe place for children to explore and enjoy country pursuits. This is a unique property for a family who enjoy their privacy.

The former attached barn has been converted into a self contained leisure wing with a large bedroom upstairs along with an entertainment room and bar. On the ground floor there is a modern kitchen, gymnasium, swim-spa, shower, changing room and WC facilities.

Two detached Yorkshire stone barns offer development potential and there is significant detached garaging with workshop and greenhouse.

The approach to Roundhill can only be described as stunning and the property offers something extremely special and unique.









































Ground Floor



Knight Frank Harrogate 24 Albert Street Harrogate HG1 1JT We would be delighted to tell you more.

**Daniel Rigg** 01423 535373 daniel.rigg@knightfrank.com Harlan Pollitt 01423 535 375 harlan.pollitt@knightfrank.com

### Location

Roundhill is situated west of Pateley Bridge and less than 30 minutes to Harrogate or Ripon where there are an abundance of revered schools, restaurants, bars and amenities. The property benefits from easy access to the business centres of Leeds and York. The A1(M) is 18 miles away and Leeds Bradford Airport is 18 miles.

#### **Directions**

From Pateley Bridge on Ripon Road, continue on the B6265 until you pass The Royal Oak pub on your right hand side, then take the first right turn after roughly 100m slightly