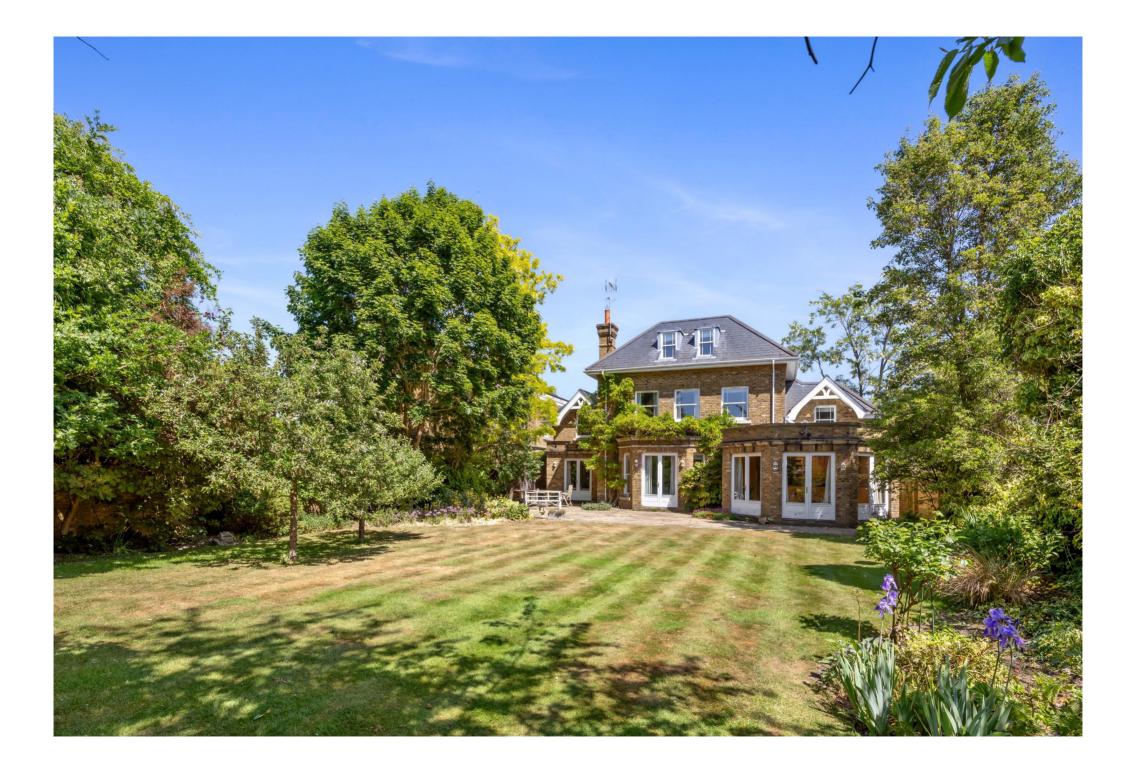

### LOCATED IN CENTRAL ESHER

- \* Private road location
- \* South-West facing garden
- $^{\star}$  5,000 sq ft of accommodation
- \* Electric gates
- \* Originally built by Heritage Properties

Esher high street has an excellent range of restaurants and shops including Waitrose, Cote, Gail's Bakery, Giggling Squid, The Good Earth an Everyman Cinema along with a number of coffee shops and pubs.