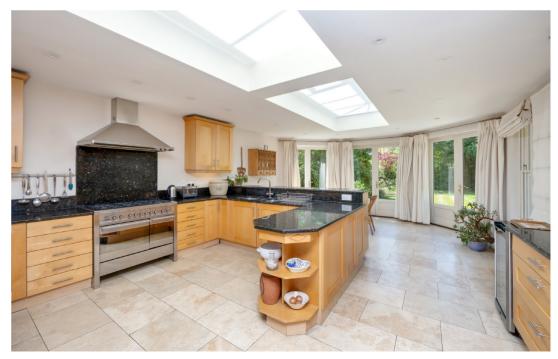

### LOCATED IN CENTRAL ESHER

- \* Private road location
- \* South-West facing garden
- $^{\star}$  5,000 sq ft of accommodation
- \* Electric gates
- \* Originally built by Heritage Properties

Esher high street has an excellent range of restaurants and shops including Waitrose, Cote, Gail's Bakery, Giggling Squid, The Good Earth an Everyman Cinema along with a number of coffee shops and pubs.