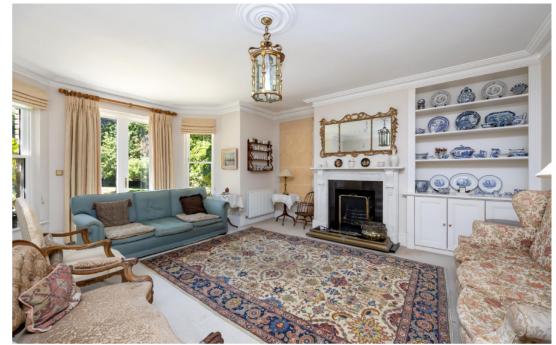

### LOCATED IN CENTRAL ESHER

- \* Private road location
- \* South-West facing garden
- $^{\star}$  5,000 sq ft of accommodation
- \* Electric gates
- \* Originally built by Heritage Properties

Esher high street has an excellent range of restaurants and shops including Waitrose, Cote, Gail's Bakery, Giggling Squid, The Good Earth an Everyman Cinema along with a number of coffee shops and pubs.