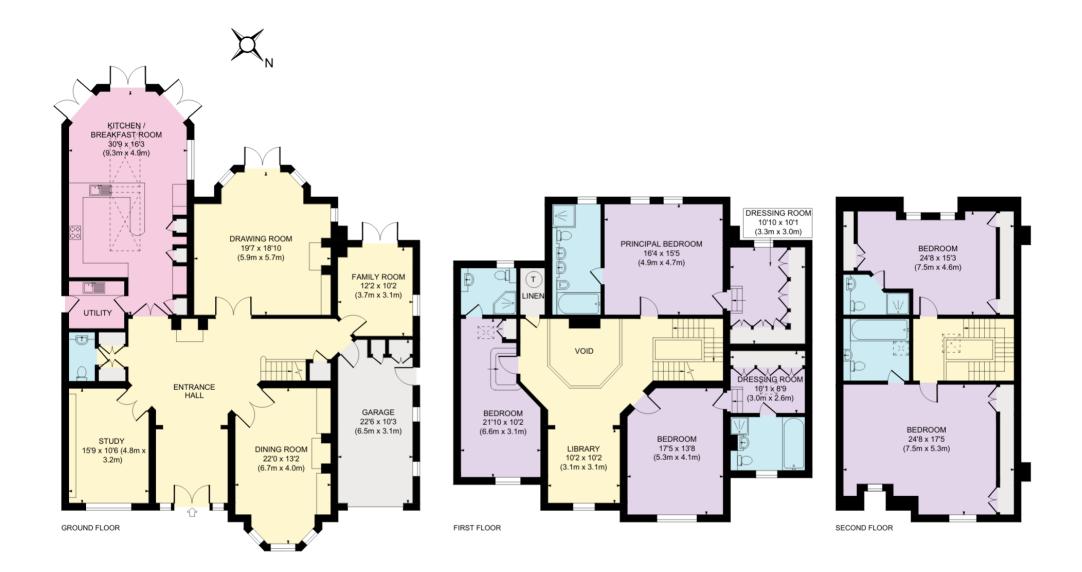

Approximate Gross Internal Area = 454.3 sq m / 4,890 sq ft

-

1

C.

-

-

This plan is for layout guidance only. Not drawn to scale unless stated. Windows and door openings are approximate. Whilst every care is taken in the preparation of this plan, please check all dimensions, shapes and compass bearings before making any decisions reliant upon them. (ID767266)