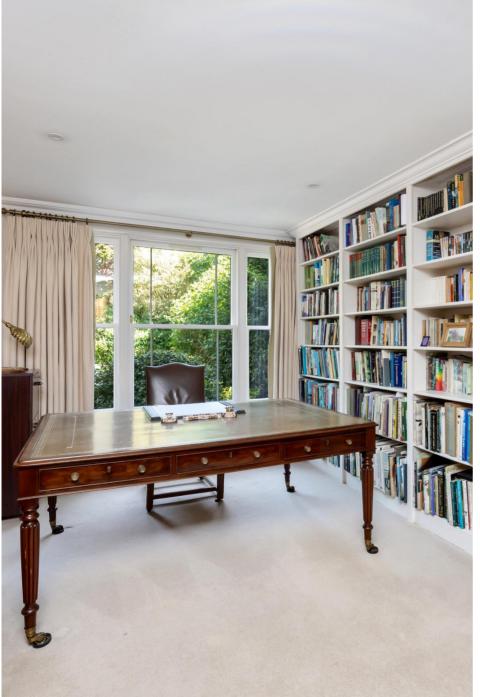

### LOCATED IN CENTRAL ESHER

- \* Private road location
- \* South-West facing garden
- $^{\star}$  5,000 sq ft of accommodation
- \* Electric gates
- \* Originally built by Heritage Properties

Esher high street has an excellent range of restaurants and shops including Waitrose, Cote, Gail's Bakery, Giggling Squid, The Good Earth an Everyman Cinema along with a number of coffee shops and pubs.