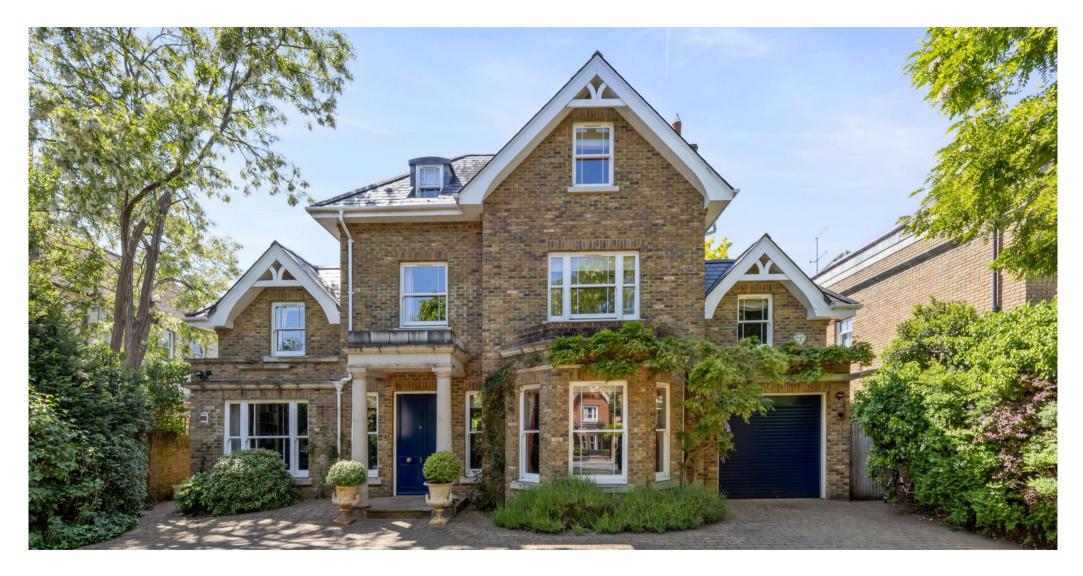

#### NEW ROAD

Esher, Surrey, KT10

## A STYLISH MODERN FAMILY HOME

Located in a private road midway between Esher town centre and station.

Local Authority: Elmbridge Borough Council Council Tax band: G Tenure: Freehold

Guide price: £3,125,000

### LOCATED IN CENTRAL ESHER

- \* Private road location
- \* South-West facing garden
- $^{\star}$  5,000 sq ft of accommodation
- \* Electric gates
- \* Originally built by Heritage Properties

Esher high street has an excellent range of restaurants and shops including Waitrose, Cote, Gail's Bakery, Giggling Squid, The Good Earth an Everyman Cinema along with a number of coffee shops and pubs.