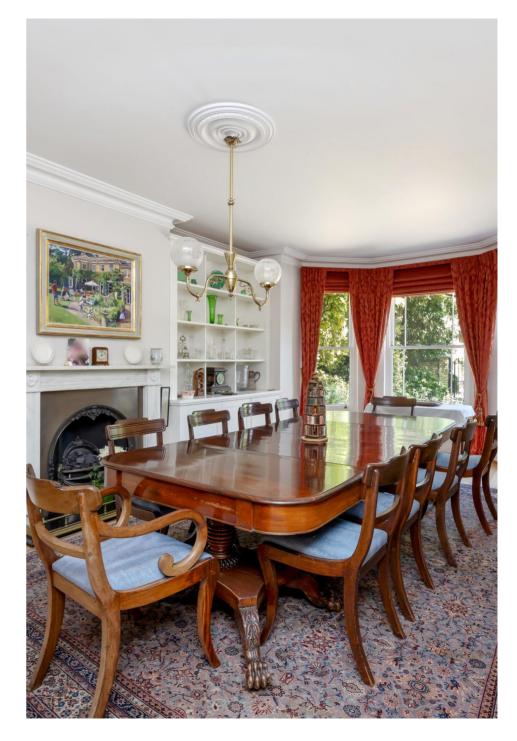

### LOCATED IN CENTRAL ESHER

- \* Private road location
- \* South-West facing garden
- $^{\star}$  5,000 sq ft of accommodation
- \* Electric gates
- \* Originally built by Heritage Properties

Esher high street has an excellent range of restaurants and shops including Waitrose, Cote, Gail's Bakery, Giggling Squid, The Good Earth an Everyman Cinema along with a number of coffee shops and pubs.