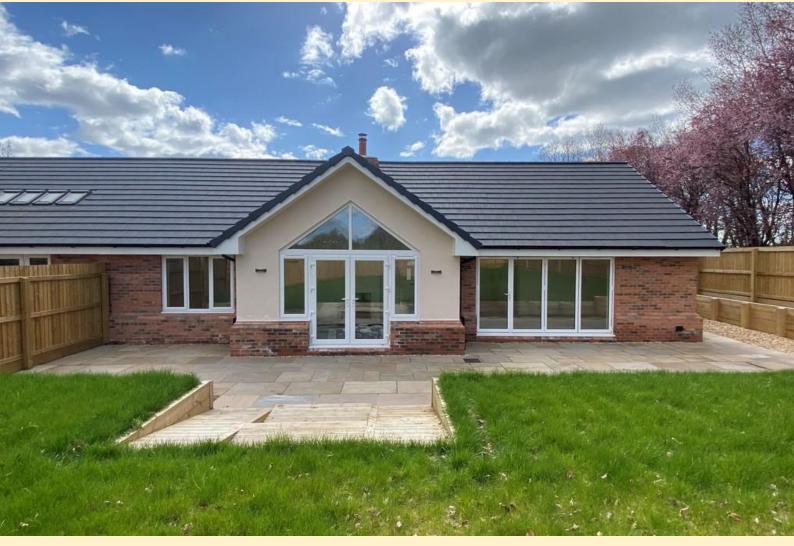

PLOT SIX -Semi-detached bungalow situated on this exclusive development offering countryside views. Accommodation comprising; family/breakfast kitchen, utility room, sitting room, family bathroom and two double bedrooms. Outside the property benefits from hard landscaping and gardens. Gas central heating system.

Accommodation comprising; family/breakfast kitchen, utility room, sitting room, family bathroom and two double bedrooms. Outside the property benefits from hard landscaping and gardens. Gas central heating system.

ENTRANCE HALL
FAMILY/BREAKFAST KITCHEN
UTILITY ROOM
SITTING ROOM
BEDROOM ONE
BEDROOM TWO

**REAR GARDEN** 

**RESERVATION FEE** The reservation fee is £2000. Please ask for more details.

**SERVICES** The property is connected to mains water and electricity and has a shared water treatment plant.