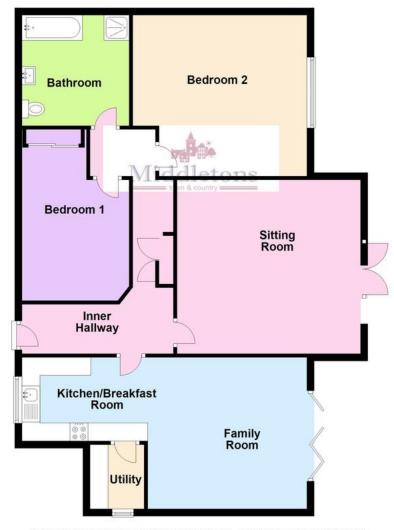

Artwork, plans and floorplans to be used as a guide only and are not to scale. If you require more detailed information please ask.

PLOT SIX Semi-detached bungalow situated on this exclusive development offering countryside views. Accommodation comprising; family/breakfast kitchen, utility room, sitting room, family bathroom and two double bedrooms. Outside the property benefits from hard landscaping and gardens.

ENTRANCE HALL
FAMILY/BREAKFAST KITCHEN
UTILITY ROOM
SITTING ROOM
BEDROOM ONE
BEDROOM TWO

**REAR GARDEN** 

**RESERVATION FEE** The reservation fee is £2000. Please ask for more details.

**SERVICES** The property is connected to mains water and electricity and has a shared water treatment plant.

## **Ground Floor**

This floorplan has been produced by Middletons as a guide only. For further information call 01664 566258 Plan produced using PlanUp.