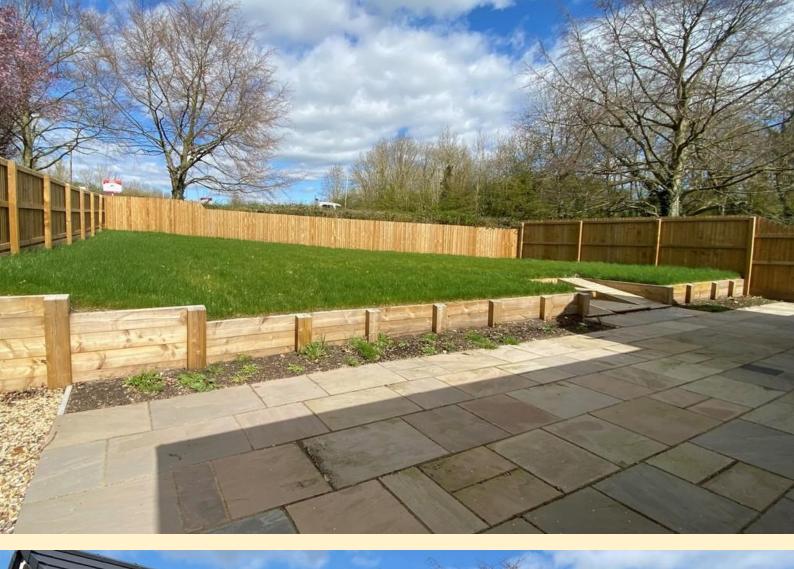

PLOT SIX -Semi-detached bungalow situated on this exclusive development offering countryside views. Accommodation comprising; family/breakfast kitchen, utility room, sitting room, family bathroom and two double bedrooms. Outside the property benefits from hard landscaping and gardens. Gas central heating system.

Situated on Asfordby hill with countryside views across Sysonby Grange the bungalow offers a rural setting with the advantage of being only two miles from the market town of Melton Mowbray. The bungalow will benefit from gas central heating throughout. PLOT SIX -Semidetached bungalow situated on this exclusive development offering countryside views.

Accommodation comprising; family/breakfast kitchen, utility room, sitting room, family bathroom and two double bedrooms. Outside the property benefits from hard landscaping and gardens. Gas central heating system.

ENTRANCE HALL
FAMILY/BREAKFAST KITCHEN
UTILITY ROOM
SITTING ROOM
BEDROOM ONE
BEDROOM TWO

**REAR GARDEN** 

**RESERVATION FEE** The reservation fee is £2000. Please ask for more details.

**SERVICES** The property is connected to mains water and electricity and has a shared water treatment plant.