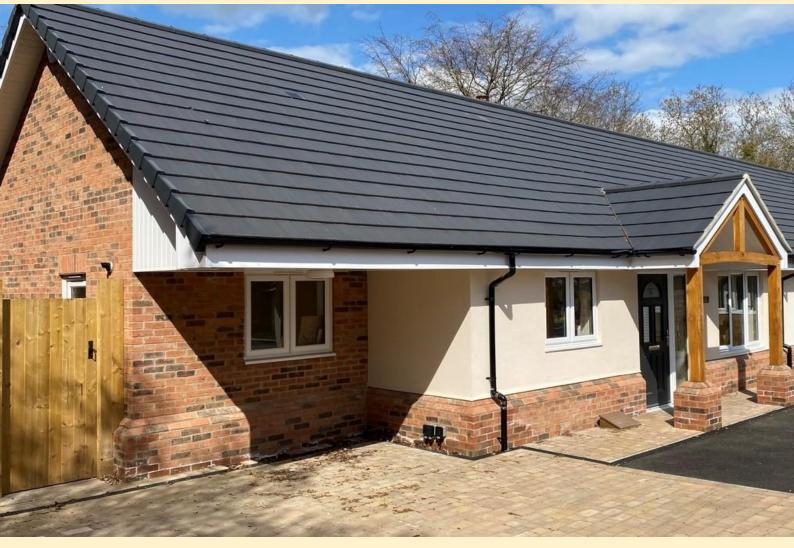

PLOT SIX -Semi-detached bungalow situated on this exclusive development offering countryside views. Accommodation comprising; family/breakfast kitchen, utility room, sitting room, family bathroom and two double bedrooms. Outside the property benefits from hard landscaping and gardens. Gas central heating system.

Situated on Asfordby hill with countryside views across Sysonby Grange the bungalow offers a rural setting with the advantage of being only two miles from the market town of Melton Mowbray. The bungalow will benefit from gas central heating throughout. PLOT SIX -Semidetached bungalow situated on this exclusive development offering countryside views.

Accommodation comprising; family/breakfast kitchen, utility room, sitting room, family bathroom and two double bedrooms. Outside the property benefits from hard landscaping and gardens. Gas central heating system.