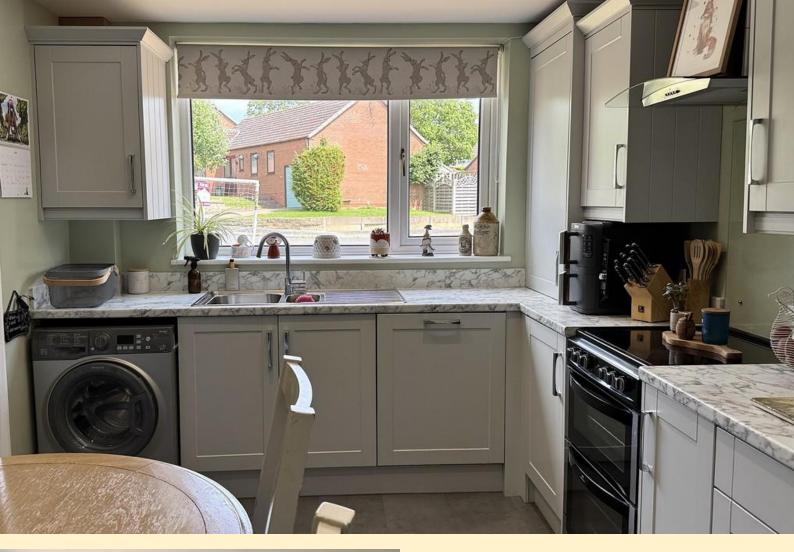

**KITCHEN/DINER** 9' 3" x 14' 11" (2.82m x 4.55m) Fitted with a range of modern wall, base and drawer units topped with return work surfaces, stainless steel sink and drainer unit with mixer tap over, space and plumbing for a washing machine, integrated dishwasher, space for a fridge freezer and space for a free standing cooker with splash back extractor hood over. Window to the front aspect, ample room for a dining table, LED lighting, concealed combi boiler and luxury vinyl tiled flooring.