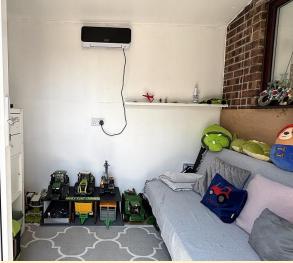

**OFFICE/SN UG** 6' 8"  $\times$  8' 1" (2.04m  $\times$  2.47m) A great addition to the garden, having the versatility to be a home office or snug, being fully insulated with power and lighting, UPVC glazed external door and a window to the lounge.