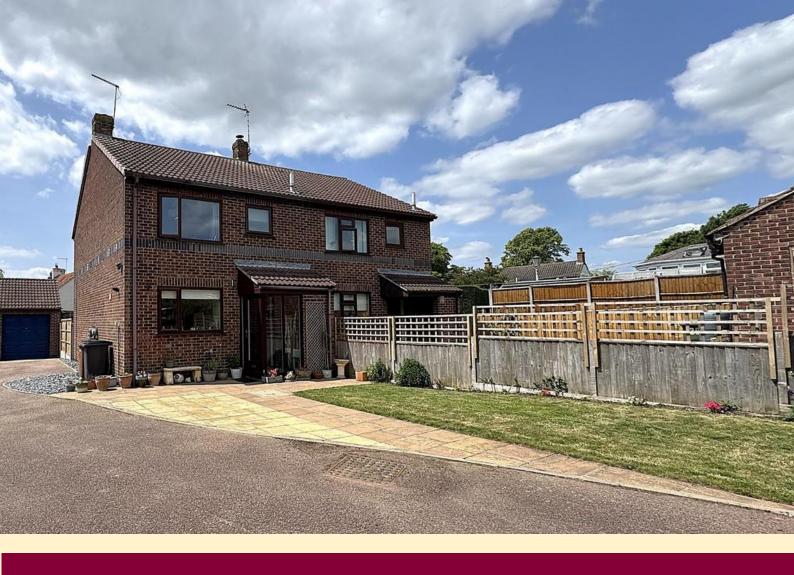

## **WALNUT PADDOCKS, HARBY**

Asking Price Of £299,950

Three Bedrooms

Freehold

**SEMI-DETACHED HOUSE** 

**GARDEN OFFICE/SNUG** 

**LOW MAINTENANCE GARDEN** 

**GOOD COMMUTER LINKS** 

**GARAGE AND DRIVEWAY** 

**THREE BEDROOMS** 

**LOCAL SCHOOLS NEARBY** 

**WEST OF MELTON MOWBRAY** 

**COUNCIL TAX BAND C** 

01664 566258

info@middletons.uk.com

Beautifully presented three bedroom semi-detached house situated in the well serviced village of Harby in the heart of the vale of Belvoir. The village benefits from a primary school, public house and local shop. Ideally placed for the A52, A46 and Grantham train station where there are high speed trains to London King's Cross.

**FRONT GARDEN** Approached via a shared driveway, the property enjoys a formal lawn bordered by neatly arranged shrubs, adding a touch of greenery. A convenient garden tap is positioned nearby, while a paved parking area provides space for one vehicle. The driveway extends along the side of the house, leading to the garage and gated access to the rear garden.

**GARAGE** Detached Single Garage with an up and over door, power and lighting connected, eaves storage space, and a personnel door opening to the rear garden.

REAR GARDEN Designed for low-maintenance enjoyment, this west-facing garden offers a welcoming retreat. A paved patio with courtesy lighting sits adjacent to the house, perfect for alfresco dining, while the artificial grass lawn, framed by stylish sleepers, provides year-round greenery. Vibrant planted borders bring bursts of color, complemented by a dedicated home office/snug for versatility. Enclosed by smart wood-panel fencing, this thoughtfully arranged space balances practicality with charm.