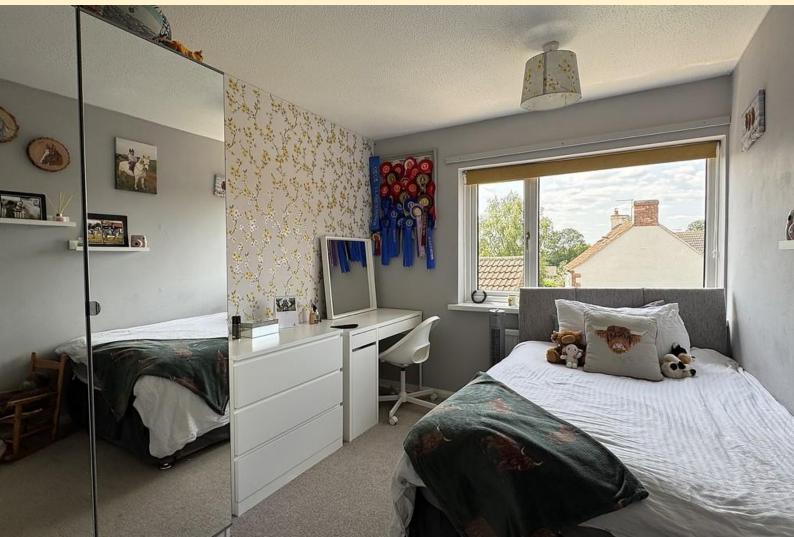

**LANDING** Taking the stairs to the first floor landing having shelved storage cupboard, large loft access hatch with a pull down ladder (to the partially boarded loft space above), doors off to;

**BEDROO M ONE** 11' 11" x 9' 5" (3.65m x 2.89m) Having a window to the front aspect, radiator, walk-in wardrobe with light, TV aerial point and carpet flooring.

**BEDROOM TWO** 11' 7" x 8' 9" (3.55m x 2.68m) Having a window to the rear aspect, radiator and carpet flooring.

**BEDROOM THREE**  $7'0" \times 8'3"$  (2.14m x 2.53m) Having a window to the rear aspect with fitted blind,, radiator and carpet flooring.