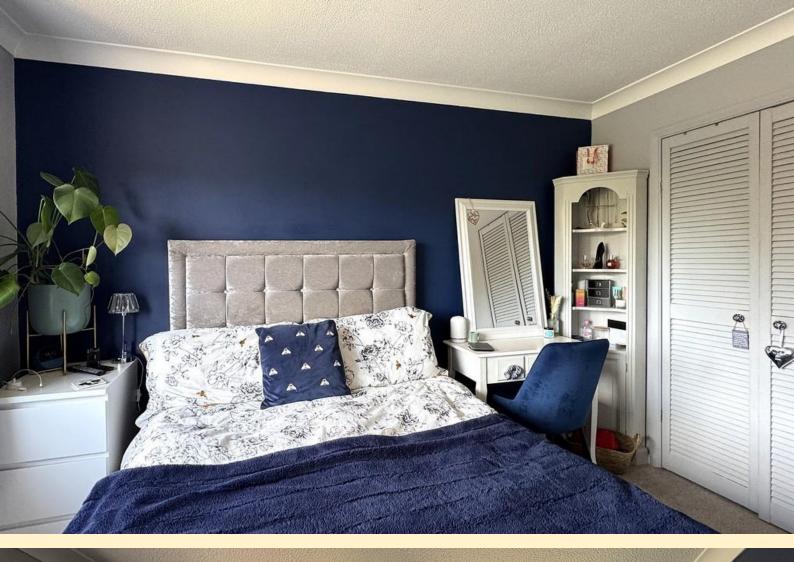

**LANDING** Taking the stairs to the first floor landing having shelved storage cupboard, large loft access hatch with a pull down ladder (to the partially boarded loft space above), doors off to;

**BEDROO M ONE** 11' 11" x 9' 5" (3.65m x 2.89m) Having a window to the front aspect, radiator, walk-in wardrobe with light, TV aerial point and carpet flooring.