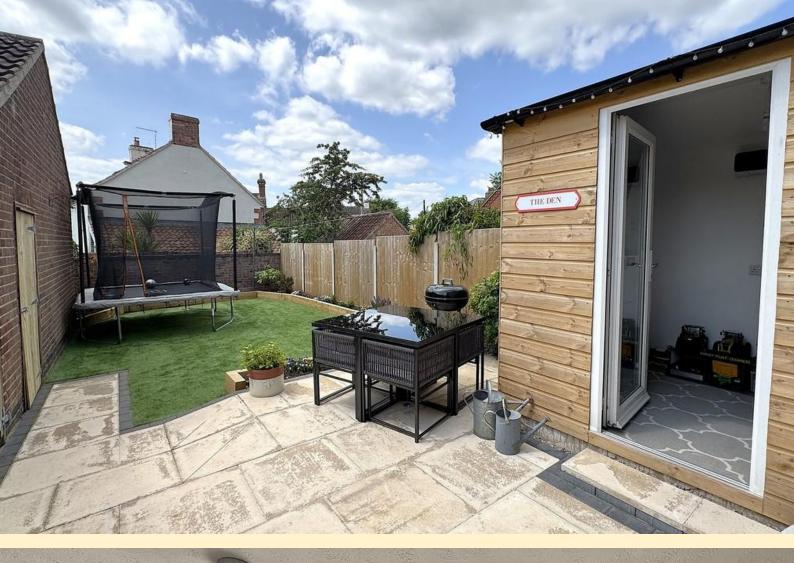

**GARAGE** Detached Single Garage with an up and over door, power and lighting connected, eaves storage space, and a personnel door opening to the rear garden.

REAR GARDEN Designed for low-maintenance enjoyment, this west-facing garden offers a welcoming retreat. A paved patio with courtesy lighting sits adjacent to the house, perfect for alfresco dining, while the artificial grass lawn, framed by stylish sleepers, provides year-round greenery. Vibrant planted borders bring bursts of color, complemented by a dedicated home office/snug for versatility. Enclosed by smart wood-panel fencing, this thoughtfully arranged space balances practicality with charm.

**OFFICE/SN UG** 6' 8"  $\times$  8' 1" (2.04m  $\times$  2.47m) A great addition to the garden, having the versatility to be a home office or snug, being fully insulated with power and lighting, UPVC glazed external door and a window to the lounge.