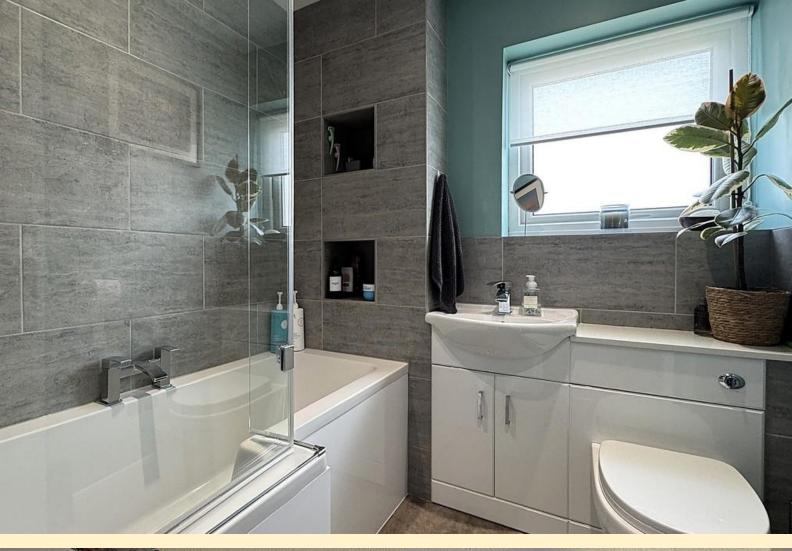

BATHROOM 6' 5" x 6' 3" (1.98m x 1.92m) Comprising of an L-shaped bath with a central mixer tap, shower riser and fixed waterfall shower heads and a glazed screen, vanity unit wash hand basin and a close coupled WC. Obscure glazed window, heated towel rail, part tiled walls with alcoves and luxury tiled flooring.