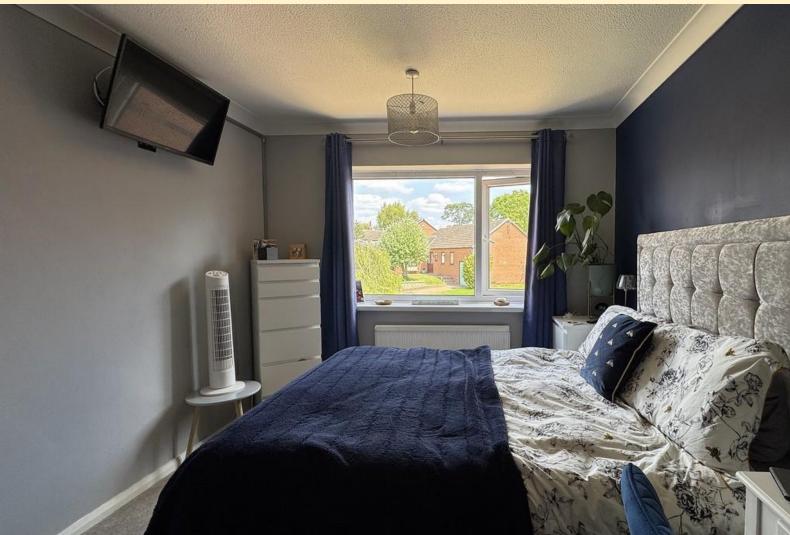

**LANDING** Taking the stairs to the first floor landing having shelved storage cupboard, large loft access hatch with a pull down ladder (to the partially boarded loft space above), doors off to;

**BEDROO M ONE** 11' 11" x 9' 5" (3.65m x 2.89m) Having a window to the front aspect, radiator, walk-in wardrobe with light, TV aerial point and carpet flooring.