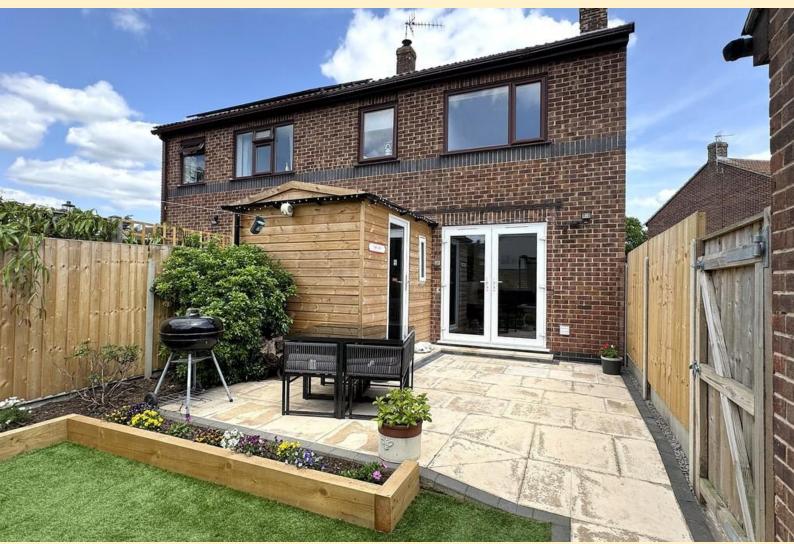

**GARAGE** Detached Single Garage with an up and over door, power and lighting connected, eaves storage space, and a personnel door opening to the rear garden.

REAR GARDEN Designed for low-maintenance enjoyment, this west-facing garden offers a welcoming retreat. A paved patio with courtesy lighting sits adjacent to the house, perfect for alfresco dining, while the artificial grass lawn, framed by stylish sleepers, provides year-round greenery. Vibrant planted borders bring bursts of color, complemented by a dedicated home office/snug for versatility. Enclosed by smart wood-panel fencing, this thoughtfully arranged space balances practicality with charm.

**OFFICE/SN UG** 6' 8"  $\times$  8' 1" (2.04m  $\times$  2.47m) A great addition to the garden, having the versatility to be a home office or snug, being fully insulated with power and lighting, UPVC glazed external door and a window to the lounge.