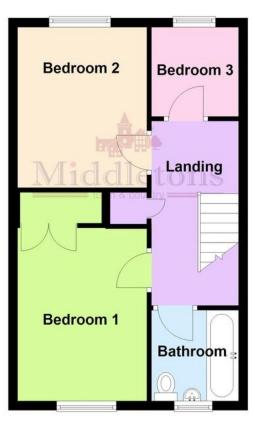

The accommodation on offer comprises; porch, entrance hall, kitchen diner and lounge to the ground floor. Three bedrooms and a family bathroom to the first floor. Outside the property benefits to off road parking, garage, front and rear gardens with a garden office/snug.

**LANDING** Taking the stairs to the first floor landing having shelved storage cupboard, large loft access hatch with a pull down ladder (to the partially boarded loft space above), doors off to;

**BEDROO M ONE** 11' 11" x 9' 5" (3.65m x 2.89m) Having a window to the front aspect, radiator, walk-in wardrobe with light, TV aerial point and carpet flooring.

**BEDROOM TWO** 11' 7" x 8' 9" (3.55m x 2.68m) Having a window to the rear aspect, radiator and carpet flooring.

**BEDROOM THREE**  $7'0" \times 8'3"$  (2.14m x 2.53m) Having a window to the rear aspect with fitted blind,, radiator and carpet flooring.

BATHROOM 6' 5" x 6' 3" (1.98m x 1.92m) Comprising of an L-shaped bath with a central mixer tap, shower riser and fixed waterfall shower heads and a glazed screen, vanity unit wash hand basin and a close coupled WC. Obscure glazed window, heated towel rail, part tiled walls with alcoves and luxury tiled flooring.