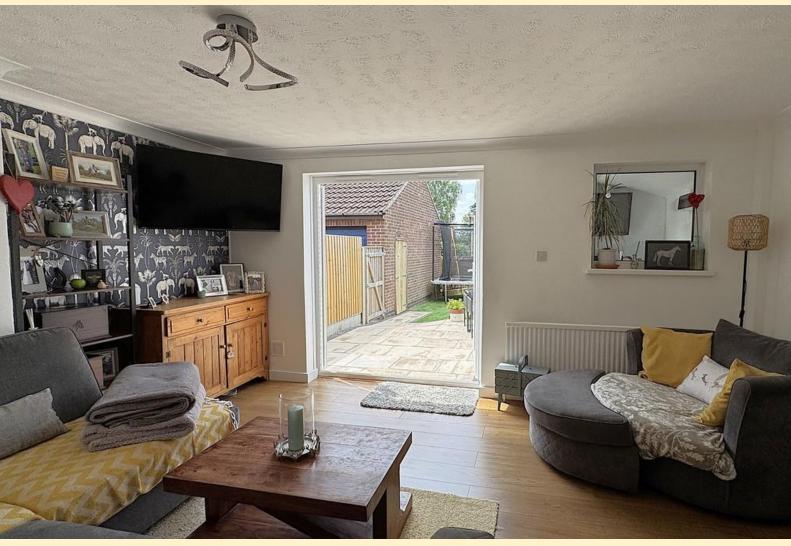

**LOUNGE** 15' 9" x 11' 5" (4.82m x 3.50m) Having French doors opening onto the rear garden making a great space to enjoy with plenty of natural light. Having a handy under stairs storage cupboard, radiator, TV aerial point and laminate wood flooring.