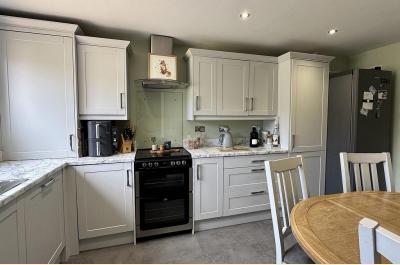

**KITCHEN/DINER** 9' 3" x 14' 11" (2.82m x 4.55m) Fitted with a range of modern wall, base and drawer units topped with return work surfaces, stainless steel sink and drainer unit with mixer tap over, space and plumbing for a washing machine, integrated dishwasher, space for a fridge freezer and space for a free standing cooker with splash back extractor hood over. Window to the front aspect, ample room for a dining table, LED lighting, concealed combi boiler and luxury vinyl tiled flooring.