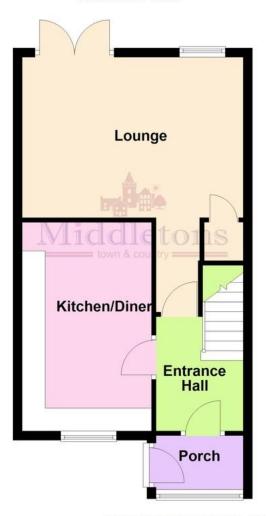

The accommodation on offer comprises; porch, entrance hall, kitchen diner and lounge to the ground floor. Three bedrooms and a family bathroom to the first floor. Outside the property benefits to off road parking, garage, front and rear gardens with a garden office/snug.

**PORCH** Glazed door into the porch with windows to the front allowing plenty of natural light, ample shoe and coat storage, door to the entrance hall.

**ENTRANCE HALL** Having stairs rising to the first floor landing, radiator, luxury vinyl tiled flooring and doors off to;

**KITCHEN/DINER** 9' 3" x 14' 11" (2.82m x 4.55m) Fitted with a range of modern wall, base and drawer units topped with return work surfaces, stainless steel sink and drainer unit with mixer tap over, space and plumbing for a washing machine, integrated dishwasher, space for a fridge freezer and space for a free standing cooker with splash back extractor hood over. Window to the front aspect, ample room for a dining table, LED lighting, concealed combi boiler and luxury vinyl tiled flooring.

**LOUNGE** 15' 9" x 11' 5" (4.82m x 3.50m) Having French doors opening onto the rear garden making a great space to enjoy with plenty of natural light. Having a handy under stairs storage cupboard, radiator, TV aerial point and laminate wood flooring.

## **Ground Floor**

This floorplan has been produced by Middletons as a guide only. For further information call 01664 566258. Plan produced using PlanUp.