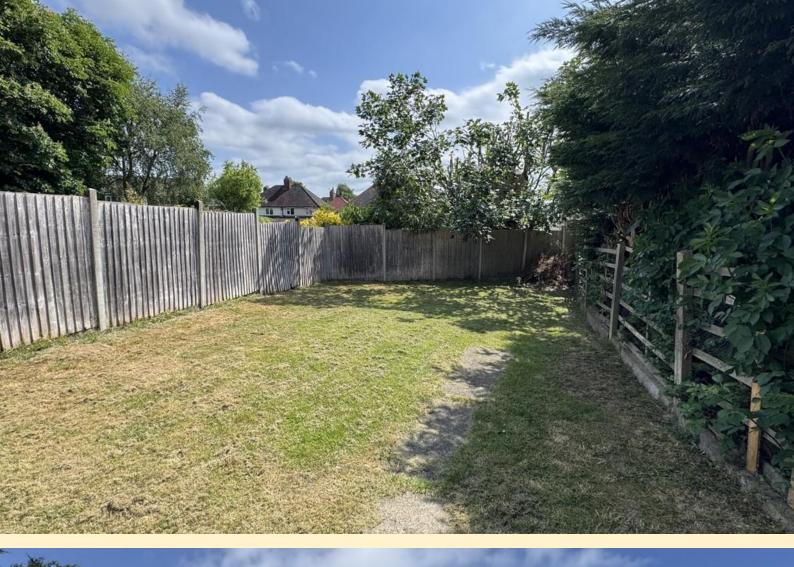

**REAR GARDEN** The fully enclosed rear garden features a patio area, lawn area, and two brick-built storage units.

AGENTS NOTE Please note that any services, heating, systems or appliances have not been tested by Middletons, and no warranty can be given or implied as to their working order. Fixtures and fittings other than those mentioned to be agreed with the Seller. All measurements are approximate and all floor plans are intended as a guide only.