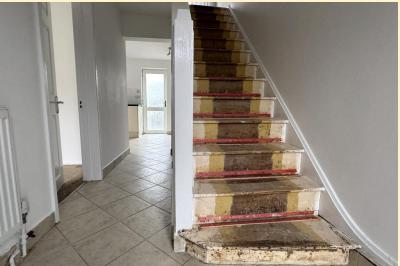

**ENTRANCE HALL** Having stairs rising to the first floor, under stairs utility area, tiled floor, radiator and doors off to;

**LOUNGE** 12' 3" x 13' 3" (3.75m x 4.05m) Having a bay window to the front aspect, radiator and TV aerial point.

**LANDING** Taking the stairs to the first floor having access to the loft space and doors off to;

**BEDROOM ONE** 12' 6" x 10' 5" (3.82m x 3.2m) Having a window to the front aspect, airing cupboard housing the Glow worm central heating boiler, built-in storage cupboard and radiator.