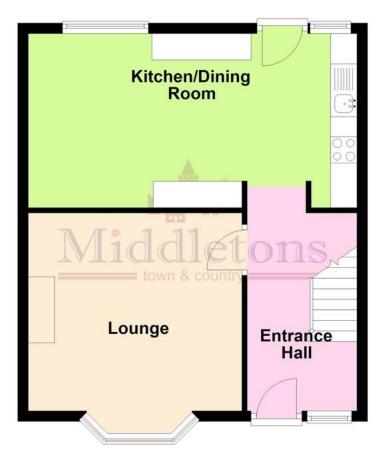

The accommodation on offer comprises; entrance hall, lounge and kitchen diner to the ground floor. Three bedrooms and a family bathroom to the first floor. Outside the property benefits from a good sized rear garden.

**ENTRANCE HALL** Having stairs rising to the first floor, under stairs utility area, tiled floor, radiator and doors off to;

**LOUNGE** 12' 3" x 13' 3" (3.75m x 4.05m) Having a bay window to the front aspect, radiator and TV aerial point.

**KITCHEN/DINER** 19' 7" x 10' 9" (5.98m x 3.3m) Fitted with a range of base, wall and drawer units topped with work surfaces, stainless steel sink and drainer unit, space for an undercounter fridge, integrated single oven, electric hob and extractor hood. Window over looking the rear garden, space for a fridge freezer, tiled floor, radiator and an external door to the rear garden.

## **Ground Floor**