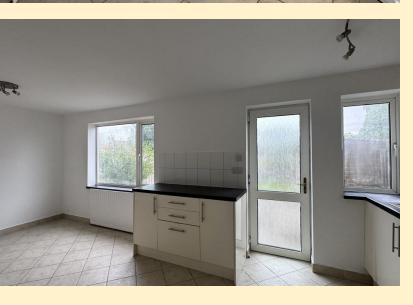

**KITCHEN/DINER** 19' 7" x 10' 9" (5.98m x 3.3m) Fitted with a range of base, wall and drawer units topped with work surfaces, stainless steel sink and drainer unit, space for an undercounter fridge, integrated single oven, electric hob and extractor hood. Window over looking the rear garden, space for a fridge freezer, tiled floor, radiator and an external door to the rear garden.