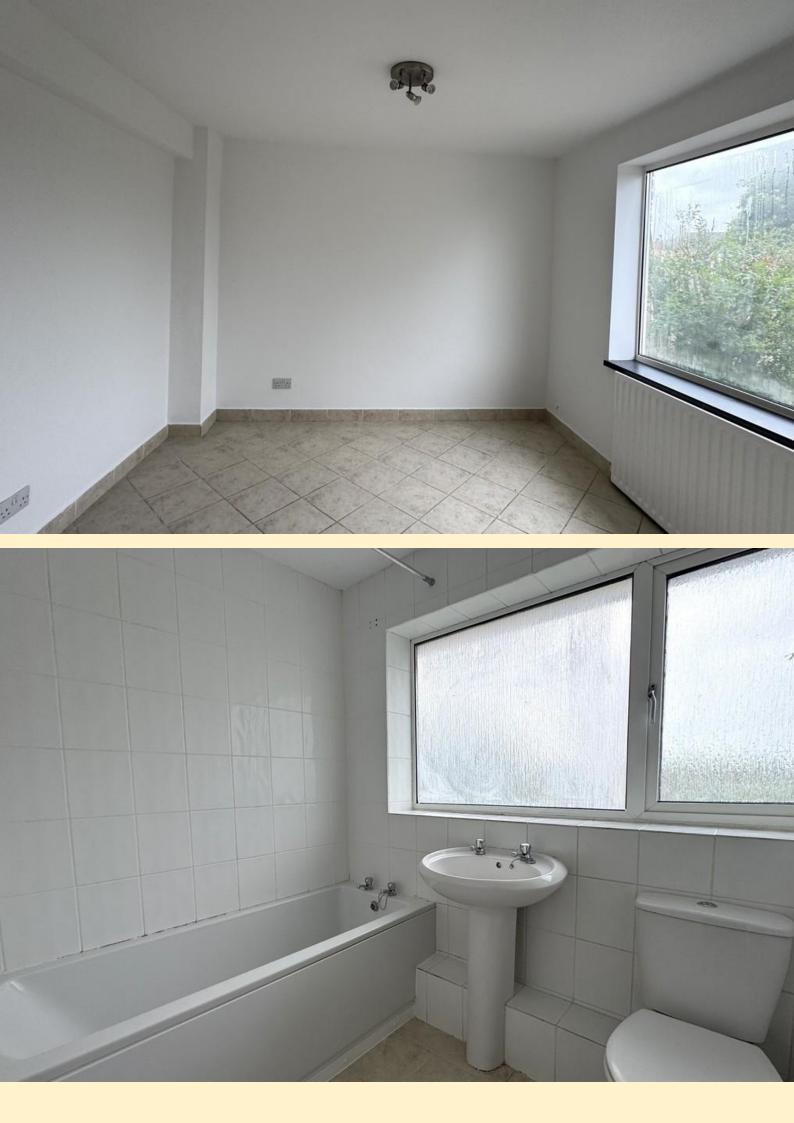

**LANDING** Taking the stairs to the first floor having access to the loft space and doors off to;

**BEDROOM ONE** 12' 6" x 10' 5" (3.82m x 3.2m) Having a window to the front aspect, airing cupboard housing the Glow worm central heating boiler, built-in storage cupboard and radiator.

**BEDROOM TWO** 9' 8" x 11' 6" (2.95m x 3.52m) Having a window to the rear aspect and radiator.

**BATHROO M** 7' 8" x 5' 4" (2.35m x 1.65m) Comprising of a low flush WC, pedestal wash hand basin, panel bath with shower over. Obscure glazed window, radiator and tiled flooring.