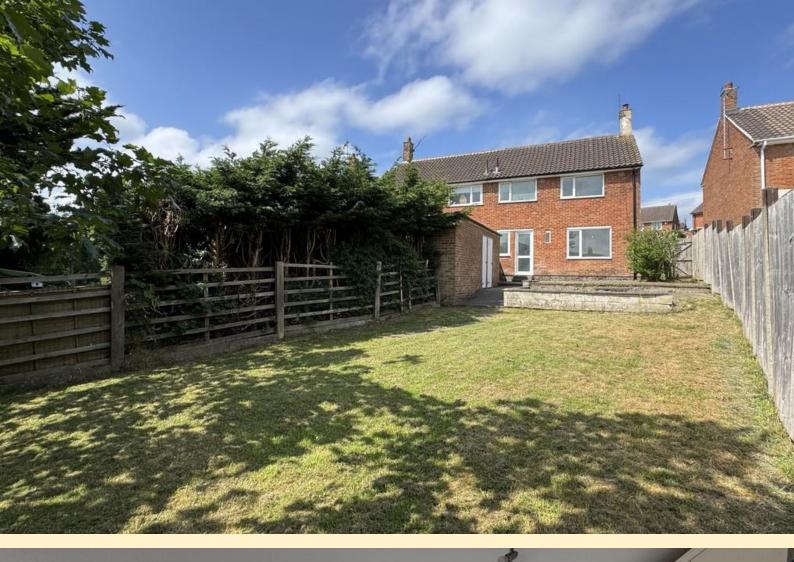

**REAR GARDEN** The fully enclosed rear garden features a patio area, lawn area, and two brick-built storage units.

AGENTS NOTE Please note that any services, heating, systems or appliances have not been tested by Middletons, and no warranty can be given or implied as to their working order. Fixtures and fittings other than those mentioned to be agreed with the Seller. All measurements are approximate and all floor plans are intended as a guide only.