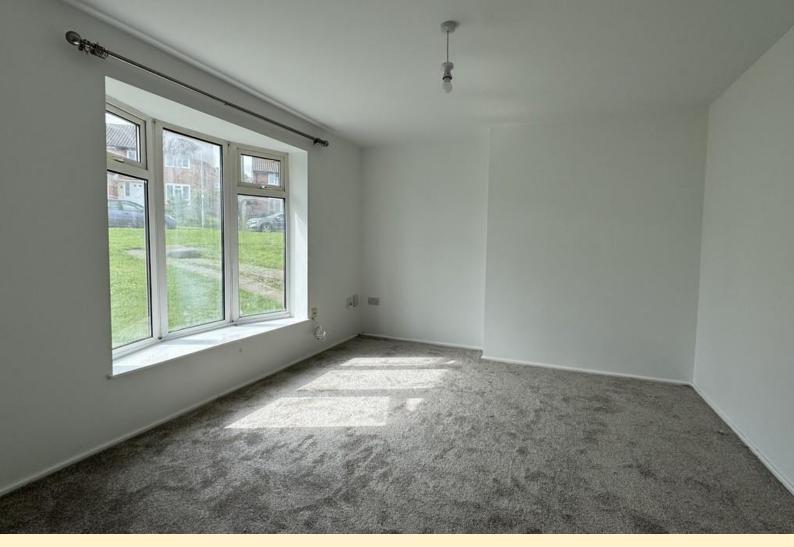

**ENTRANCE HALL** Having stairs rising to the first floor, under stairs utility area, tiled floor, radiator and doors off to;

**LOUNGE** 12' 3" x 13' 3" (3.75m x 4.05m) Having a bay window to the front aspect, radiator and TV aerial point.