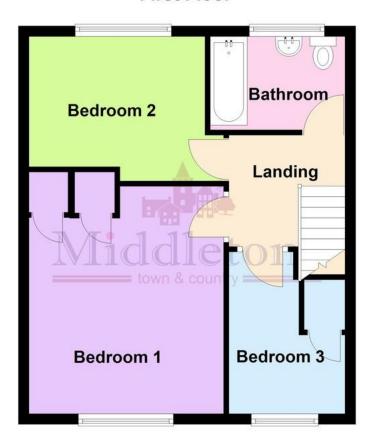

**LANDING** Taking the stairs to the first floor having access to the loft space and doors off to;

**BEDROOM ONE** 12' 6" x 10' 5" (3.82m x 3.2m) Having a window to the front aspect, airing cupboard housing the Glow worm central heating boiler, built-in storage cupboard and radiator.

**BEDROOM TWO** 9' 8" x 11' 6" (2.95m x 3.52m) Having a window to the rear aspect and radiator.

**BATHROO M** 7' 8" x 5' 4" (2.35m x 1.65m) Comprising of a low flush WC, pedestal wash hand basin, panel bath with shower over. Obscure glazed window, radiator and tiled flooring.

**BEDROOM 3** 9' 0"  $\times$  7' 11" (2.76m  $\times$  2.42 m) max Having a window to the front aspect and radiator.

**FRONT GARDEN** To the front of the property, there is on-street parking, a lawn area, and a pathway leading to the front door. A gateway leads to the rear garden.

## **First Floor**

This floorplan has been produced by Middletons as a guide only. For further information call 01664 566258.

Plan produced using PlanUp.