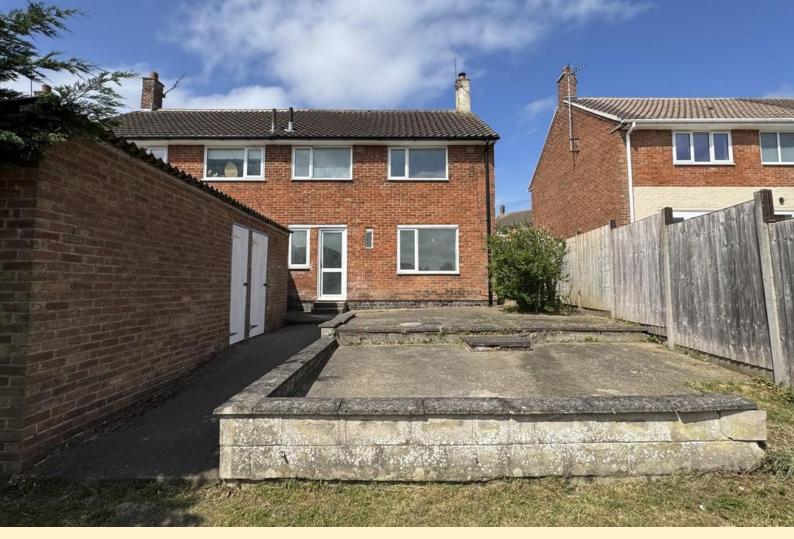

**REAR GARDEN** The fully enclosed rear garden features a patio area, lawn area, and two brick-built storage units.

AGENTS NOTE Please note that any services, heating, systems or appliances have not been tested by Middletons, and no warranty can be given or implied as to their working order. Fixtures and fittings other than those mentioned to be agreed with the Seller. All measurements are approximate and all floor plans are intended as a guide only.