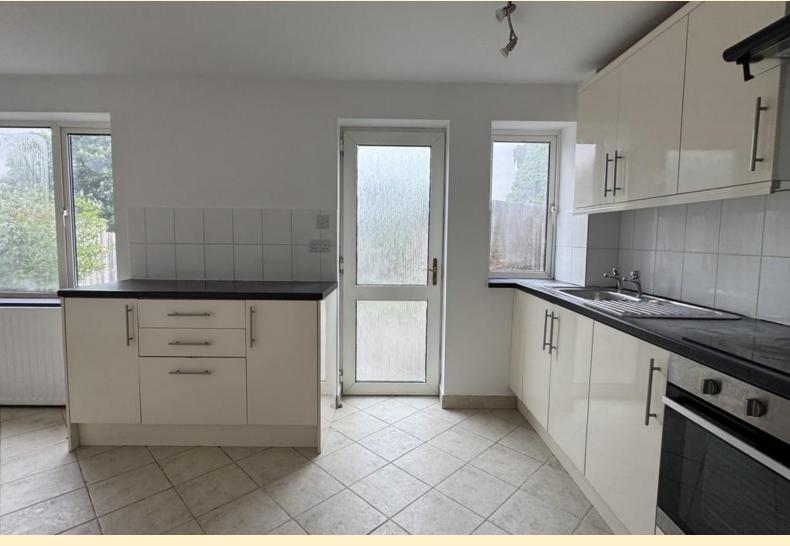

**KITCHEN/DINER** 19' 7" x 10' 9" (5.98m x 3.3m) Fitted with a range of base, wall and drawer units topped with work surfaces, stainless steel sink and drainer unit, space for an undercounter fridge, integrated single oven, electric hob and extractor hood. Window over looking the rear garden, space for a fridge freezer, tiled floor, radiator and an external door to the rear garden.