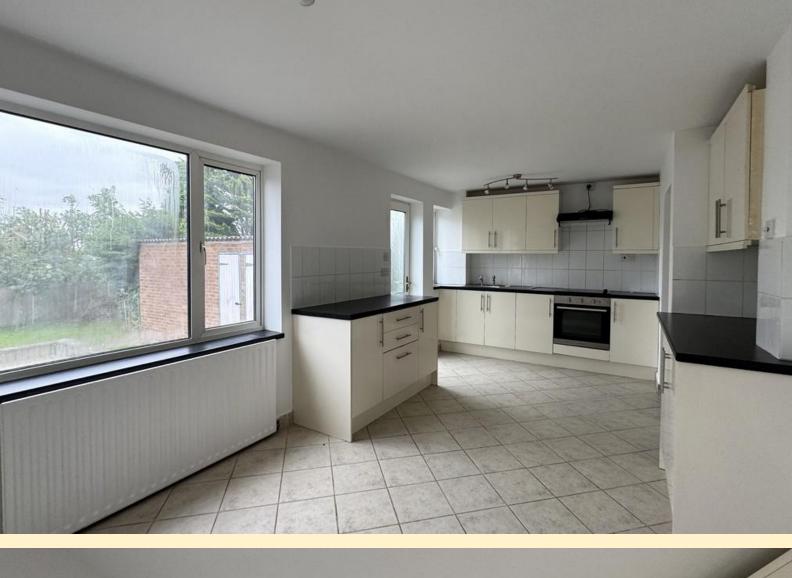

**KITCHEN/DINER** 19' 7" x 10' 9" (5.98m x 3.3m) Fitted with a range of base, wall and drawer units topped with work surfaces, stainless steel sink and drainer unit, space for an undercounter fridge, integrated single oven, electric hob and extractor hood. Window over looking the rear garden, space for a fridge freezer, tiled floor, radiator and an external door to the rear garden.