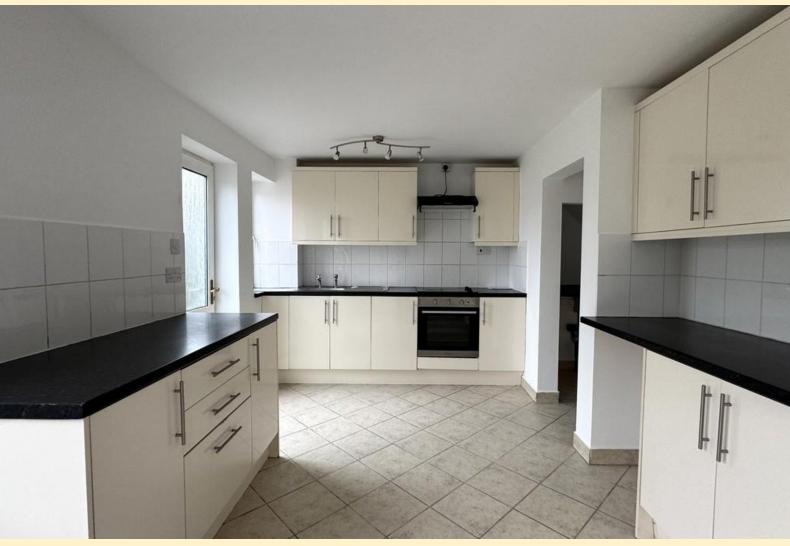

**KITCHEN/DINER** 19' 7" x 10' 9" (5.98m x 3.3m) Fitted with a range of base, wall and drawer units topped with work surfaces, stainless steel sink and drainer unit, space for an undercounter fridge, integrated single oven, electric hob and extractor hood. Window over looking the rear garden, space for a fridge freezer, tiled floor, radiator and an external door to the rear garden.