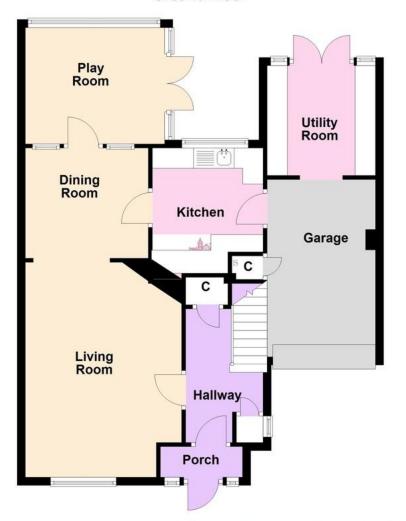

The accommodation on offer comprises; entrance hall, lounge, dining room, kitchen, garden room and utility room to the ground floor. Three bedrooms and a family bathroom to the first floor. Outside the property benefits from off road parking, garage and a good sized rear garden.

**HALLWAY** Enclosed porch, leading to hallway with stairs to first floor, two storage cupboards.

**LOUNGE/DINER** 11' 11" x 16' 11" (3.64m x 5.16m) The through lounge/diner provides a lovely space to entertain or relax. fireplace with surround and hearth, coving to ceiling, TV connectivity, radiator, carpet flooring.

**DINING AREA** 9' 7" x 9' 1" (2.93m x 2.77m)

**KITCHEN** With a range of wall and base units with worktop over, one and half sink and drainer unit with mixer tap over, tiled splashbacks, space and plumbing for a dishwasher unit, integrated oven, hob with extractor over, vinyl flooring.

**GARDEN ROOM** 11' 5" x 8' 7" (3.5m x 2.62m) Currently being used as a play room. This has tiled floor.

**UTILITY ROOM** 8' 8" x 7' 5" (2.66m x 2.28m) Range of base and wall units, stainless steel one and a half sink drainer unit, space and plumbing for a washing machine, tiled walls, double doors leading out to the garden.

**TO THE FRONT** To the front of the property, there is a driveway leading to a single garage benefitting from an electric roller door, lawn area, shrub board and wall boundary.

**GARAGE** 17' 10"  $\times$  7' 6" (5.45m  $\times$  2.30m) Up and over door to front, plus power and light.

## **Ground Floor**

This floorplan has been produced by Middletons as a guide only. For further information call 01664 566258.

Plan produced using PlanUp.