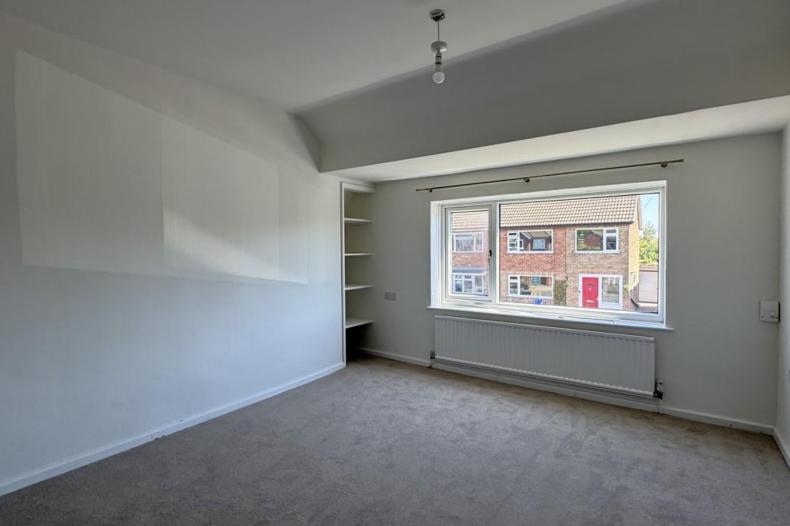

**BEDROOM ONE** 14' 4" x 10' 11" (4.37m x 3.33m) Radiator, integrated shelving unit and carpet flooring.

**BEDROOM TWO** 10' 7" x 10' 8" (3.24m x 3.27m) Range of built in wardrobes, carpet flooring, radiator.