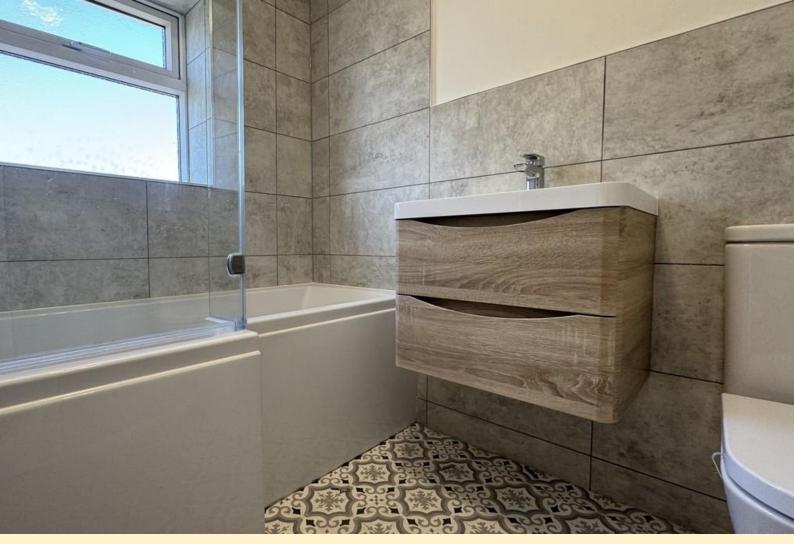

**BEDROOM THREE** 7' 10" x 8' 0" (2.4m x 2.46m) Carpet flooring, radiator, dual aspect windows, one of which is a port hole.

**BATHROOM** 5' 0" x 7' 0" (1.53m x 2.15m) Comprising a panelled bath with shower over, wall mounted sink with mixer tap and vanity unit, low level flush WC, chrome heated towel rail, part tiled walls and obscure window.