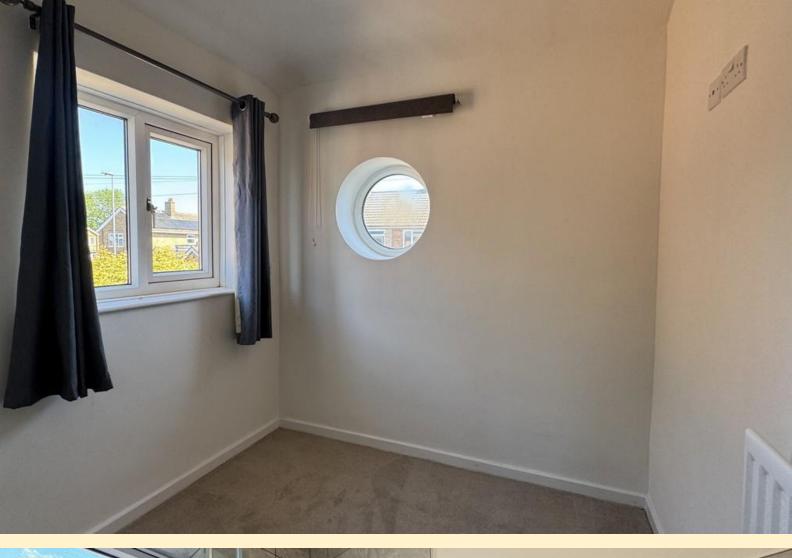

**BEDROOM THREE** 7' 10" x 8' 0" (2.4m x 2.46m) Carpet flooring, radiator, dual aspect windows, one of which is a port hole.

**BATHROOM** 5' 0" x 7' 0" (1.53m x 2.15m) Comprising a panelled bath with shower over, wall mounted sink with mixer tap and vanity unit, low level flush WC, chrome heated towel rail, part tiled walls and obscure window.