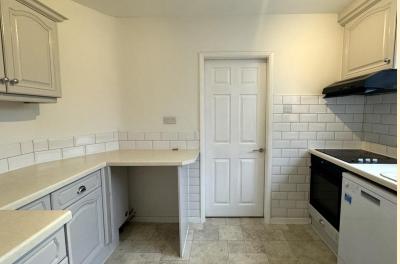

**DINING AREA** 9' 7" x 9' 1" (2.93m x 2.77m)

**KITCHEN** With a range of wall and base units with worktop over, one and half sink and drainer unit with mixer tap over, tiled splashbacks, space and plumbing for a dishwasher unit, integrated oven, hob with extractor over, vinyl flooring.