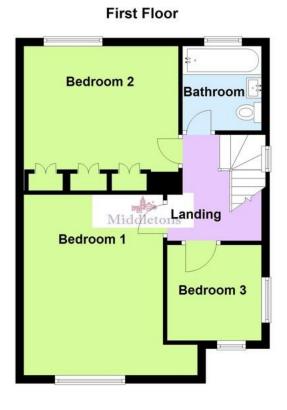

The accommodation on offer comprises; entrance hall, lounge, dining room, kitchen, garden room and utility room to the ground floor. Three bedrooms and a family bathroom to the first floor. Outside the property benefits from off road parking, garage and a good sized rear garden.

**BEDROOM ONE** 14' 4" x 10' 11" (4.37m x 3.33m) Radiator, integrated shelving unit and carpet flooring.

**BEDROOM TWO** 10' 7" x 10' 8" (3.24m x 3.27m) Range of built in wardrobes, carpet flooring, radiator.

**BEDROOM THREE** 7' 10" x 8' 0" (2.4m x 2.46m) Carpet flooring, radiator, dual aspect windows, one of which is a port hole.

**BATHROOM** 5' 0" x 7' 0" (1.53m x 2.15m) Comprising a panelled bath with shower over, wall mounted sink with mixer tap and vanity unit, low level flush WC, chrome heated towel rail, part tiled walls and obscure window.