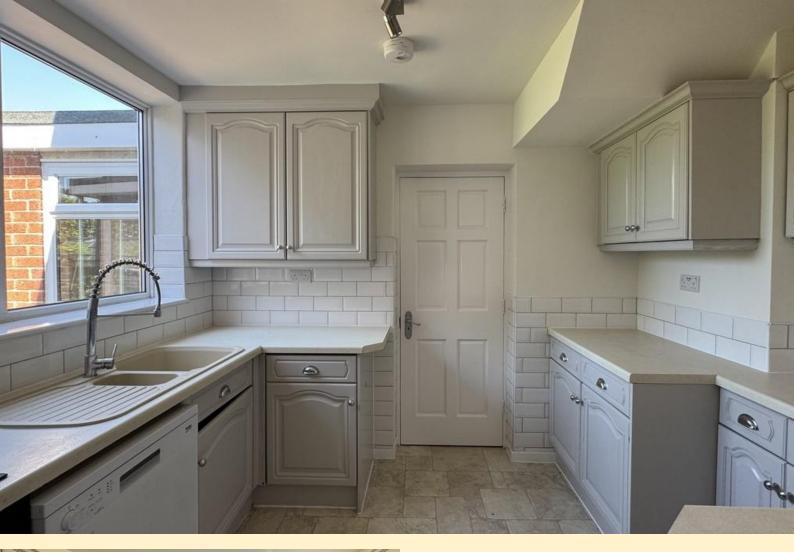

**DINING AREA** 9' 7" x 9' 1" (2.93m x 2.77m)

**KITCHEN** With a range of wall and base units with worktop over, one and half sink and drainer unit with mixer tap over, tiled splashbacks, space and plumbing for a dishwasher unit, integrated oven, hob with extractor over, vinyl flooring.