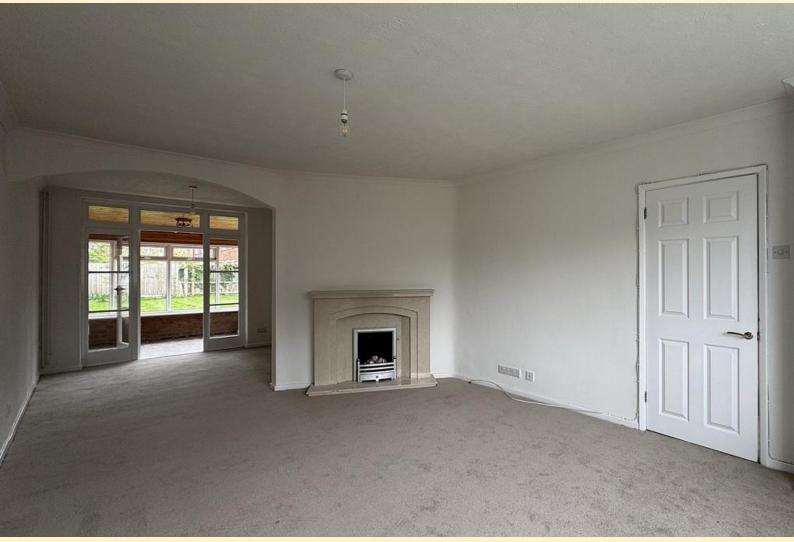

**HALLWAY** Enclosed porch, leading to hallway with stairs to first floor, two storage cupboards.

**LOUNGE/DINER** 11' 11" x 16' 11" (3.64m x 5.16m) The through lounge/diner provides a lovely space to entertain or relax. fireplace with surround and hearth, coving to ceiling, TV connectivity, radiator, carpet flooring.