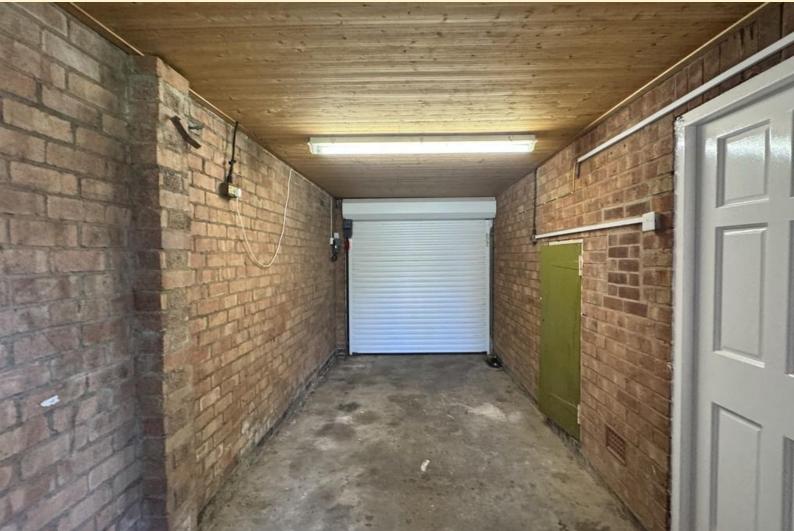

**TO THE FRONT** To the front of the property, there is a driveway leading to a single garage benefitting from an electric roller door, lawn area, shrub board and wall boundary.

**GARAGE** 17' 10"  $\times$  7' 6" (5.45m  $\times$  2.30m) Up and over door to front, plus power and light.