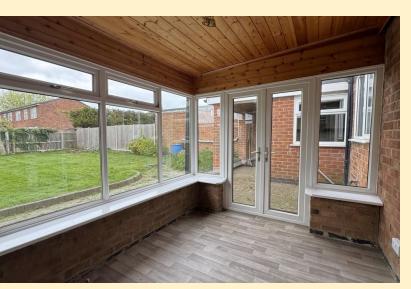

**GARDEN ROOM** 11' 5" x 8' 7" (3.5m x 2.62m) Currently being used as a play room. This has tiled floor.

**UTILITY ROOM** 8' 8" x 7' 5" (2.66m x 2.28m) Range of base and wall units, stainless steel one and a half sink drainer unit, space and plumbing for a washing machine, tiled walls, double doors leading out to the garden.