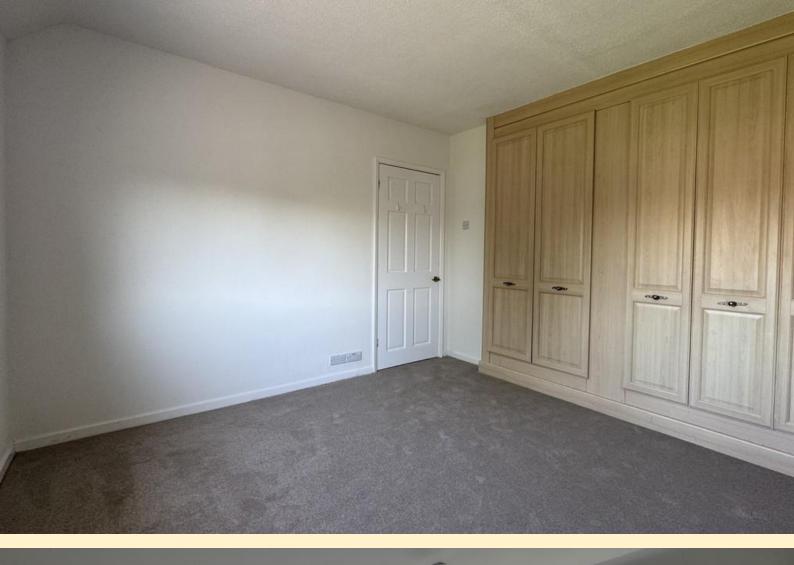

**BEDROOM ONE** 14' 4" x 10' 11" (4.37m x 3.33m) Radiator, integrated shelving unit and carpet flooring.

**BEDROOM TWO** 10' 7" x 10' 8" (3.24m x 3.27m) Range of built in wardrobes, carpet flooring, radiator.