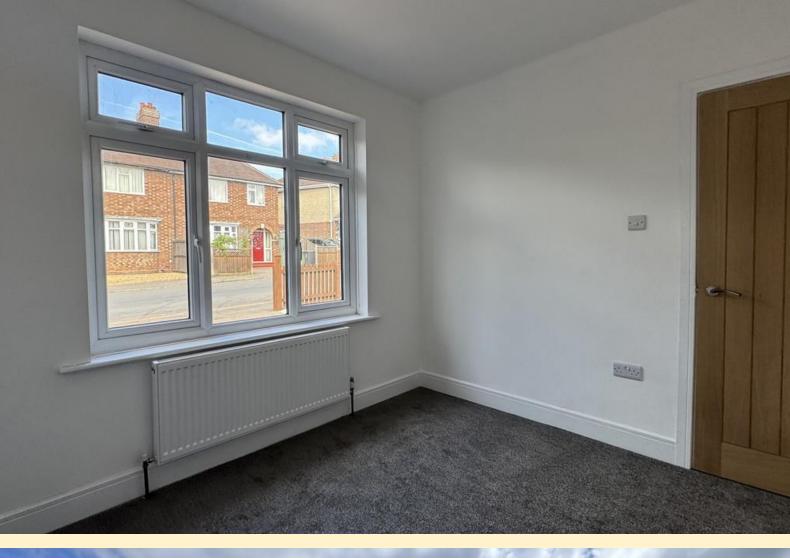

**BEDROOM TWO** 9' 10" x 9' 5" (3.02m x 2.89m) Having a window to the front aspect, radiator and carpet flooring.

**BATHROO M** Fitted with a contemporary four piece suite comprising of a shower cubicle, panel bath, vanity unit wash hand basin, close coupled WC and a heated towel rail. Obscure glazed window, tiled splash areas and wood flooring.