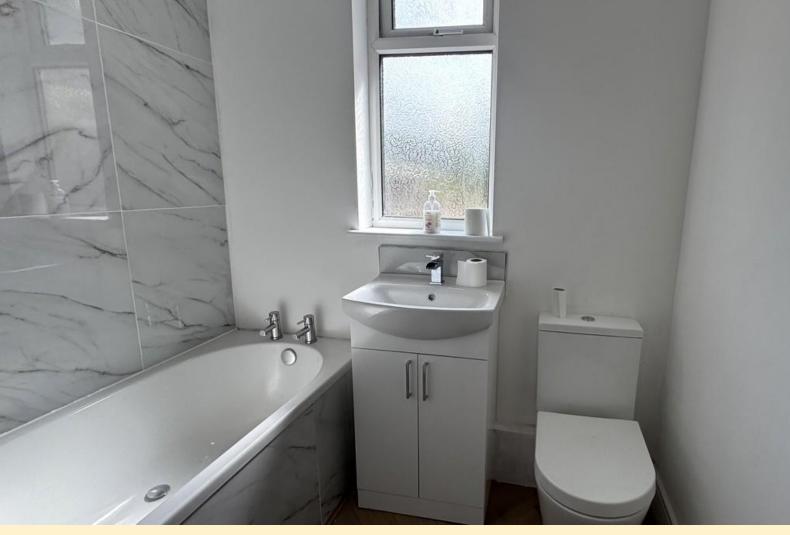

**BEDROOM TWO** 9' 10" x 9' 5" (3.02m x 2.89m) Having a window to the front aspect, radiator and carpet flooring.

**BATHROO M** Fitted with a contemporary four piece suite comprising of a shower cubicle, panel bath, vanity unit wash hand basin, close coupled WC and a heated towel rail. Obscure glazed window, tiled splash areas and wood flooring.