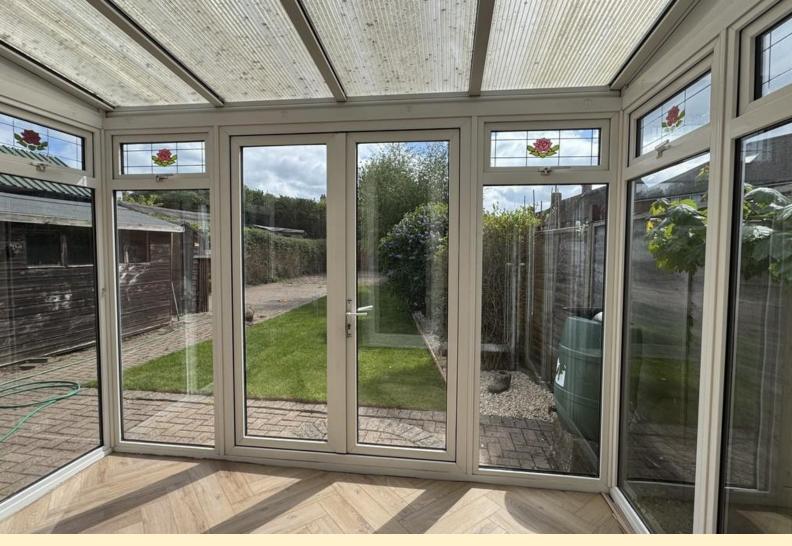

**CONSERVATORY** 9' 10" x 7' 6" (3m x 2.29m) A great space to enjoy the garden all year round, having french doors to the garden and wood flooring.

**FRONT ASPECT** Having a block paved drive with gravel to the side making ample off road parking space, post and rail fence to the boundary, side gate to the rear garden and courtesy lighting to the front door.