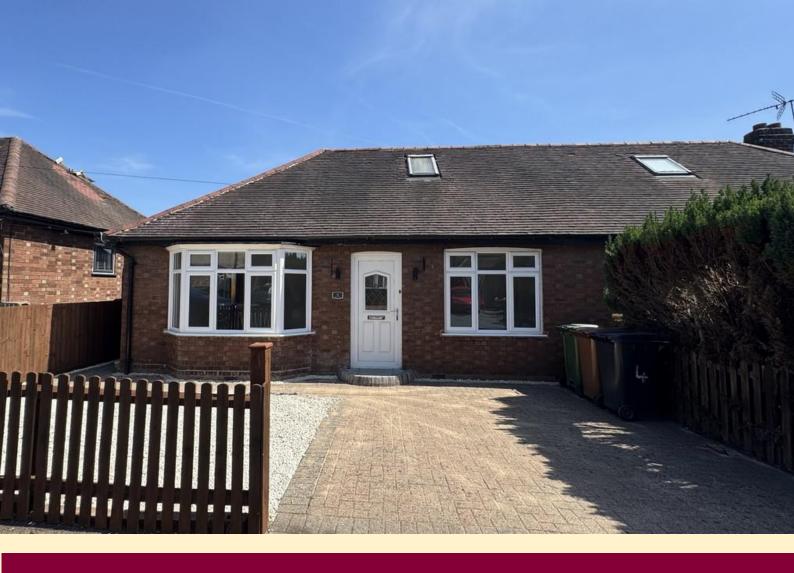

## **DOROTHY AVENUE, MELTON MOWBRAY**

Asking Price Of £235,000

Two Bedrooms

Freehold

**SEMI-DETACHED BUNGALOW** 

**CHAIN FREE** 

**REFURBISHED THROUGHOUT** 

**LOCAL AMENITIES NEARBY** 

**OFF ROAD PARKING** 

**GOOD SIZED REAR GARDEN** 

**CLOSE TO THE BUS STOP** 

**WEST OF MELTON MOWBRAY** 

**COUNCIL TAX BAND B** 

01664 566258

info@middletons.uk.com

Newly refurbished throughout this two bedroom semi-detached bungalow is ready to move into.
Situated to the west side of Melton Mowbray within walking distance of a local shop and bus stop.

**CONSERVATORY** 9' 10" x 7' 6" (3m x 2.29m) A great space to enjoy the garden all year round, having french doors to the garden and wood flooring.

**FRONT ASPECT** Having a block paved drive with gravel to the side making ample off road parking space, post and rail fence to the boundary, side gate to the rear garden and courtesy lighting to the front door.