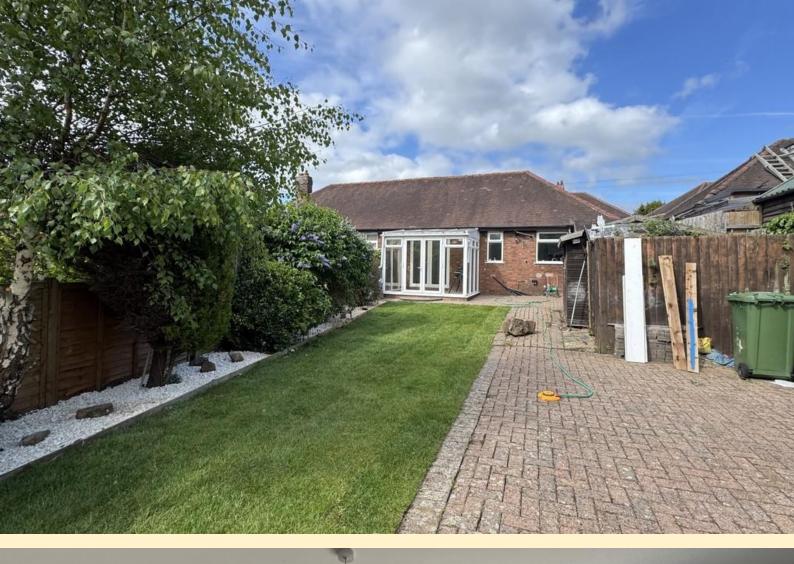

**REAR GARDEN** Having block paving adjacent to the bungalow and extending down one side of the garden flanking the newly laid lawn with gravel border. The border has been planted with a variety of well established shrubs and trees. Two garden sheds, garden tap and electrical points.