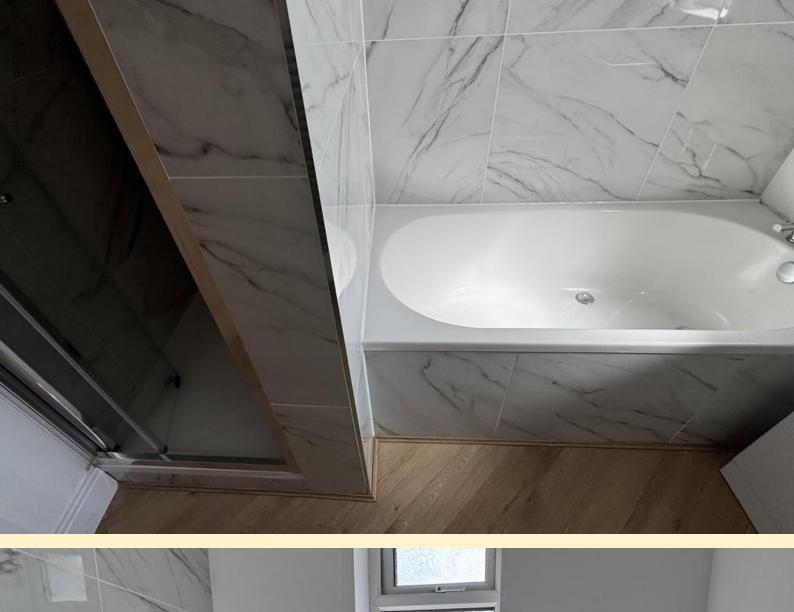

**BEDROOM TWO** 9' 10" x 9' 5" (3.02m x 2.89m) Having a window to the front aspect, radiator and carpet flooring.

**BATHROO M** Fitted with a contemporary four piece suite comprising of a shower cubicle, panel bath, vanity unit wash hand basin, close coupled WC and a heated towel rail. Obscure glazed window, tiled splash areas and wood flooring.