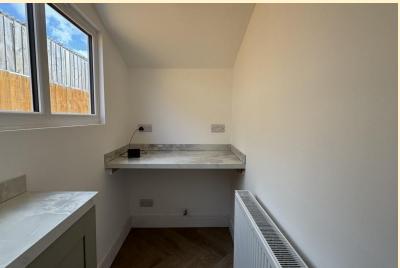

**UTILITY ROOM** 3' 8" x 6' 11" (1.13m x 2.11m) Having worktop with space for an under counter fridge, base unit, window to the side aspect, radiator and wood flooring.

**BEDROOM ONE** 9' 10" x 10' 11" (3m x 3.35m) Having french doors opening into the conservatory, radiator and carpet flooring.