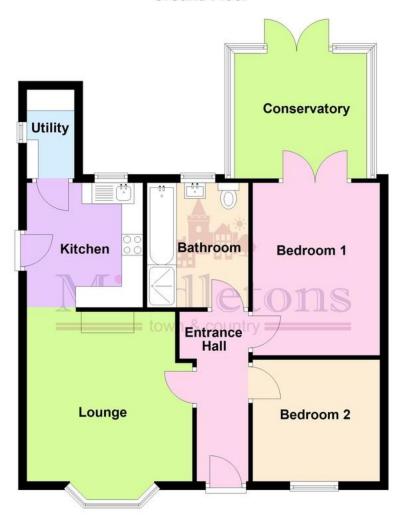

The accommodation in brief comprises; entrance hall, lounge, kitchen, utility room, two bedrooms and a four piece family bathroom. Outside the property benefits from off road parking to the front and a generous rear garden.

**ENTRANCE HALL** Part glazed door into the entrance hall having wood flooring, loft access hatch, radiator and wood doors off to;

**LOUNGE** 12' 10"  $\times$  12' 10" (3.93m  $\times$  3.93m) Having a bay window to the front aspect, radiator and carpet flooring.

**KITCHEN** 9'8" x 8' 11" (2.96m x 2.73m) Newly fitted with a range of modern wall, base and drawer units topped with return work surfaces, under unit lighting, ceramic sink and drainer unit, space and plumbing for a washing machine. Integrated Lewis and Cooke eye level double oven and induction hob with extractor hood over. Window over looking the rear garden, LED lighting, radiator, wood flooring, wood door to the utility room, external door to the garden.

**UTILITY ROOM** 3' 8" x 6' 11" (1.13m x 2.11m) Having worktop with space for an under counter fridge, base unit, window to the side aspect, radiator and wood flooring.

**BEDROOM ONE** 9' 10" x 10' 11" (3m x 3.35m) Having french doors opening into the conservatory, radiator and carpet flooring.

**BEDROOM TWO** 9' 10" x 9' 5" (3.02m x 2.89m) Having a window to the front aspect, radiator and carpet flooring.

**BATHROO M** Fitted with a contemporary four piece suite comprising of a shower cubicle, panel bath, vanity unit wash hand basin, close coupled WC and a heated towel rail. Obscure glazed window, tiled splash areas and wood flooring.

**CONSERVATORY** 9' 10" x 7' 6" (3m x 2.29m) A great space to enjoy the garden all year round, having french doors to the garden and wood flooring.

**FRONT ASPECT** Having a block paved drive with gravel to the side making ample off road parking space, post and rail fence to the boundary, side gate to the rear garden and courtesy lighting to the front door.

## **Ground Floor**

This floorplan has been produced by Middletons as a guide only. For further information call 01664 566258. Plan produced using PlanUp.