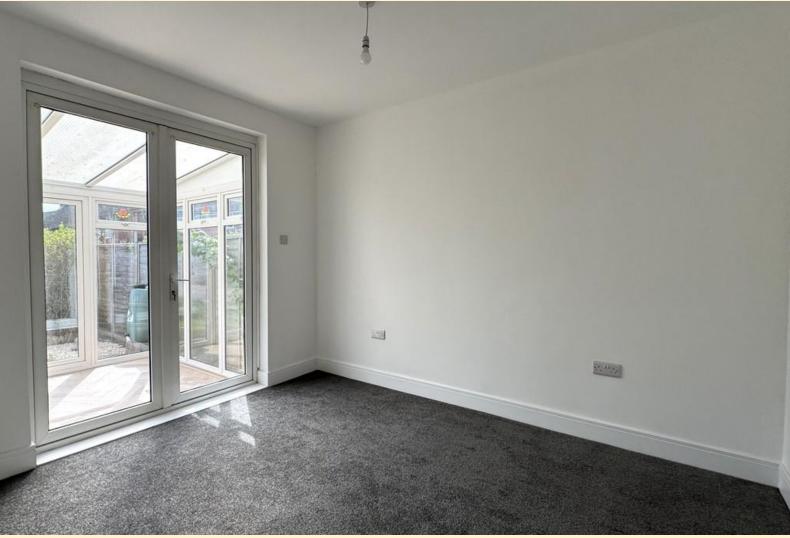

**CONSERVATORY** 9' 10" x 7' 6" (3m x 2.29m) A great space to enjoy the garden all year round, having french doors to the garden and wood flooring.

**FRONT ASPECT** Having a block paved drive with gravel to the side making ample off road parking space, post and rail fence to the boundary, side gate to the rear garden and courtesy lighting to the front door.