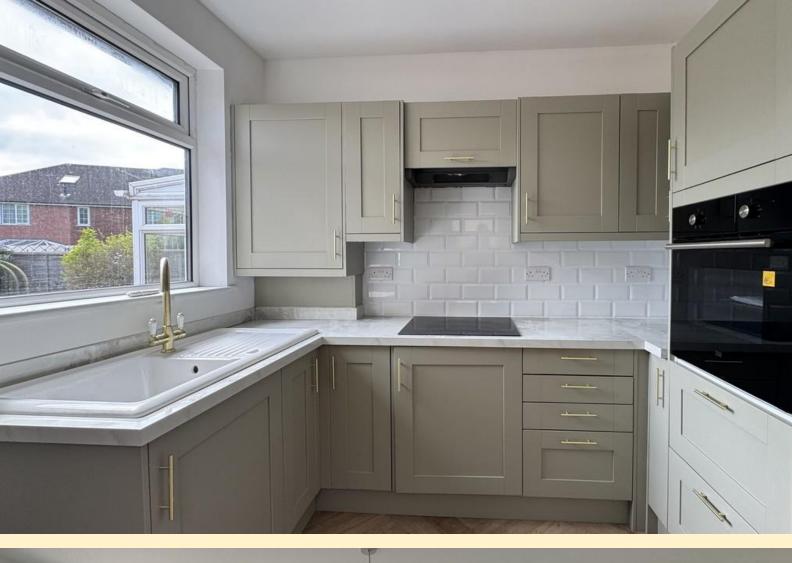

**KITCHEN** 9'8" x 8' 11" (2.96m x 2.73m) Newly fitted with a range of modern wall, base and drawer units topped with return work surfaces, under unit lighting, ceramic sink and drainer unit, space and plumbing for a washing machine. Integrated Lewis and Cooke eye level double oven and induction hob with extractor hood over. Window over looking the rear garden, LED lighting, radiator, wood flooring, wood door to the utility room, external door to the garden.