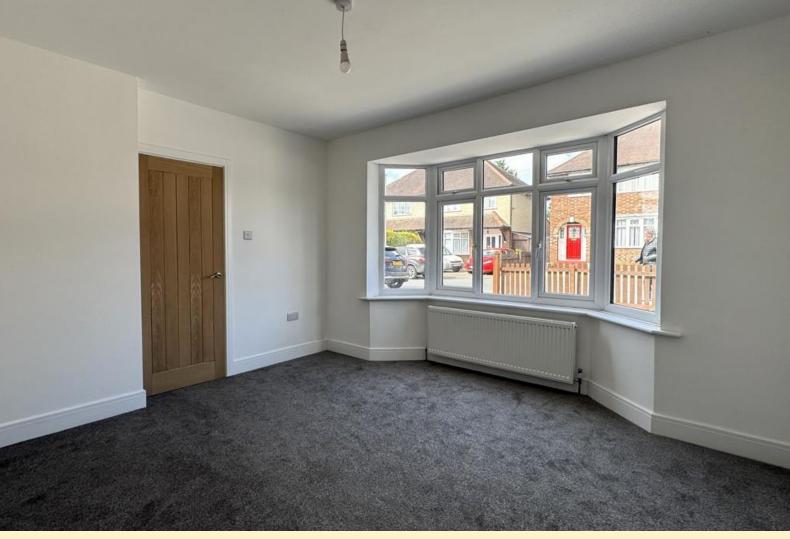

**ENTRANCE HALL** Part glazed door into the entrance hall having wood flooring, loft access hatch, radiator and wood doors off to;

**LOUNGE** 12' 10"  $\times$  12' 10" (3.93m  $\times$  3.93m) Having a bay window to the front aspect, radiator and carpet flooring.

**BEDROOM TWO** 9' 10" x 9' 5" (3.02m x 2.89m) Having a window to the front aspect, radiator and carpet flooring.

**BATHROO M** Fitted with a contemporary four piece suite comprising of a shower cubicle, panel bath, vanity unit wash hand basin, close coupled WC and a heated towel rail. Obscure glazed window, tiled splash areas and wood flooring.