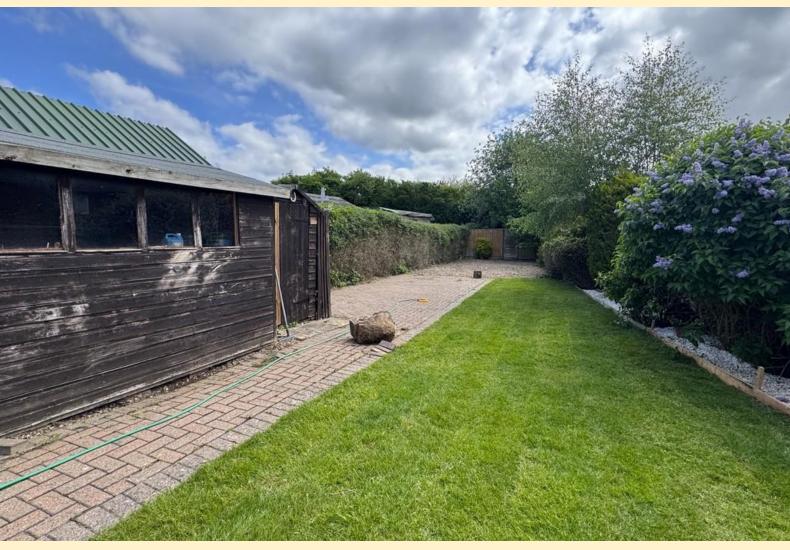

**REAR GARDEN** Having block paving adjacent to the bungalow and extending down one side of the garden flanking the newly laid lawn with gravel border. The border has been planted with a variety of well established shrubs and trees. Two garden sheds, garden tap and electrical points.