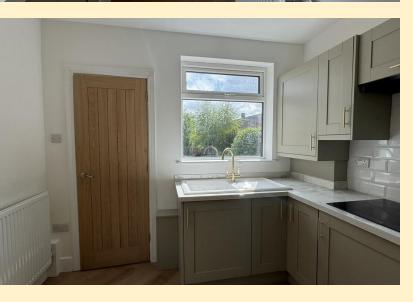

**KITCHEN** 9'8" x 8' 11" (2.96m x 2.73m) Newly fitted with a range of modern wall, base and drawer units topped with return work surfaces, under unit lighting, ceramic sink and drainer unit, space and plumbing for a washing machine. Integrated Lewis and Cooke eye level double oven and induction hob with extractor hood over. Window over looking the rear garden, LED lighting, radiator, wood flooring, wood door to the utility room, external door to the garden.