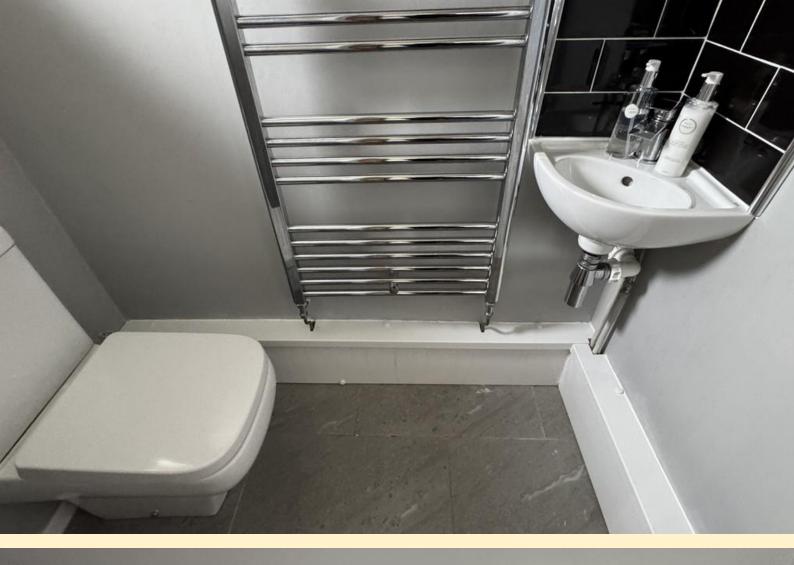

**HALLWAY** Part glazed door into the hall having wooden doors to the cloakroom and the lounge.

**CLOAKROOM** 5' 1" x 2' 8" (1.57m x 0.83m) Comprising of a low flush WC, corner wash hand basin and a heated towel rail. Obscure glazed window and tiled flooring.