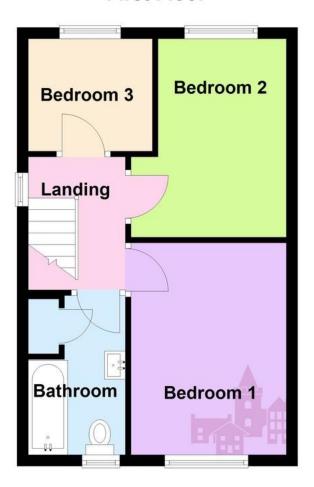

The accommodation on offer comprises; entrance hall, cloakroom, lounge, dining room and kitchen to the ground floor. Three good sized bedrooms and a family bathroom to the first floor. Outside the property benefits from off road parking, garage and a south facing rear garden.

**LANDING** Taking the stairs from the lounge to the first floor landing having a window with fitted blind to the side aspect, carpet flooring and wood doors off to;

**BEDROOM ONE** 8' 10" x 12' 7" (2.7m x 3.85m) Having a window to the front aspect, radiator, TV aerial point and carpet flooring.

**BEDROOM TWO** 8' 10" x 12' 6" (2.71m x 3.83m) Having a window to the rear aspect, radiator and carpet flooring.

**BEDROOM THREE** 6' 6" x 7' 5" (2.0m x 2.28m) Having a window to the front aspect, radiator and carpet flooring.

**BATHROOM** 6' 1" x 9' 3" (1.87m x 2.82m) Comprising of a panel bath with shower and glazed shower screen, low flush WC, vanity unit wash hand basin, light up mirror with charging port for an electric tooth brush or razor and a heated towel rail. Obscure glazed window with fitted blind, LED lighting and tiled flooring.

## **First Floor**

This floorplan has been produced by Middletons as a guide only. For further information call 01664 566258. Plan produced using PlanUp.