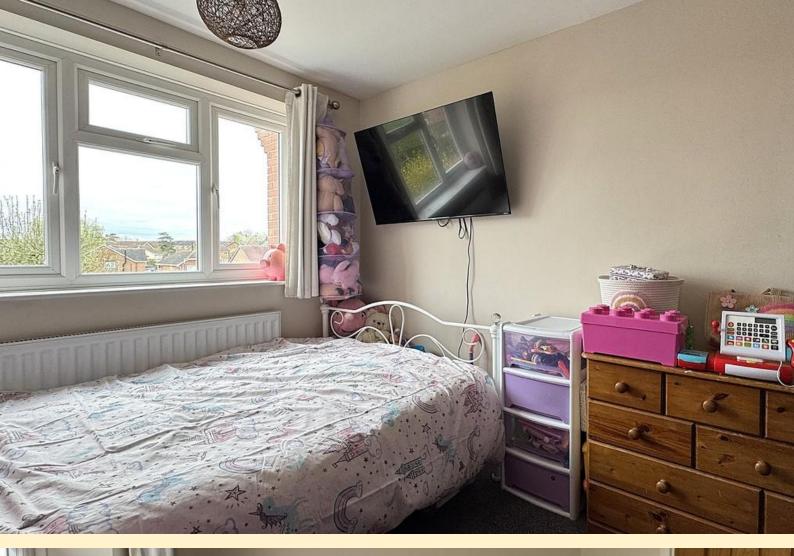

**LANDING** Taking the stairs from the lounge to the first floor landing having a window with fitted blind to the side aspect, carpet flooring and wood doors off to;

**BEDROOM ONE** 8' 10" x 12' 7" (2.7m x 3.85m) Having a window to the front aspect, radiator, TV aerial point and carpet flooring.

**BEDROOM TWO** 8' 10" x 12' 6" (2.71m x 3.83m) Having a window to the rear aspect, radiator and carpet flooring.

**BEDROOM THREE** 6' 6" x 7' 5" (2.0m x 2.28m) Having a window to the front aspect, radiator and carpet flooring.