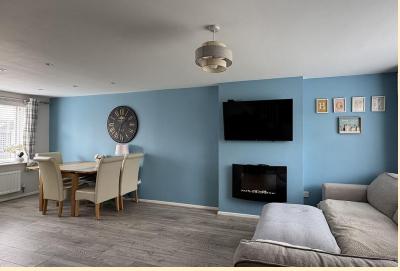

**LOUNGE** 15' 5" x 13' 8" (4.72m x 4.18m) Nicely proportioned lounge having a window with fitted blind to the front aspect, radiator, stairs rising to the first floor, TV aerial point, wall mounted electric fire and laminate wood flooring continuing through to the dining area.

**DININ G AREA** 7' 8" x 10' 2" (2.34m x 3.12m) Having a window to the rear aspect, radiator and LED lighting.

**KITCHEN** 7'5" x 10'7" (2.27m x 3.23m) Fitted with a modern range of high gloss wall, base and drawer units topped with work surfaces, tiled splash backs, stainless steel sink and drainer with mixer tap, space and plumbing for a washing machine. Integrated appliances include a dishwasher, electric oven and a gas hob with an extractor hood over. Window and external door to the garden, under stairs pantry cupboard, space for a freestanding fridge freezer, radiator, LED lighting and tiled flooring with under floor heating.