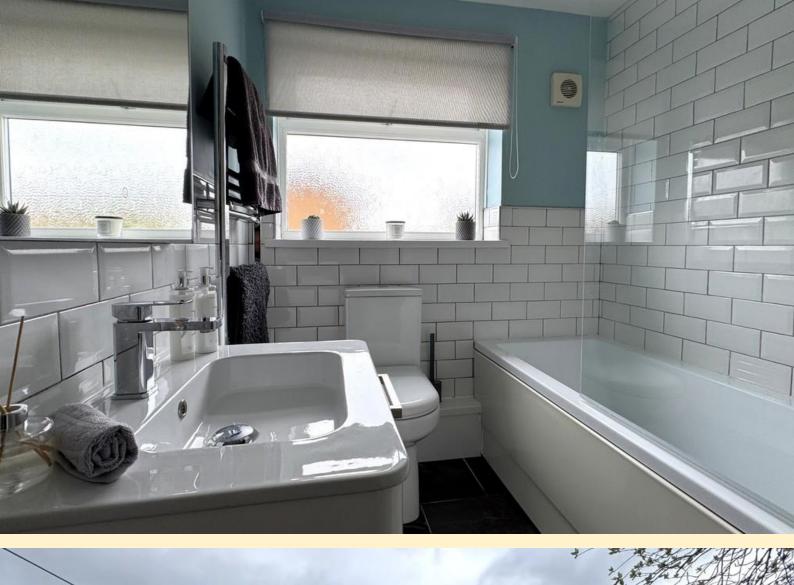

**BATHROOM** 6' 1" x 9' 3" (1.87m x 2.82m) Comprising of a panel bath with shower and glazed shower screen, low flush WC, vanity unit wash hand basin, light up mirror with charging port for an electric tooth brush or razor and a heated towel rail. Obscure glazed window with fitted blind, LED lighting and tiled flooring.