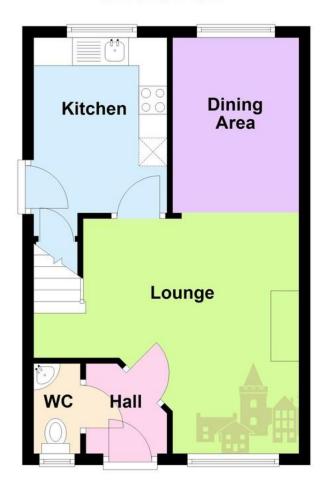

The accommodation on offer comprises; entrance hall, cloakroom, lounge, dining room and kitchen to the ground floor. Three good sized bedrooms and a family bathroom to the first floor. Outside the property benefits from off road parking, garage and a south facing rear garden.

**HALLWAY** Part glazed door into the hall having wooden doors to the cloakroom and the lounge.

**CLOAKROOM** 5' 1" x 2' 8" (1.57m x 0.83m) Comprising of a low flush WC, corner wash hand basin and a heated towel rail. Obscure glazed window and tiled flooring.

**LOUNGE** 15' 5" x 13' 8" (4.72m x 4.18m) Nicely proportioned lounge having a window with fitted blind to the front aspect, radiator, stairs rising to the first floor, TV aerial point, wall mounted electric fire and laminate wood flooring continuing through to the dining area.

**DININ G AREA** 7' 8" x 10' 2" (2.34m x 3.12m) Having a window to the rear aspect, radiator and LED lighting.

**KITCHEN** 7'5" x 10'7" (2.27m x 3.23m) Fitted with a modern range of high gloss wall, base and drawer units topped with work surfaces, tiled splash backs, stainless steel sink and drainer with mixer tap, space and plumbing for a washing machine. Integrated appliances include a dishwasher, electric oven and a gas hob with an extractor hood over. Window and external door to the garden, under stairs pantry cupboard, space for a freestanding fridge freezer, radiator, LED lighting and tiled flooring with under floor heating.

## **Ground Floor**