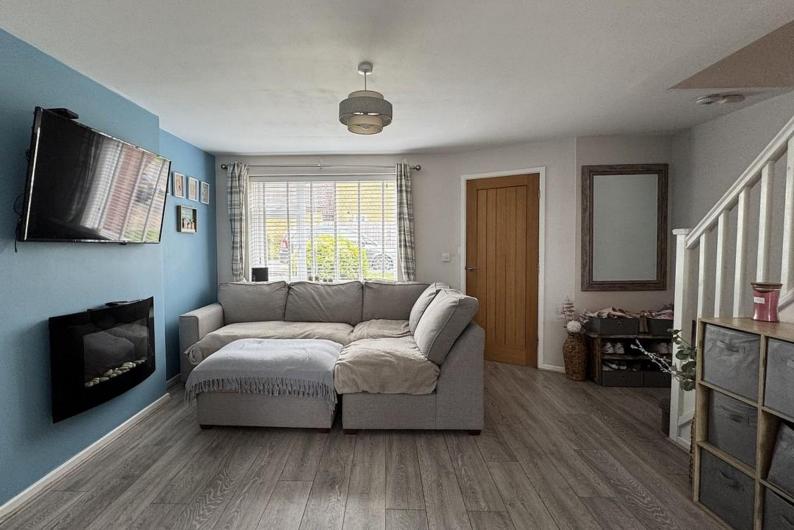

**LOUNGE** 15' 5" x 13' 8" (4.72m x 4.18m) Nicely proportioned lounge having a window with fitted blind to the front aspect, radiator, stairs rising to the first floor, TV aerial point, wall mounted electric fire and laminate wood flooring continuing through to the dining area.