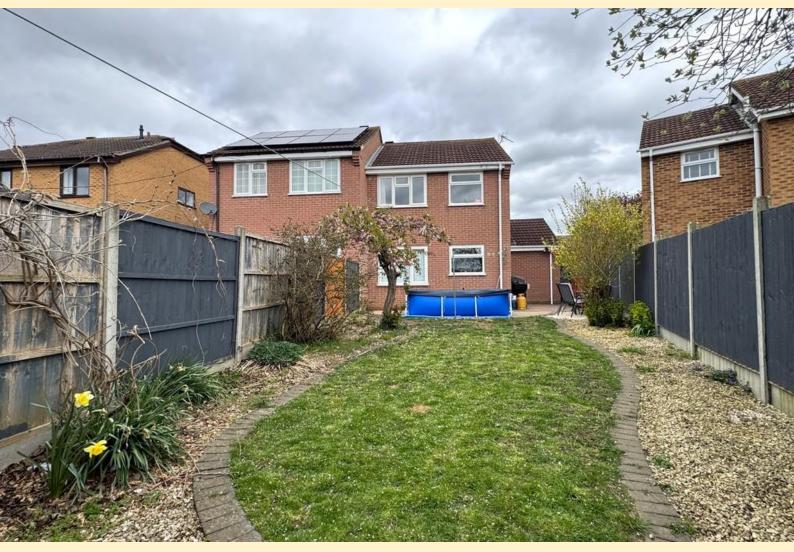

**GARAGE** 8' 6" x 17' 1" (2.6m x 5.23m) Having an up and over door, power and light connected.

**REAR GARDEN** South facing garden having a paved patio area with gravel beds adjacent to the house, outside tap, formal lawn bordered with bricks and gravel beds planted with mature tree and shrubs. Wood panel fencing secures the boundary.