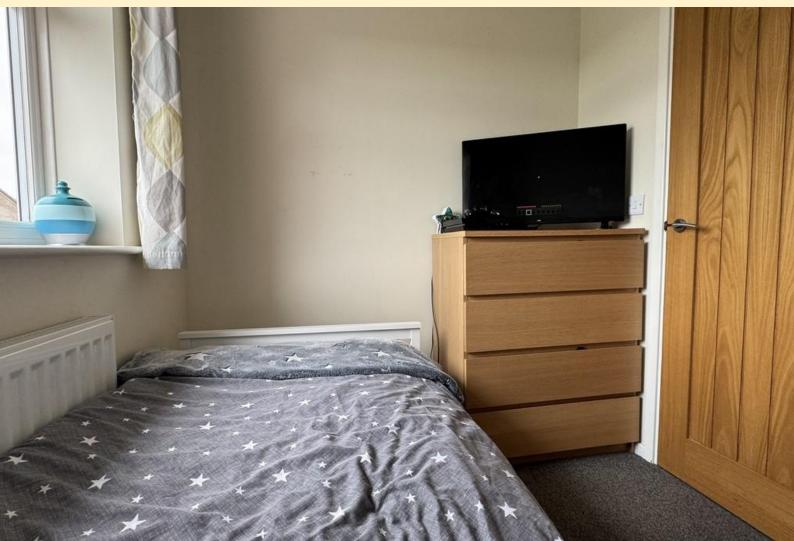

**BEDROOM TWO** 8' 10" x 12' 6" (2.71m x 3.83m) Having a window to the rear aspect, radiator and carpet flooring.

**BEDROOM THREE** 6' 6" x 7' 5" (2.0m x 2.28m) Having a window to the front aspect, radiator and carpet flooring.