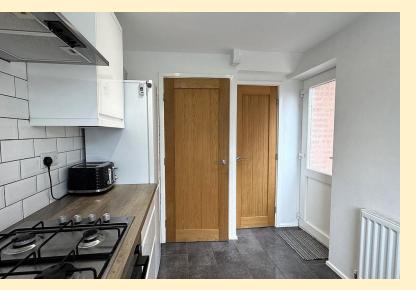

**DININ G AREA** 7' 8" x 10' 2" (2.34m x 3.12m) Having a window to the rear aspect, radiator and LED lighting.

**KITCHEN** 7'5" x 10'7" (2.27m x 3.23m) Fitted with a modern range of high gloss wall, base and drawer units topped with work surfaces, tiled splash backs, stainless steel sink and drainer with mixer tap, space and plumbing for a washing machine. Integrated appliances include a dishwasher, electric oven and a gas hob with an extractor hood over. Window and external door to the garden, under stairs pantry cupboard, space for a freestanding fridge freezer, radiator, LED lighting and tiled flooring with under floor heating.