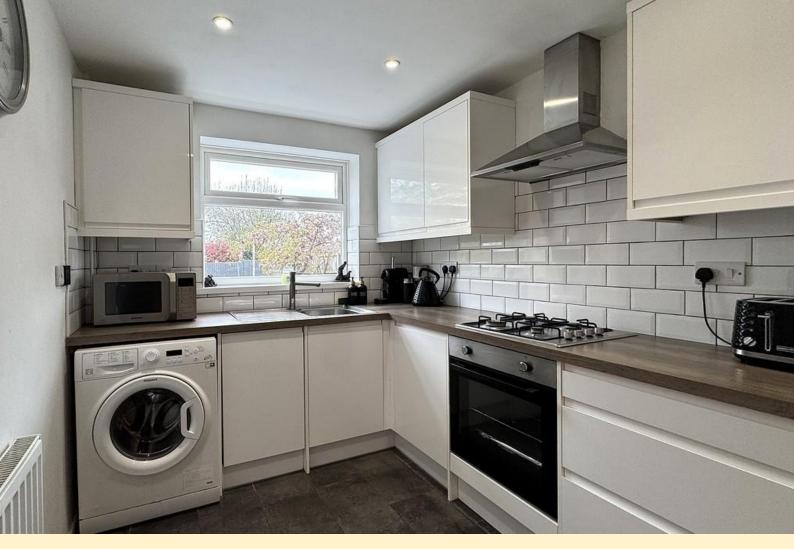

**DININ G AREA** 7' 8" x 10' 2" (2.34m x 3.12m) Having a window to the rear aspect, radiator and LED lighting.

**KITCHEN** 7'5" x 10'7" (2.27m x 3.23m) Fitted with a modern range of high gloss wall, base and drawer units topped with work surfaces, tiled splash backs, stainless steel sink and drainer with mixer tap, space and plumbing for a washing machine. Integrated appliances include a dishwasher, electric oven and a gas hob with an extractor hood over. Window and external door to the garden, under stairs pantry cupboard, space for a freestanding fridge freezer, radiator, LED lighting and tiled flooring with under floor heating.