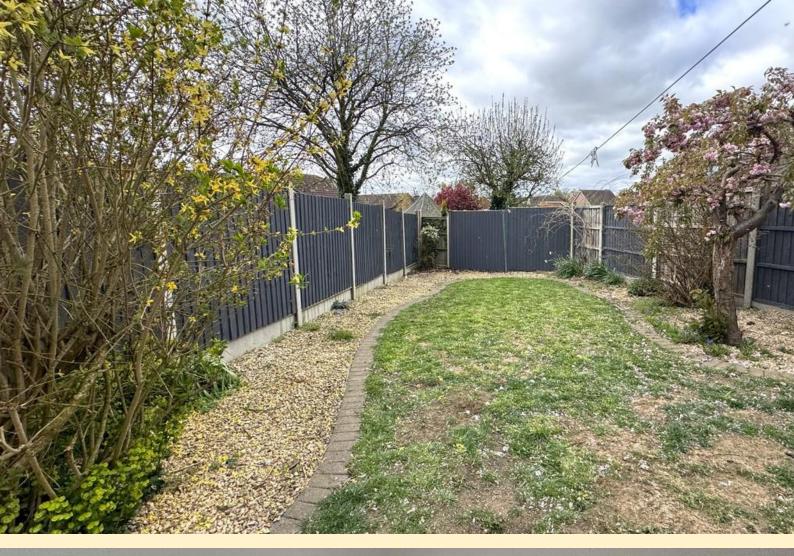

**GARAGE** 8' 6" x 17' 1" (2.6m x 5.23m) Having an up and over door, power and light connected.

**REAR GARDEN** South facing garden having a paved patio area with gravel beds adjacent to the house, outside tap, formal lawn bordered with bricks and gravel beds planted with mature tree and shrubs. Wood panel fencing secures the boundary.