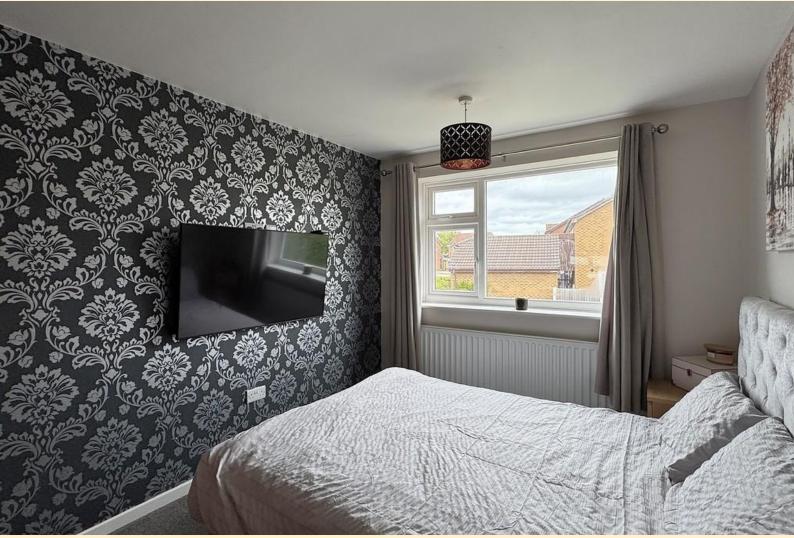

**LANDING** Taking the stairs from the lounge to the first floor landing having a window with fitted blind to the side aspect, carpet flooring and wood doors off to;

**BEDROOM ONE** 8' 10" x 12' 7" (2.7m x 3.85m) Having a window to the front aspect, radiator, TV aerial point and carpet flooring.

**BEDROOM TWO** 8' 10" x 12' 6" (2.71m x 3.83m) Having a window to the rear aspect, radiator and carpet flooring.

**BEDROOM THREE** 6' 6" x 7' 5" (2.0m x 2.28m) Having a window to the front aspect, radiator and carpet flooring.