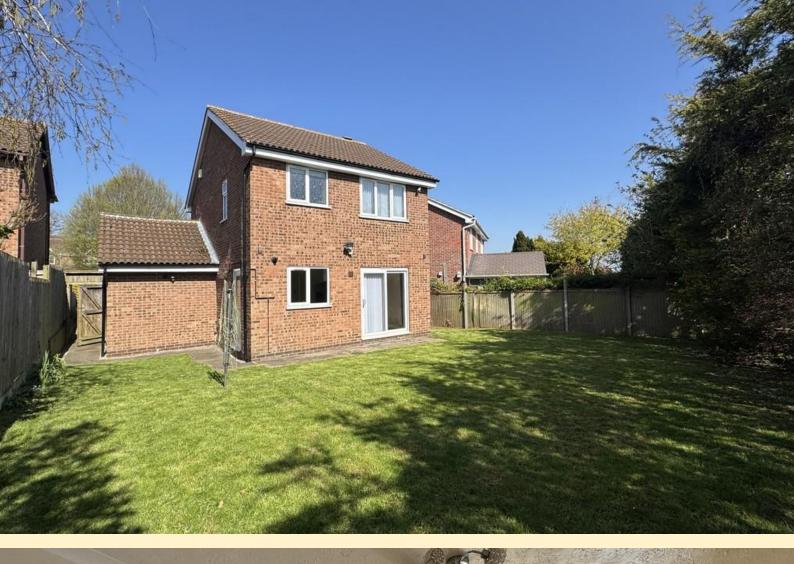

**REAR GARDEN** Generous south facing garden having a paved patio area adjacent to the house, courtesy lighting and outside tap, formal lawn with mature conifers and wood panel fencing to the boundary with gated access to the front.