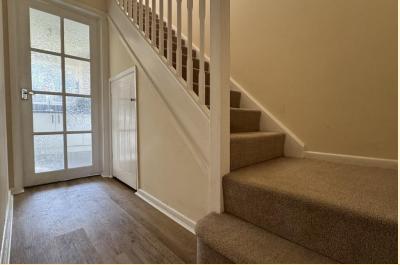

**ENTRANCE HALL** Part glazed door into the entrance hall having stairs rising t the first floor, under stairs storage cupboard, radiator, oak flooring and doors off to the cloakroom and lounge.

**CLOAKROOM** 5'9"  $\times$  2'9" (1.76m  $\times$  0.84m) Comprising of a low flush WC, vanity unit wash hand basin, tiled splash backs and a heated towel rail.