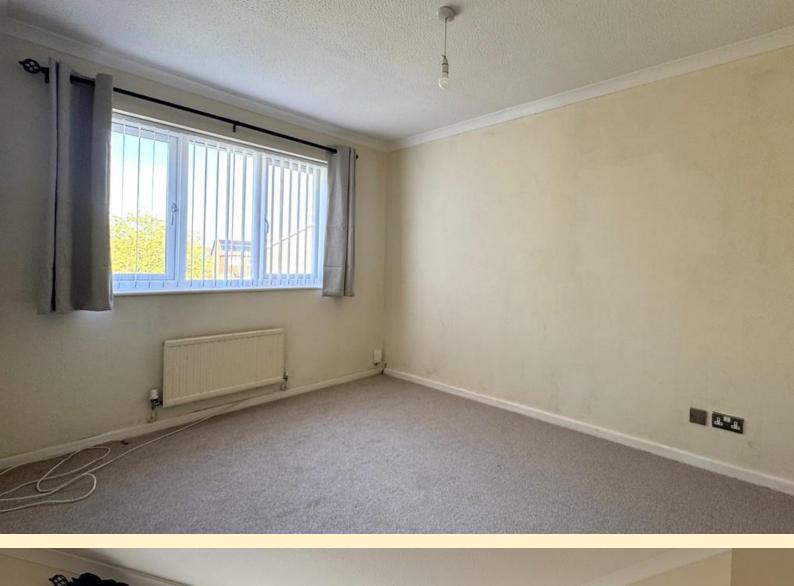

**LANDING** Having a window to the side aspect, airing cupboard with a radiator, loft hatch providing access to a part boarded loft and doors off to;

**BEDROOM ONE** 12' 11" x 8' 8" (3.96m x 2.65m) Having a window to the front aspect, radiator and carpet flooring.

**BEDROOM TWO** 9' 7" x 11' 8" (2.93m x 3.57m) Having a window to the rear aspect, radiator and carpet flooring.

**BEDROOM THREE** 7' 8" x 8' 3" (2.36m x 2.54m) Having a window to the front aspect, radiator and carpet flooring.