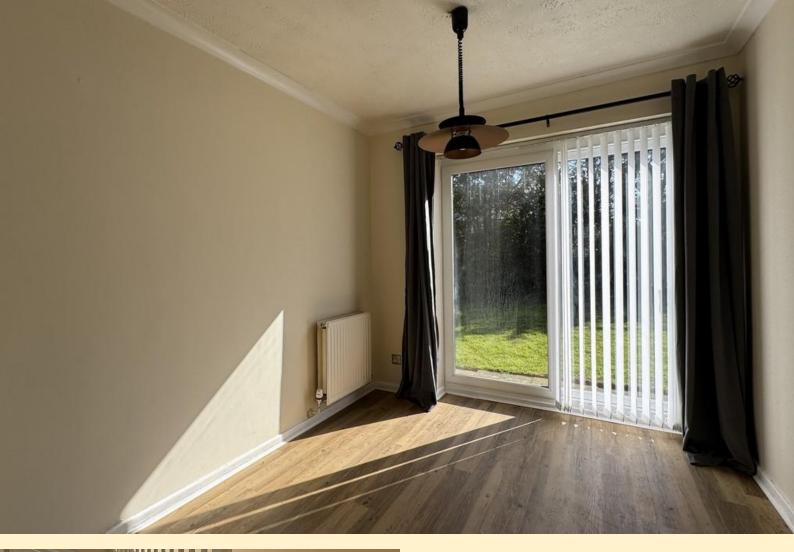

**DININ G ROO M** 8' 1" x 10' 2" (2.48m x 3.10m) Having patio doors leading out to the rear garden making a great space to entertain, radiator, oak flooring and door to the kitchen.

**KITCHEN** 9' 5" x 8' 0" (2.89m x 2.45m) Fitted with a range of wall, base and drawer base units topped with work surfaces, tiled splash backs, one and half sink drainer unit, space and plumbing for a washing machine. Integrated oven and a gas hob with extractor hood, integrated dishwasher. Window and external door to the rear garden, space for a fridge and freezer and vinyl flooring.