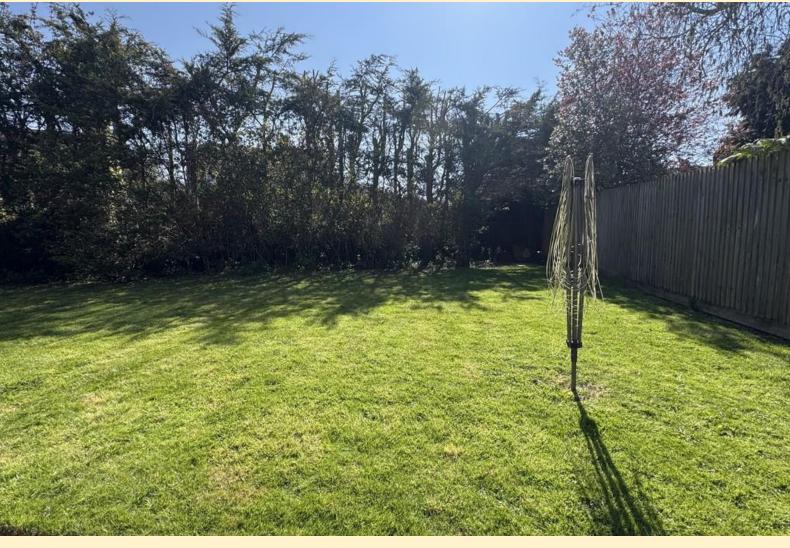

**REAR GARDEN** Generous south facing garden having a paved patio area adjacent to the house, courtesy lighting and outside tap, formal lawn with mature conifers and wood panel fencing to the boundary with gated access to the front.