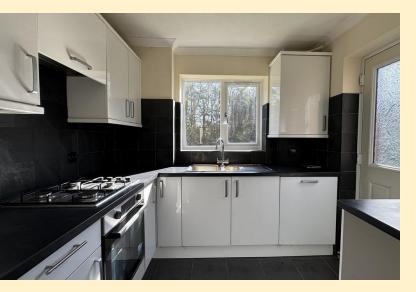

**DININ G ROO M** 8' 1" x 10' 2" (2.48m x 3.10m) Having patio doors leading out to the rear garden making a great space to entertain, radiator, oak flooring and door to the kitchen.

**KITCHEN** 9' 5" x 8' 0" (2.89m x 2.45m) Fitted with a range of wall, base and drawer base units topped with work surfaces, tiled splash backs, one and half sink drainer unit, space and plumbing for a washing machine. Integrated oven and a gas hob with extractor hood, integrated dishwasher. Window and external door to the rear garden, space for a fridge and freezer and vinyl flooring.