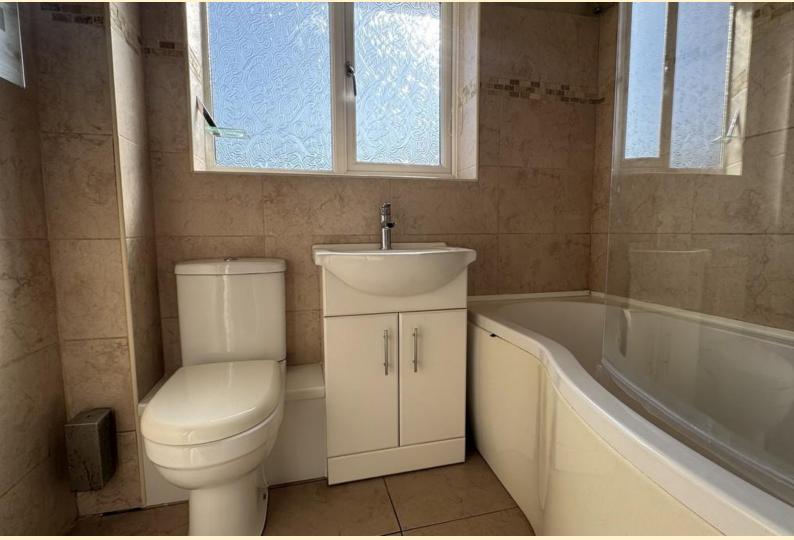

**BATHROOM** Comprising of a 'P' shaped paneled bath with a shower over and a glazed shower screen, low flush WC, vanity unit wash hand basin and a heated towel rail. Obscure glazed window, fully tiled walls, tiled floor...