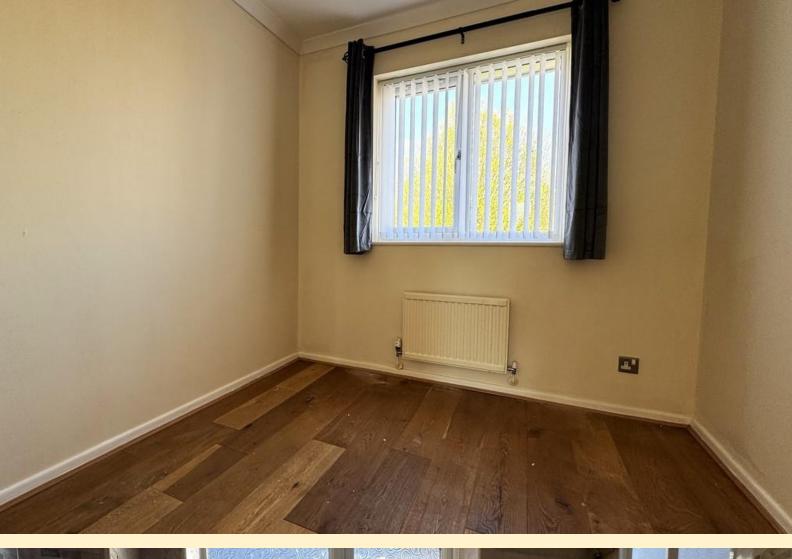

**LANDING** Having a window to the side aspect, airing cupboard with a radiator, loft hatch providing access to a part boarded loft and doors off to;

**BEDROOM ONE** 12' 11" x 8' 8" (3.96m x 2.65m) Having a window to the front aspect, radiator and carpet flooring.

**BEDROOM TWO** 9' 7" x 11' 8" (2.93m x 3.57m) Having a window to the rear aspect, radiator and carpet flooring.

**BEDROOM THREE** 7' 8" x 8' 3" (2.36m x 2.54m) Having a window to the front aspect, radiator and carpet flooring.