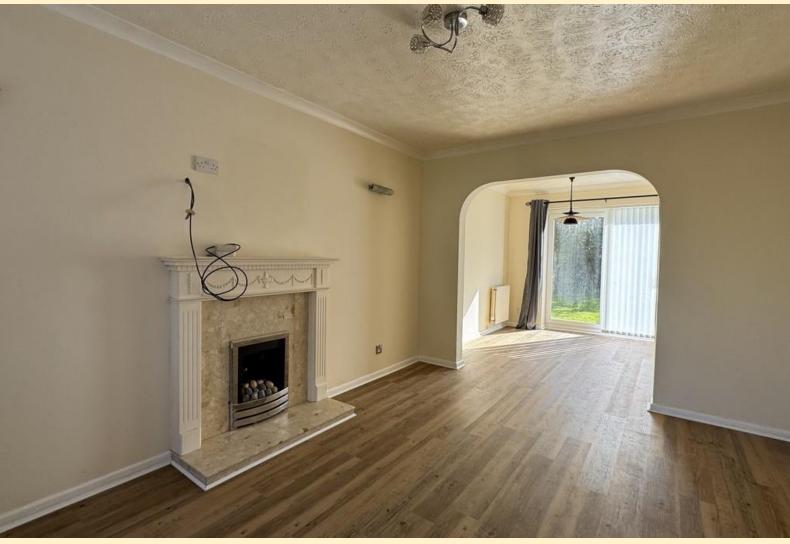

**LOUNGE** 14' 10"  $\times$  10' 5" (4.54m  $\times$  3.18m) Having a window to the front aspect, radiator, feature fireplace with a real flame gas fireplace, oak flooring and an archway through to the dining room.

**DININ G ROO M** 8' 1" x 10' 2" (2.48m x 3.10m) Having patio doors leading out to the rear garden making a great space to entertain, radiator, oak flooring and door to the kitchen.

**KITCHEN** 9' 5" x 8' 0" (2.89m x 2.45m) Fitted with a range of wall, base and drawer base units topped with work surfaces, tiled splash backs, one and half sink drainer unit, space and plumbing for a washing machine. Integrated oven and a gas hob with extractor hood, integrated dishwasher. Window and external door to the rear garden, space for a fridge and freezer and vinyl flooring.