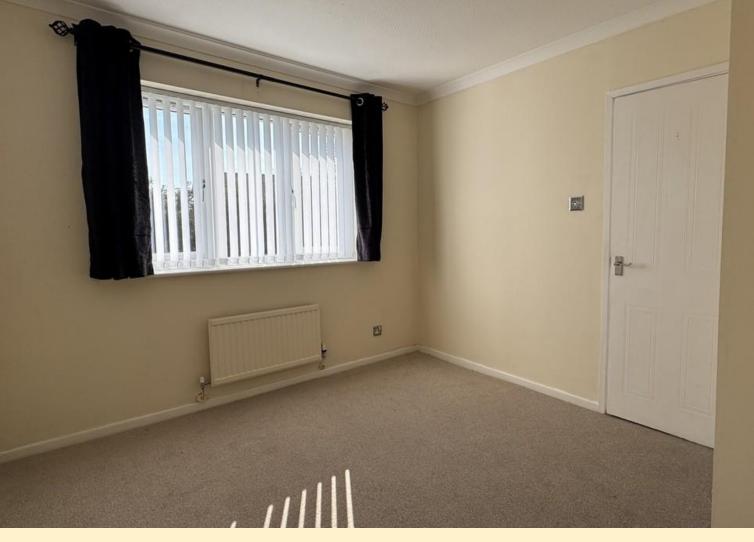

**LANDING** Having a window to the side aspect, airing cupboard with a radiator, loft hatch providing access to a part boarded loft and doors off to;

**BEDROOM ONE** 12' 11" x 8' 8" (3.96m x 2.65m) Having a window to the front aspect, radiator and carpet flooring.

**BEDROOM TWO** 9' 7" x 11' 8" (2.93m x 3.57m) Having a window to the rear aspect, radiator and carpet flooring.

**BEDROOM THREE** 7' 8" x 8' 3" (2.36m x 2.54m) Having a window to the front aspect, radiator and carpet flooring.