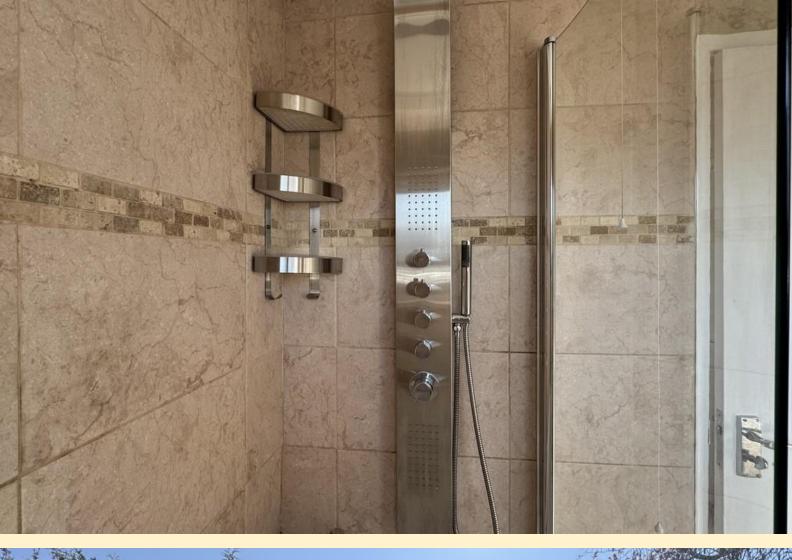

**BATHROOM** Comprising of a 'P' shaped paneled bath with a shower over and a glazed shower screen, low flush WC, vanity unit wash hand basin and a heated towel rail. Obscure glazed window, fully tiled walls, tiled floor...