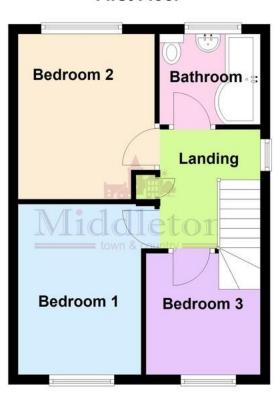

The accommodation on offer comprises; entrance hall, cloakroom, lounge, dining room and kitchen to the ground floor. Three bedrooms and a family bathroom to the first floor. Outside the property benefits from ample off road parking, garage and a good sized rear garden.

**LANDING** Having a window to the side aspect, airing cupboard with a radiator, loft hatch providing access to a part boarded loft and doors off to;

**BEDROOM ONE** 12' 11" x 8' 8" (3.96m x 2.65m) Having a window to the front aspect, radiator and carpet flooring.

**BEDROOM TWO** 9' 7" x 11' 8" (2.93m x 3.57m) Having a window to the rear aspect, radiator and carpet flooring.

**BEDROOM THREE** 7' 8" x 8' 3" (2.36m x 2.54m) Having a window to the front aspect, radiator and carpet flooring.

**BATHROOM** Comprising of a 'P' shaped paneled bath with a shower over and a glazed shower screen, low flush WC, vanity unit wash hand basin and a heated towel rail. Obscure glazed window, fully tiled walls, tiled floor...

## **First Floor**

This floorplan has been produced by Middletons as a guide only. For further information call 01664 566258. Plan produced using PlanUp.