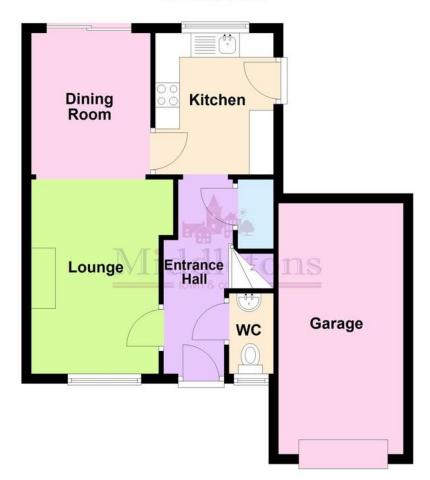

The accommodation on offer comprises; entrance hall, cloakroom, lounge, dining room and kitchen to the ground floor. Three bedrooms and a family bathroom to the first floor. Outside the property benefits from ample off road parking, garage and a good sized rear garden.

**ENTRANCE HALL** Part glazed door into the entrance hall having stairs rising t the first floor, under stairs storage cupboard, radiator, oak flooring and doors off to the cloakroom and lounge.

**CLOAKROOM** 5'9"  $\times$  2'9" (1.76m  $\times$  0.84m) Comprising of a low flush WC, vanity unit wash hand basin, tiled splash backs and a heated towel rail.

**LOUNGE** 14' 10"  $\times$  10' 5" (4.54m  $\times$  3.18m) Having a window to the front aspect, radiator, feature fireplace with a real flame gas fireplace, oak flooring and an archway through to the dining room.

**DININ G ROO M** 8' 1" x 10' 2" (2.48m x 3.10m) Having patio doors leading out to the rear garden making a great space to entertain, radiator, oak flooring and door to the kitchen.

**KITCHEN** 9' 5" x 8' 0" (2.89m x 2.45m) Fitted with a range of wall, base and drawer base units topped with work surfaces, tiled splash backs, one and half sink drainer unit, space and plumbing for a washing machine. Integrated oven and a gas hob with extractor hood, integrated dishwasher. Window and external door to the rear garden, space for a fridge and freezer and vinyl flooring.

## **Ground Floor**