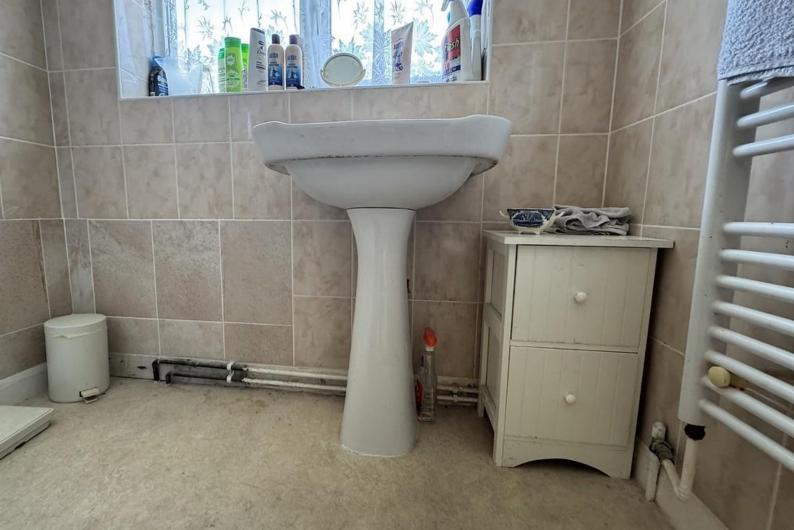

**SHOWER ROOM** 5' 10" x 5' 7" (1.78m x 1.71m)

Comprising of a shower cubicle, pedestal wash hand basin and a heated towel rail. Obscure glazed window, tiled walls and vinyl flooring.

**WC** Having an obscure glazed window, low flush WC and vinyl flooring.