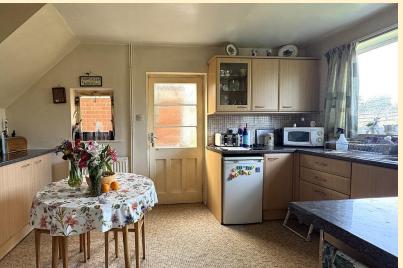

**KITCHEN/DINER** 9' 0" x 14' 3" (2.76m x 4.35m) Having ample room for a table and chairs the kitchen is fitted with a range of wall, base and drawer units topped with work surfaces, stainless steel sink and drainer unit, space for an under-counter fridge. Integrated double oven and grill, electric hob with extractor over. Window over looking the rear aspect, external door to the side, radiator and vinyl flooring.