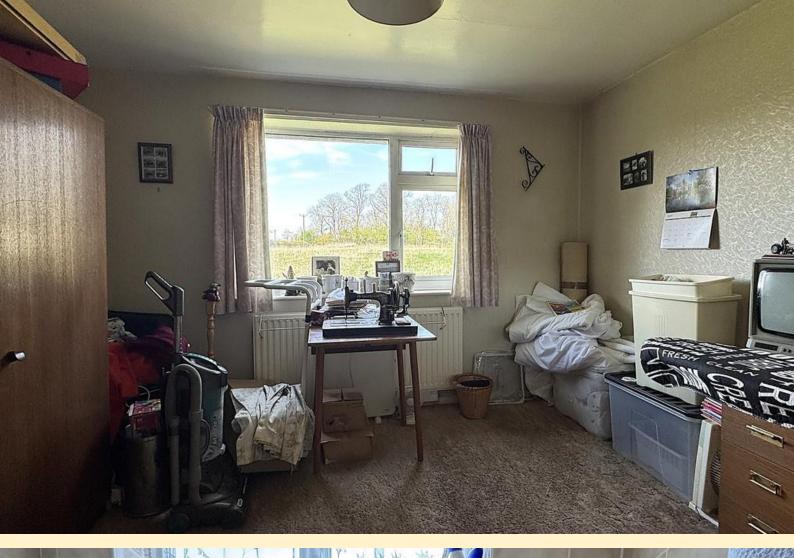

**BEDROOM TWO** 11' 6" x 11' 6" (3.52m x 3.53m) Having a window to the rear aspect with countryside views, radiator and carpet flooring.

**BEDROOM THREE** 7' 11" x 8' 7" (2.43m x 2.63m) Having a window to the front aspect with elevated views, radiator, over stair storage cupboard and carpet flooring.