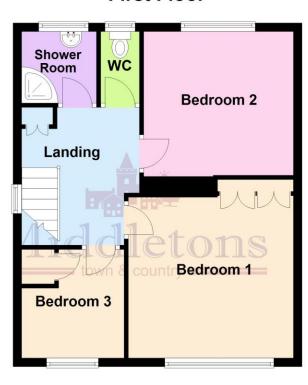

**LANDING** Taking the stairs from the entrance hall having a window to the side aspect, radiator, airing cupboard and carpet flooring.

**BEDROOM ONE** 12' 7"  $\times$  12' 3" (3.85m  $\times$  3.75m) Having a window to the front aspect with elevated views, radiator, built-in wardrobes and carpet flooring.

**BEDROOM TWO** 11' 6" x 11' 6" (3.52m x 3.53m) Having a window to the rear aspect with countryside views, radiator and carpet flooring.

**BEDROOM THREE** 7' 11" x 8' 7" (2.43m x 2.63m) Having a window to the front aspect with elevated views, radiator, over stair storage cupboard and carpet flooring.

**SHOWER ROOM** 5' 10" x 5' 7" (1.78m x 1.71m)

Comprising of a shower cubicle, pedestal wash hand basin and a heated towel rail. Obscure glazed window, tiled walls and vinyl flooring.

**WC** Having an obscure glazed window, low flush WC and vinyl flooring.

## **First Floor**

This floorplan has been produced by Middletons as a guide only. For further information call 01664 566258. Plan produced using PlanUp.