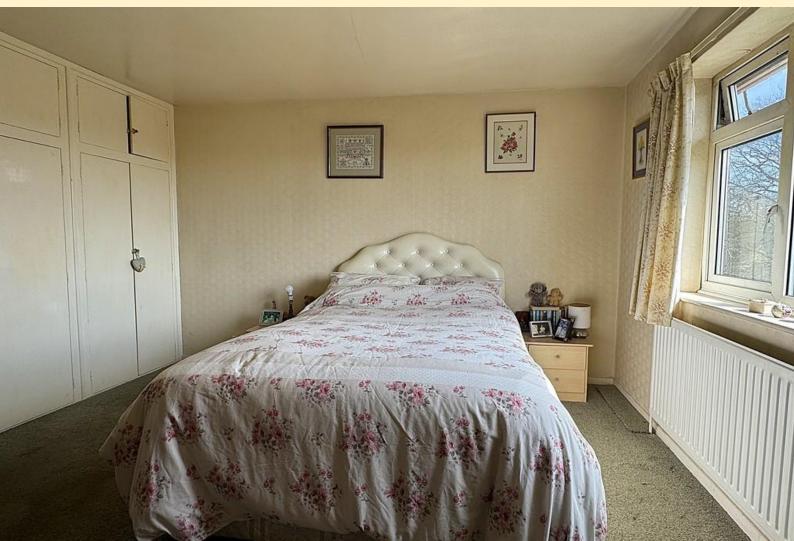

**LANDING** Taking the stairs from the entrance hall having a window to the side aspect, radiator, airing cupboard and carpet flooring.

**BEDROOM ONE** 12' 7"  $\times$  12' 3" (3.85m  $\times$  3.75m) Having a window to the front aspect with elevated views, radiator, built-in wardrobes and carpet flooring.

**BEDROOM TWO** 11' 6" x 11' 6" (3.52m x 3.53m) Having a window to the rear aspect with countryside views, radiator and carpet flooring.

**BEDROOM THREE** 7' 11" x 8' 7" (2.43m x 2.63m) Having a window to the front aspect with elevated views, radiator, over stair storage cupboard and carpet flooring.