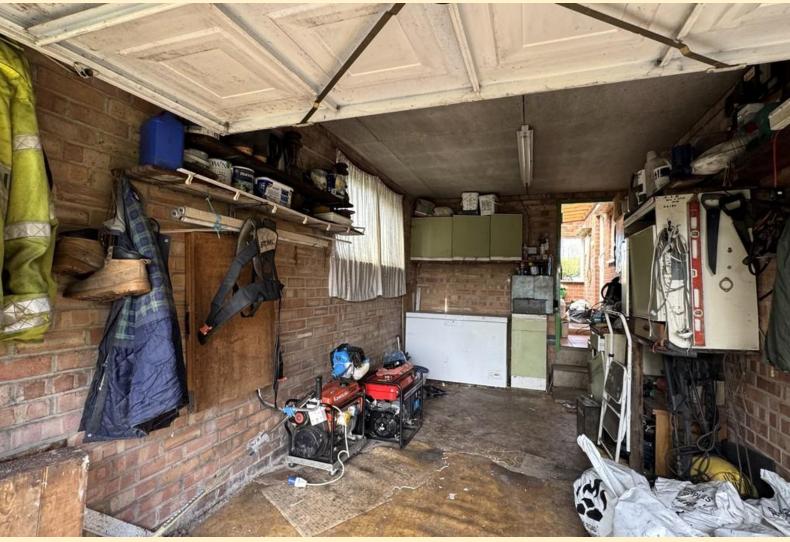

**FRONT ASPECT** Having wrought iron double gates to the sweeping drive leading to the property and providing ample off road parking, flanked by formal lawns, mature trees and shrubs.

**GARAGE** 17' 11"  $\times$  9' 2" (5.48m  $\times$  2.80m) Having a manual up and over door, power and light connected. Window to the side and a personnel door to the rear.