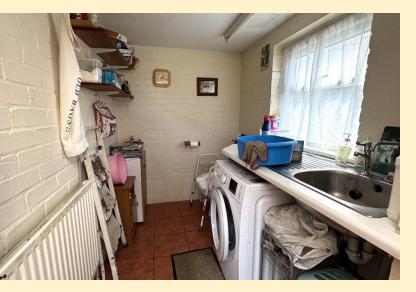

**UTILITY ROOM/WC** 2' 10" x 5' 7" (0.88m x 1.72m) Having a base unit with work surface over, stainless steel sink and drainer unit, space and plumbing for a washing machine and tumble dryer. Obscure glazed window, low flush WC, radiator and tiled flooring.