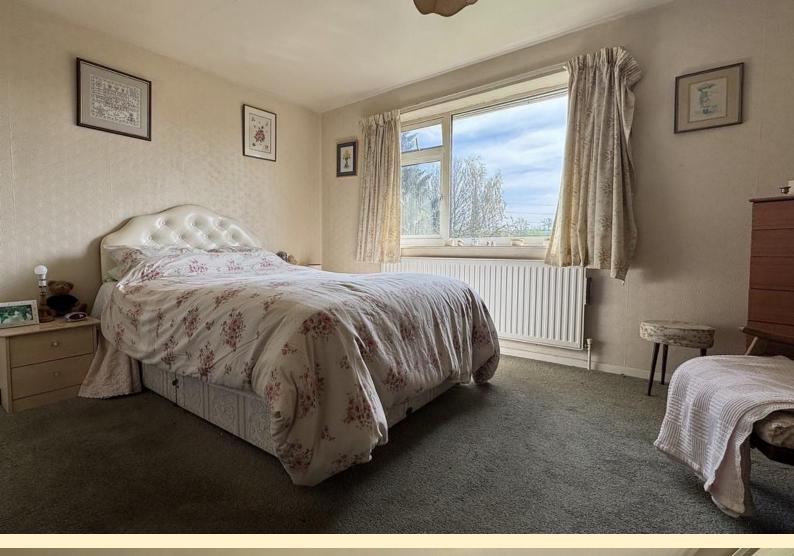

**LANDING** Taking the stairs from the entrance hall having a window to the side aspect, radiator, airing cupboard and carpet flooring.

**BEDROOM ONE** 12' 7"  $\times$  12' 3" (3.85m  $\times$  3.75m) Having a window to the front aspect with elevated views, radiator, built-in wardrobes and carpet flooring.

**BEDROOM TWO** 11' 6" x 11' 6" (3.52m x 3.53m) Having a window to the rear aspect with countryside views, radiator and carpet flooring.

**BEDROOM THREE** 7' 11" x 8' 7" (2.43m x 2.63m) Having a window to the front aspect with elevated views, radiator, over stair storage cupboard and carpet flooring.