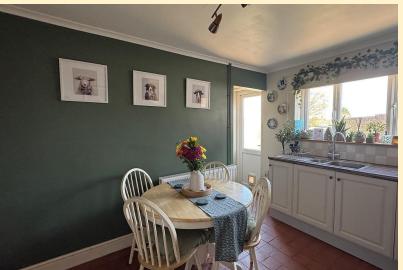

**LOUNGE** 13' 11" x 15' 11" (4.26m x 4.86m) Having a window over looking the front garden, radiator, TV aerial point, chimney breast inset with a log burning stove and laminate wood flooring.

KITCHEN/BREAKFAST ROOM 13' 8" x 9' 4" (4.18m x 2.87m) Fitted with base and drawer units topped with work surfaces, tiled splash backs, one and a half stainless steel sink and drainer unit, range cooker with extractor hood over and space for a fridge freezer. Ample room for a dining table and chairs, radiator, quarry tiled floor and a under stair larder/storage area. Dual aspect double glazed windows to the side and rear aspects, part glazed door leading to the rear garden, entrance to the utility room.