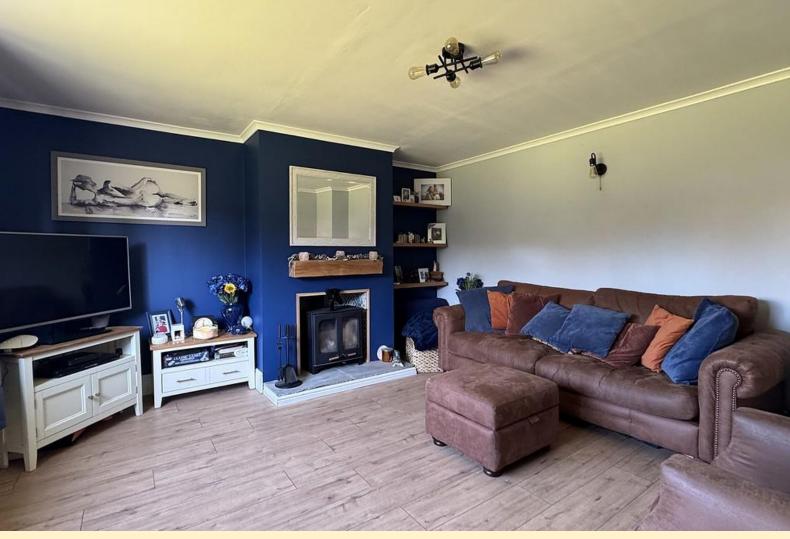

**LOUNGE** 13' 11" x 15' 11" (4.26m x 4.86m) Having a window over looking the front garden, radiator, TV aerial point, chimney breast inset with a log burning stove and laminate wood flooring.

KITCHEN/BREAKFAST ROOM 13' 8" x 9' 4" (4.18m x 2.87m) Fitted with base and drawer units topped with work surfaces, tiled splash backs, one and a half stainless steel sink and drainer unit, range cooker with extractor hood over and space for a fridge freezer. Ample room for a dining table and chairs, radiator, quarry tiled floor and a under stair larder/storage area. Dual aspect double glazed windows to the side and rear aspects, part glazed door leading to the rear garden, entrance to the utility room.