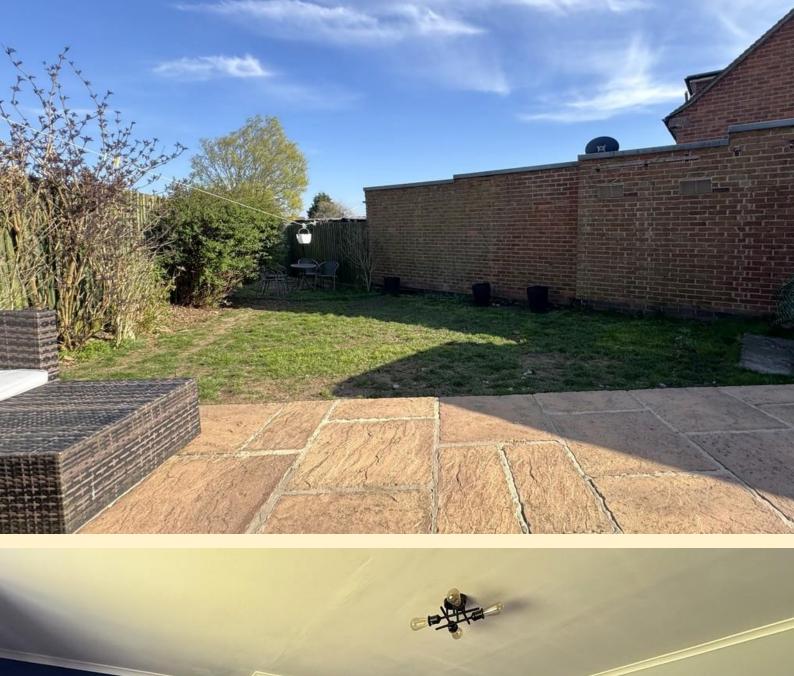

**REAR GARDEN** Having a paved patio area adjacent to the house with courtesy lighting, formal lawn with mature shrub borders, garden shed, brick store housing the central heating boiler and garden tap.