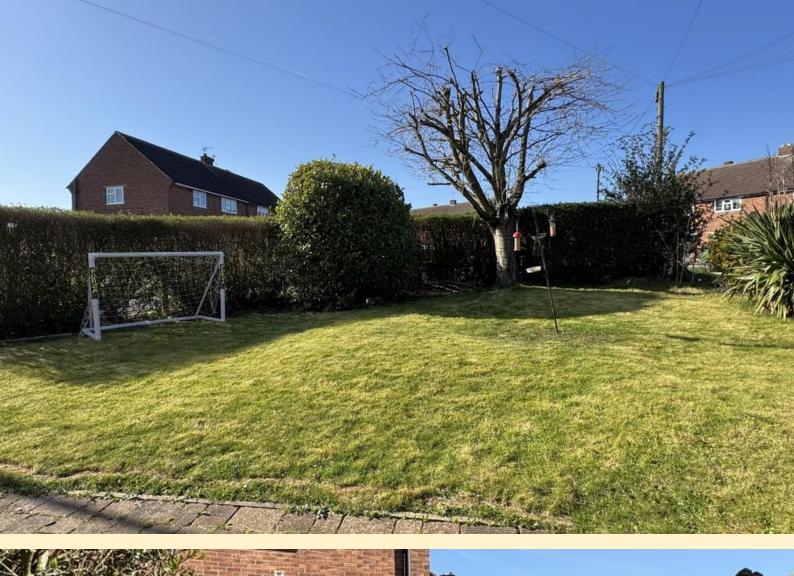

**REAR GARDEN** Having a paved patio area adjacent to the house with courtesy lighting, formal lawn with mature shrub borders, garden shed, brick store housing the central heating boiler and garden tap.