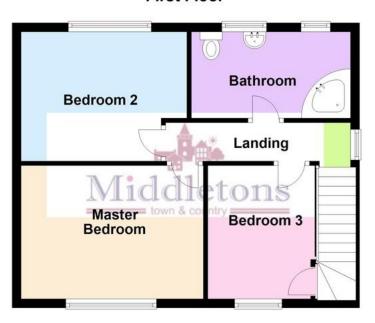

The accommodation on offer comprises; entrance hall, lounge, breakfast kitchen and utility room to the first floor, Three bedrooms and a family bathroom to the first floor. Outside the property benefits from off road parking, large metal storage shed and both front and rear gardens.

**LANDING** Taking the stairs from the entrance hall to the first floor having a window to the side aspect, radiator, loft access hatch to a fully boarded loft with power and light connected.

**BEDROOM ONE** 12'  $4'' \times 9'$  10" (3.76m x 3m) Having a window to the front aspect radiator and laminate wood flooring.

**BEDROOM TWO** 12'  $2'' \times 9' \cdot 3'' \cdot (3.72 \text{m} \times 2.82 \text{m})$  Having a window to the rear aspect, radiator and laminate wood flooring.

**BEDROOM THREE** 9' 10"  $\times$  6' 2" (3m  $\times$  1.89m) Having a to the front aspect, radiator, over stair storage cupboard and laminate wood flooring.

BATHROO M 10' 7" x 6' 3" (3.23m x 1.92m) Comprising of a corner bath with shower attachment and independent electric shower over, pedestal wash hand basin, low flush WC and a heated towel rail. Two obscure glazed windows, part tiled walls and vinyl flooring.

## First Floor

This floorplan has been produced by Middletons as a guide only. For further information call 01664 566258 Plan produced using PlanUp.