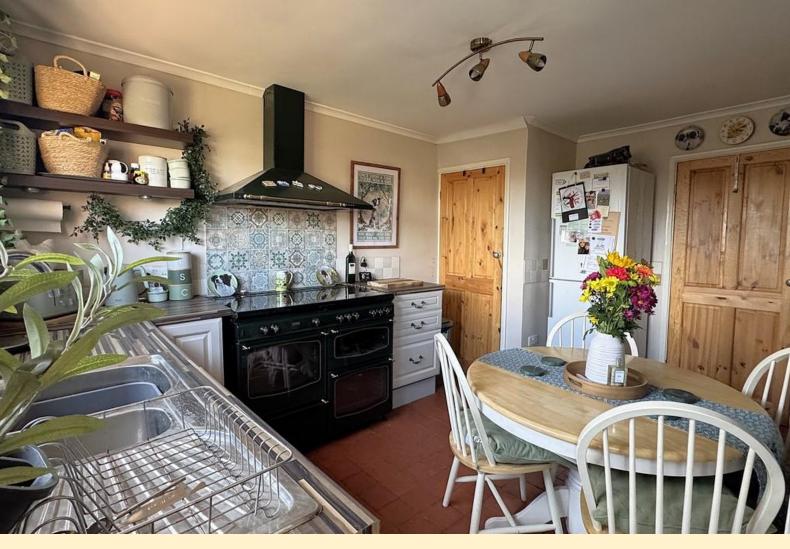

**LOUNGE** 13' 11" x 15' 11" (4.26m x 4.86m) Having a window over looking the front garden, radiator, TV aerial point, chimney breast inset with a log burning stove and laminate wood flooring.

KITCHEN/BREAKFAST ROOM 13' 8" x 9' 4" (4.18m x 2.87m) Fitted with base and drawer units topped with work surfaces, tiled splash backs, one and a half stainless steel sink and drainer unit, range cooker with extractor hood over and space for a fridge freezer. Ample room for a dining table and chairs, radiator, quarry tiled floor and a under stair larder/storage area. Dual aspect double glazed windows to the side and rear aspects, part glazed door leading to the rear garden, entrance to the utility room.