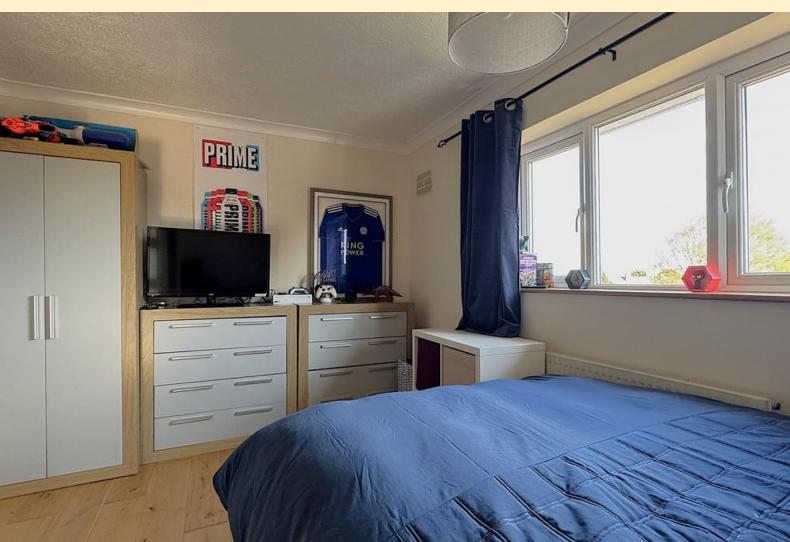

**BEDROOM TWO** 12'  $2'' \times 9' \cdot 3'' \cdot (3.72 \text{m} \times 2.82 \text{m})$  Having a window to the rear aspect, radiator and laminate wood flooring.

**BEDROOM THREE** 9' 10"  $\times$  6' 2" (3m  $\times$  1.89m) Having a to the front aspect, radiator, over stair storage cupboard and laminate wood flooring.