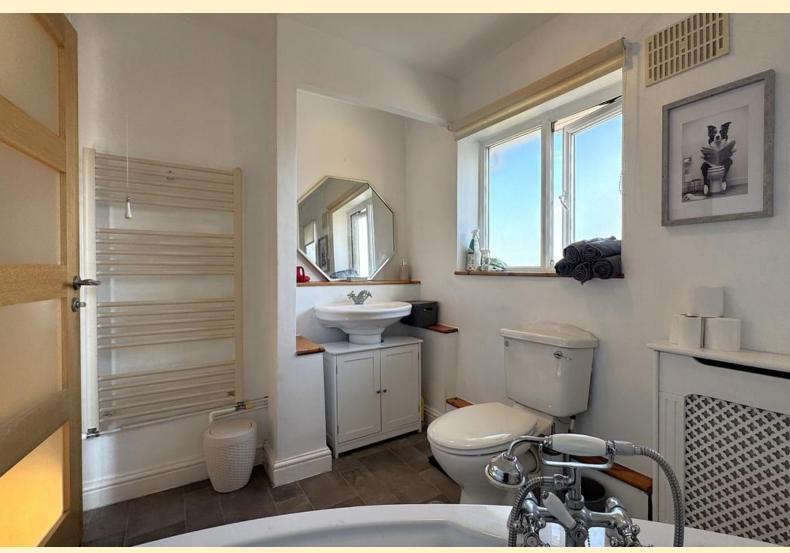

BATHROO M 10' 7" x 6' 3" (3.23m x 1.92m) Comprising of a corner bath with shower attachment and independent electric shower over, pedestal wash hand basin, low flush WC and a heated towel rail. Two obscure glazed windows, part tiled walls and vinyl flooring.