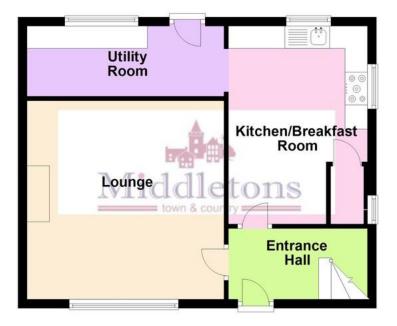

The accommodation on offer comprises; entrance hall, lounge, breakfast kitchen and utility room to the first floor, Three bedrooms and a family bathroom to the first floor. Outside the property benefits from off road parking, large metal storage shed and both front and rear gardens.

**ENTRANCE HALL** Composite part glazed front door into the entrance hall and double glazed window to the side, having stairs leading to the first floor landing, laminate wood flooring and doors off to the Kitchen and Lounge.

**LOUNGE** 13' 11" x 15' 11" (4.26m x 4.86m) Having a window over looking the front garden, radiator, TV aerial point, chimney breast inset with a log burning stove and laminate wood flooring.

KITCHEN/BREAKFAST ROOM 13' 8" x 9' 4" (4.18m x 2.87m) Fitted with base and drawer units topped with work surfaces, tiled splash backs, one and a half stainless steel sink and drainer unit, range cooker with extractor hood over and space for a fridge freezer. Ample room for a dining table and chairs, radiator, quarry tiled floor and a under stair larder/storage area. Dual aspect double glazed windows to the side and rear aspects, part glazed door leading to the rear garden, entrance to the utility room.

**UTILITY ROO M** 4' 11" x 11' 6" (1.52m x 3.52m) Work surface with space and plumbing underneath for a dishwasher and washing machine, space for a freezer, radiator, quarry tiled floor and a double glazed window overlooking the rear garden.

## **Ground Floor**