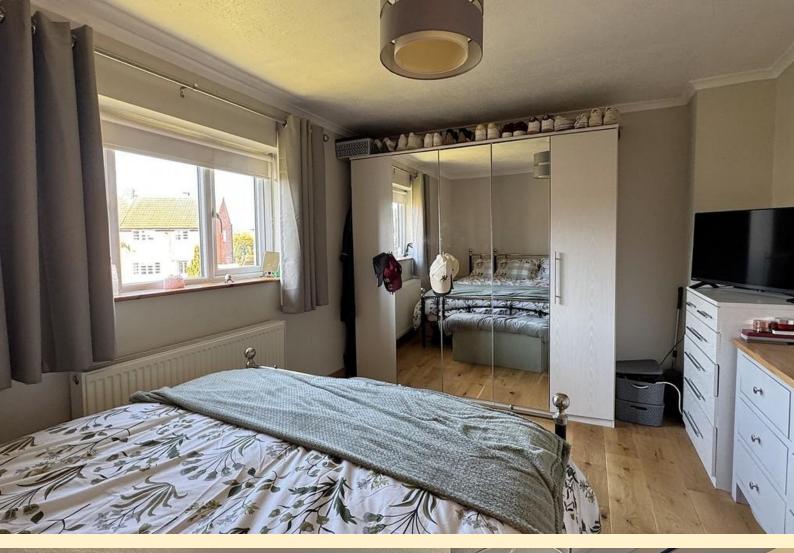

**LANDING** Taking the stairs from the entrance hall to the first floor having a window to the side aspect, radiator, loft access hatch to a fully boarded loft with power and light connected.

**BEDROOM ONE** 12'  $4'' \times 9'$  10" (3.76m x 3m) Having a window to the front aspect radiator and laminate wood flooring.