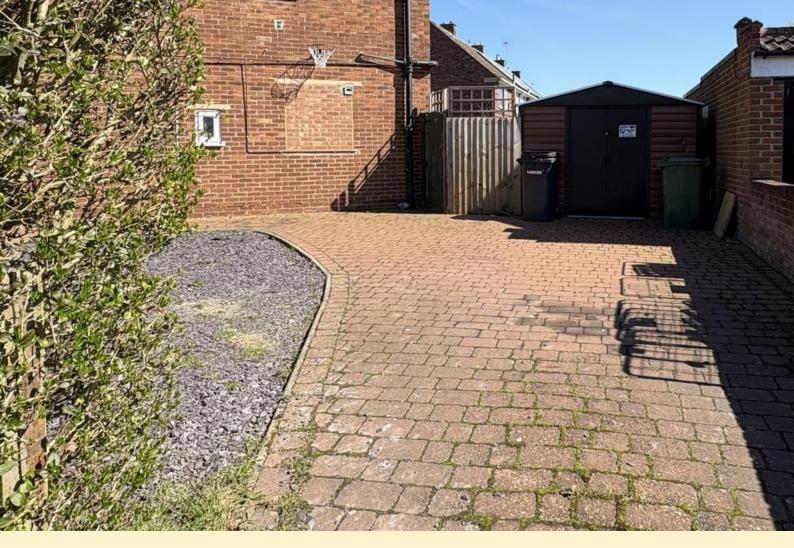

**FRONT GARDEN** Block paved drive providing ample off road parking, large metal storage shed with power and light connected. Formal lawn to the front of the property with mature shrubs and trees, block paved path to the front door.