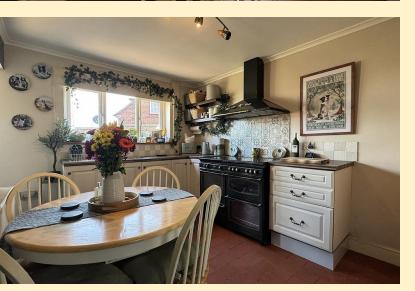

**LOUNGE** 13' 11" x 15' 11" (4.26m x 4.86m) Having a window over looking the front garden, radiator, TV aerial point, chimney breast inset with a log burning stove and laminate wood flooring.

KITCHEN/BREAKFAST ROOM 13' 8" x 9' 4" (4.18m x 2.87m) Fitted with base and drawer units topped with work surfaces, tiled splash backs, one and a half stainless steel sink and drainer unit, range cooker with extractor hood over and space for a fridge freezer. Ample room for a dining table and chairs, radiator, quarry tiled floor and a under stair larder/storage area. Dual aspect double glazed windows to the side and rear aspects, part glazed door leading to the rear garden, entrance to the utility room.