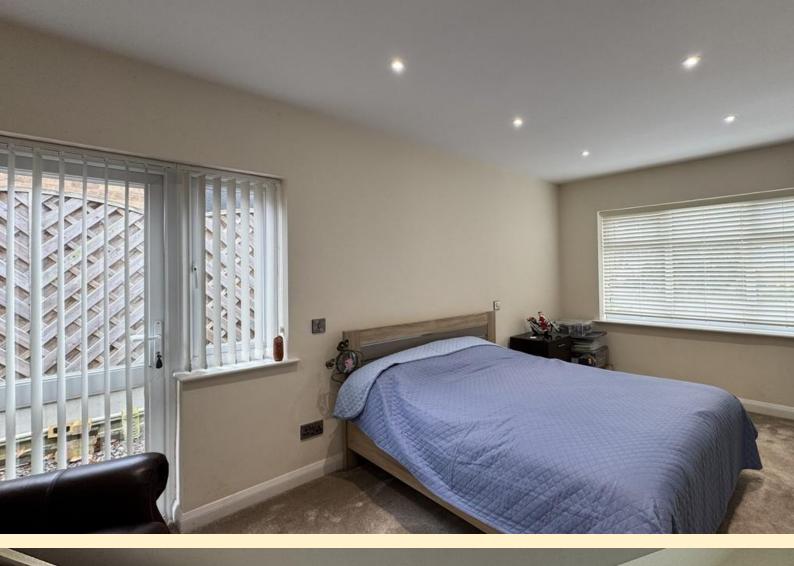

**BEDROOM TWO** 12'5" x 17'8" (3.8m x 5.4m) Having dual aspect windows with fitted blinds, external door to the side, radiator, LED lighting and carpet flooring.

**BATHROOM** 6' 1"  $\times$  6' 10" (1.86m  $\times$  2.10m) Comprising of a Spa bath with shower and glazed shower screen, vanity unit wash hand basin, low flush WC and radiator. Obscure glazed window fitted with a roller blind, LED lighting, tiled walls and flooring.