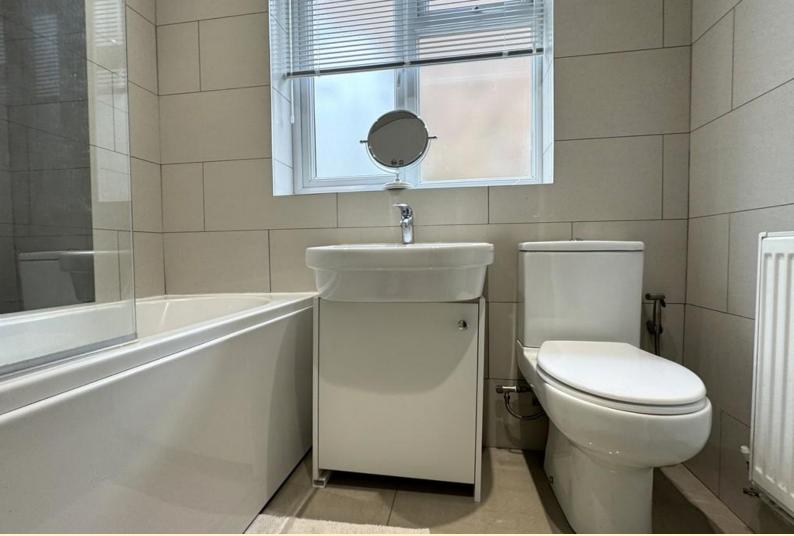

**BEDROOM TWO** 12'5" x 17'8" (3.8m x 5.4m) Having dual aspect windows with fitted blinds, external door to the side, radiator, LED lighting and carpet flooring.

**BATHROOM** 6' 1"  $\times$  6' 10" (1.86m  $\times$  2.10m) Comprising of a Spa bath with shower and glazed shower screen, vanity unit wash hand basin, low flush WC and radiator. Obscure glazed window fitted with a roller blind, LED lighting, tiled walls and flooring.