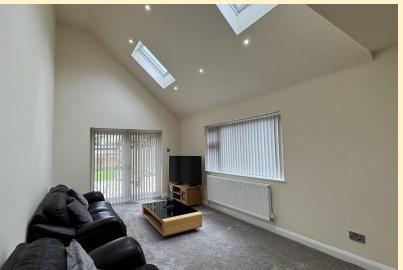

LOUNGE/DINER 27' 10" x 10' 9" (8.50m x 3.3m) Spacious and nicely proportioned lounge diner with a vaulted ceiling with two Velux windows giving a light and airy feel to the space. Window and french doors with fitted blinds opening onto the rear garden allows even more natural light into the room. Two radiators, two TV aerial points, LED lighting and carpet flooring.