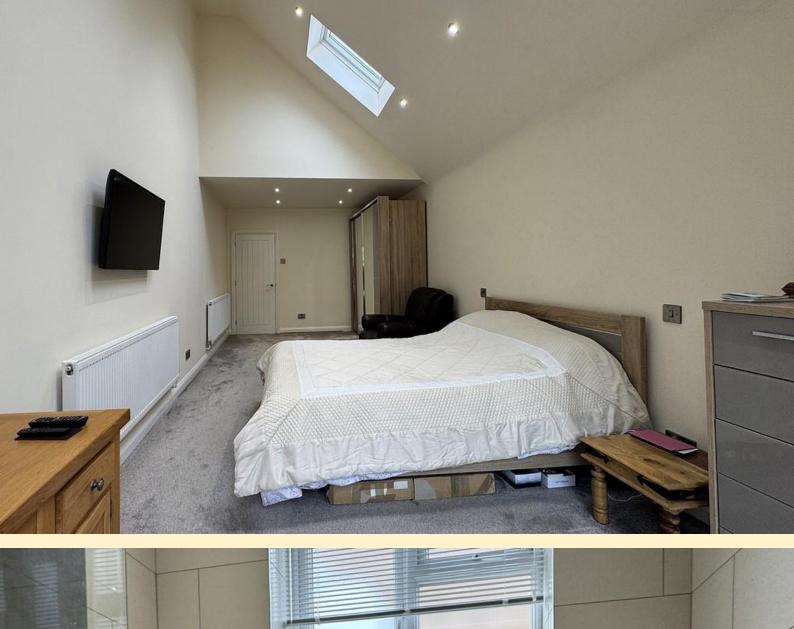

**BEDROOM ONE** 25' 1" x 10' 2" (7.65m x 3.11m) This spacious double room has a vaulted ceiling with two Velux windows and french doors fitted with blinds to the rear garden creating a light and airy room. Two radiators, LED lighting, TV aerial point and carpet flooring.

**BEDROOM TWO** 12'5" x 17'8" (3.8m x 5.4m) Having dual aspect windows with fitted blinds, external door to the side, radiator, LED lighting and carpet flooring.

**BATHROOM** 6' 1"  $\times$  6' 10" (1.86m  $\times$  2.10m) Comprising of a Spa bath with shower and glazed shower screen, vanity unit wash hand basin, low flush WC and radiator. Obscure glazed window fitted with a roller blind, LED lighting, tiled walls and flooring.