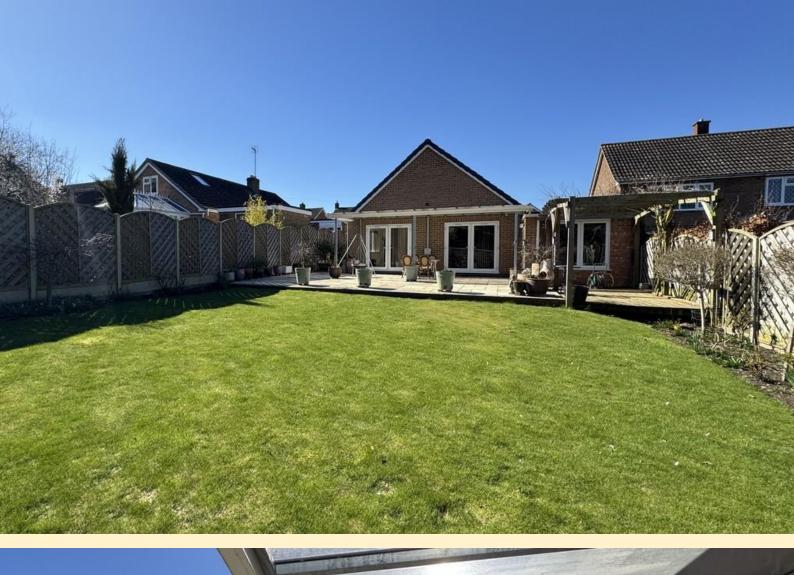

**REAR GARDEN** Having an extensive natural stone slate patio adjacent to the property with a canopy seating area, decked seating area with a wooden pergola, garden tap, a well tended lawn with flower and shrub borders, wood panel fencing to the boundary.