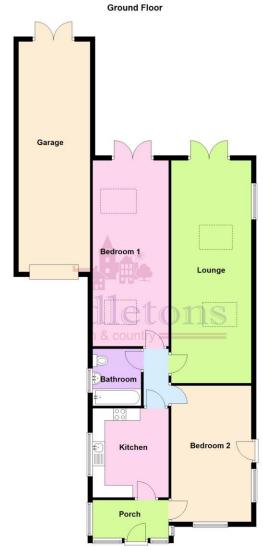

The accommodation on offer comprises; porch, hallway, kitchen, lounge diner, two double bedrooms and a family bathroom. Outside the property benefits from ample off road parking, garage and a good sized rear garden.

**PORCH** 10' 6" x 4' 5" (3.22m x 1.35m) Obscured glazed porch with a pitched roof providing space for coat and shoe storage, electric socket, tiled flooring and door through to the inner hallway.

**HALLWAY** Having a tiled floor, hatch with pull down ladder to the part boarded loft space, radiator and doors off to;

LOUNGE/DINER 27' 10" x 10' 9" (8.50m x 3.3m) Spacious and nicely proportioned lounge diner with a vaulted ceiling with two Velux windows giving a light and airy feel to the space. Window and french doors with fitted blinds opening onto the rear garden allows even more natural light into the room. Two radiators, two TV aerial points, LED lighting and carpet flooring.

**KITCHEN** 9' 2" x 14' 5" (2.8m x 4.40m) Fitted with a generous range of wall, base and drawer units topped with Quartz return work surfaces, under mount stainless steel sink with mixer tap over, space and plumbing for a washing machine, space for a dishwasher. Integrated appliances include a dishwasher, Neff electric oven and gas hob with extractor over. Window to the side aspect with fitted blind, LED lighting, space for a fridge freezer, radiator, USB socket and tiled flooring.

**BEDROOM ONE** 25' 1" x 10' 2" (7.65m x 3.11m) This spacious double room has a vaulted ceiling with two Velux windows and french doors fitted with blinds to the rear garden creating a light and airy room. Two radiators, LED lighting, TV aerial point and carpet flooring.

**BEDROOM TWO** 12'5" x 17'8" (3.8m x 5.4m) Having dual aspect windows with fitted blinds, external door to the side, radiator, LED lighting and carpet flooring.

**BATHROOM** 6' 1"  $\times$  6' 10" (1.86m  $\times$  2.10m) Comprising of a Spa bath with shower and glazed shower screen, vanity unit wash hand basin, low flush WC and radiator. Obscure glazed window fitted with a roller blind, LED lighting, tiled walls and flooring.

**FRONT ASPECT** Having a block paved drive providing plenty of off road parking and leading to the garage, garden tap and electric socket.

**GARAGE** 31' 1" x 9' 8" (9.48m x 2.95m) Double tandem garage having an electric door to the front, electric sockets, lighting and french doors to the rear garden.

**REAR GARDEN** Having an extensive natural stone slate patio adjacent to the property with a canopy seating area, decked seating area with a wooden pergola, garden tap, a well tended lawn with flower and shrub borders, wood panel fencing to the boundary.