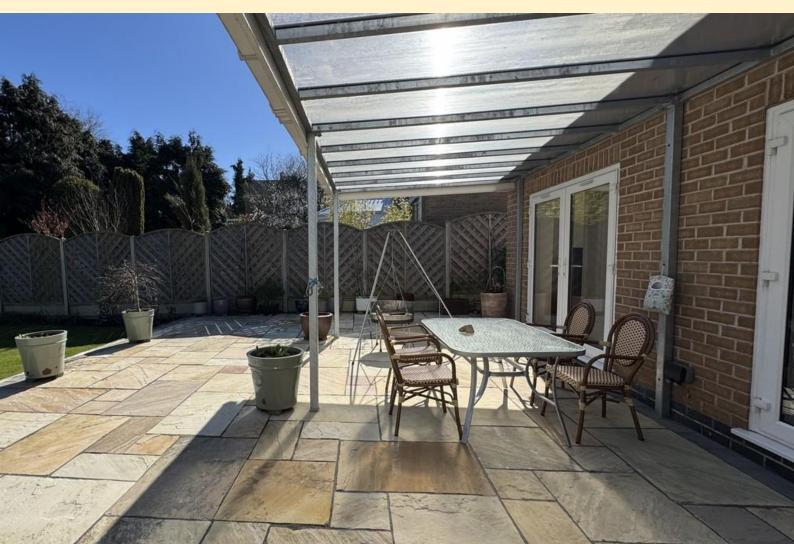

**REAR GARDEN** Having an extensive natural stone slate patio adjacent to the property with a canopy seating area, decked seating area with a wooden pergola, garden tap, a well tended lawn with flower and shrub borders, wood panel fencing to the boundary.