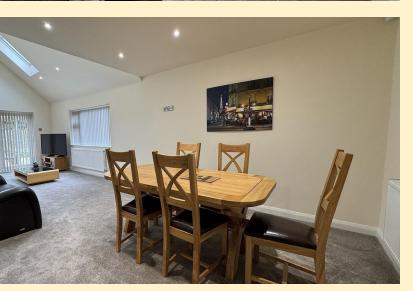

LOUNGE/DINER 27' 10" x 10' 9" (8.50m x 3.3m) Spacious and nicely proportioned lounge diner with a vaulted ceiling with two Velux windows giving a light and airy feel to the space. Window and french doors with fitted blinds opening onto the rear garden allows even more natural light into the room. Two radiators, two TV aerial points, LED lighting and carpet flooring.