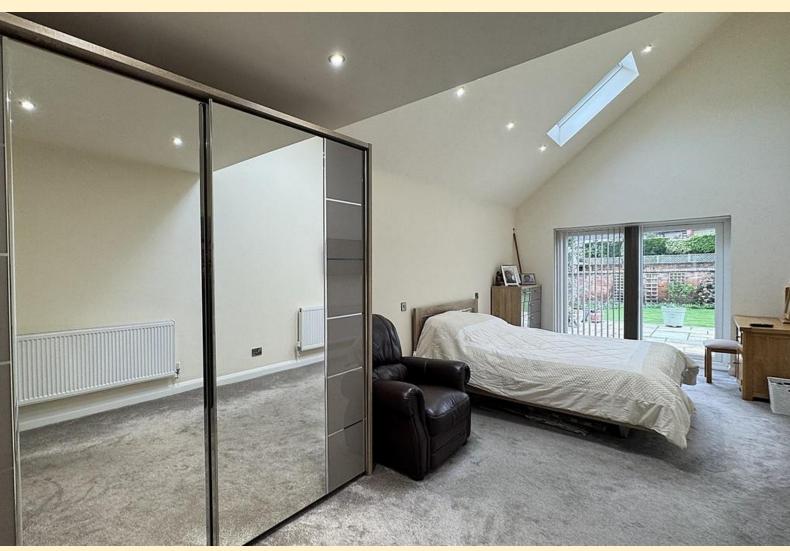

**BEDROOM ONE** 25' 1" x 10' 2" (7.65m x 3.11m) This spacious double room has a vaulted ceiling with two Velux windows and french doors fitted with blinds to the rear garden creating a light and airy room. Two radiators, LED lighting, TV aerial point and carpet flooring.