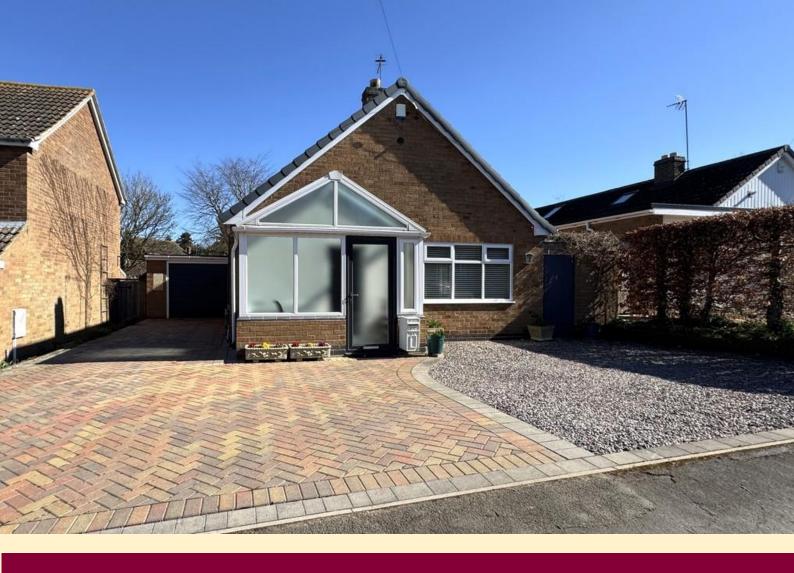

## HALL ORCHARD LANE, FRISBY ON THE WREAKE

Asking Price Of £495,000

Two Bedrooms

Freehold

**DETACHED BUNGALOW** 

**GARAGE AND DRIVEWAY** 

**TWO DOUBLE BEDROOMS** 

**GOOD COMMUTER LINKS** 

**FULLY RENOVATED THROUGHOUT** 

**GOOD SIZED REAR GARDEN** 

**VILLAGE WITH AMENITIES** 

**WEST OF MELTON MOWBRAY** 

**COUNCIL TAX BAND D** 

01664 566258

info@middletons.uk.com

Fully renovated and refurbished, detached two bedroom bungalow situated in the village of Frisby on the Wreake. The village benefits from The Bell Inn public house and a Primary School with excellent commuter links to Leicester, Loughborough, Nottingham and Melton Mowbray as well as major road links to include the A607, and the A46.

The accommodation on offer comprises; porch, hallway, kitchen, lounge diner, two double bedrooms and a family bathroom. Outside the property benefits from ample off road parking, garage and a good sized rear garden.

**FRONT ASPECT** Having a block paved drive providing plenty of off road parking and leading to the garage, garden tap and electric socket.

**GARAGE** 31' 1" x 9' 8" (9.48m x 2.95m) Double tandem garage having an electric door to the front, electric sockets, lighting and french doors to the rear garden.