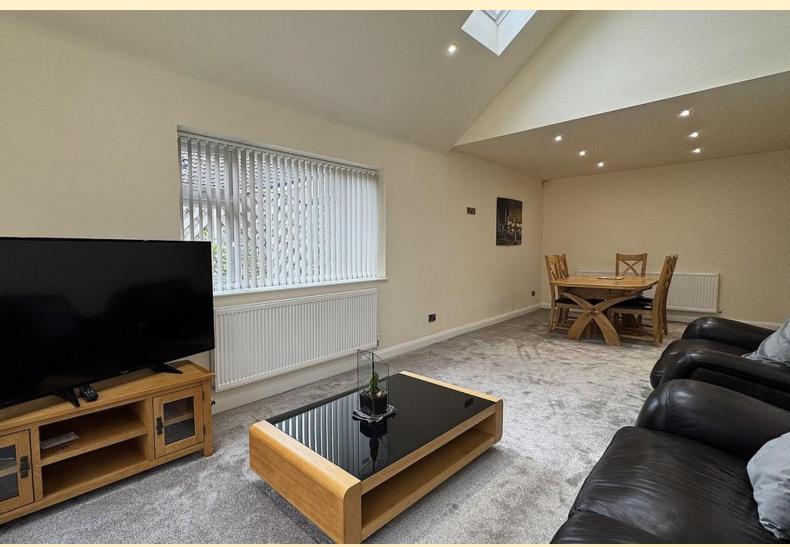

LOUNGE/DINER 27' 10" x 10' 9" (8.50m x 3.3m) Spacious and nicely proportioned lounge diner with a vaulted ceiling with two Velux windows giving a light and airy feel to the space. Window and french doors with fitted blinds opening onto the rear garden allows even more natural light into the room. Two radiators, two TV aerial points, LED lighting and carpet flooring.