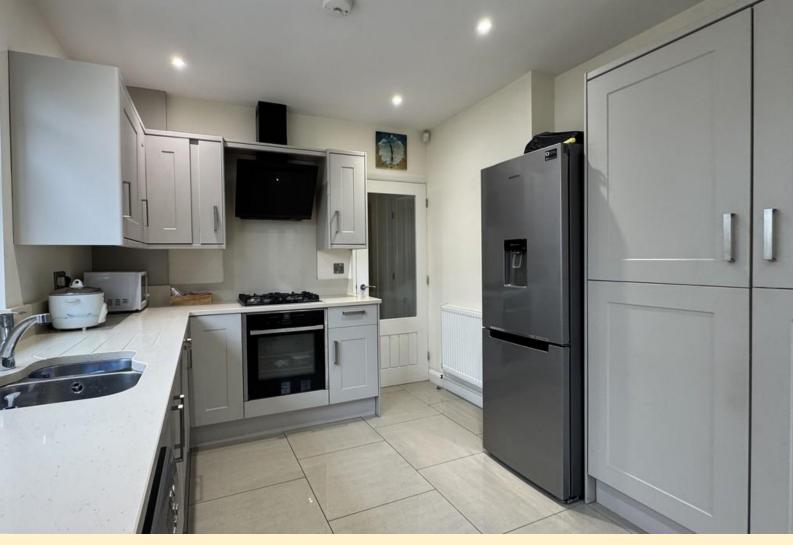

**KITCHEN** 9' 2" x 14' 5" (2.8m x 4.40m) Fitted with a generous range of wall, base and drawer units topped with Quartz return work surfaces, under mount stainless steel sink with mixer tap over, space and plumbing for a washing machine, space for a dishwasher. Integrated appliances include a dishwasher, Neff electric oven and gas hob with extractor over. Window to the side aspect with fitted blind, LED lighting, space for a fridge freezer, radiator, USB socket and tiled flooring.