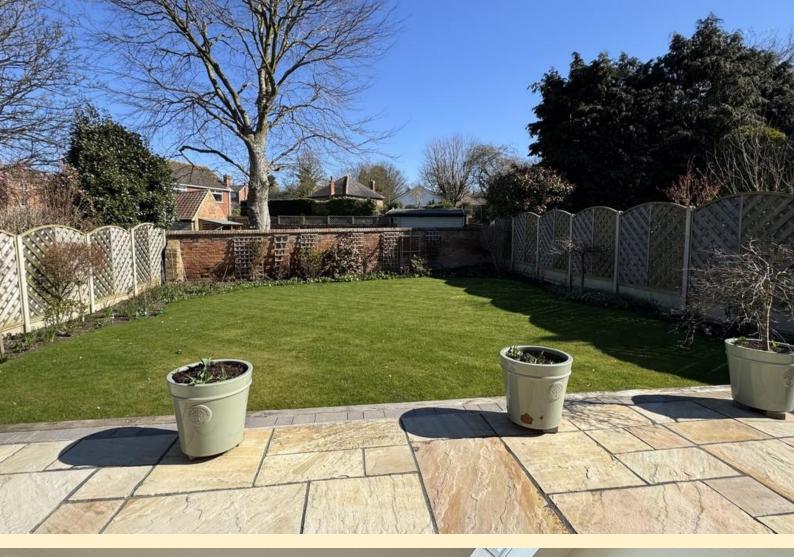

**REAR GARDEN** Having an extensive natural stone slate patio adjacent to the property with a canopy seating area, decked seating area with a wooden pergola, garden tap, a well tended lawn with flower and shrub borders, wood panel fencing to the boundary.