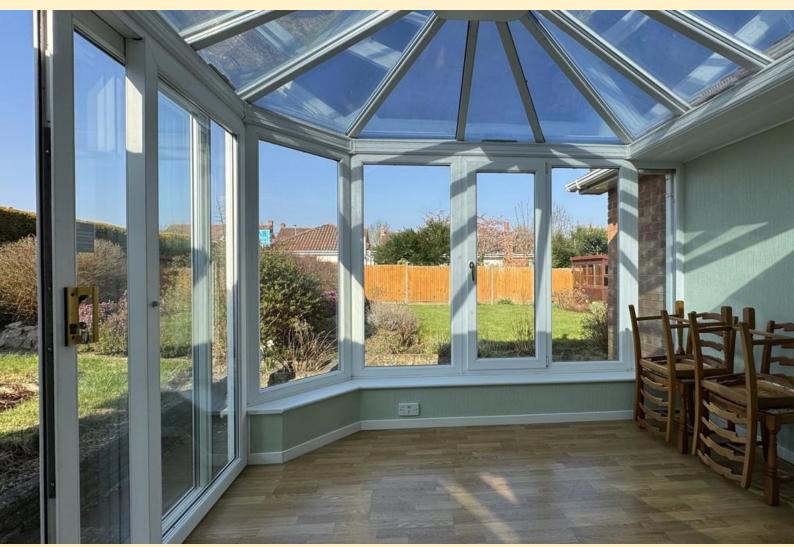

**DININ G ROO M** 11' 11" x 11' 1" (3.64m x 3.38m) Having patio doors to the conservatory, radiator and carpet flooring.

**CONSERVATORY** 9'  $3'' \times 11' 1'' (2.82 \text{m} \times 3.40 \text{m})$  Having patio doors to the garden, electric sockets and laminate wood flooring.