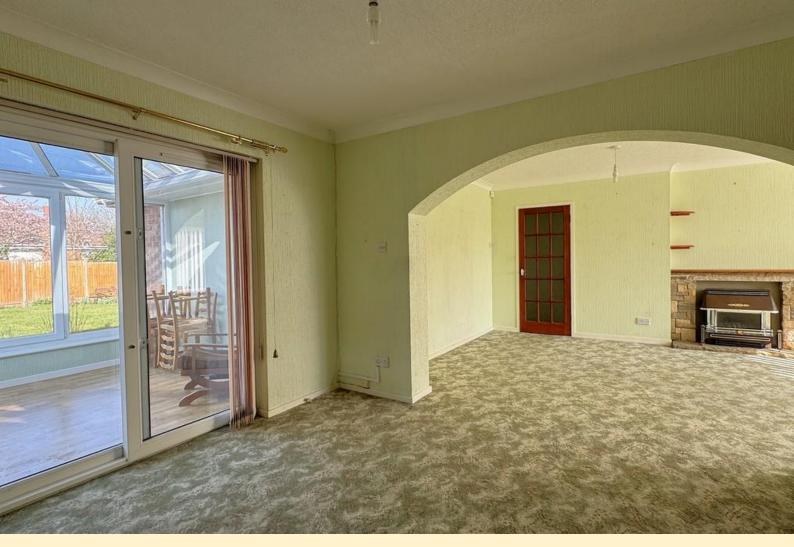

**DININ G ROO M** 11' 11" x 11' 1" (3.64m x 3.38m) Having patio doors to the conservatory, radiator and carpet flooring.

**CONSERVATORY** 9'  $3'' \times 11' 1'' (2.82 \text{m} \times 3.40 \text{m})$  Having patio doors to the garden, electric sockets and laminate wood flooring.