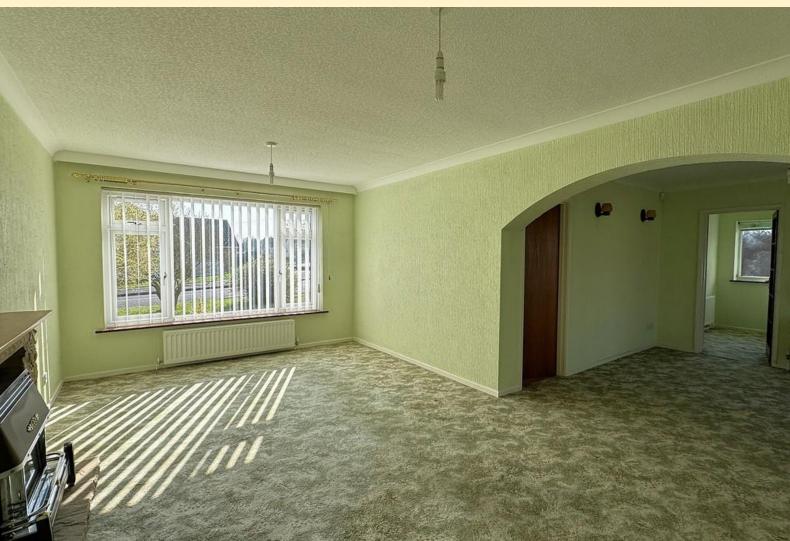

**ENTRANCE HALL** Door into the entrance hall having a hatch with pull downladder to the part boarded loft space, radiator and carpet flooring.

**LOUNGE** 11' 4" x 19' 11" (3.46m x 6.08m) Nicely proportioned lounge having a window with fitted blind to the front aspect, radiator, feature stone fireplace with gas fire and carpet flooring.