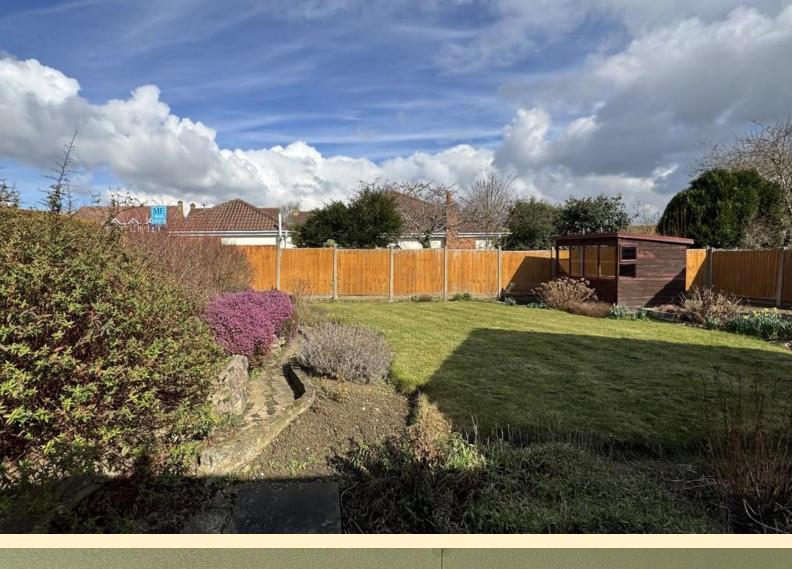

**GARAGE** 27' 1" x 10' 7" (8.28m x 3.25m) Generous extended garage having an up and over door, power and lighting, personnel door to the rear garden passageway.

**REAR GARDEN** Having block paving adjacent to the bungalow and extending to the rear of the garage providing ample seating areas to catch the days sun. Formal lawn with well established shrub and flower beds, garden shed, electric sockets, courtesy lighting and an undercover seating area.