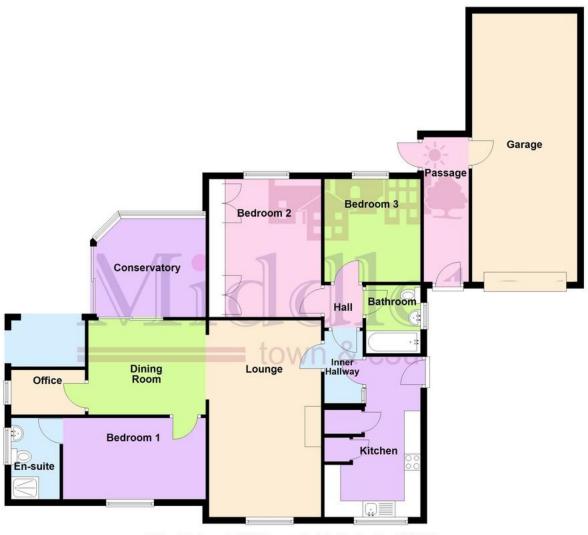

The accommodation on offer comprises; entrance hall, lounge, dining room, kitchen, office, conservatory, three bedrooms, ensuite shower room and a family bathroom. Outside the property benefits from front garden with driveway and carport leading to an extended garage and a generous rear garden.

**ENTRANCE HALL** Door into the entrance hall having a hatch with pull downladder to the part boarded loft space, radiator and carpet flooring.

**LOUNGE** 11' 4" x 19' 11" (3.46m x 6.08m) Nicely proportioned lounge having a window with fitted blind to the front aspect, radiator, feature stone fireplace with gas fire and carpet flooring.

**DININ G ROO M** 11' 11" x 11' 1" (3.64m x 3.38m) Having patio doors to the conservatory, radiator and carpet flooring.

**CONSERVATORY** 9'  $3'' \times 11' 1'' (2.82 \text{m} \times 3.40 \text{m})$  Having patio doors to the garden, electric sockets and laminate wood flooring.

KITCHEN 16' 2" x 8' 4" (4.95m x 2.55m) Fitted with wall, base and drawer units topped with work surfaces, composite sink and drainer unit, space and plumbing for a washing machine. Integrated eye level oven and grill, AEG gas hob with extractor hood over. Window overlooking the rear garden, external door to the side, radiator, built-in storage cupboard, airing cupboard housing the Glow worm central heating boiler.

**OFFICE** 7' 10" x 4' 5" (2.4m x 1.35m) Having an obscure glazed window, radiator and carpet flooring.

**BEDROOM ONE**  $8' 3" \times 14' 6" (2.52m \times 4.42m)$  Having a window to the front aspect with fitted blind, radiator and carpet flooring.

**ENSUITE** 4' 11" x 8' 2" (1.5m x 2.5m) Comprising of a shower cubicle, low flush WC heated towel rail and a pedestal wash hand basin. Obscure glazed window, tiled walls and carpet flooring.

**BEDROOM TWO** 14' 0" x 10' 8" (4.27m x 3.26m) Having a window overlooking the rear garden, radiator, fitted wardrobes and dressing table and carpet flooring.

**BEDROOM THREE** 8' 10" x 10' 5" (2.7m x 3.2m) Having a window over looking the rear garden radiator and carpet flooring.

**BATHROOM** 5' 6" x 6' 11" (1.68m x 2.11m) Comprising of a panel bath with shower over, pedestal wash hand basin and a low flush WC. obscure glazed window, extractor fan, tiled walls, radiator and carpet flooring.

**FRONT GARDEN** Formal lawn planted with a variety of established shrubs and trees, block paved driveway, carport with outside tap, door to a covered passage way which has access to the garage and rear garden.

**GARAGE** 27' 1" x 10' 7" (8.28m x 3.25m) Generous extended garage having an up and over door, power and lighting, personnel door to the rear garden passageway.

**REAR GARDEN** Having block paving adjacent to the bungalow and extending to the rear of the garage providing ample seating areas to catch the days sun. Formal lawn with well established shrub and flower beds, garden shed, electric sockets, courtesy lighting and an undercover seating area.

## **Ground Floor**

This floorplan has been produced by Middletons as a guide only. For further information call 01664 566258. Plan produced using PlanUp.