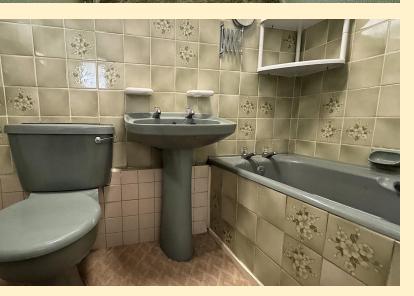

**BEDROOM THREE** 8' 10" x 10' 5" (2.7m x 3.2m) Having a window over looking the rear garden radiator and carpet flooring.

**BATHROOM** 5' 6" x 6' 11" (1.68m x 2.11m) Comprising of a panel bath with shower over, pedestal wash hand basin and a low flush WC. obscure glazed window, extractor fan, tiled walls, radiator and carpet flooring.