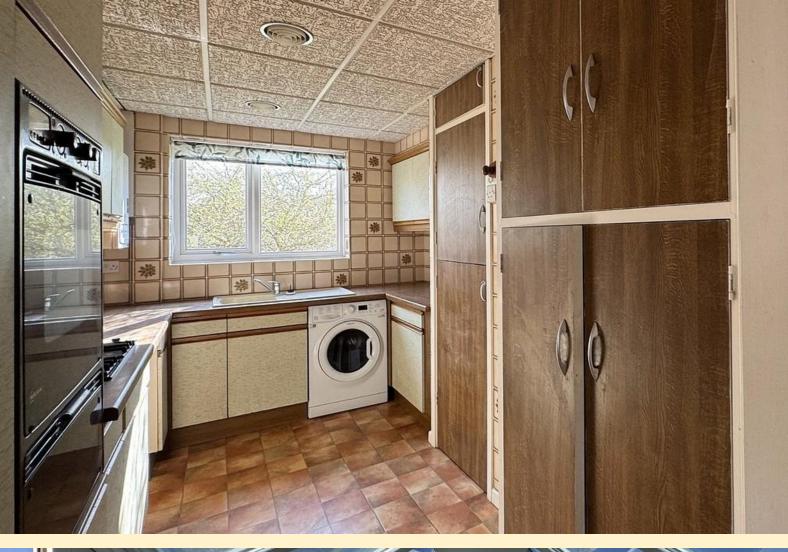

KITCHEN 16' 2" x 8' 4" (4.95m x 2.55m) Fitted with wall, base and drawer units topped with work surfaces, composite sink and drainer unit, space and plumbing for a washing machine. Integrated eye level oven and grill, AEG gas hob with extractor hood over. Window overlooking the rear garden, external door to the side, radiator, built-in storage cupboard, airing cupboard housing the Glow worm central heating boiler.