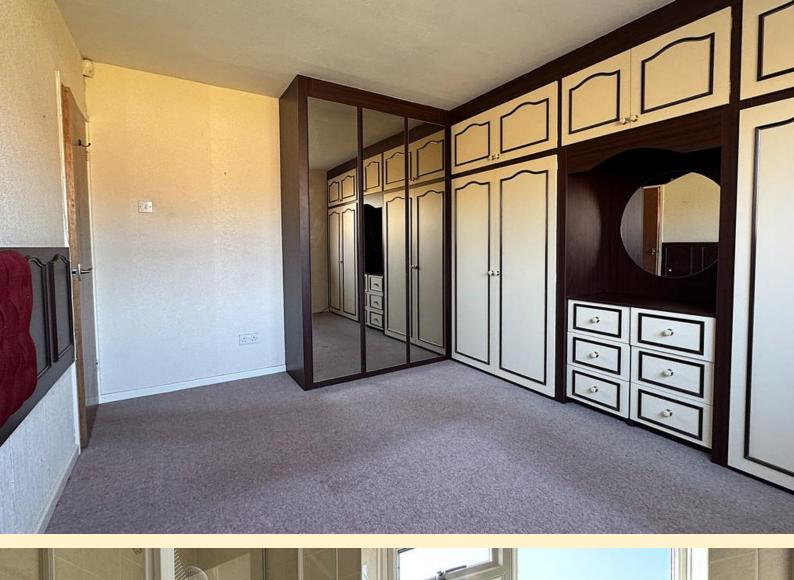

**OFFICE** 7' 10" x 4' 5" (2.4m x 1.35m) Having an obscure glazed window, radiator and carpet flooring.

**BEDROOM ONE**  $8' 3" \times 14' 6" (2.52m \times 4.42m)$  Having a window to the front aspect with fitted blind, radiator and carpet flooring.

**ENSUITE** 4' 11" x 8' 2" (1.5m x 2.5m) Comprising of a shower cubicle, low flush WC heated towel rail and a pedestal wash hand basin. Obscure glazed window, tiled walls and carpet flooring.

**BEDROOM TWO** 14' 0" x 10' 8" (4.27m x 3.26m) Having a window overlooking the rear garden, radiator, fitted wardrobes and dressing table and carpet flooring.