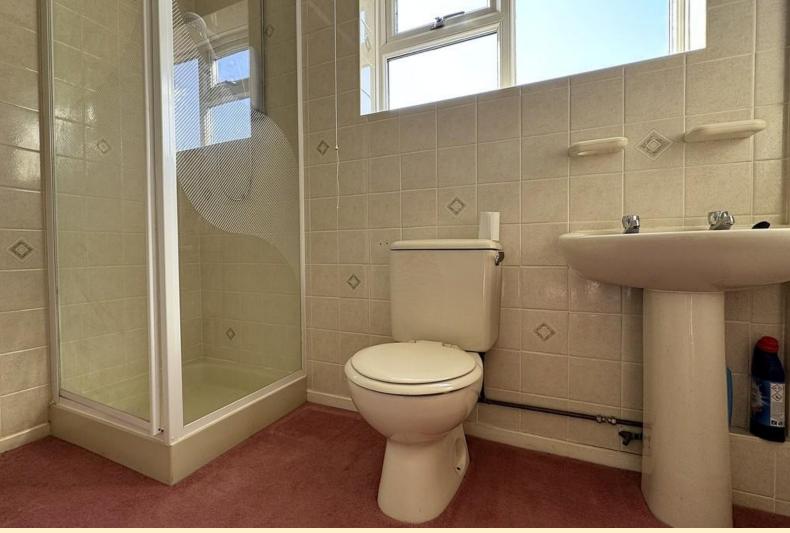

**BEDROOM THREE** 8' 10" x 10' 5" (2.7m x 3.2m) Having a window over looking the rear garden radiator and carpet flooring.

**BATHROOM** 5' 6" x 6' 11" (1.68m x 2.11m) Comprising of a panel bath with shower over, pedestal wash hand basin and a low flush WC. obscure glazed window, extractor fan, tiled walls, radiator and carpet flooring.