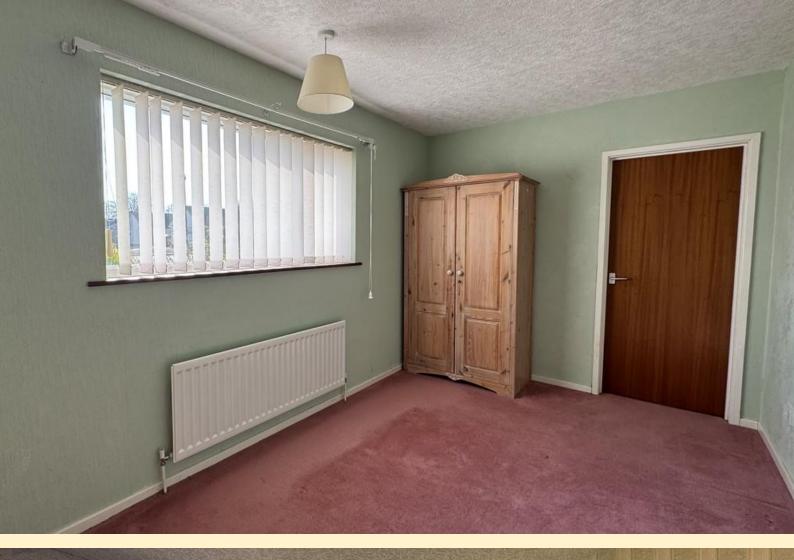

**BEDROOM THREE** 8' 10" x 10' 5" (2.7m x 3.2m) Having a window over looking the rear garden radiator and carpet flooring.

**BATHROOM** 5' 6" x 6' 11" (1.68m x 2.11m) Comprising of a panel bath with shower over, pedestal wash hand basin and a low flush WC. obscure glazed window, extractor fan, tiled walls, radiator and carpet flooring.