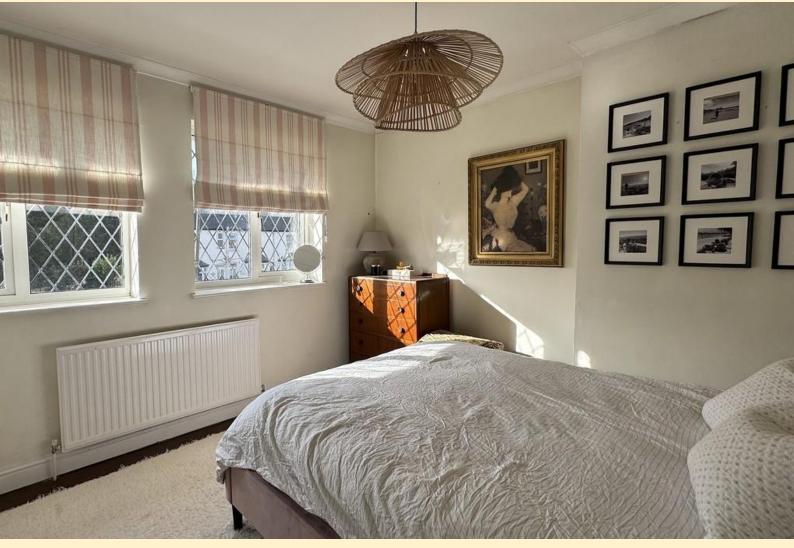

**LANDING** Taking the stairs from the entrance hall to the first floor with a double glazed window, storage cupboards with folding doors to each side, loft access hatch and door off to;

**BEDROOM ONE** 10' 11" x 11' 8" (3.35m x 3.58m) Having two double glazed windows to the front aspect, radiator, built in storage cupboard and laminate wood flooring.

**BEDROOM TWO** 11' 1" x 9' 6" (3.38m x 2.9m) Having two double glazed windows to the front aspect, radiator, built in storage cupboard and carpet flooring.

**BEDROOM THREE** 7' 8" x 9' 4" (2.35m x 2.85m) Having a double glazed window to the rear aspect, radiator, small built in storage cupboard and laminate wood flooring.