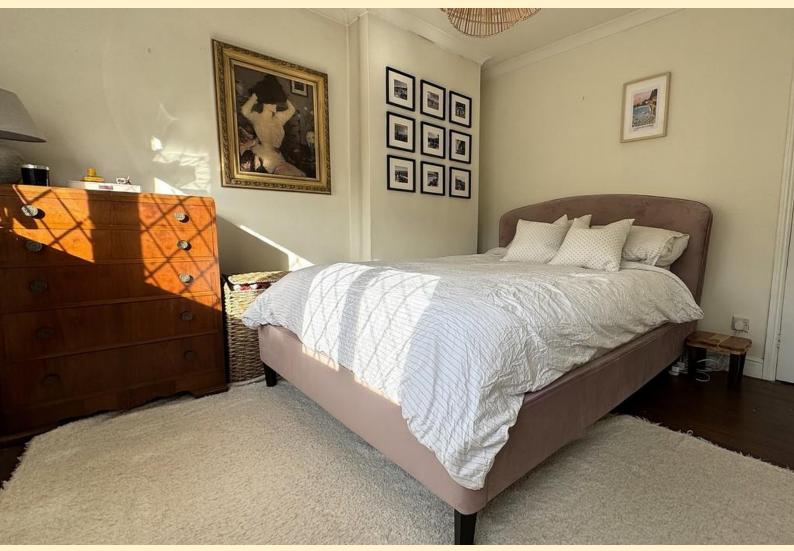

**BEDROOM TWO** 11' 1" x 9' 6" (3.38m x 2.9m) Having two double glazed windows to the front aspect, radiator, built in storage cupboard and carpet flooring.

**BEDROOM THREE** 7' 8" x 9' 4" (2.35m x 2.85m) Having a double glazed window to the rear aspect, radiator, small built in storage cupboard and laminate wood flooring.