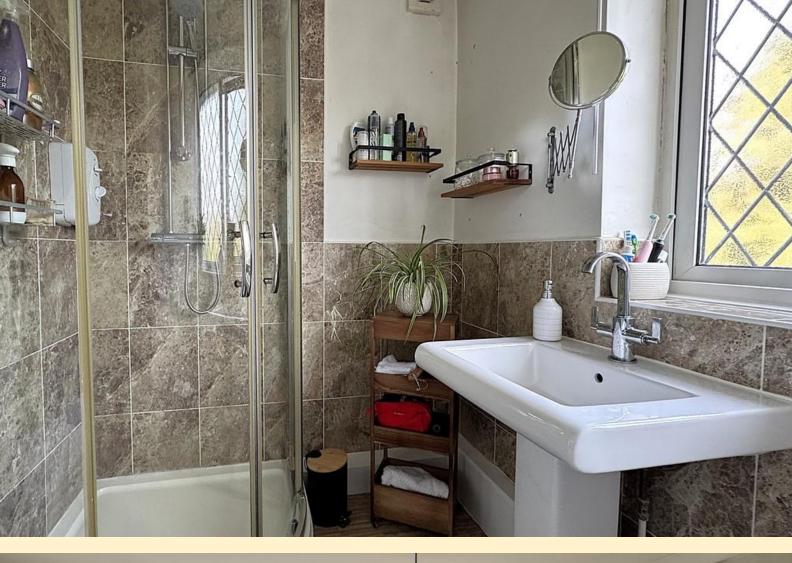

**SHOWER ROOM** 5' 4" x 6' 6" (1.65m x 1.998m)

Comprising of a corner shower cubicle, pedestal wash hand basin, shaver point, low flush WC, heated towel rail, vinyl flooring and a obscure glazed window.