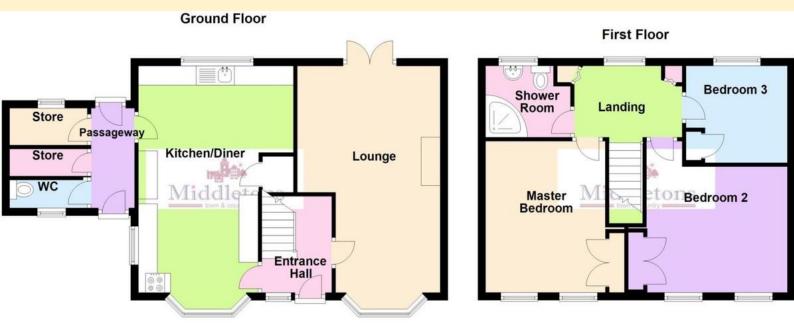

The accommodation in brief comprises of; Entrance hall, lounge, kitchen diner, utility area and WC to the ground floor. Three good sized bedrooms and a family shower room to the first floor. The property also benefits from ample off road parking to the front and a good sized rear garden.

This floorplan has been produced by Middletons as a guide only. For further information call 01664 566258 Plan produced using PlanUp.