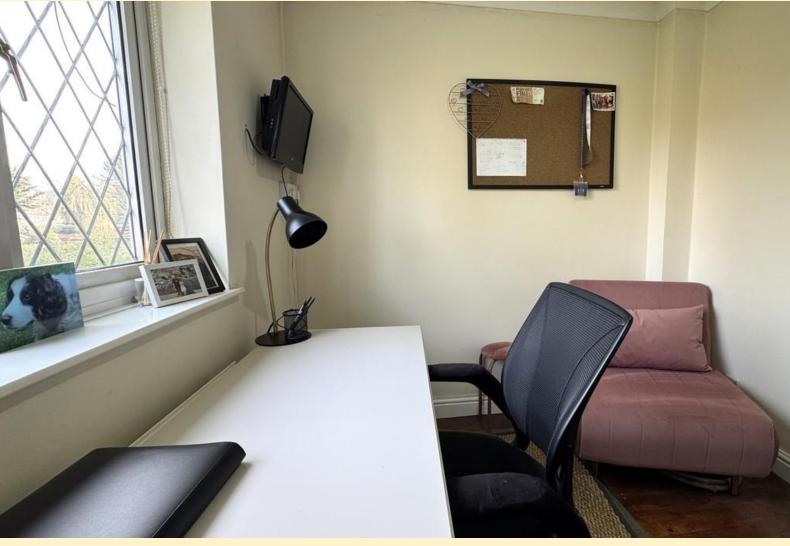

**ENTRANCE HALL** Having stairs rising to the first floor landing, radiator and Karndean flooring.

LOUNGE 12' 3" x 19' 3" (3.75m x 5.88m) Having a double glazed bay window to the front aspect, french doors opening out onto the rear garden, feature fireplace with a log burning stove and wooden beam mantle, radiator and carpet flooring.