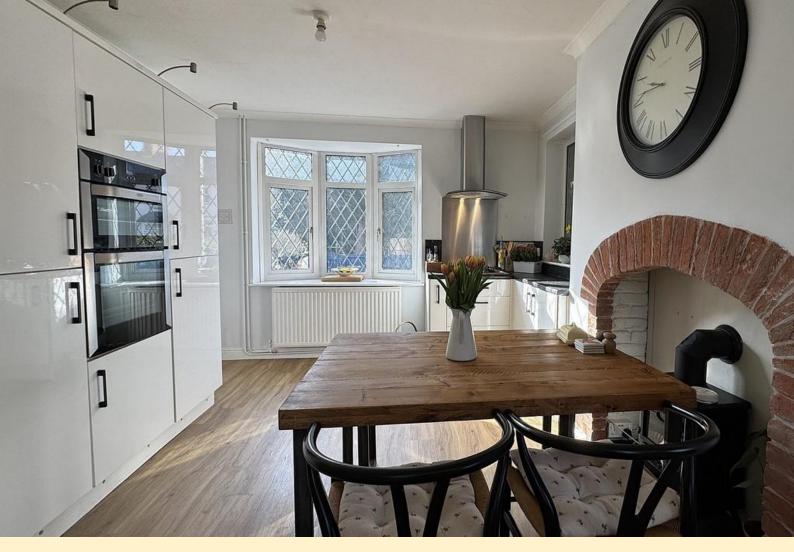

with a range of modern high gloss wall, base and drawer units, roll edge work surfaces, stainless steel sink and drainer with mixer tap over, integrated eye level Belling double oven, gas hob with extractor hood over, space and plumbing for both a washing machine and a dishwasher. Dual aspect double glazed windows with fitted blinds, UPVC door to the side covered passageway, double glazed window over looking the garden, characterful chimney breast inset with a log burner style electric fire, radiator and Karndean flooring.