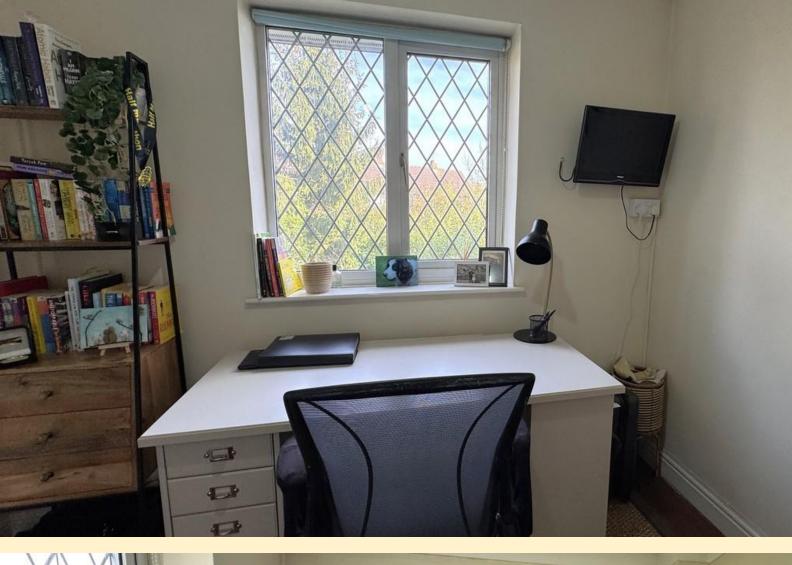

**BEDROOM TWO** 11' 1" x 9' 6" (3.38m x 2.9m) Having two double glazed windows to the front aspect, radiator, built in storage cupboard and carpet flooring.

**BEDROOM THREE** 7' 8" x 9' 4" (2.35m x 2.85m) Having a double glazed window to the rear aspect, radiator, small built in storage cupboard and laminate wood flooring.