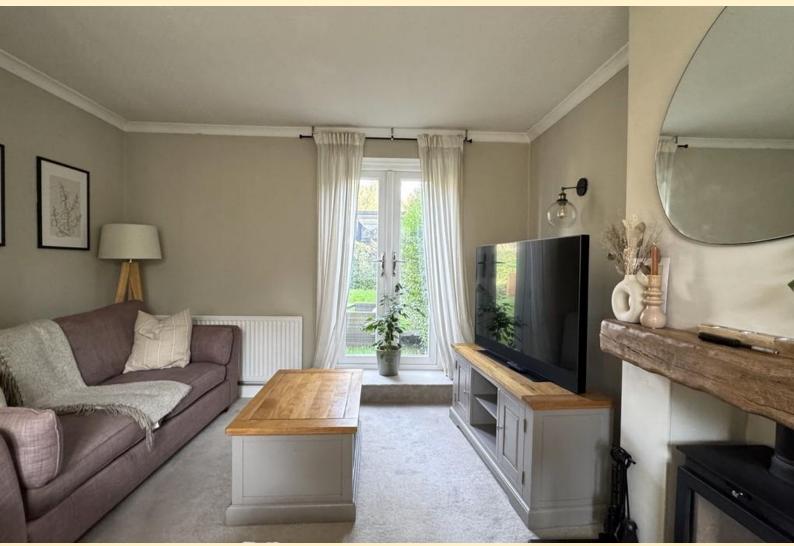

**ENTRANCE HALL** Having stairs rising to the first floor landing, radiator and Karndean flooring.

LOUNGE 12' 3" x 19' 3" (3.75m x 5.88m) Having a double glazed bay window to the front aspect, french doors opening out onto the rear garden, feature fireplace with a log burning stove and wooden beam mantle, radiator and carpet flooring.