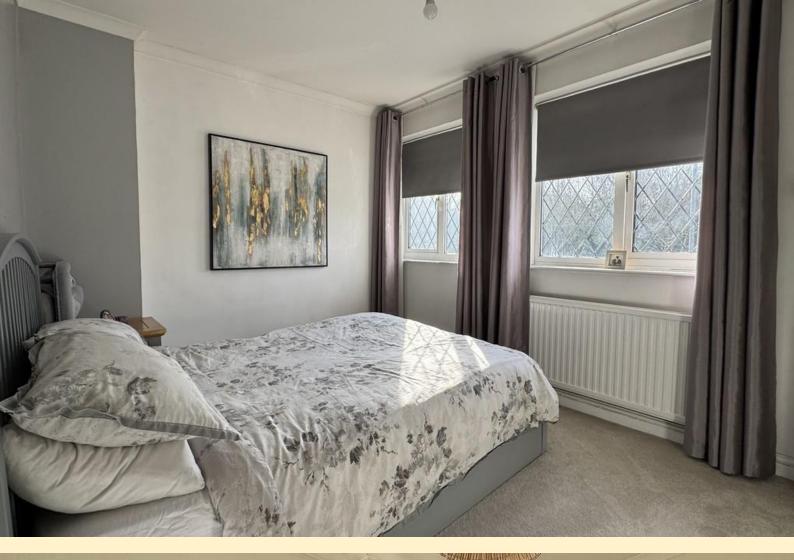

**LANDING** Taking the stairs from the entrance hall to the first floor with a double glazed window, storage cupboards with folding doors to each side, loft access hatch and door off to;

**BEDROOM ONE** 10' 11" x 11' 8" (3.35m x 3.58m) Having two double glazed windows to the front aspect, radiator, built in storage cupboard and laminate wood flooring.