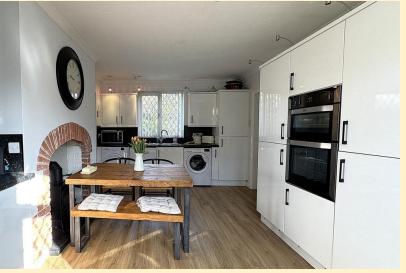

with a range of modern high gloss wall, base and drawer units, roll edge work surfaces, stainless steel sink and drainer with mixer tap over, integrated eye level Belling double oven, gas hob with extractor hood over, space and plumbing for both a washing machine and a dishwasher. Dual aspect double glazed windows with fitted blinds, UPVC door to the side covered passageway, double glazed window over looking the garden, characterful chimney breast inset with a log burner style electric fire, radiator and Karndean flooring.