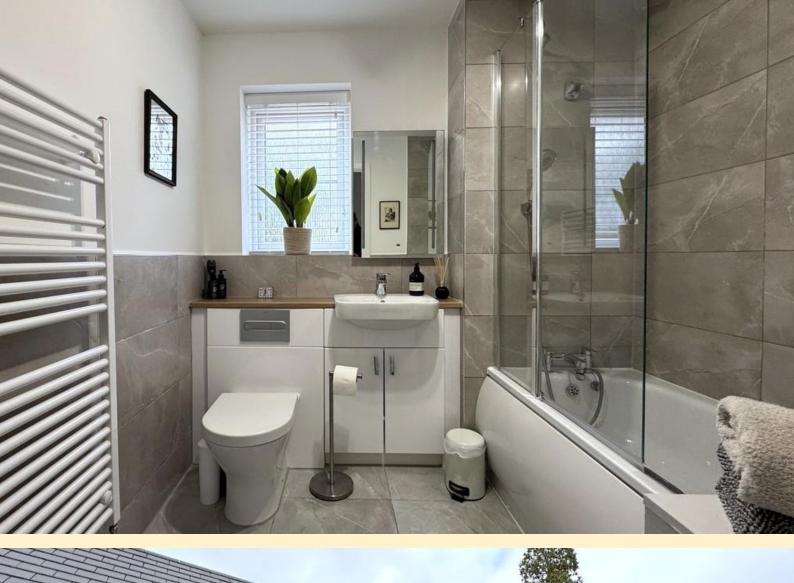

BATHROOM 7' 1" x 6' 5" (2.18m x 1.98m) Fitted with a panel bath with shower over and a glazed shower screen, vanity unit wash hand basin, illuminated mirror, low flush WC and a heated towel rail. Obscure glazed window, electric shaver point, part tiled walls and tiled flooring.