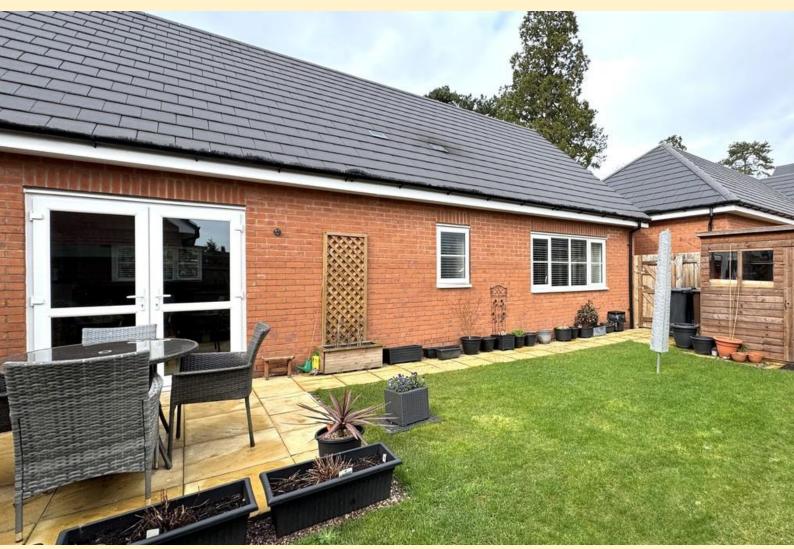

**REAR GARDEN** Having a formal lawn bordered with paving, patio seating area, shrub beds, two garden sheds, wood panel fencing to the boundary and gated access to the front.

**SERVICE CHARGE** There is a service charge of £35.44 per week for window cleaning, front garden maintenance, repairs and maintenance of the complex, insurances and professional services for the complex and an on-site staff member for queries.