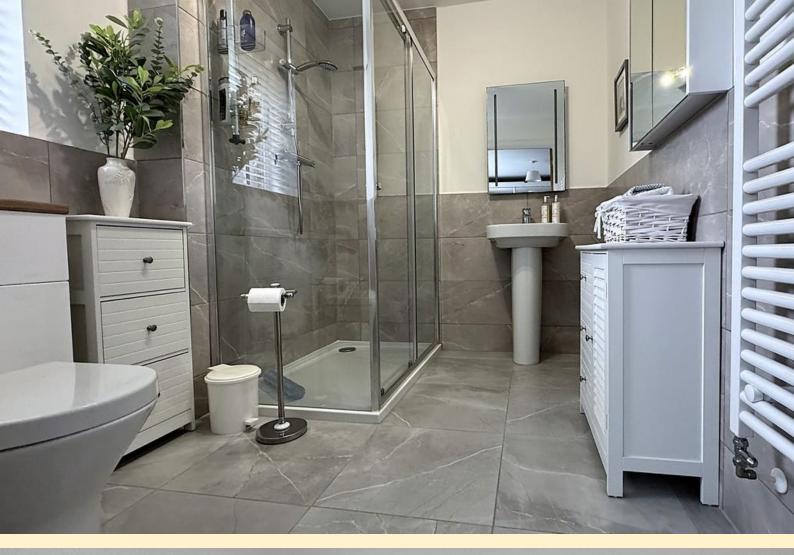

**ENSUITE** 6' 9" x 8' 0" (2.08m x 2.46m) Comprising of a double walk-in shower cubicle, pedestal wash hand basin, illuminated mirror, close coupled WC and a heated towel rail. Obscure glazed window with fitted blind, heater blower, part tiled walls and tiled flooring.