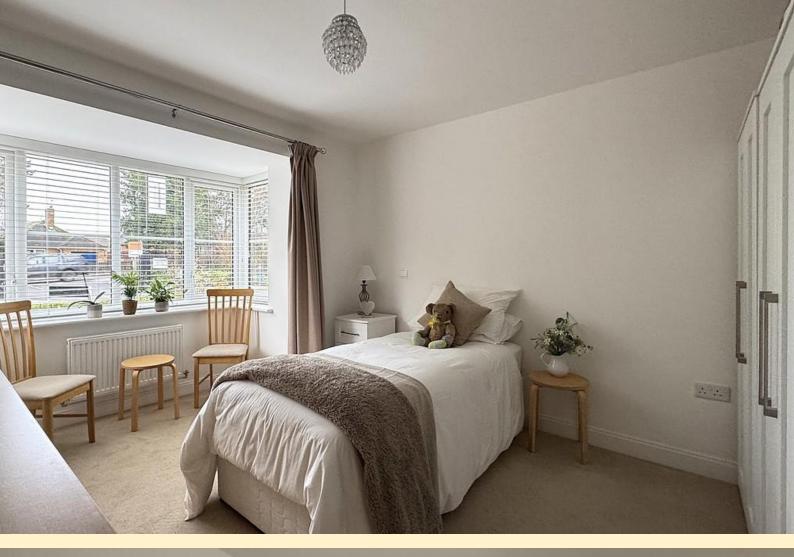

BEDROOM ONE 11' 1" x 14' 5" (3.4m x 4.4m) Generous double bedroom having a double glazed window to the rear aspect, radiator, walk-in wardrobe, optional mirrored three door wardrobe and carpet flooring. Door through to the ensuite shower room.

**BEDROOM TWO** 10' 4" x 14' 4" (3.15m x 4.38m) Another good sized double bedroom having a walk-in bay window to the front aspect with fitted blind, radiator and carpet flooring.

**FRONT ASPECT** Block paved driveway providing off road parking for two vehicles.