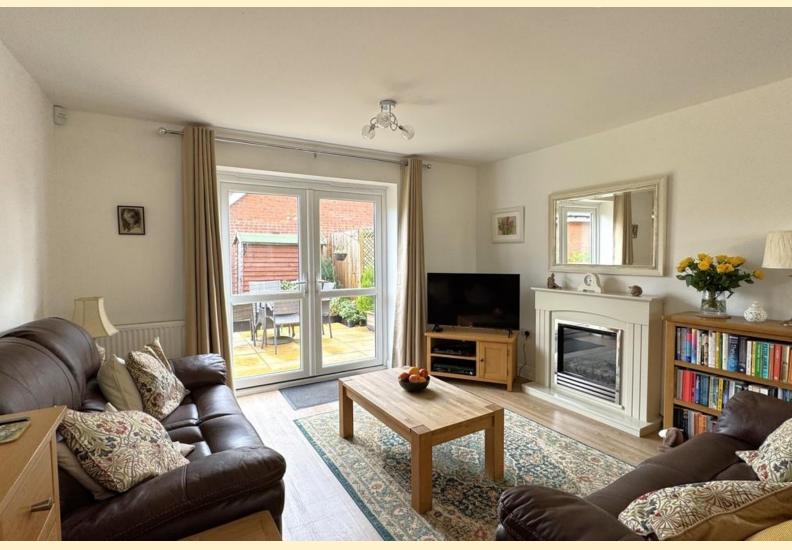

**ENTRANCE HALL** Part glazed composite door into the entrance hall, radiator, alarm panel, storage cupboard, carpet flooring and doors off to;

**KITCHEN/LOUN GE** 12' 8" x 22' 2" (3.88m x 6.76m) Fitted with a modern wall, base and drawer units, square edge work surfaces, sink and drainer with mixer tap over, space and plumbing for a washing machine. Integrated appliances comprise; Bosch electric oven, Bosch ceramic hob with extractor hood over and a fridge/freezer. Window with fitted blind to the front aspect, LED lighting, wall cabinet housing the Ideal Logic boiler. Nicely proportioned lounge having french doors to the rear garden, two radiators and TV aerial point.