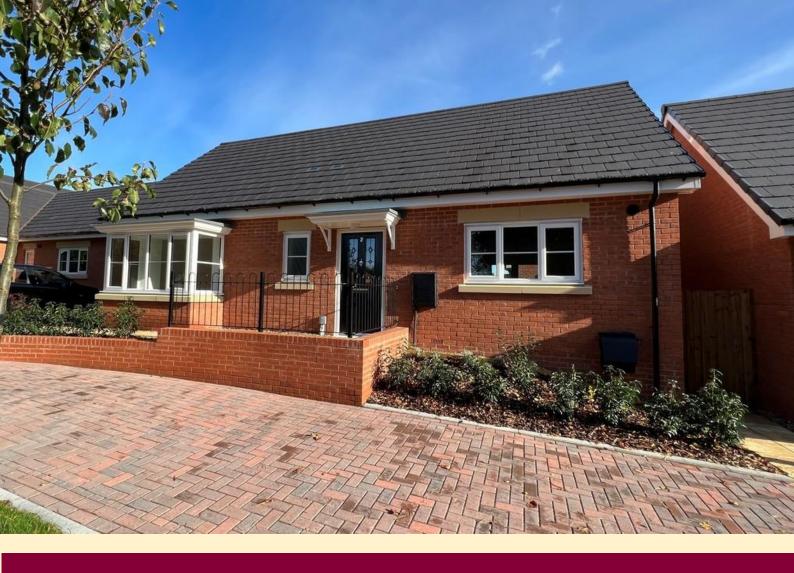

## PINE GARDENS, MELTON MOWBRAY

Asking Price Of £375,000

Two Bedrooms

Freehold

**DETACHED BUNGALOW** 

**FOR OVER 55 YEAR OLDS** 

**ENSUITE AND WALK-IN WARBROBE** 

**LOCAL AMENITIES NEARBY** 

**OFF ROAD PARKING** 

**GOOD SIZED REAR GARDEN** 

**CLOSE PROXIMITY TO THE TOWN** 

**NORTH SIDE OF MELTON MOWBRAY** 

**COUNCIL TAX BAND D** 

01664 566258

info@middletons.uk.com

Modern two bedroom detached bungalow for over 55s situated on a gated retirement complex.

Located to the north of Melton Mowbray town centre within close proximity of the town, amenities and local bus services.

The accommodation in brief comprises; entrance hall, living room, kitchen, bathroom, two generous double bedrooms, the main bedroom having a walkin wardrobe and ensuite shower room. Outside the property benefits from a private rear garden and a block paved driveway providing two off road parking spaces. NHBC 10 year warranty from 2021.

**BEDROOM TWO** 10' 4" x 14' 4" (3.15m x 4.38m) Another good sized double bedroom having a walk-in bay window to the front aspect with fitted blind, radiator and carpet flooring.

**FRONT ASPECT** Block paved driveway providing off road parking for two vehicles.