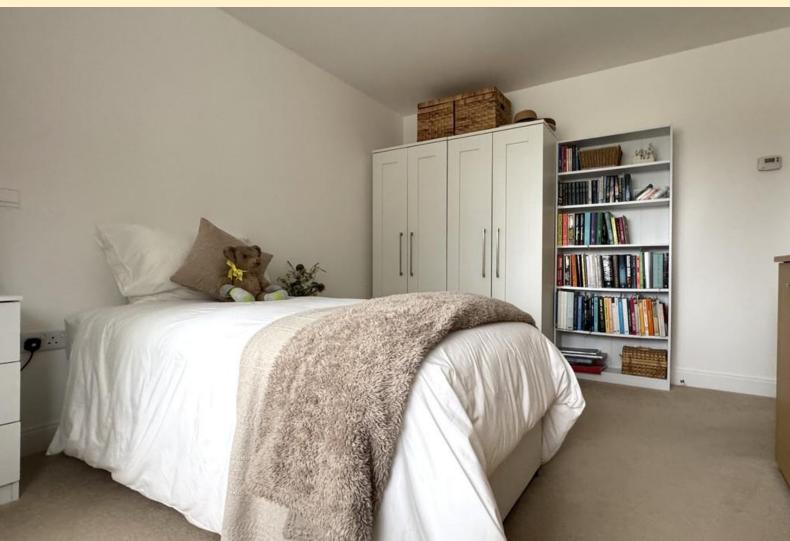

BEDROOM ONE 11' 1" x 14' 5" (3.4m x 4.4m) Generous double bedroom having a double glazed window to the rear aspect, radiator, walk-in wardrobe, optional mirrored three door wardrobe and carpet flooring. Door through to the ensuite shower room.

**BEDROOM TWO** 10' 4" x 14' 4" (3.15m x 4.38m) Another good sized double bedroom having a walk-in bay window to the front aspect with fitted blind, radiator and carpet flooring.

**FRONT ASPECT** Block paved driveway providing off road parking for two vehicles.