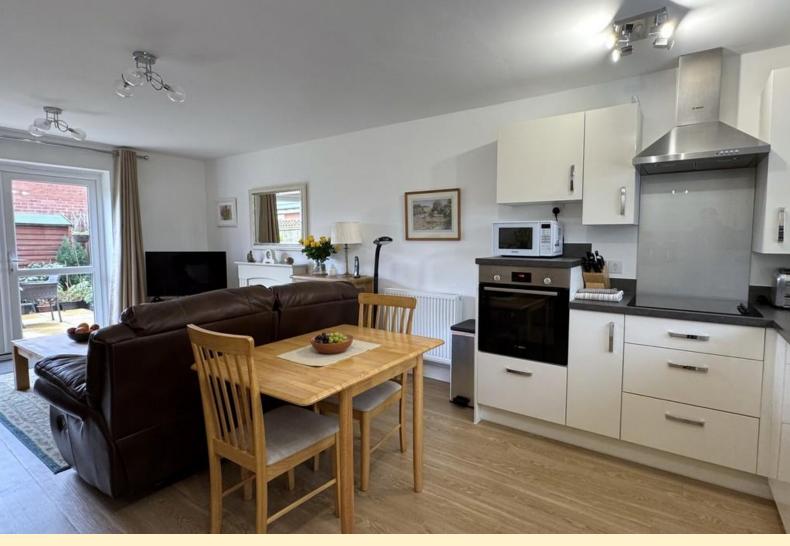

**ENTRANCE HALL** Part glazed composite door into the entrance hall, radiator, alarm panel, storage cupboard, carpet flooring and doors off to;

**KITCHEN/LOUN GE** 12' 8" x 22' 2" (3.88m x 6.76m) Fitted with a modern wall, base and drawer units, square edge work surfaces, sink and drainer with mixer tap over, space and plumbing for a washing machine. Integrated appliances comprise; Bosch electric oven, Bosch ceramic hob with extractor hood over and a fridge/freezer. Window with fitted blind to the front aspect, LED lighting, wall cabinet housing the Ideal Logic boiler. Nicely proportioned lounge having french doors to the rear garden, two radiators and TV aerial point.