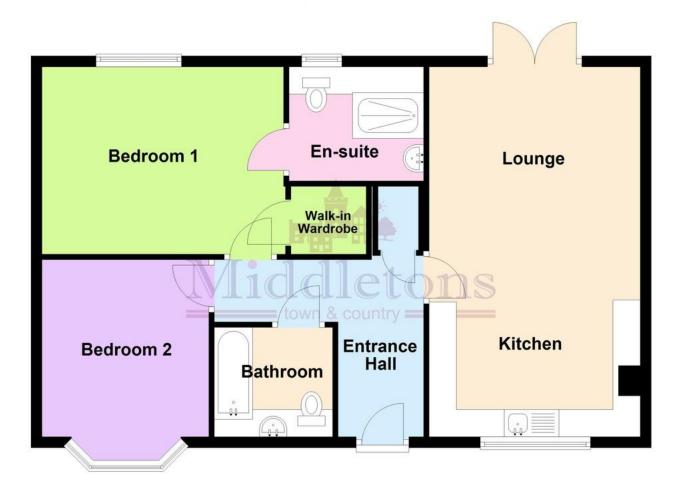

Located to the north of Melton Mowbray town centre within close proximity of the town, amenities and local bus services.

The accommodation in brief comprises; entrance hall, living room, kitchen, bathroom, two generous double bedrooms, the main bedroom having a walkin wardrobe and ensuite shower room. Outside the property benefits from a private rear garden and a block paved driveway providing two off road parking spaces. NHBC 10 year warranty from 2021.

**ENTRANCE HALL** Part glazed composite door into the entrance hall, radiator, alarm panel, storage cupboard, carpet flooring and doors off to;

**KITCHEN/LOUN GE** 12' 8" x 22' 2" (3.88m x 6.76m) Fitted with a modern wall, base and drawer units, square edge work surfaces, sink and drainer with mixer tap over, space and plumbing for a washing machine. Integrated appliances comprise; Bosch electric oven, Bosch ceramic hob with extractor hood over and a fridge/freezer. Window with fitted blind to the front aspect, LED lighting, wall cabinet housing the Ideal Logic boiler. Nicely proportioned lounge having french doors to the rear garden, two radiators and TV aerial point.

BATHROOM 7' 1" x 6' 5" (2.18m x 1.98m) Fitted with a panel bath with shower over and a glazed shower screen, vanity unit wash hand basin, illuminated mirror, low flush WC and a heated towel rail. Obscure glazed window, electric shaver point, part tiled walls and tiled flooring.

BEDROOM ONE 11' 1" x 14' 5" (3.4m x 4.4m) Generous double bedroom having a double glazed window to the rear aspect, radiator, walk-in wardrobe, optional mirrored three door wardrobe and carpet flooring. Door through to the ensuite shower room.

**ENSUITE** 6' 9" x 8' 0" (2.08m x 2.46m) Comprising of a double walk-in shower cubicle, pedestal wash hand basin, illuminated mirror, close coupled WC and a heated towel rail. Obscure glazed window with fitted blind, heater blower, part tiled walls and tiled flooring.

**BEDROOM TWO** 10' 4" x 14' 4" (3.15m x 4.38m) Another good sized double bedroom having a walk-in bay window to the front aspect with fitted blind, radiator and carpet flooring.

**FRONT ASPECT** Block paved driveway providing off road parking for two vehicles.

## **Ground Floor**

This floorplan has been produced by Middletons as a guide only. For further information call 01664 566258.

Plan produced using PlanUp.