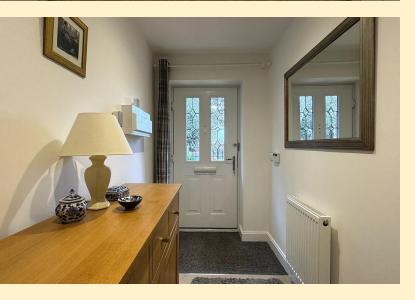

**ENTRANCE HALL** Part glazed composite door into the entrance hall, radiator, alarm panel, storage cupboard, carpet flooring and doors off to;

**KITCHEN/LOUN GE** 12' 8" x 22' 2" (3.88m x 6.76m) Fitted with a modern wall, base and drawer units, square edge work surfaces, sink and drainer with mixer tap over, space and plumbing for a washing machine. Integrated appliances comprise; Bosch electric oven, Bosch ceramic hob with extractor hood over and a fridge/freezer. Window with fitted blind to the front aspect, LED lighting, wall cabinet housing the Ideal Logic boiler. Nicely proportioned lounge having french doors to the rear garden, two radiators and TV aerial point.