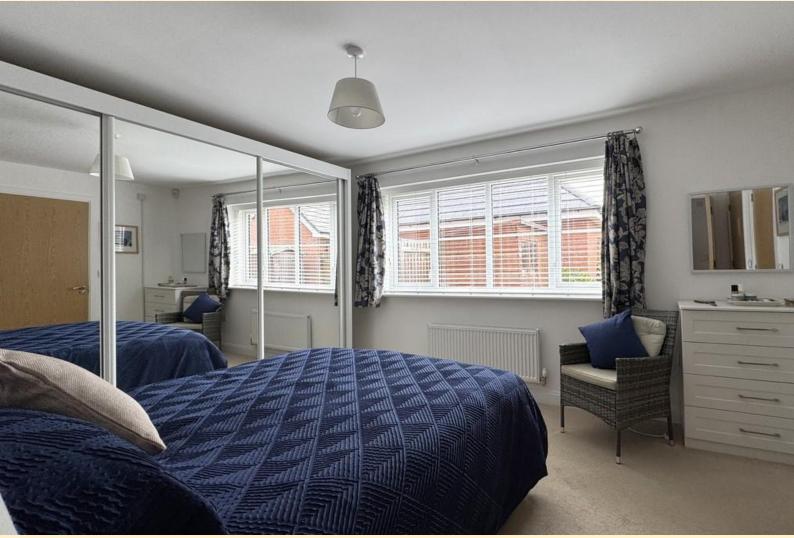

BEDROOM ONE 11' 1" x 14' 5" (3.4m x 4.4m) Generous double bedroom having a double glazed window to the rear aspect, radiator, walk-in wardrobe, optional mirrored three door wardrobe and carpet flooring. Door through to the ensuite shower room.