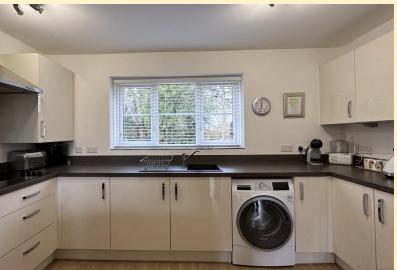

**ENTRANCE HALL** Part glazed composite door into the entrance hall, radiator, alarm panel, storage cupboard, carpet flooring and doors off to;

**KITCHEN/LOUN GE** 12' 8" x 22' 2" (3.88m x 6.76m) Fitted with a modern wall, base and drawer units, square edge work surfaces, sink and drainer with mixer tap over, space and plumbing for a washing machine. Integrated appliances comprise; Bosch electric oven, Bosch ceramic hob with extractor hood over and a fridge/freezer. Window with fitted blind to the front aspect, LED lighting, wall cabinet housing the Ideal Logic boiler. Nicely proportioned lounge having french doors to the rear garden, two radiators and TV aerial point.