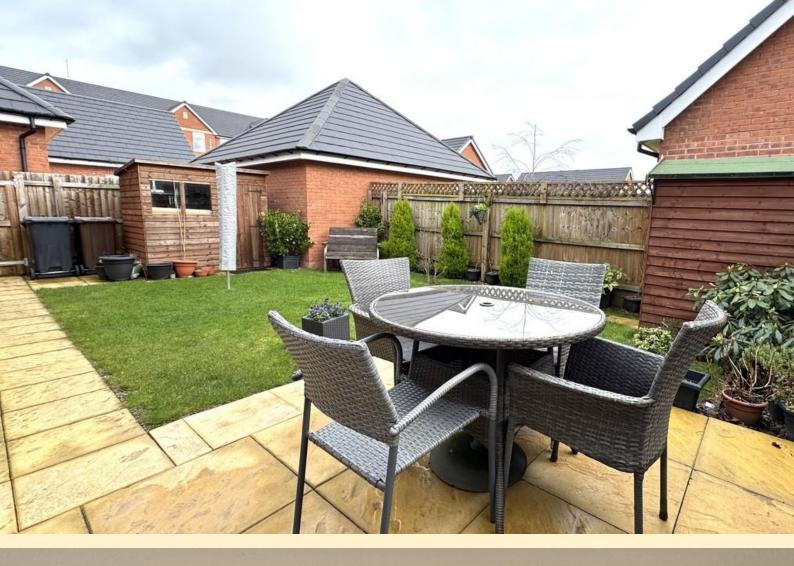

**REAR GARDEN** Having a formal lawn bordered with paving, patio seating area, shrub beds, two garden sheds, wood panel fencing to the boundary and gated access to the front.

**SERVICE CHARGE** There is a service charge of £35.44 per week for window cleaning, front garden maintenance, repairs and maintenance of the complex, insurances and professional services for the complex and an on-site staff member for queries.