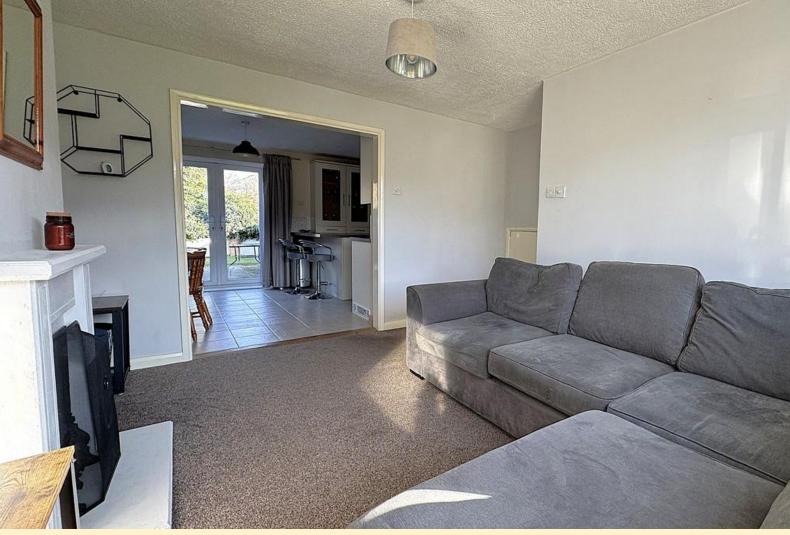

**ENTRANCE HALL** Having stairs rising to the first floor, radiator, tiled flooring and part glazed door to the lounge.

**LOUNGE** 12' 11"  $\times$  13' 7" (3.94m  $\times$  4.15m) Having a window to the front aspect, radiator, feature fireplace with real flame gas fire, TV aerial point, under stair storage cupboard, carpet flooring and opening through to the kitchen diner.