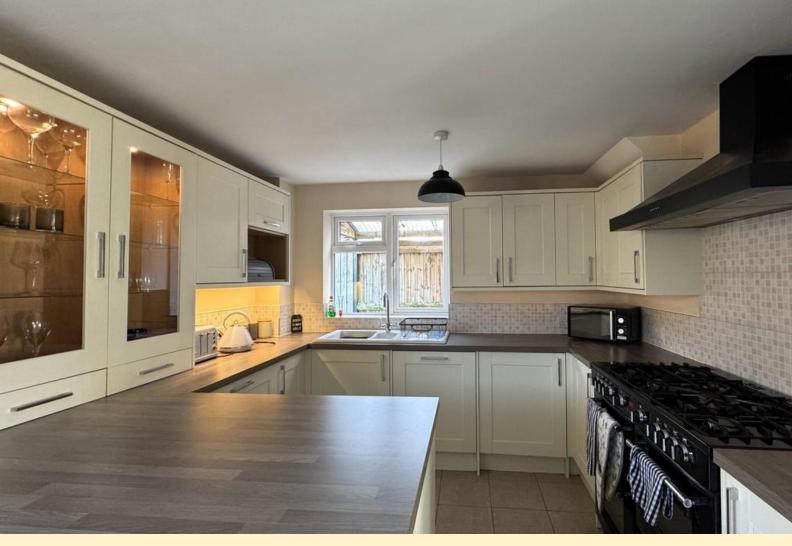

kitchen/Diner 16' 7" x 10' 9" (5.06m x 3.28m) Openplan kitchen diner having french doors to the rear garden making a great space to entertain. The kitchen has been fitted with an extensive range of wall, base and drawer units with under lighting and topped with work surfaces incorporating a ceramic one and a half bowl sink and drainer with mixer tap over. Integrated appliance include a fridge, Lamona dishwasher, Logik washing machine and a free standing range cooker with extractor hood over. Window to the side aspect, tiled splash backs and tiled flooring.