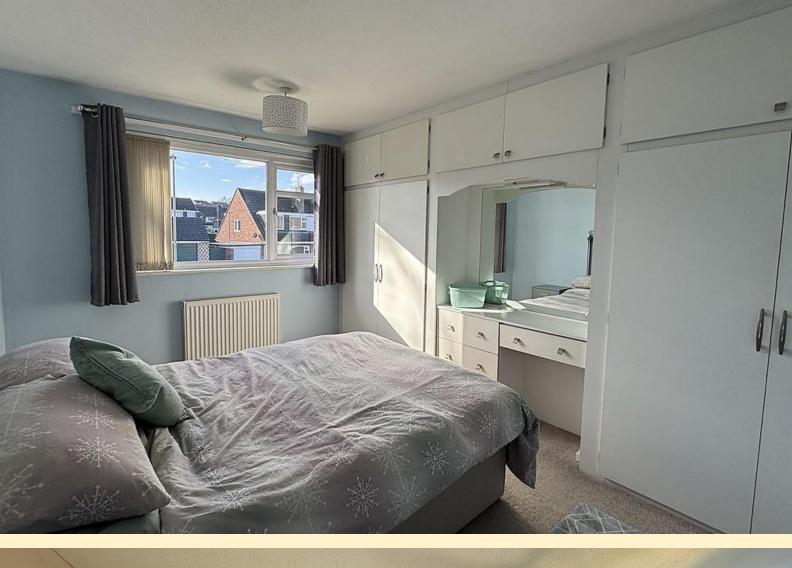

**LANDING** Taking the stairs to the first floor landing having a window to the side aspect, access hatch to the loft space, carpet flooring and doors off to;

**BEDROOM ONE** 13' 3" x 10' 2" (4.05m x 3.11m) Having a window to the front as pect, radiator, fitted wardrobes and dressing table and carpet flooring.