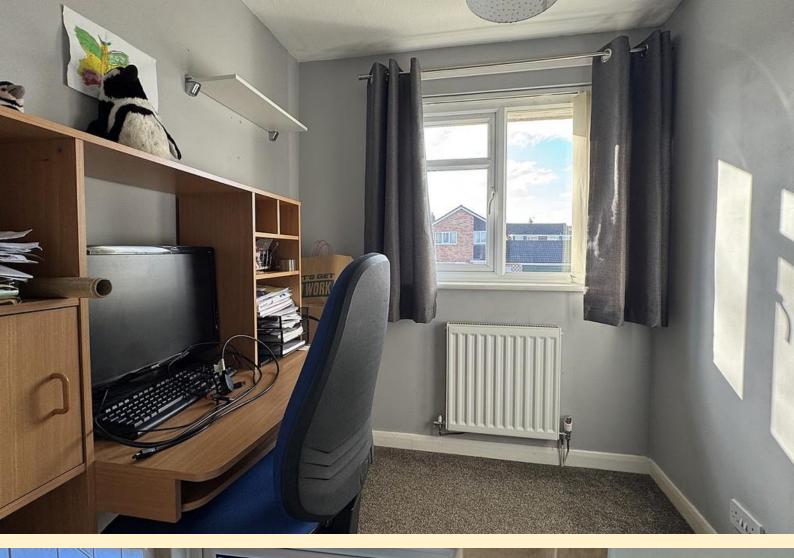

**BEDROOM TWO** 10' 4"  $\times$  11' 2" (3.15m  $\times$  3.42m) Having a window to the rear aspect, radiator, airing cupboard and carpet flooring.

**BEDROOM THREE**  $6'5" \times 10'2"$  (1.96m x 3.10m) Having a window to the front aspect, radiator, over stairs storage cupboard and carpet flooring