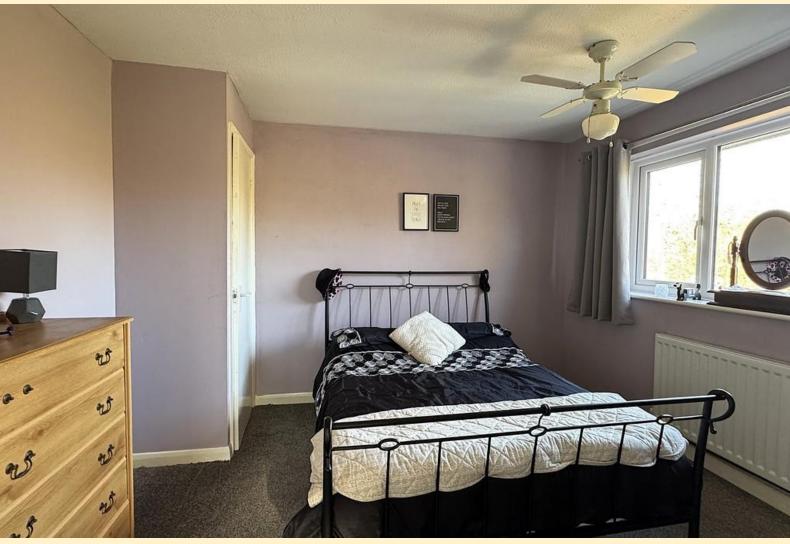

**BEDROOM TWO** 10' 4"  $\times$  11' 2" (3.15m  $\times$  3.42m) Having a window to the rear aspect, radiator, airing cupboard and carpet flooring.

**BEDROOM THREE**  $6'5" \times 10'2"$  (1.96m x 3.10m) Having a window to the front aspect, radiator, over stairs storage cupboard and carpet flooring