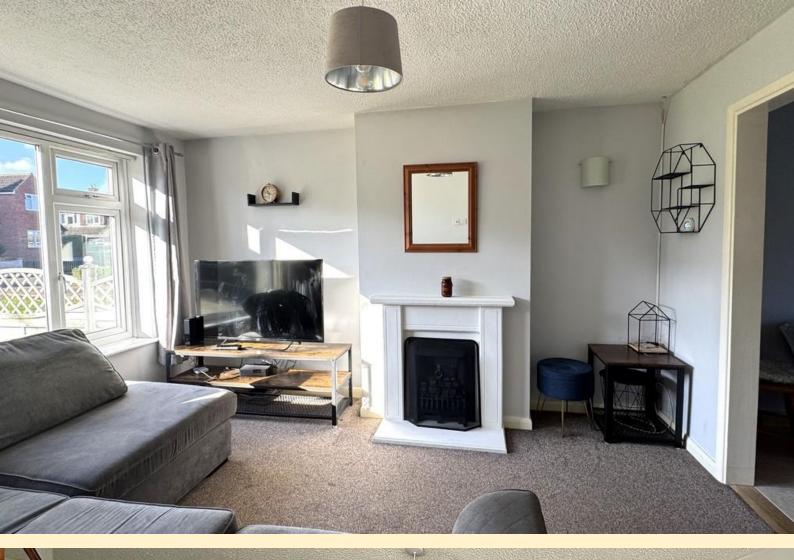

**ENTRANCE HALL** Having stairs rising to the first floor, radiator, tiled flooring and part glazed door to the lounge.

**LOUNGE** 12' 11"  $\times$  13' 7" (3.94m  $\times$  4.15m) Having a window to the front aspect, radiator, feature fireplace with real flame gas fire, TV aerial point, under stair storage cupboard, carpet flooring and opening through to the kitchen diner.