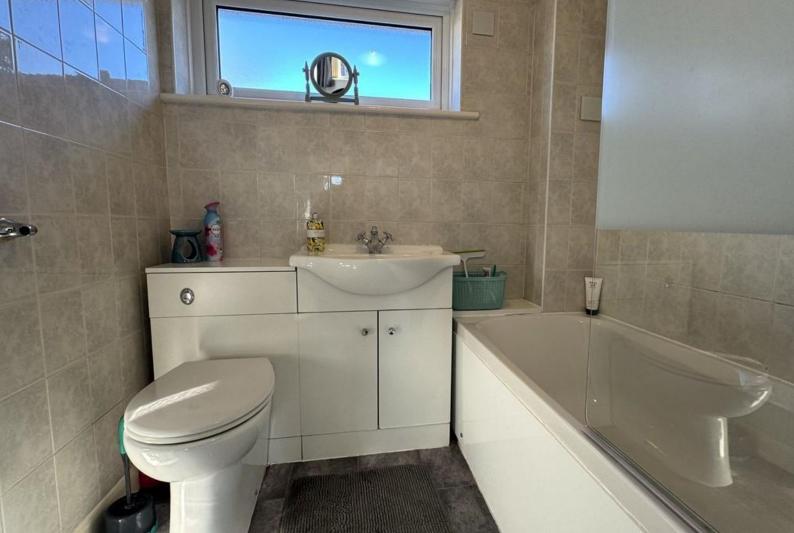

BATHROOM 6' 1" x 6' 1" (1.87m x 1.87m) Comprising of a panel bath with shower over and glazed shower screen, vanity unit wash hand basin and a close coupled WC. Obscure glazed window, radiator, tiled walls and flooring. FRONT GARDEN Having a generous tarmac drive providing ample off road parking with a formal lawn to the side with gravel bed borders.