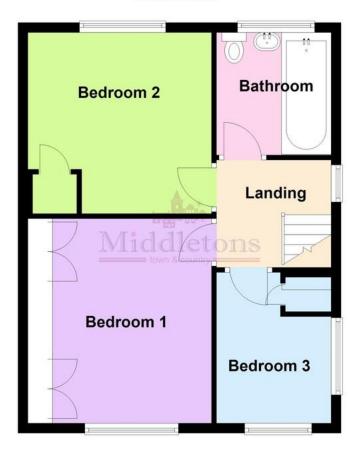

**LANDING** Taking the stairs to the first floor landing having a window to the side aspect, access hatch to the loft space, carpet flooring and doors off to;

**BEDROOM ONE** 13' 3" x 10' 2" (4.05m x 3.11m) Having a window to the front as pect, radiator, fitted wardrobes and dressing table and carpet flooring.

**BEDROOM TWO** 10' 4"  $\times$  11' 2" (3.15m  $\times$  3.42m) Having a window to the rear aspect, radiator, airing cupboard and carpet flooring.

**BEDROOM THREE**  $6'5" \times 10'2"$  (1.96m x 3.10m) Having a window to the front aspect, radiator, over stairs storage cupboard and carpet flooring

BATHROOM 6' 1" x 6' 1" (1.87m x 1.87m) Comprising of a panel bath with shower over and glazed shower screen, vanity unit wash hand basin and a close coupled WC. Obscure glazed window, radiator, tiled walls and flooring. FRONT GARDEN Having a generous tarmac drive providing ample off road parking with a formal lawn to the side with gravel bed borders.

## First Floor

This floorplan has been produced by Middletons as a guide only. For further information call 01664 566258. Plan produced using PlanUp.