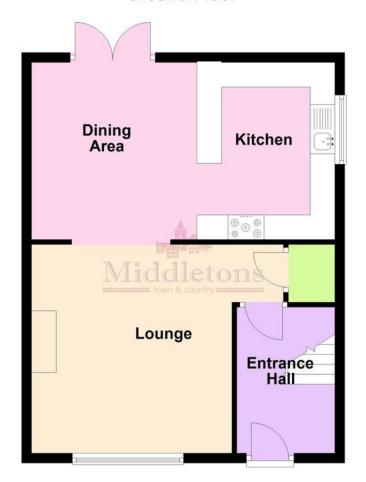

## **Ground Floor**

The accommodation on offer comprises; entrance hall, lounge, open-plan kitchen and dining room to the ground floor. Three good sized bedrooms and a family bathroom to the first floor. Outside the property benefits from off road parking, carport, garage and a private rear garden.