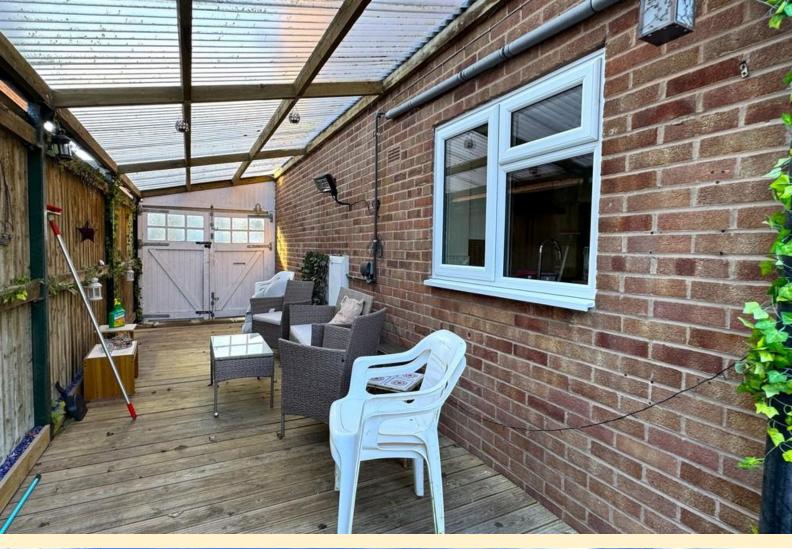

**CARPORT** Currently used as an undercover decked seating area having double doors to the driveway.

**GARAGE** 8' 11" x 17' 5" (2.72m x 5.33m) Having an up and over door, power and lighting connected.