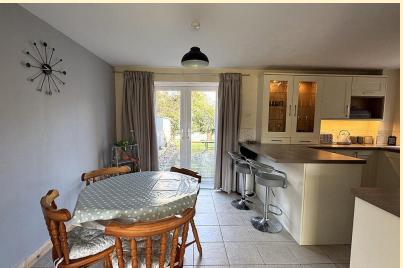

kitchen/Diner 16' 7" x 10' 9" (5.06m x 3.28m) Openplan kitchen diner having french doors to the rear garden making a great space to entertain. The kitchen has been fitted with an extensive range of wall, base and drawer units with under lighting and topped with work surfaces incorporating a ceramic one and a half bowl sink and drainer with mixer tap over. Integrated appliance include a fridge, Lamona dishwasher, Logik washing machine and a free standing range cooker with extractor hood over. Window to the side aspect, tiled splash backs and tiled flooring.