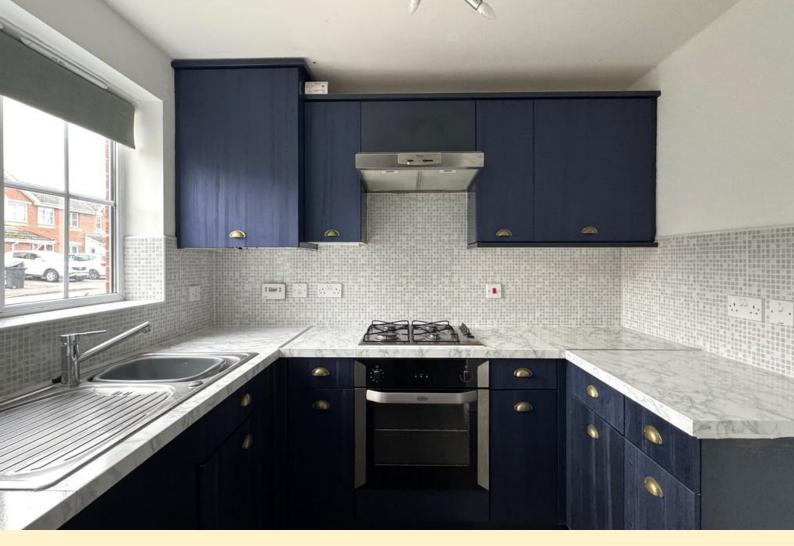

**KITCHEN** 6' 5" x 8' 0" (1.98m x 2.45m) Fitted with a range of wall, base and drawer units topped with work surfaces, stainless steel sink and drainer unit, space and plumbing for a washing machine and space for a fridge freezer. Integrated electric oven and gas hob with extractor hood over. Window to the front as pect with fitted blind, part tiled walls and laminate wood flooring.