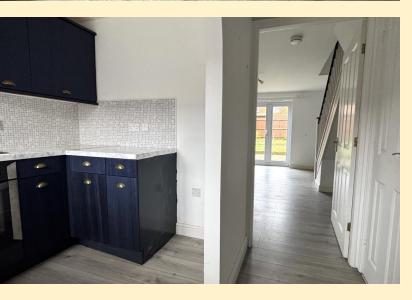

**KITCHEN** 6' 5" x 8' 0" (1.98m x 2.45m) Fitted with a range of wall, base and drawer units topped with work surfaces, stainless steel sink and drainer unit, space and plumbing for a washing machine and space for a fridge freezer. Integrated electric oven and gas hob with extractor hood over. Window to the front as pect with fitted blind, part tiled walls and laminate wood flooring.