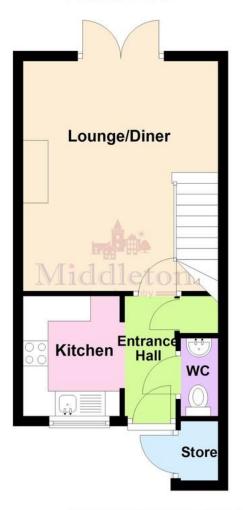

The accommodation on offer comprises; entrance hall, cloakroom, kitchen and lounge diner to the ground floor. Two double bedrooms and a family bathroom to the first floor. Outside the property benefits from off road parking and rear garden.

**ENTRANCE HALL** Having a built-in storage cupboard, opening to the kitchen, doors off to the and lounge diner.

**CLOAKROOM** 5' 6" x 2' 9" (1.7m x .85m) Comprising of a low flush WC and wash hand basin.

**KITCHEN** 6' 5" x 8' 0" (1.98m x 2.45m) Fitted with a range of wall, base and drawer units topped with work surfaces, stainless steel sink and drainer unit, space and plumbing for a washing machine and space for a fridge freezer. Integrated electric oven and gas hob with extractor hood over. Window to the front as pect with fitted blind, part tiled walls and laminate wood flooring.

**LOUNGE/DINER** 14' 11" x 12' 11" (4.55m x 3.95m) Having french doors to the rear garden, TV point, two radiators, electric fire, laminate wood flooring and stairs rising to the first floor.

LANDING Having doors off to;

## **Ground Floor**