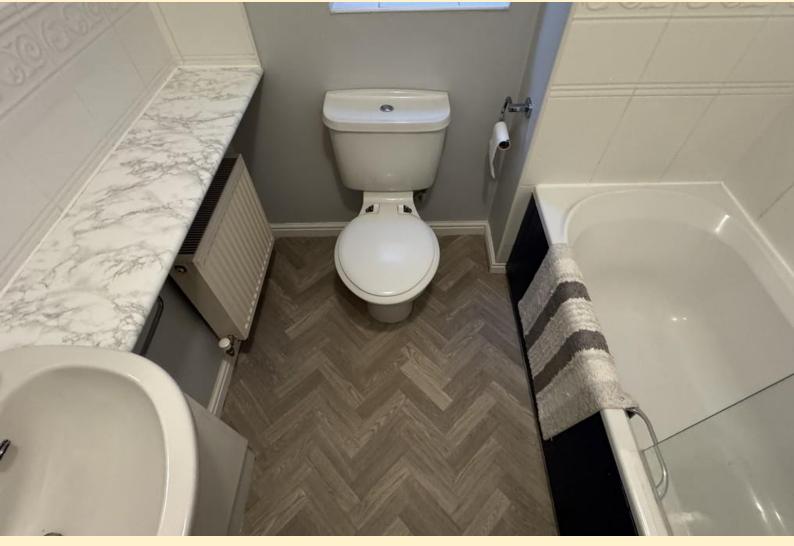

**ENTRANCE HALL** Having a built-in storage cupboard, opening to the kitchen, doors off to the and lounge diner.

**CLOAKROOM** 5' 6" x 2' 9" (1.7m x .85m) Comprising of a low flush WC and wash hand basin.