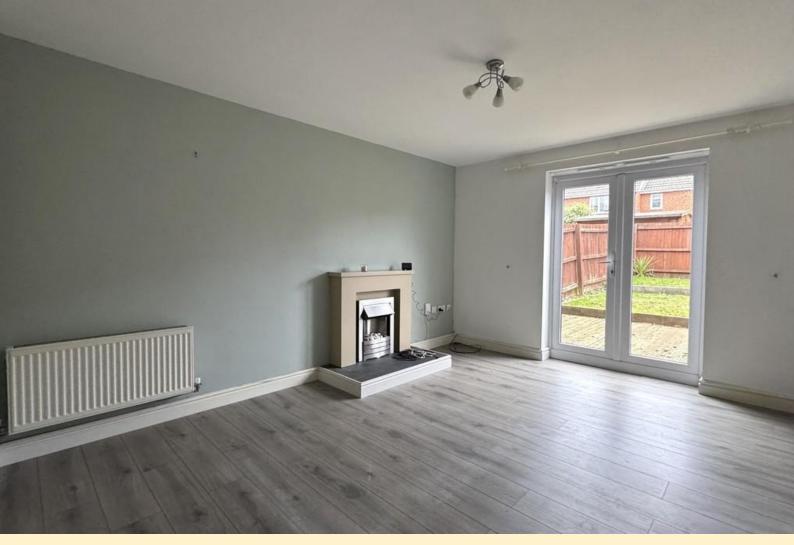

**LOUNGE/DINER** 14' 11" x 12' 11" (4.55m x 3.95m) Having french doors to the rear garden, TV point, two radiators, electric fire, laminate wood flooring and stairs rising to the first floor.

LANDING Having doors off to;