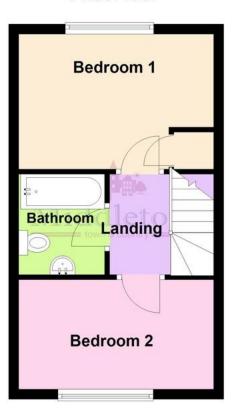

The accommodation on offer comprises; entrance hall, cloakroom, kitchen and lounge diner to the ground floor. Two double bedrooms and a family bathroom to the first floor. Outside the property benefits from off road parking and rear garden.

**BEDROOM ONE** 8' 7" x 13' 0" (2.64m x 3.97m) Having a window to the rear aspect, radiator, over stairs storage cupboard and carpet flooring.

**BATHROOM** 6' 4" x 6' 4" (1.95m x 1.95m) Comprising of a panel bath with shower riser, low flush WC and vanity unit wash hand basin. Extractor fan, part tiled walls, radiator and tiled flooring.

**BEDROOM TWO** 12' 11" x 8' 1" (3.96m x 2.48m) Having a window to the front aspect, radiator and carpet flooring.

**FRONT ASPECT** Having a tarmac drive to the front providing ample off road parking, outside tap, storm porch with storage cupboard to the front door.

## **First Floor**

This floorplan has been produced by Middletons as a guide only. For further information call 01664 566258. Plan produced using PlanUp.