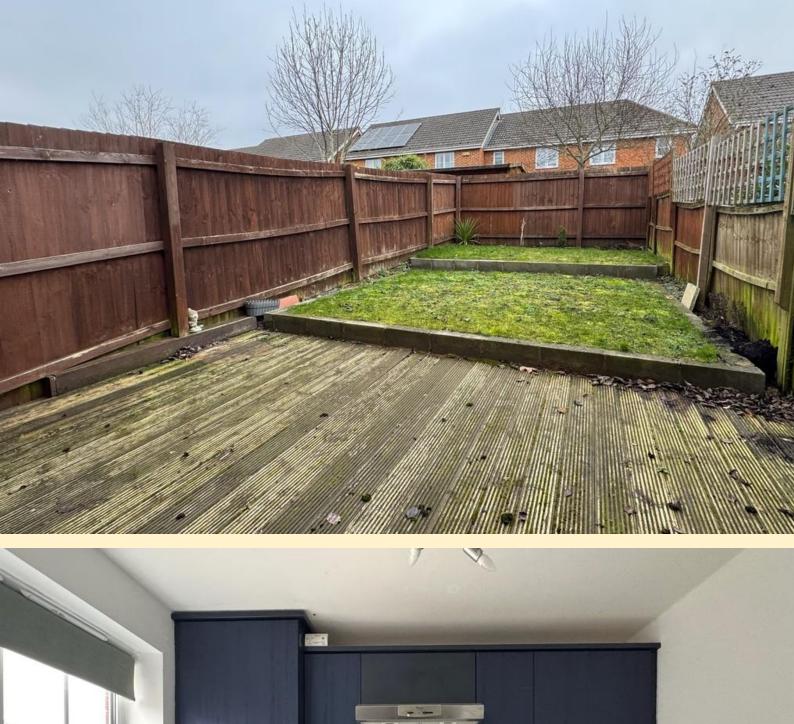

**REAR GARDEN** Having a decked seating area adjacent to the house with tiered lawns, electric sockets, wood panel fencing to the boundary with gated access to the front.

AGENTS NOTE Please note that any services, heating, systems or appliances have not been tested by Middletons, and no warranty can be given or implied as to their working order. Fixtures and fittings other than those mentioned to be agreed with the Seller. All measurements are approximate and all floor plans are intended as a guide only.