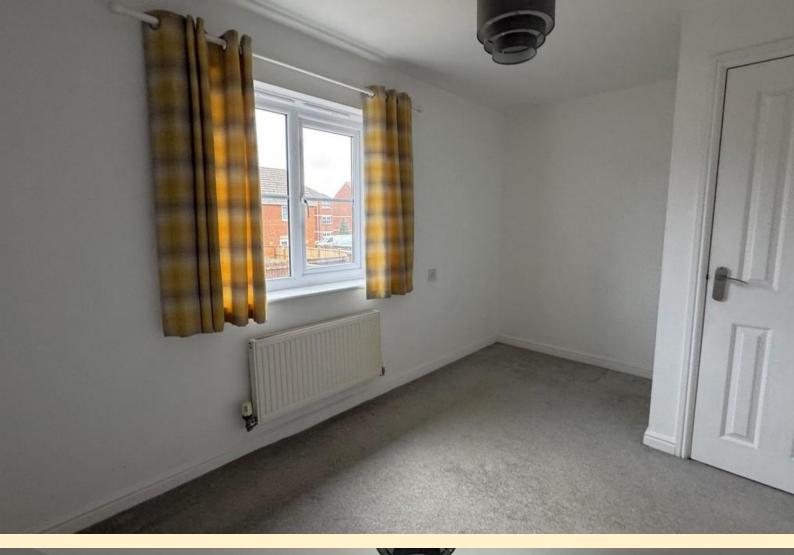

**BEDROOM ONE** 8' 7" x 13' 0" (2.64m x 3.97m) Having a window to the rear aspect, radiator, over stairs storage cupboard and carpet flooring.

**BATHROOM** 6' 4" x 6' 4" (1.95m x 1.95m) Comprising of a panel bath with shower riser, low flush WC and vanity unit wash hand basin. Extractor fan, part tiled walls, radiator and tiled flooring.

**BEDROOM TWO** 12' 11" x 8' 1" (3.96m x 2.48m) Having a window to the front aspect, radiator and carpet flooring.

**FRONT ASPECT** Having a tarmac drive to the front providing ample off road parking, outside tap, storm porch with storage cupboard to the front door.