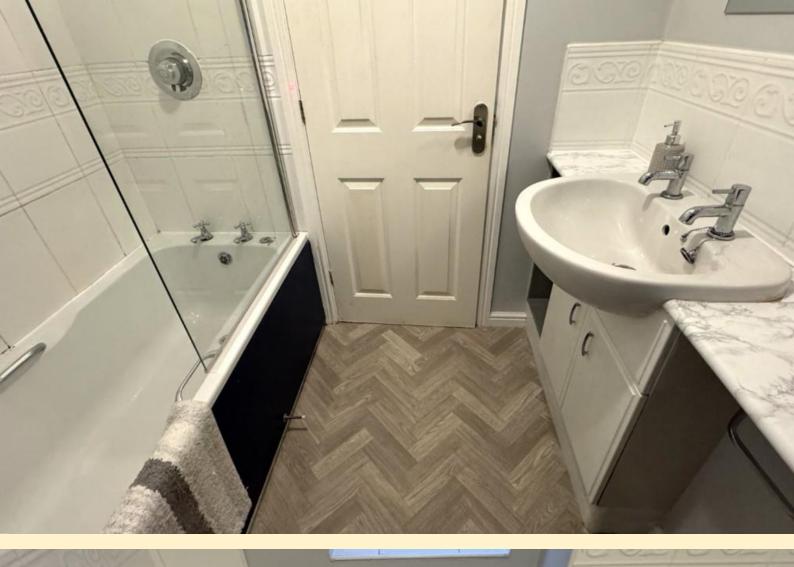

**BEDROOM ONE** 8' 7" x 13' 0" (2.64m x 3.97m) Having a window to the rear aspect, radiator, over stairs storage cupboard and carpet flooring.

**BATHROOM** 6' 4" x 6' 4" (1.95m x 1.95m) Comprising of a panel bath with shower riser, low flush WC and vanity unit wash hand basin. Extractor fan, part tiled walls, radiator and tiled flooring.