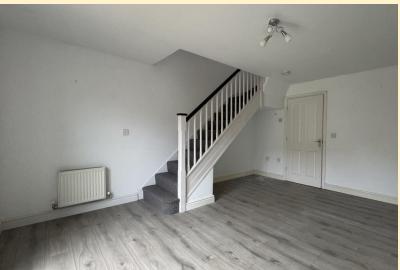

**LOUNGE/DINER** 14' 11" x 12' 11" (4.55m x 3.95m) Having french doors to the rear garden, TV point, two radiators, electric fire, laminate wood flooring and stairs rising to the first floor.

LANDING Having doors off to;