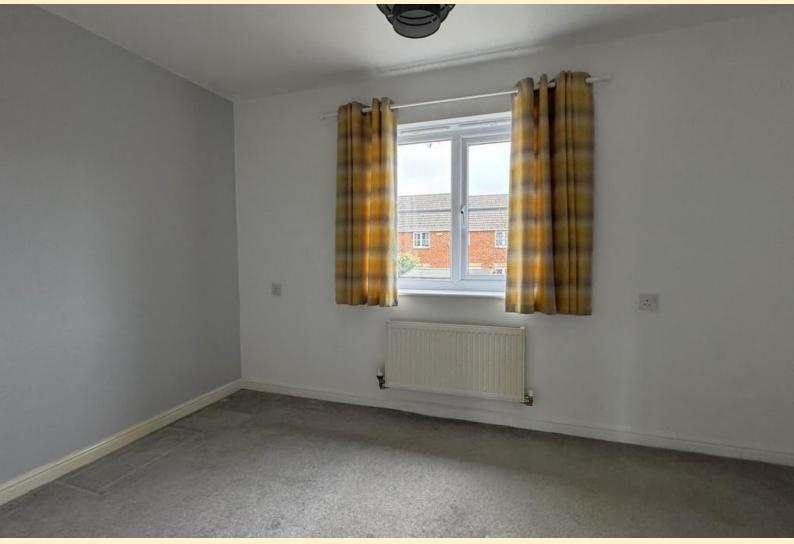

**BEDROOM ONE** 8' 7" x 13' 0" (2.64m x 3.97m) Having a window to the rear aspect, radiator, over stairs storage cupboard and carpet flooring.

**BATHROOM** 6' 4" x 6' 4" (1.95m x 1.95m) Comprising of a panel bath with shower riser, low flush WC and vanity unit wash hand basin. Extractor fan, part tiled walls, radiator and tiled flooring.

**BEDROOM TWO** 12' 11" x 8' 1" (3.96m x 2.48m) Having a window to the front aspect, radiator and carpet flooring.

**FRONT ASPECT** Having a tarmac drive to the front providing ample off road parking, outside tap, storm porch with storage cupboard to the front door.