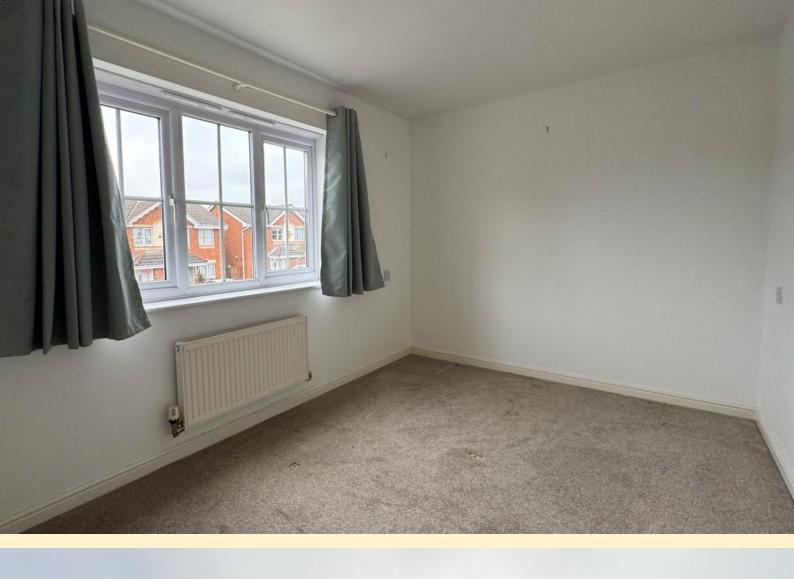

**BEDROOM ONE** 8' 7" x 13' 0" (2.64m x 3.97m) Having a window to the rear aspect, radiator, over stairs storage cupboard and carpet flooring.

**BATHROOM** 6' 4" x 6' 4" (1.95m x 1.95m) Comprising of a panel bath with shower riser, low flush WC and vanity unit wash hand basin. Extractor fan, part tiled walls, radiator and tiled flooring.

**BEDROOM TWO** 12' 11" x 8' 1" (3.96m x 2.48m) Having a window to the front aspect, radiator and carpet flooring.

**FRONT ASPECT** Having a tarmac drive to the front providing ample off road parking, outside tap, storm porch with storage cupboard to the front door.