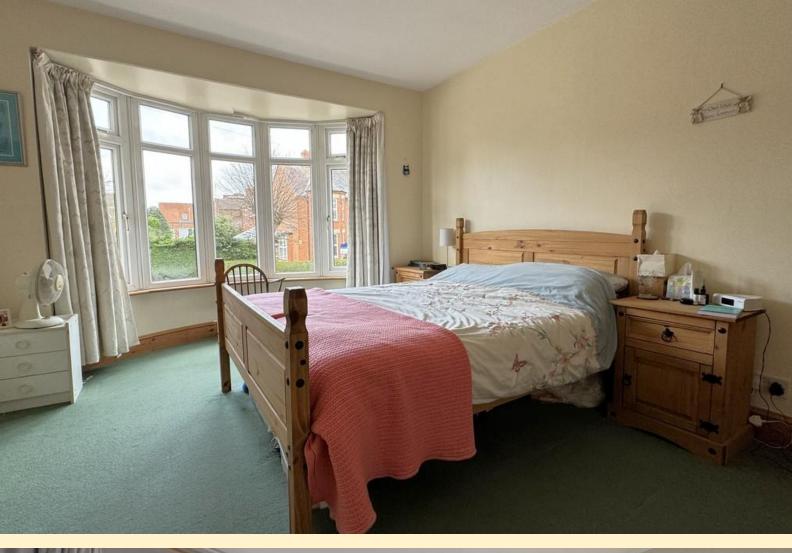

**BEDROOM ONE** 16' 4" x 11' 6" (5.00m x 3.53m) Spacious double room having a bow window to the front aspect, radiator, fitted wardrobes and carpet flooring.

**BEDROOM TWO** 15' 3"  $\times$  11' 8" (4.66m  $\times$  3.57m) Another good sized double having a window to the side aspect, radiator and carpet flooring.