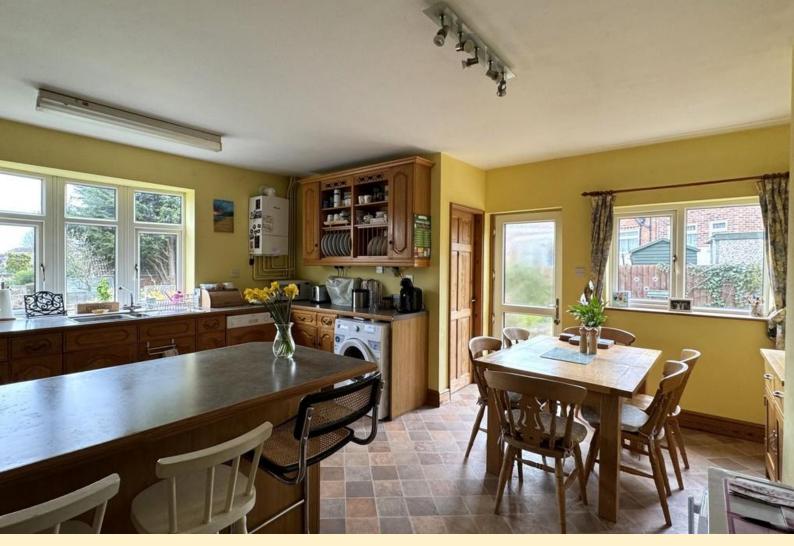

**KITCHEN/DINER** 17' 10" x 16' 11" (5.45m x 5.18m) Fitted kitchen comprising of wall, base and drawer units with work surfaces over, breakfast bar, one and a half bowl sink and drainer unit with mixer tap over, space and plumbing for a washing machine. Integrated appliances to include; Hotpoint double oven, electric hob with extractor hood over, dishwasher and fridge. Bay window overlooking the rear garden, radiator, built-in storage cupboard, wall mounted central heating boiler and vinyl flooring. The dining area has a window and external door to the garden and a wood door to the WC.