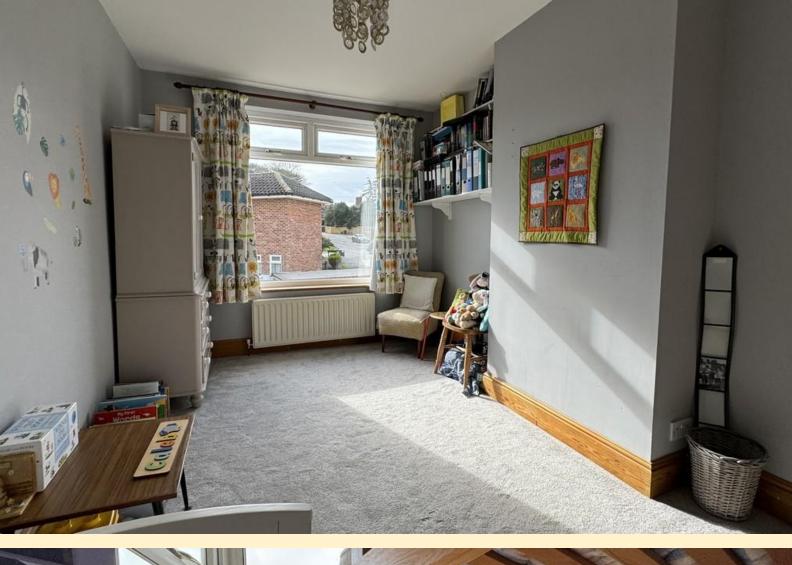

**BEDROOM THREE** 9' 0" x 15' 3" (2.75m x 4.66m) Another double having a window to the side aspect, radiator and carpet flooring.

BEDROOM FOUR/OFFICE 5' 11" x 6' 6" (1.82m x 2.0m)
Having a triangular oriel window to the front aspect, built in high bed, radiator and carpet flooring.