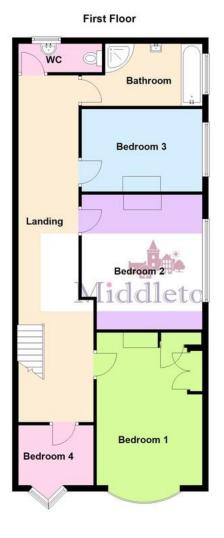

**WC** 3' 6" x 5' 11" (1.08m x 1.81m) Comprising of a low flush WC, wash hand basin with tiled splash back, radiator, obscure glazed window and vinyl flooring.

**LANDING** Taking the stairs from the entrance hall to the first floor landing, hatch to the part boarded loft space and wood doors off to:

**BEDROOM ONE** 16' 4" x 11' 6" (5.00m x 3.53m) Spacious double room having a bow window to the front aspect, radiator, fitted wardrobes and carpet flooring.

**BEDROOM TWO** 15' 3"  $\times$  11' 8" (4.66m  $\times$  3.57m) Another good sized double having a window to the side aspect, radiator and carpet flooring.

**BATHROOM** 6' 6" x 11' 7" (2.0m x 3.55m) Comprising of a corner shower cubicle, pedestal wash hand basin and a panel bath. Obscure glazed window, radiator and tiled flooring.

**WC** Comprising of a low flush WC, wash hand basin with tiled splash back, radiator, window and tiled flooring.

**BEDROOM THREE** 9' 0" x 15' 3" (2.75m x 4.66m) Another double having a window to the side aspect, radiator and carpet flooring.

BEDROOM FOUR/OFFICE 5' 11" x 6' 6" (1.82m x 2.0m)
Having a triangular oriel window to the front aspect, built in high bed, radiator and carpet flooring.