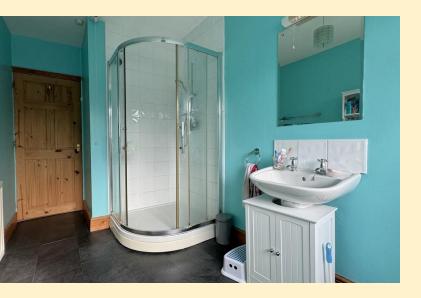

**BATHROOM** 6' 6" x 11' 7" (2.0m x 3.55m) Comprising of a corner shower cubicle, pedestal wash hand basin and a panel bath. Obscure glazed window, radiator and tiled flooring.

**WC** Comprising of a low flush WC, wash hand basin with tiled splash back, radiator, window and tiled flooring.