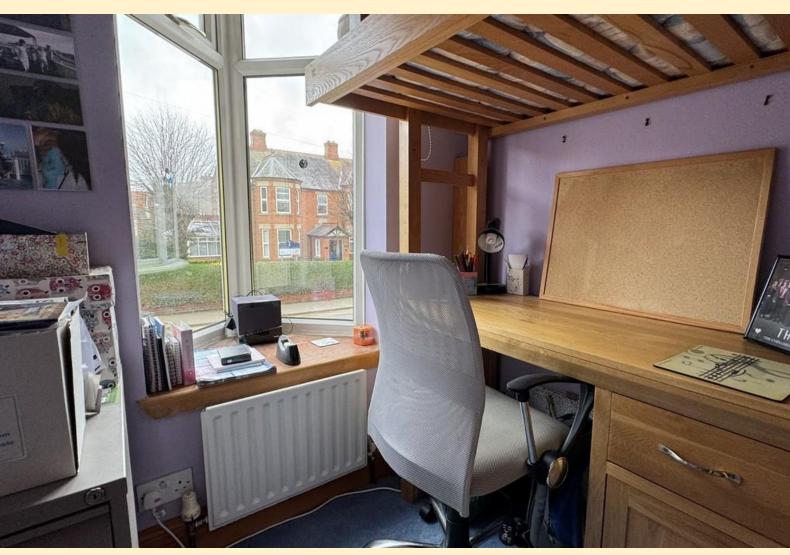

**BEDROOM THREE** 9' 0" x 15' 3" (2.75m x 4.66m) Another double having a window to the side aspect, radiator and carpet flooring.

BEDROOM FOUR/OFFICE 5' 11" x 6' 6" (1.82m x 2.0m)
Having a triangular oriel window to the front aspect, built in high bed, radiator and carpet flooring.