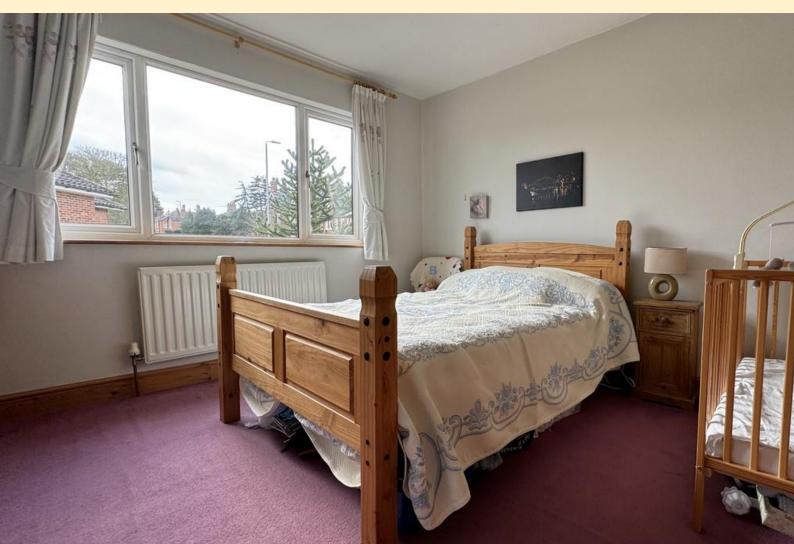

**BEDROOM THREE** 9' 0" x 15' 3" (2.75m x 4.66m) Another double having a window to the side aspect, radiator and carpet flooring.

BEDROOM FOUR/OFFICE 5' 11" x 6' 6" (1.82m x 2.0m)
Having a triangular oriel window to the front aspect, built in high bed, radiator and carpet flooring.