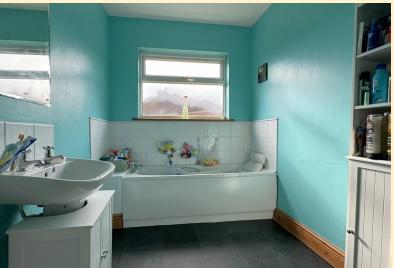

**BATHROOM** 6' 6" x 11' 7" (2.0m x 3.55m) Comprising of a corner shower cubicle, pedestal wash hand basin and a panel bath. Obscure glazed window, radiator and tiled flooring.

**WC** Comprising of a low flush WC, wash hand basin with tiled splash back, radiator, window and tiled flooring.