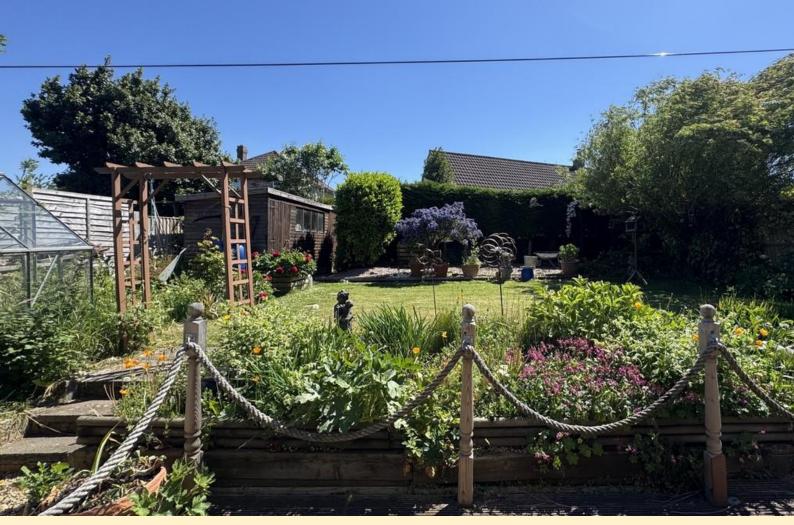

**GARAGE** Having double doors, power and lighting, plumbing for a washing machine and door to the rear garden.

**REAR GARDEN** Private south facing garden having a decked seating area adjacent to the bungalow, garden tap, brick outhouse with WC, garden shed and greenhouse, formal lawn with flower and shrub borders and a further large garden shed.