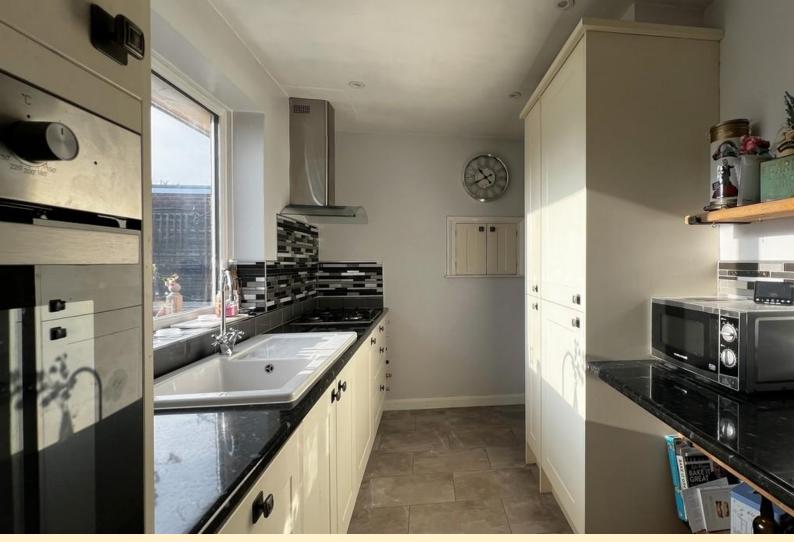

**LOUNGE** 17' 8" x 11' 11" (5.39m x 3.64m) Having a window and external door to the rear garden, obscure glazed window to the side, radiator, feature open fireplace and carpet flooring.

**KITCHEN** 12' 10" x 9' 8" (3.92m x 2.95m reducing to 2.43m) Fitted with a modern range of wall, base and drawer units topped with work surfaces, ceramic sink and drainer unit, tiled splash backs, integrated dishwasher, brand new Logik eye level oven, Cooke and Lewis gas hob with extractor hood over. Window over looking the rear garden, external door to the garage and tiled flooring.