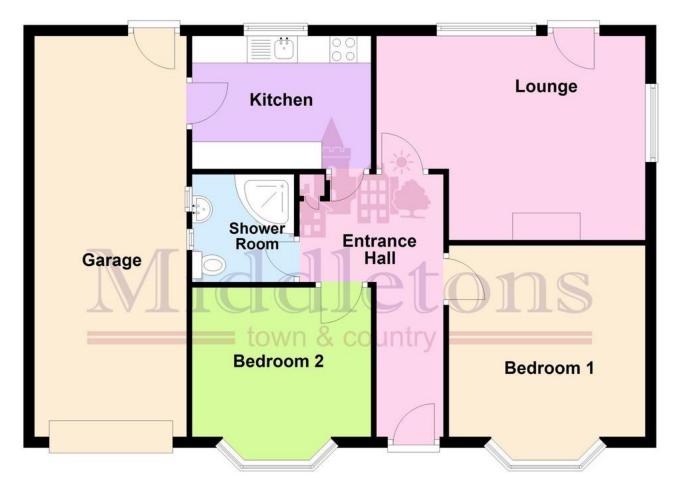

The accomodation on offer comprise; entrance hall, lounge, kitchen, bathroom and two bedrooms. Outside the property benefits from ample off road parking with space in front and to the side of the bungalow, a single garage and a good sized rear garden. **ENTRANCE HALL** Part glazed door into the entrance hall, radiator, built-in storage cupboard and carpet flooring.

**LOUNGE** 17' 8" x 11' 11" (5.39m x 3.64m) Having a window and external door to the rear garden, obscure glazed window to the side, radiator, feature open fireplace and carpet flooring.

**KITCHEN** 12' 10" x 9' 8" (3.92m x 2.95m reducing to 2.43m) Fitted with a modern range of wall, base and drawer units topped with work surfaces, ceramic sink and drainer unit, tiled splash backs, integrated dishwasher, brand new Logik eye level oven, Cooke and Lewis gas hob with extractor hood over. Window over looking the rear garden, external door to the garage and tiled flooring.

**BEDROOM ONE** 11' 1" x 13' 10" (3.38m x 4.24m) Having a bay window to the front as pect, radiator and carpet flooring.

**SHOWER ROOM** Comprising of a corner shower cubicle with shower riser and fixed waterfall shower head, pedestal wash hand basin, low flush WC and a heated towel rail. Obscure glazed windows, part tiled walls and tiled flooring.

**BEDROOM TWO** 11' 11" x 9' 3" (3.65m x 2.84m) Having a bay window to the front aspect, radiator and carpet flooring.

**FRONT ASPECT** Having been landscaped to provide off road parking to the front with a raised, low maintenance shrub garden behind and to the side. Further off road parking on the driveway to the side which leads to the single garage. Pathway and courtesy lighting to the front door.

**GARAGE** Having double doors, power and lighting, plumbing for a washing machine and door to the rear garden.

**REAR GARDEN** Private south facing garden having a decked seating area adjacent to the bungalow, garden tap, brick outhouse with WC, garden shed and greenhouse, formal lawn with flower and shrub borders and a further large garden shed.