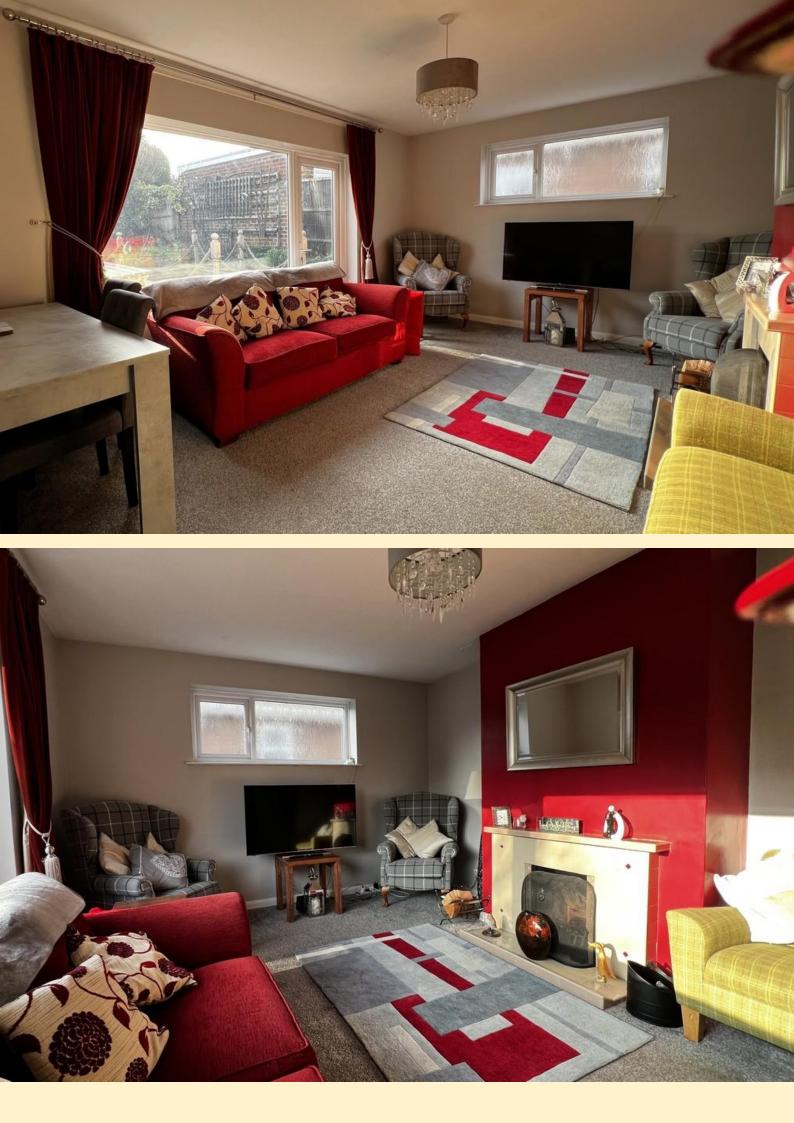

**LOUNGE** 17' 8" x 11' 11" (5.39m x 3.64m) Having a window and external door to the rear garden, obscure glazed window to the side, radiator, feature open fireplace and carpet flooring.

**KITCHEN** 12' 10" x 9' 8" (3.92m x 2.95m reducing to 2.43m) Fitted with a modern range of wall, base and drawer units topped with work surfaces, ceramic sink and drainer unit, tiled splash backs, integrated dishwasher, brand new Logik eye level oven, Cooke and Lewis gas hob with extractor hood over. Window over looking the rear garden, external door to the garage and tiled flooring.