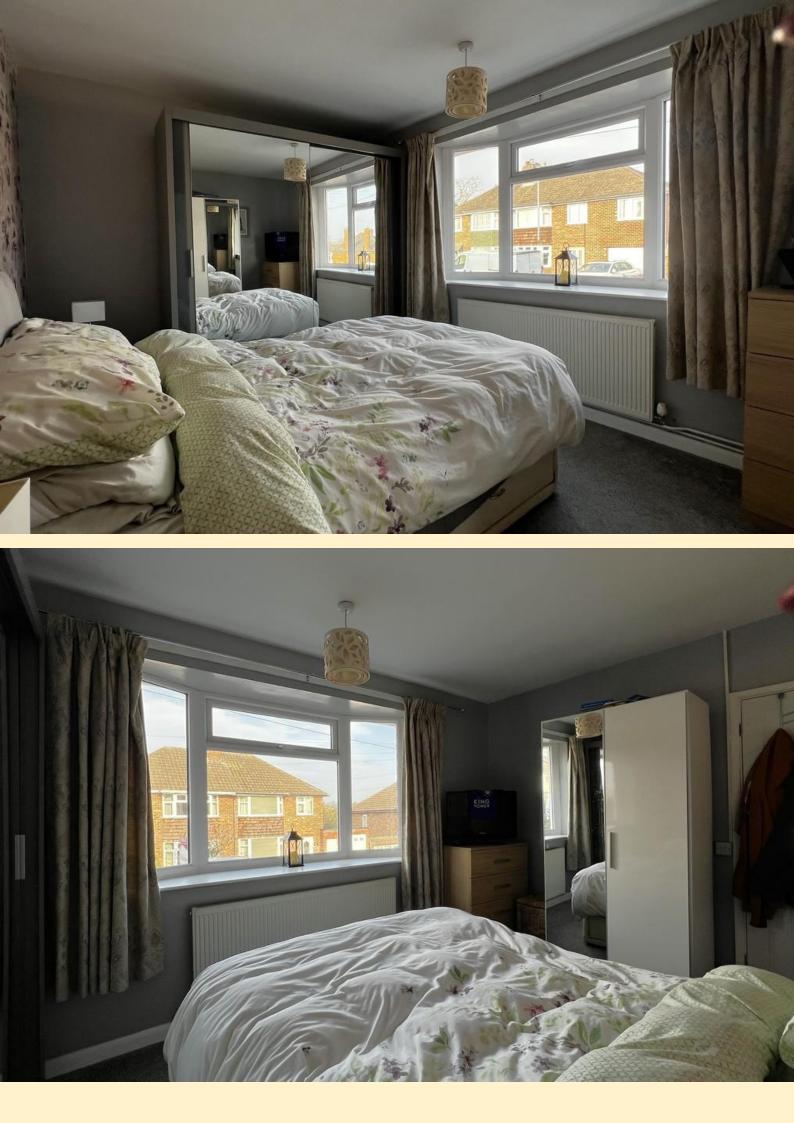

**BEDROOM ONE** 11' 1" x 13' 10" (3.38m x 4.24m) Having a bay window to the front as pect, radiator and carpet flooring.

**SHOWER ROOM** Comprising of a corner shower cubicle with shower riser and fixed waterfall shower head, pedestal wash hand basin, low flush WC and a heated towel rail. Obscure glazed windows, part tiled walls and tiled flooring.

**BEDROOM TWO** 11' 11" x 9' 3" (3.65m x 2.84m) Having a bay window to the front aspect, radiator and carpet flooring.

**FRONT ASPECT** Having been landscaped to provide off road parking to the front with a raised, low maintenance shrub garden behind and to the side. Further off road parking on the driveway to the side which leads to the single garage. Pathway and courtesy lighting to the front door.