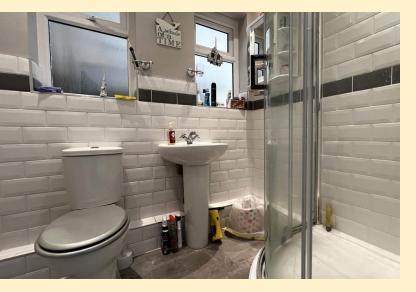

**BEDROOM ONE** 11' 1" x 13' 10" (3.38m x 4.24m) Having a bay window to the front as pect, radiator and carpet flooring.

**SHOWER ROOM** Comprising of a corner shower cubicle with shower riser and fixed waterfall shower head, pedestal wash hand basin, low flush WC and a heated towel rail. Obscure glazed windows, part tiled walls and tiled flooring.