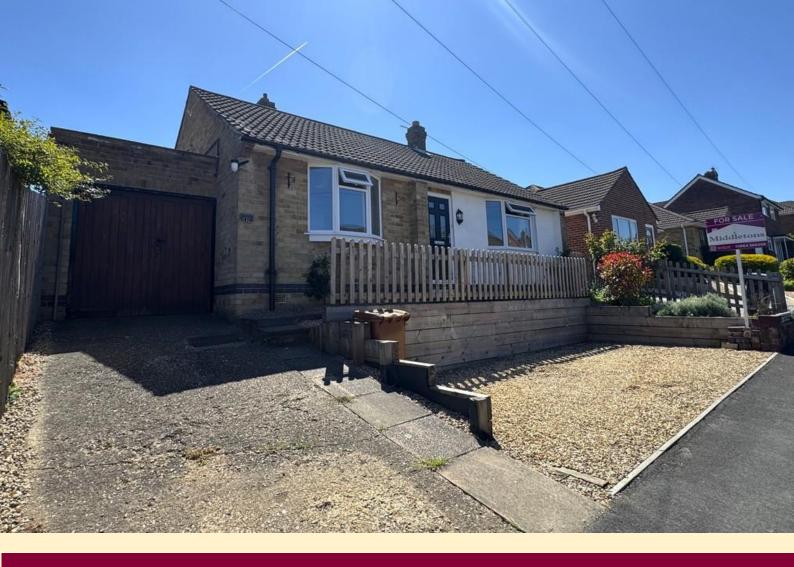

## **BEACONSFIELD ROAD, MELTON MOWBRAY**

Asking Price Of £236,000 Two Bedrooms Freehold

**DETACHED BUNGALOW** 

DRIVEWAY

**GOOD SIZED REAR GARDEN** 

LOCAL AMENITIES NEARBY

GARAGE

**TWO BEDROOMS** 

**CLOSE TO LOCAL SCHOOLS** 

NORTH-WEST SIDE OF MELTON MOWBRAY

01664 566258

info@middletons.uk.com

Two bedroom detached bungalow situated to the North of Melton Mowbray on a popular residential area. Within walking distance of local schools and amenities and ideally situated for commuting to Nottingham, Newark and Leicester.

The accomodation on offer comprise; entrance hall, lounge, kitchen, bathroom and two bedrooms. Outside the property benefits from ample off road parking with space in front and to the side of the bungalow, a single garage and a good sized rear garden. **ENTRANCE HALL** Part glazed door into the entrance hall, radiator, built-in storage cupboard and carpet flooring.

**BEDROOM TWO** 11' 11" x 9' 3" (3.65m x 2.84m) Having a bay window to the front aspect, radiator and carpet flooring.

**FRONT ASPECT** Having been landscaped to provide off road parking to the front with a raised, low maintenance shrub garden behind and to the side. Further off road parking on the driveway to the side which leads to the single garage. Pathway and courtesy lighting to the front door.