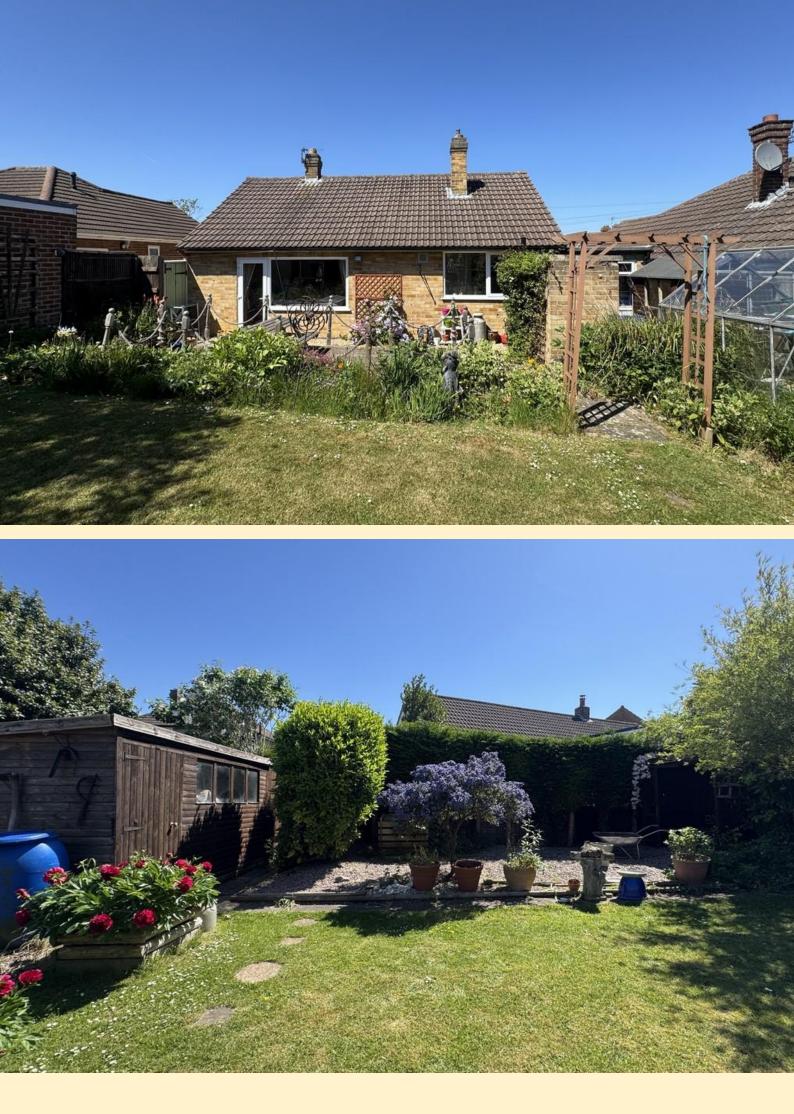

**CLOSE TO LOCAL SCHOOLS** 

NORTH-WEST SIDE OF MELTON MOWBRAY

01664 566258

info@middletons.uk.com

Two bedroom detached bungalow situated to the North of Melton Mowbray on a popular residential area. Within walking distance of local schools and amenities and ideally situated for commuting to Nottingham, Newark and Leicester.

The accomodation on offer comprise; entrance hall, lounge, kitchen, bathroom and two bedrooms. Outside the property benefits from ample off road parking with space in front and to the side of the bungalow, a single garage and a good sized rear garden. **ENTRANCE HALL** Part glazed door into the entrance hall, radiator, built-in storage cupboard and carpet flooring.

**BEDROOM TWO** 11' 11" x 9' 3" (3.65m x 2.84m) Having a bay window to the front aspect, radiator and carpet flooring.

**FRONT ASPECT** Having been landscaped to provide off road parking to the front with a raised, low maintenance shrub garden behind and to the side. Further off road parking on the driveway to the side which leads to the single garage. Pathway and courtesy lighting to the front door.

**GARAGE** Having double doors, power and lighting, plumbing for a washing machine and door to the rear garden.

**REAR GARDEN** Private south facing garden having a decked seating area adjacent to the bungalow, garden tap, brick outhouse with WC, garden shed and greenhouse, formal lawn with flower and shrub borders and a further large garden shed.