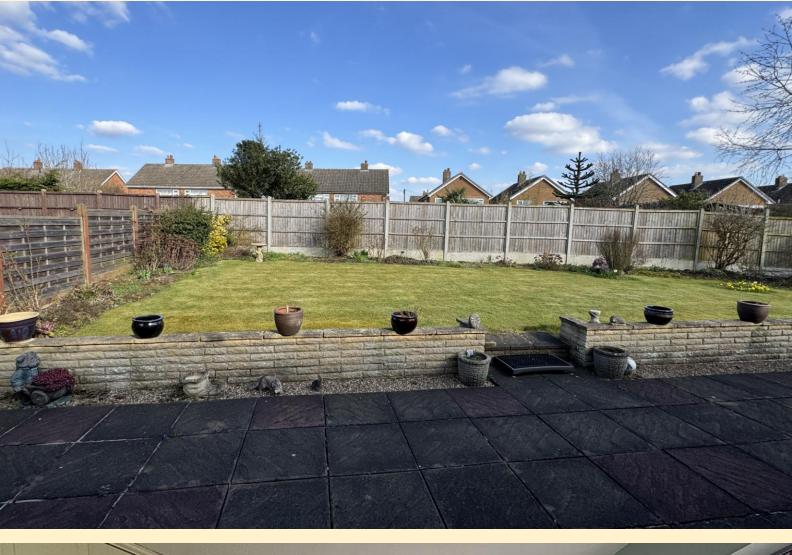

**GARAGE** 16' 7"  $\times$  17' 8" (5.06m  $\times$  5.40m) Having two manual up and over doors, power and lighting, personnel door to the rear garden.

**REAR GARDEN** Having a paved patio with dwarf wall adjacent to the bungalow with courtesy lighting and garden tap, steps up to a well tended formal lawn with flower and shrub borders. To the side of the property there is further outdoor space which has been graveled for low maintenance. Wood panel fencing secures the boundaries.