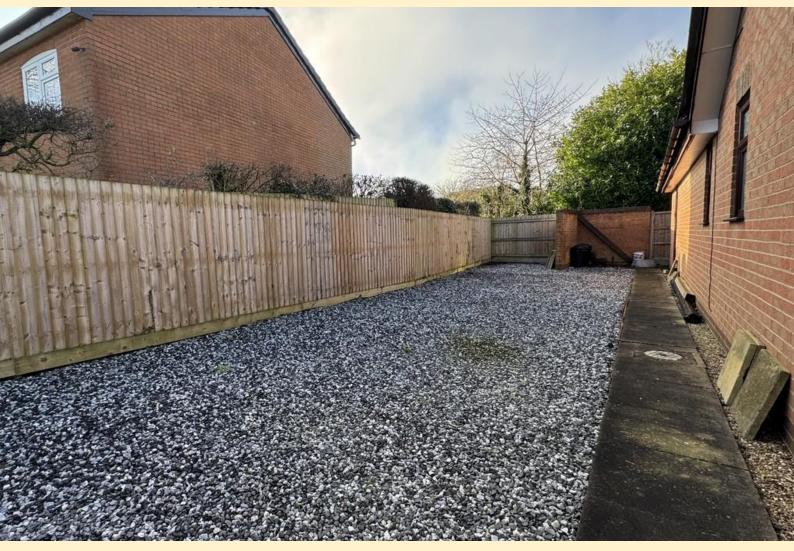

**GARAGE** 16' 7"  $\times$  17' 8" (5.06m  $\times$  5.40m) Having two manual up and over doors, power and lighting, personnel door to the rear garden.

**REAR GARDEN** Having a paved patio with dwarf wall adjacent to the bungalow with courtesy lighting and garden tap, steps up to a well tended formal lawn with flower and shrub borders. To the side of the property there is further outdoor space which has been graveled for low maintenance. Wood panel fencing secures the boundaries.