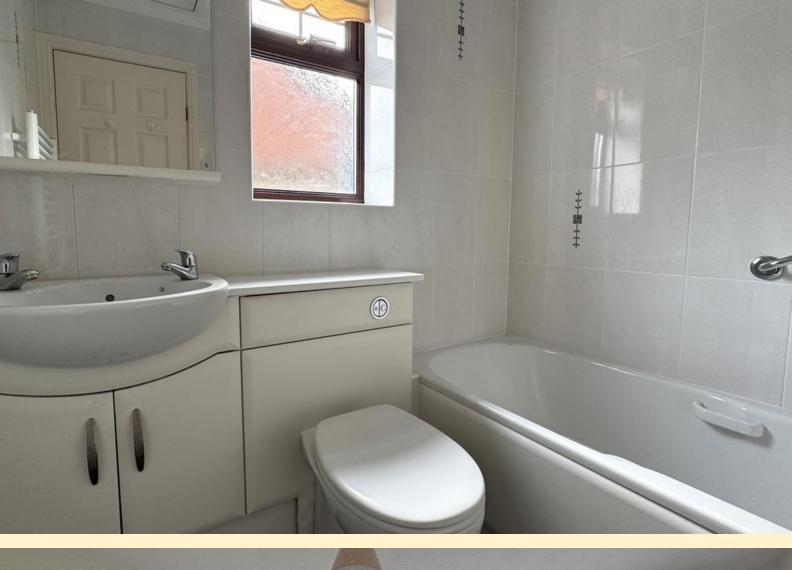

**BATHROOM** 6' 7" x 5' 6" (2.02m x 1.68m) Comprising of a panel bath, vanity unit wash hand basin, close coupled WC and a heated towel rail. Obscure glazed window, tiled walls and carpet flooring.

**FRONT ASPECT** Having a generous imprinted concrete driveway by Cobble Crete providing off road parking and leading to the garages, side gated access to the rear garden.