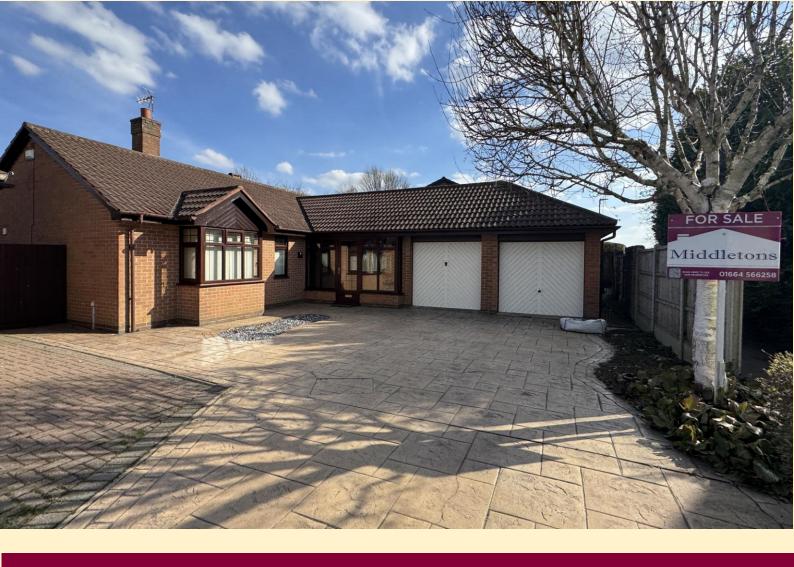

## **GALSWORTHY CRESCENT, MELTON MOWBRAY**

Asking Price Of £399,950

Three Bedrooms

Freehold

**DETACHED BUNGALOW** 

**CHAIN FREE** 

**ENSUITE SHOWER ROOM** 

**LOCAL AMENITIES NEARBY** 

**GARAGE AND DRIVEWAY** 

**GOOD SIZED REAR GARDEN** 

**TUCKED AWAY POSITION** 

**NORTH SIDE OF MELTON MOWBRAY** 

**COUNCIL TAX BAND D** 

01664 566258

info@middletons.uk.com

Offered with no upward chain this three-bedroom detached bungalow occupies a peaceful cul-de-sac position to the north side of Melton Mowbray. Within walking distance of local amenities and both primary and high schools.

**BATHROOM** 6' 7" x 5' 6" (2.02m x 1.68m) Comprising of a panel bath, vanity unit wash hand basin, close coupled WC and a heated towel rail. Obscure glazed window, tiled walls and carpet flooring.

**FRONT ASPECT** Having a generous imprinted concrete driveway by Cobble Crete providing off road parking and leading to the garages, side gated access to the rear garden.