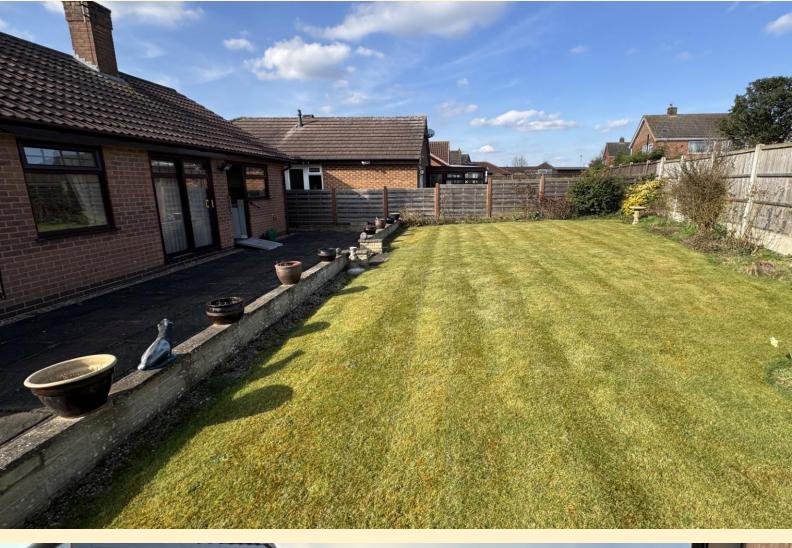

**GARAGE** 16' 7"  $\times$  17' 8" (5.06m  $\times$  5.40m) Having two manual up and over doors, power and lighting, personnel door to the rear garden.

**REAR GARDEN** Having a paved patio with dwarf wall adjacent to the bungalow with courtesy lighting and garden tap, steps up to a well tended formal lawn with flower and shrub borders. To the side of the property there is further outdoor space which has been graveled for low maintenance. Wood panel fencing secures the boundaries.