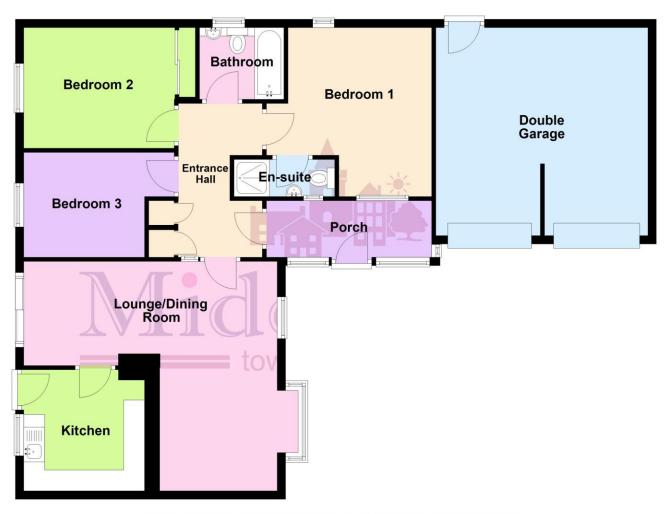

The accommodation on offer comprises; porch, entrance hall, lounge diner, kitchen, three bedrooms, one ensuite and a family bathroom.

Outside the property benefits from ample off road parking, double garage and a good sized private rear garden.

**PORCH** Glazed porch having ample room for outdoor coats and shoes, electrical sockets, vinyl flooring and door through to the entrance hall.

**ENTRANCE HALL** Having two storage cupboards, one housing the central heating boiler and water tank, radiator, carpet flooring and doors off to;

**LOUNGE** 18' 2" x 20' 9" (5.54m reducing to 2.55 x 6.33m) reducing to 3.28 Generous 'L' shaped room having two windows to the front aspect with fitted blinds and one being a walk-in bay window. Two radiators, feature brick fireplace with gas fire and carpet flooring. The dining area has patio doors to the rear garden and a door through to the kitchen.

**KITCHEN** 9' 6" x 10' 2" (2.92m x 3.12m) Fitted with a range of wall base and drawer units topped with work surfaces, composite one and a half bowl sink and drainer unit with mixer tap over, space and plumbing for a washing machine, integrated Hotpoint electric oven and hob with extractor hood over. Window and external door to the rear garden, splash backs and carpet flooring.

**BEDROOM ONE** 12' 7" x 14' 7" (3.84m x 4.46m) Having dual aspect windows, radiator, fitted wardrobes and dressing table, carpet flooring and a door to the ensuite shower room.

**ENSUITE** 8' 6"  $\times$  3' 0" (2.6m  $\times$  0.93 m) Comprising of a shower cubicle, pedestal wash hand basin and a low flush WC. Window with fitted roller blind, tiled walls and carpet flooring.

**BEDROOM TWO** 9' 5" x 13' 9" (2.88m x 4.20m) Having a window to the rear aspect, radiator, fitted slide door wardrobes and carpet flooring.

**BEDROOM THREE** 8' 4" x 9' 0" (2.56m x 2.75m) Having a window to the rear aspect, radiator and carpet flooring.

**BATHROOM** 6' 7" x 5' 6" (2.02m x 1.68m) Comprising of a panel bath, vanity unit wash hand basin, close coupled WC and a heated towel rail. Obscure glazed window, tiled walls and carpet flooring.

**FRONT ASPECT** Having a generous imprinted concrete driveway by Cobble Crete providing off road parking and leading to the garages, side gated access to the rear garden.

**GARAGE** 16' 7"  $\times$  17' 8" (5.06m  $\times$  5.40m) Having two manual up and over doors, power and lighting, personnel door to the rear garden.

**REAR GARDEN** Having a paved patio with dwarf wall adjacent to the bungalow with courtesy lighting and garden tap, steps up to a well tended formal lawn with flower and shrub borders. To the side of the property there is further outdoor space which has been graveled for low maintenance. Wood panel fencing secures the boundaries.

## **Ground Floor**

This floorplan has been produced by Middletons as a guide only. For further information call 01664 566258. Plan produced using PlanUp.