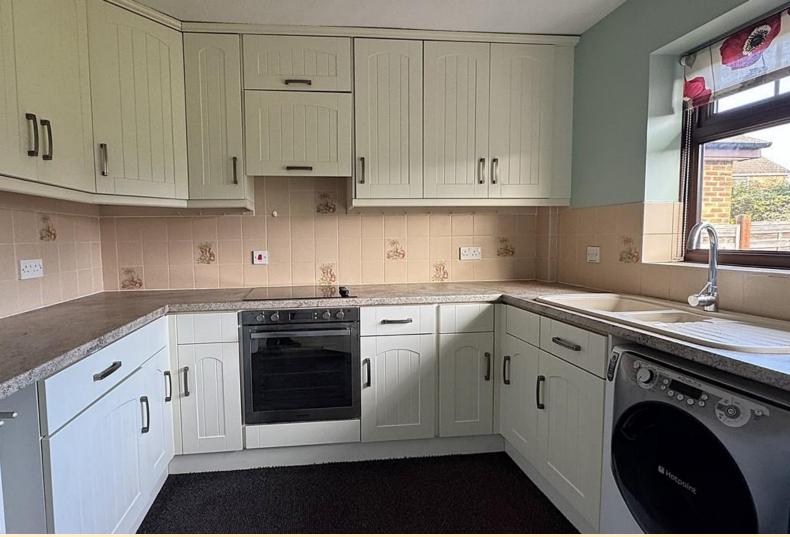

**KITCHEN** 9' 6" x 10' 2" (2.92m x 3.12m) Fitted with a range of wall base and drawer units topped with work surfaces, composite one and a half bowl sink and drainer unit with mixer tap over, space and plumbing for a washing machine, integrated Hotpoint electric oven and hob with extractor hood over. Window and external door to the rear garden, splash backs and carpet flooring.