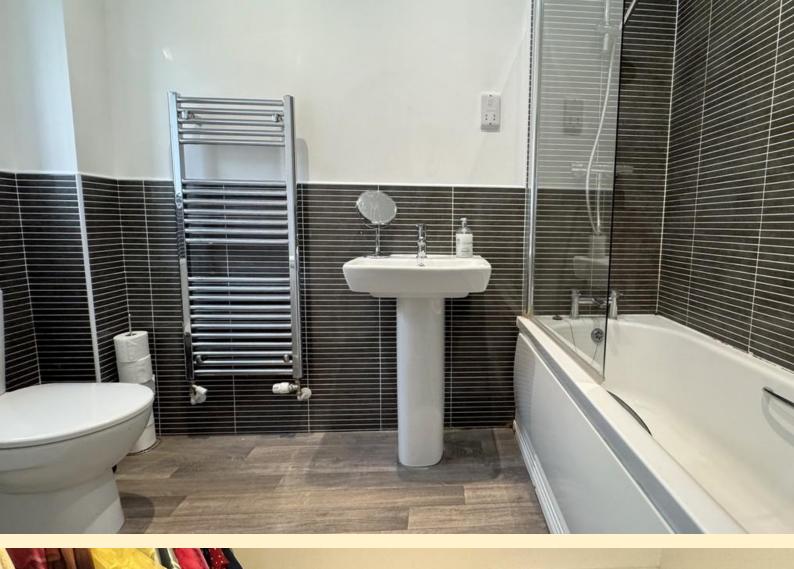

**BATHROOM** 8' 8" x 5' 10" (2.65m x 1.78m) Comprising of a panel bath with shower over and glazed shower screen, pedestal wash hand basin, low flush WC and a heated towel rail. Obscure glazed window, electric shaver point, part tiled walls and laminate wood flooring.