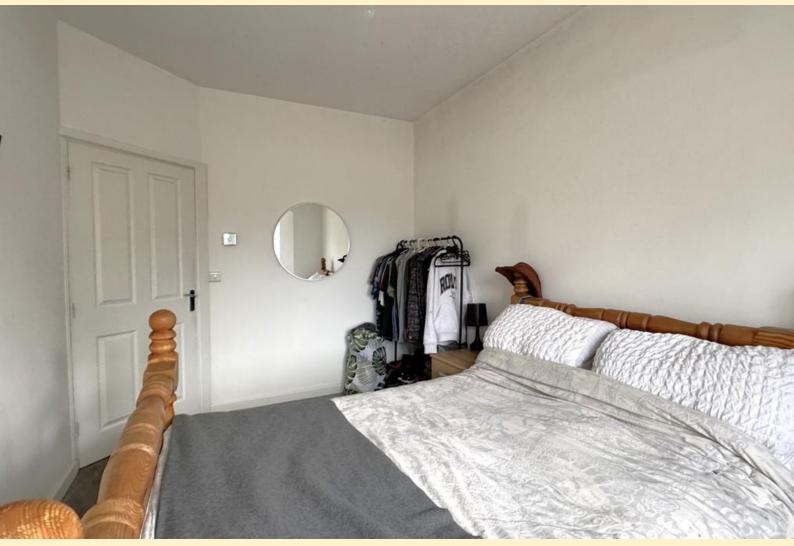

**BEDROOM TWO** 9'7" x 8' 11" (2.94m x 2.72m) Having a window to the front aspect, radiator and carpet flooring.

FRONT ASPECT Mature shrubs to the front of the

property with off road parking for two vehicles to the side and gated access to the rear garden.