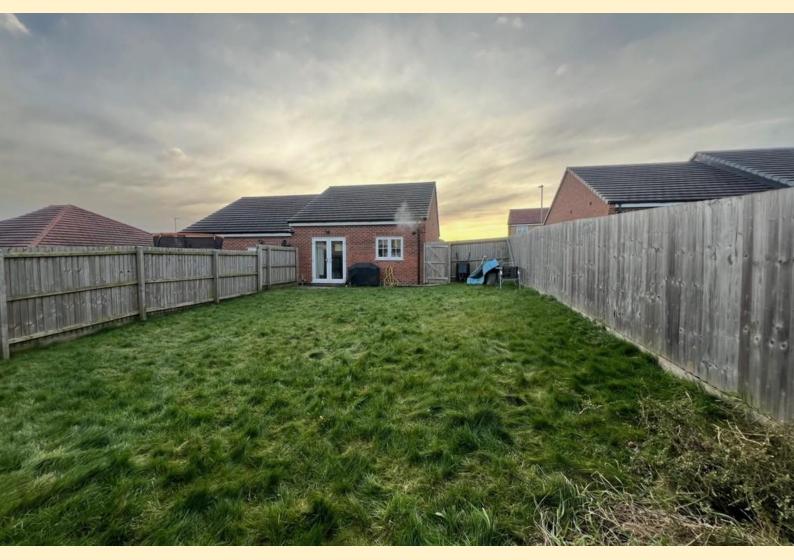

**REAR GARDEN** South facing rear gardenlaid to lawn with a paved area adjacent to the french doors with garden tap. Wood panel fencing secures the boundary.

AGENTS NOTE Please note that any services, heating, systems or appliances have not been tested by Middletons, and no warranty can be given or implied as to their working order. Fixtures and fittings other than those mentioned to be agreed with the Seller. All measurements are approximate and all floor plans are intended as a guide only.