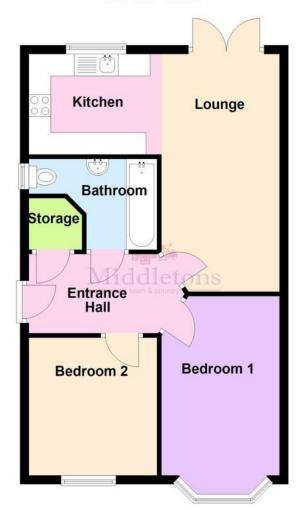

The accommodation on offer comprises; entrance hall, kitchen open-plan to the lounge, two bedrooms and a family bathroom. Outside the property benefits from off road parking and a good sized south facing rear garden.

**ENTRANCE HALL** Composite door into the entrance hall having laminate wood flooring, radiator and doors off to;

**KITCHEN** 9'8" x 8'2" (2.97m x 2.50m) Fitted with a modern range of wall, base and drawer units topped with work surfaces, stainless steel sink and drainer with mixer tap over, tiled splash backs, space and plumbing for a washing machine. Integrated appliances comprise of a dishwasher, fridge freezer, eye level AEG electric oven, AEG gas hob with extractor hood over. Window over looking the rear garden, LED lighting and tiled flooring.

**LOUNGE** 17'  $8'' \times 8' 9''$  (5.41m x 2.68m) Having french doors opening onto the rear garden, two radiators, TV point and laminate wood flooring.

**BEDROOM ONE** 13'  $3'' \times 8' \cdot 9''$  (4.06m x 2.69m) Having a bay window to the front aspect, radiator and carpet flooring.

**BATHROOM** 8' 8" x 5' 10" (2.65m x 1.78m) Comprising of a panel bath with shower over and glazed shower screen, pedestal wash hand basin, low flush WC and a heated towel rail. Obscure glazed window, electric shaver point, part tiled walls and laminate wood flooring.

**BEDROOM TWO** 9'7" x 8' 11" (2.94m x 2.72m) Having a window to the front aspect, radiator and carpet flooring.

FRONT ASPECT Mature shrubs to the front of the

property with off road parking for two vehicles to the side and gated access to the rear garden.

## **Ground Floor**

This floorplan has been produced by Middletons as a guide only. For further information call 01664 566258. Plan produced using PlanUp.