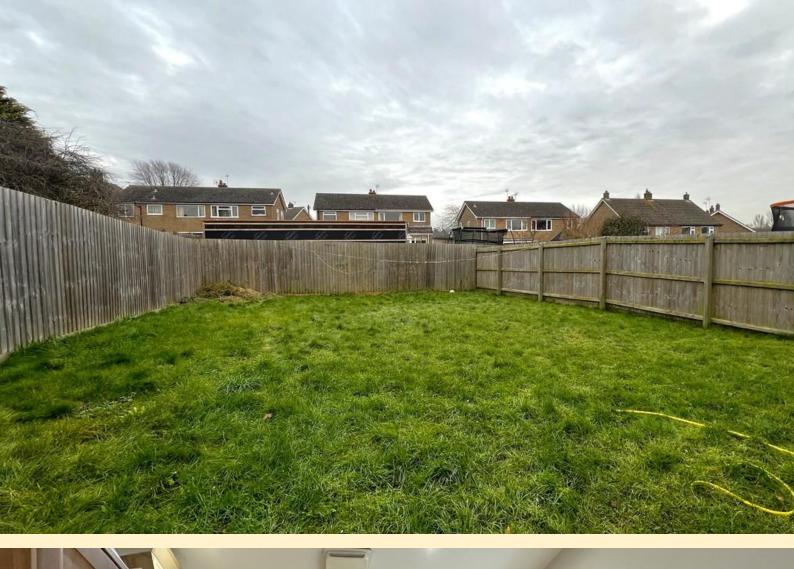

**REAR GARDEN** South facing rear gardenlaid to lawn with a paved area adjacent to the french doors with garden tap. Wood panel fencing secures the boundary.

AGENTS NOTE Please note that any services, heating, systems or appliances have not been tested by Middletons, and no warranty can be given or implied as to their working order. Fixtures and fittings other than those mentioned to be agreed with the Seller. All measurements are approximate and all floor plans are intended as a guide only.