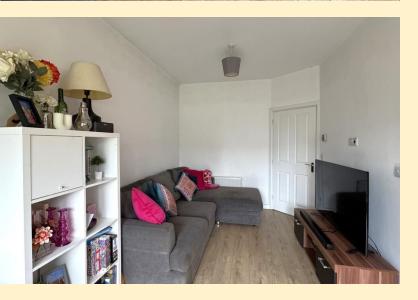

**LOUNGE** 17'  $8'' \times 8' 9''$  (5.41m x 2.68m) Having french doors opening onto the rear garden, two radiators, TV point and laminate wood flooring.

**BEDROOM ONE** 13'  $3'' \times 8' \cdot 9''$  (4.06m x 2.69m) Having a bay window to the front aspect, radiator and carpet flooring.