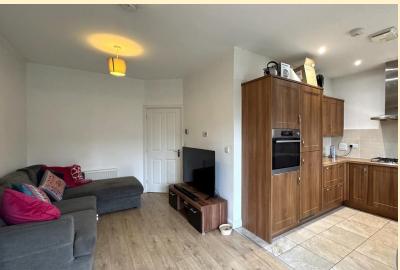

**LOUNGE** 17'  $8'' \times 8' 9''$  (5.41m x 2.68m) Having french doors opening onto the rear garden, two radiators, TV point and laminate wood flooring.

**BEDROOM ONE** 13'  $3'' \times 8' \cdot 9''$  (4.06m x 2.69m) Having a bay window to the front aspect, radiator and carpet flooring.