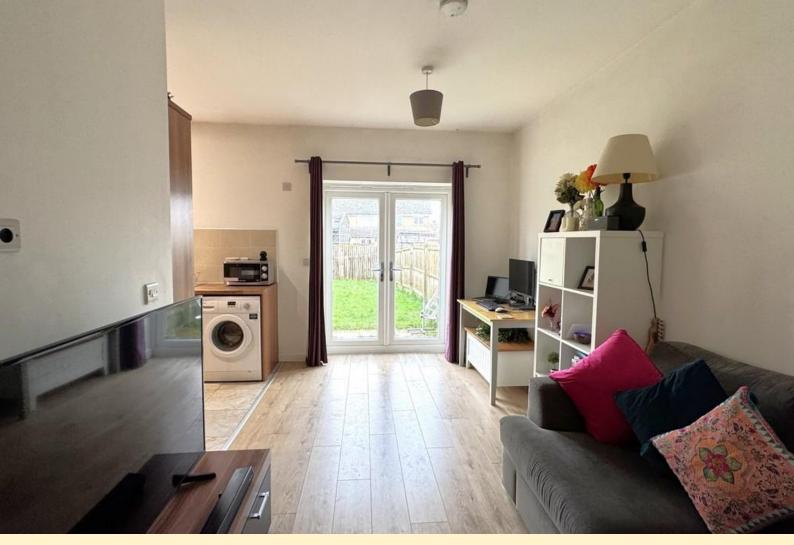

**LOUNGE** 17'  $8'' \times 8' 9''$  (5.41m x 2.68m) Having french doors opening onto the rear garden, two radiators, TV point and laminate wood flooring.

**BEDROOM ONE** 13'  $3'' \times 8' \cdot 9''$  (4.06m x 2.69m) Having a bay window to the front aspect, radiator and carpet flooring.