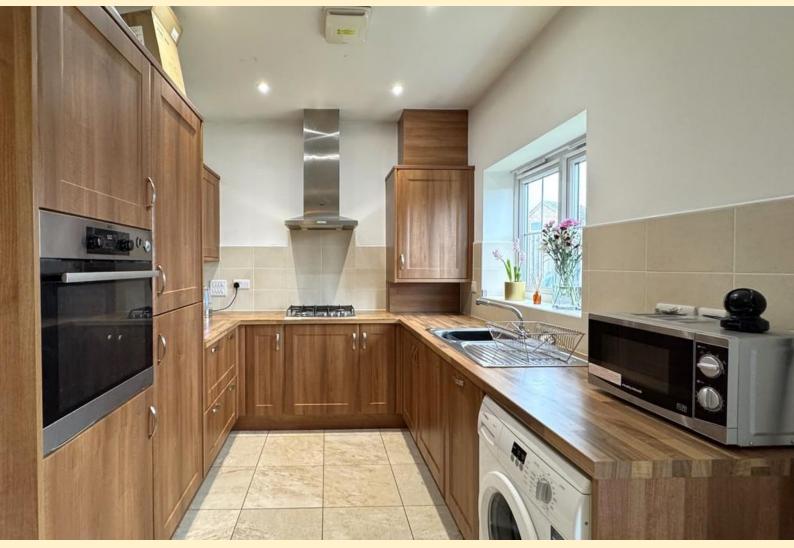

**ENTRANCE HALL** Composite door into the entrance hall having laminate wood flooring, radiator and doors off to;

**KITCHEN** 9'8" x 8'2" (2.97m x 2.50m) Fitted with a modern range of wall, base and drawer units topped with work surfaces, stainless steel sink and drainer with mixer tap over, tiled splash backs, space and plumbing for a washing machine. Integrated appliances comprise of a dishwasher, fridge freezer, eye level AEG electric oven, AEG gas hob with extractor hood over. Window over looking the rear garden, LED lighting and tiled flooring.