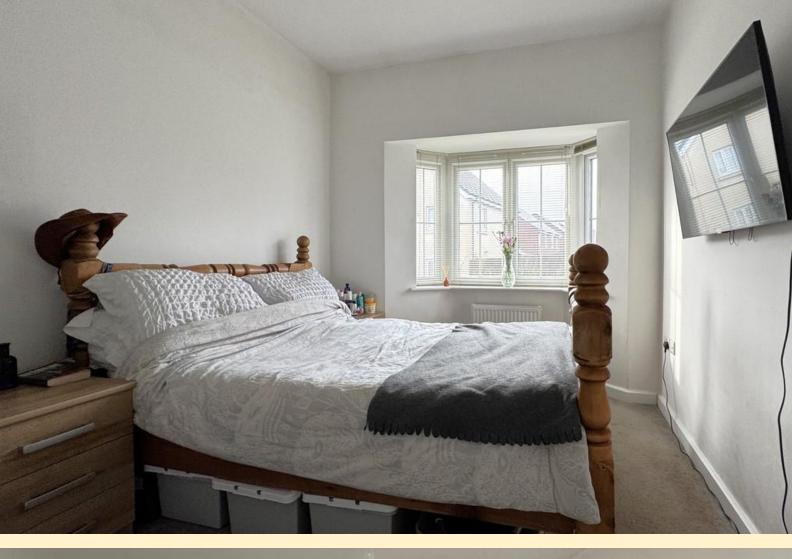

**LOUNGE** 17'  $8'' \times 8' 9''$  (5.41m x 2.68m) Having french doors opening onto the rear garden, two radiators, TV point and laminate wood flooring.

**BEDROOM ONE** 13'  $3'' \times 8' \cdot 9''$  (4.06m x 2.69m) Having a bay window to the front aspect, radiator and carpet flooring.