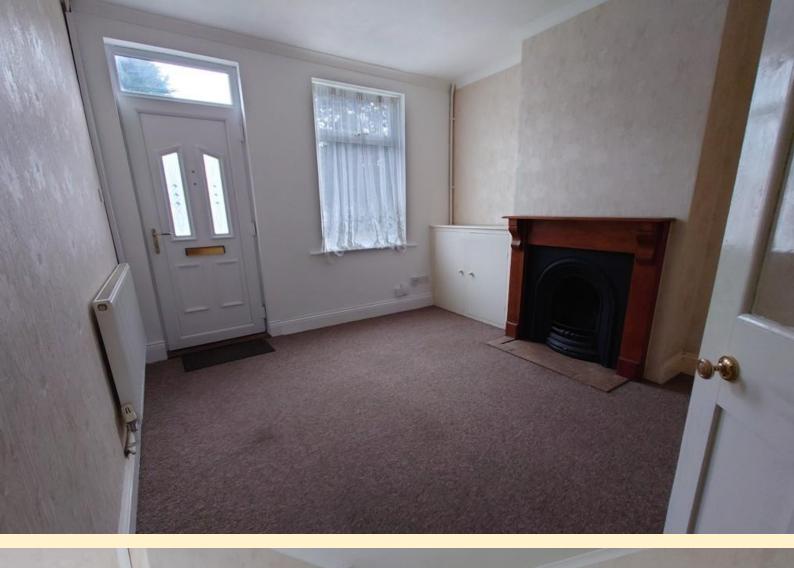

**LOUNGE** 11' 1" x 12' 7" (3.38m x 3.85m) External door into the lounge having a window to the front aspect, radiator, feature cast iron open fireplace, carpet flooring and a door through to the dining room.