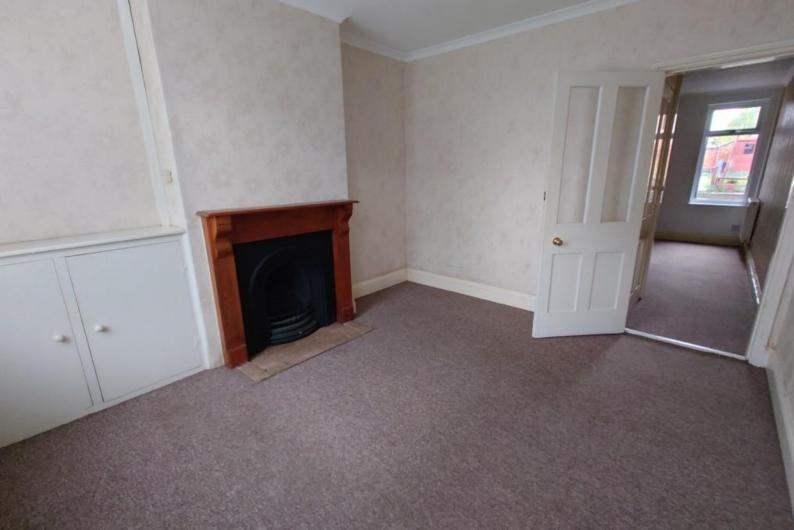

**DINING ROO M** 11' 1"  $\times$  12' 11" (3.38m  $\times$  3.96m) Currently used as the lounge and having a window to the rear aspect, radiator, under stairs storage cupboard, door to the staircase, carpet flooring and door through to the kitchen.

**LANDING** Taking the stairs to the first floor having a hatch to the loft space and doors off to;

**BEDROOM ONE** 11' 1" x 12' 6" (3.38m x 3.83m) Having a window to the rear aspect, radiator, over stair storage cupboard, carpet flooring and door through to bedroom3/dressing room.