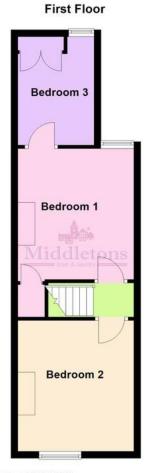

**LANDING** Taking the stairs to the first floor having a hatch to the loft space and doors off to;

**BEDROOM ONE** 11' 1" x 12' 6" (3.38m x 3.83m) Having a window to the rear aspect, radiator, over stair storage cupboard, carpet flooring and door through to bedroom3/dressing room.

**BEDROOM TWO** 11' 0" x 13' 0" (3.37m x 3.98m) Having a window to the front aspect, radiator and carpet flooring.

BEDROOM THREE/OFFICE 9' 7" x 7' 1" (2.93m x 2.18m) Accessed from bedroom one this room could have a variety of uses, having a window to the rear aspect, radiator and carpet flooring.