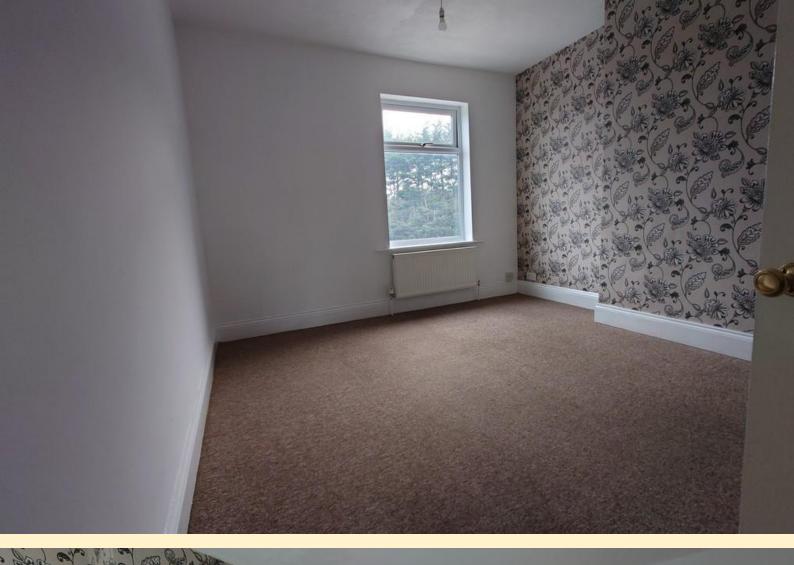

**LANDING** Taking the stairs to the first floor having a hatch to the loft space and doors off to;

**BEDROOM ONE** 11' 1" x 12' 6" (3.38m x 3.83m) Having a window to the rear aspect, radiator, over stair storage cupboard, carpet flooring and door through to bedroom3/dressing room.

**BEDROOM TWO** 11' 0" x 13' 0" (3.37m x 3.98m) Having a window to the front aspect, radiator and carpet flooring.

BEDROOM THREE/OFFICE 9' 7" x 7' 1" (2.93m x 2.18m) Accessed from bedroom one this room could have a variety of uses, having a window to the rear aspect, radiator and carpet flooring.