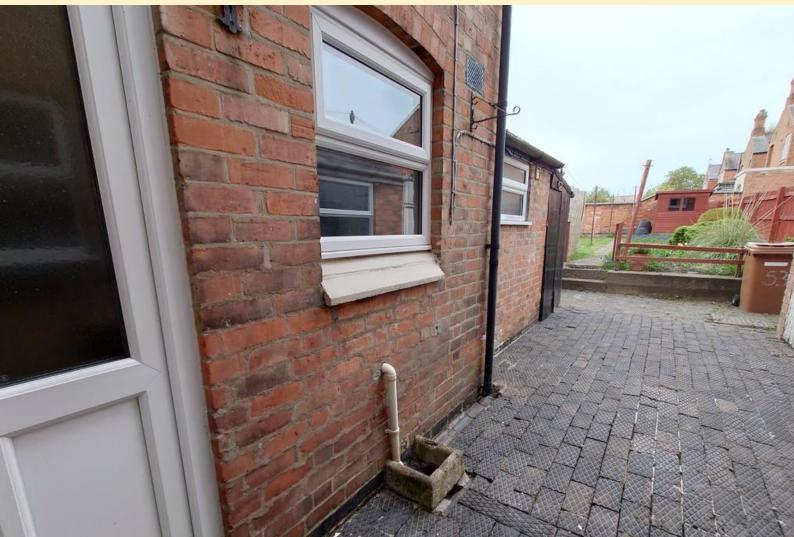

**REAR GARDEN** Having a paved courtyard with shared access pathway, garden shed and gated access to the rear garden which has a paved patio area, formal lawn with a central pathway leading to the garden shed, mature shrubs and hedging with fencing to the boundary.