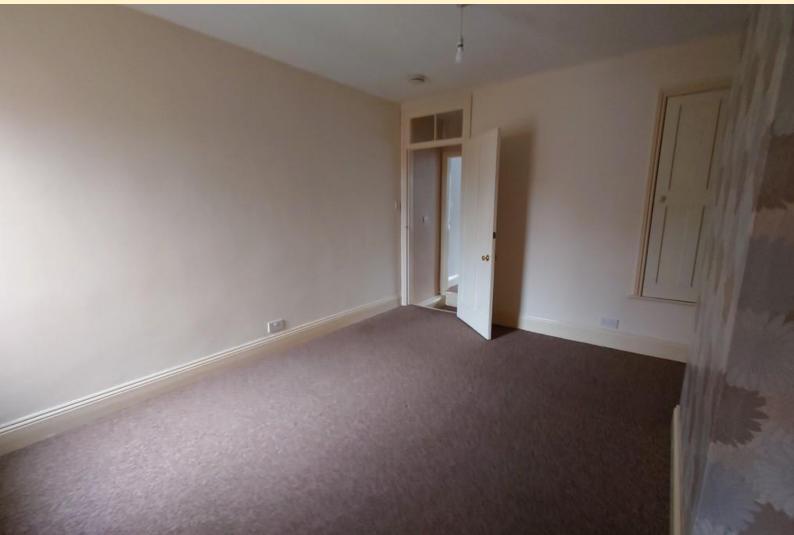

**LOUNGE** 11' 1" x 12' 7" (3.38m x 3.85m) External door into the lounge having a window to the front aspect, radiator, feature cast iron open fireplace, carpet flooring and a door through to the dining room.

**DINING ROO M** 11' 1"  $\times$  12' 11" (3.38m  $\times$  3.96m) Currently used as the lounge and having a window to the rear aspect, radiator, under stairs storage cupboard, door to the staircase, carpet flooring and door through to the kitchen.