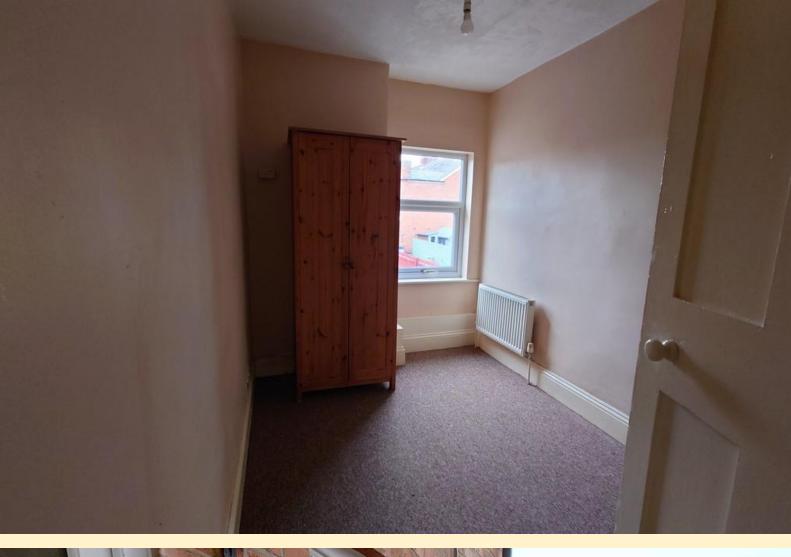

**LANDING** Taking the stairs to the first floor having a hatch to the loft space and doors off to;

**BEDROOM ONE** 11' 1" x 12' 6" (3.38m x 3.83m) Having a window to the rear aspect, radiator, over stair storage cupboard, carpet flooring and door through to bedroom3/dressing room.

**BEDROOM TWO** 11' 0" x 13' 0" (3.37m x 3.98m) Having a window to the front aspect, radiator and carpet flooring.

BEDROOM THREE/OFFICE 9' 7" x 7' 1" (2.93m x 2.18m) Accessed from bedroom one this room could have a variety of uses, having a window to the rear aspect, radiator and carpet flooring.