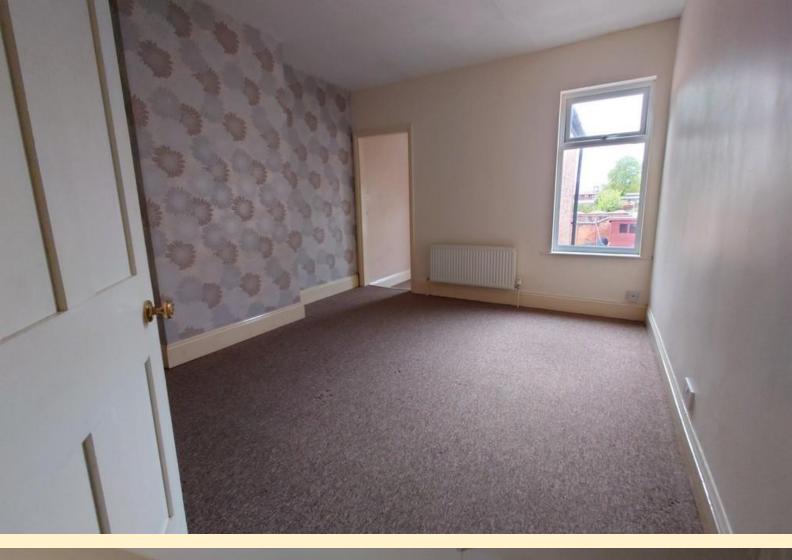

**BEDROOM TWO** 11' 0" x 13' 0" (3.37m x 3.98m) Having a window to the front aspect, radiator and carpet flooring.

BEDROOM THREE/OFFICE 9' 7" x 7' 1" (2.93m x 2.18m) Accessed from bedroom one this room could have a variety of uses, having a window to the rear aspect, radiator and carpet flooring.