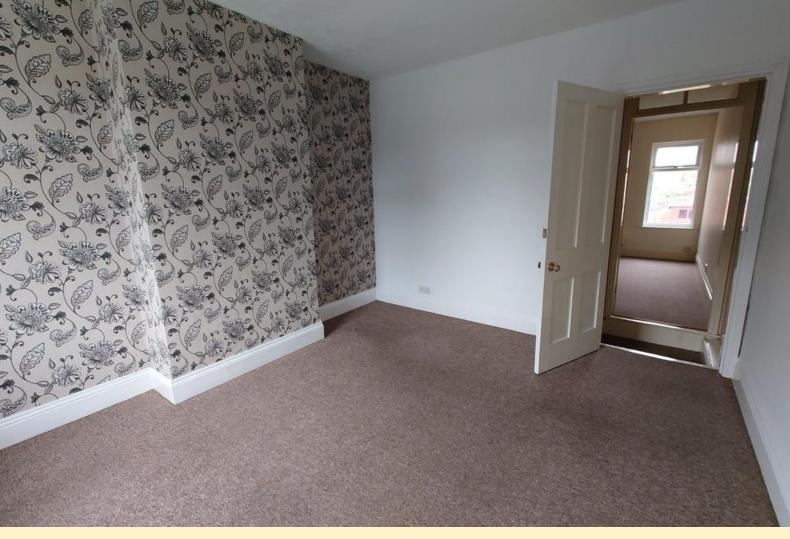

**LANDING** Taking the stairs to the first floor having a hatch to the loft space and doors off to;

**BEDROOM ONE** 11' 1" x 12' 6" (3.38m x 3.83m) Having a window to the rear aspect, radiator, over stair storage cupboard, carpet flooring and door through to bedroom3/dressing room.

**BEDROOM TWO** 11' 0" x 13' 0" (3.37m x 3.98m) Having a window to the front aspect, radiator and carpet flooring.

BEDROOM THREE/OFFICE 9' 7" x 7' 1" (2.93m x 2.18m) Accessed from bedroom one this room could have a variety of uses, having a window to the rear aspect, radiator and carpet flooring.