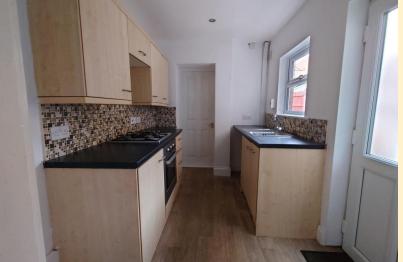

**KITCHEN** 10' 4" x 7' 3" (3.16m x 2.22m) Fitted with a range of wall, base and drawer units topped with work surfaces, stainless steel sink and drainer, space and plumbing for a washing machine, integrated electric oven and gas hob with extractor over. Window and external door to the side aspect, vinyl flooring, inset LED lighting and a door through to the bathroom.