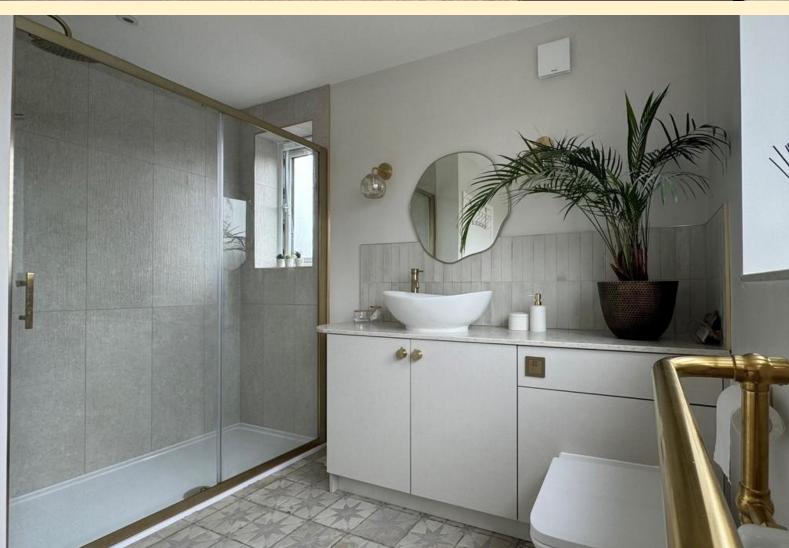

**DRESSING ROOM/OFFICE**  $4'10" \times 6'4" (1.49m \times 1.94m)$  Having a window to the front aspect, three column radiator and carpet flooring.

BATHROOM 10' 5" x 10' 0" (3.18m x 3.07m) Four piece suite with brushed brass features, comprising of a spacious walk-in shower with sliding doors and a rain head shower, freestanding bath and freestanding mixer tap, heated towel rail, vanity unit wash hand basin with free standing tap and a push button flush WC. Two obscure glazed windows, shaver point, inset spotlights, wall lights, part tiled walls and tiled flooring.