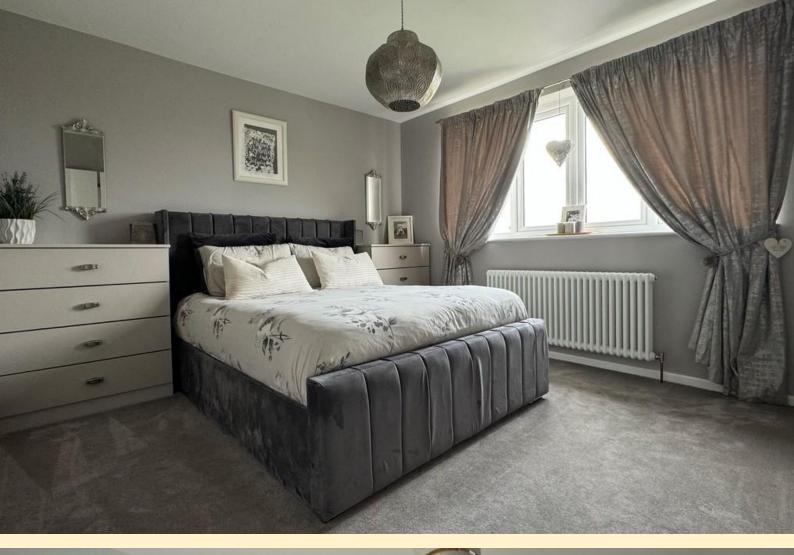

**BEDROOM ONE** 12' 11" x 10' 11" (3.94m x 3.33m) Having a window to the rear aspect, three column radiator, built-in wardrobe, wall mounted TV point and carpet flooring.

**BEDROOM TWO** 12' 5" x 10' 11" (3.79m x 3.33m) Having a window to the rear aspect, three column radiator, two built-in wardrobes, wall mounted TV point and carpet flooring.