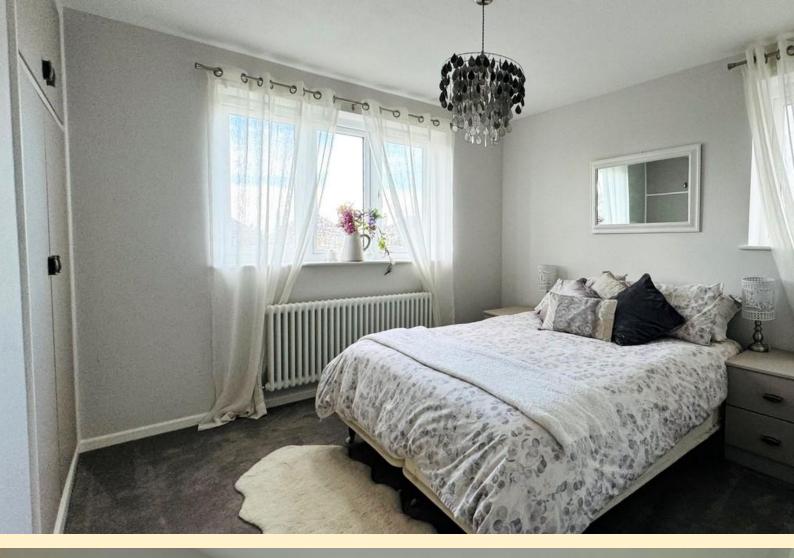

**BEDROOM ONE** 12' 11" x 10' 11" (3.94m x 3.33m) Having a window to the rear aspect, three column radiator, built-in wardrobe, wall mounted TV point and carpet flooring.

**BEDROOM TWO** 12' 5" x 10' 11" (3.79m x 3.33m) Having a window to the rear aspect, three column radiator, two built-in wardrobes, wall mounted TV point and carpet flooring.

BEDROOM THREE 10' 11" x 12' 2" (3.34m x 3.73m)
Having a window to the rear aspect, three column radiator, built-in wardrobe, wall mounted TV point and carpet flooring.

**BEDROOM FOUR** 9' 11" x 10' 2" (3.03m x 3.11m) Having a window to the front aspect, three column radiator, built-in wardrobe, wall mounted TV point and carpet flooring.