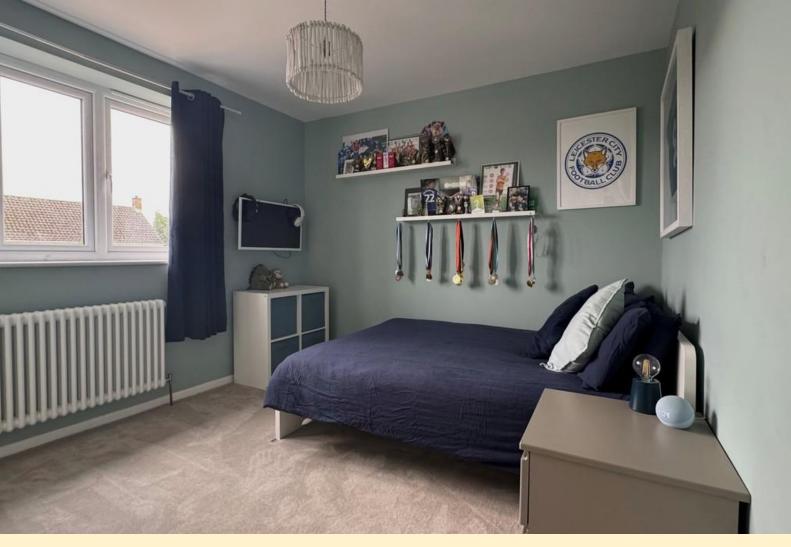

**BEDROOM ONE** 12' 11" x 10' 11" (3.94m x 3.33m) Having a window to the rear aspect, three column radiator, built-in wardrobe, wall mounted TV point and carpet flooring.

**BEDROOM TWO** 12' 5" x 10' 11" (3.79m x 3.33m) Having a window to the rear aspect, three column radiator, two built-in wardrobes, wall mounted TV point and carpet flooring.

BEDROOM THREE 10' 11" x 12' 2" (3.34m x 3.73m)
Having a window to the rear aspect, three column radiator, built-in wardrobe, wall mounted TV point and carpet flooring.

**BEDROOM FOUR** 9' 11" x 10' 2" (3.03m x 3.11m) Having a window to the front aspect, three column radiator, built-in wardrobe, wall mounted TV point and carpet flooring.