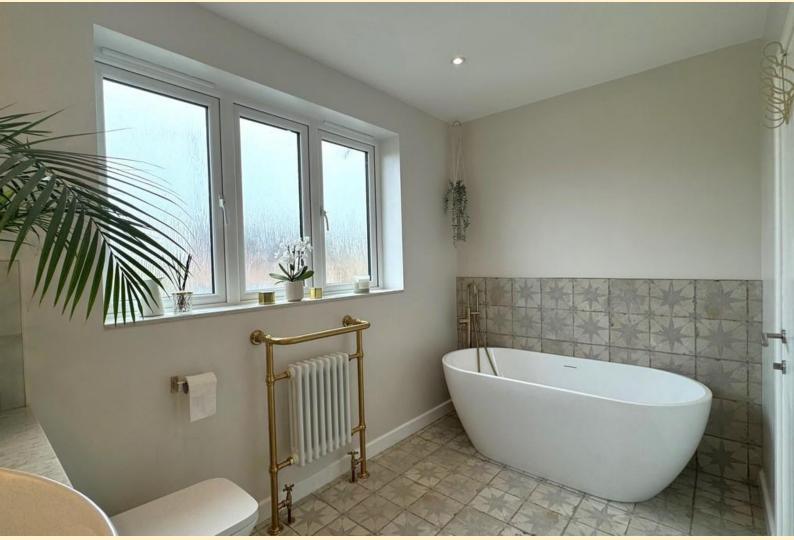

**DRESSING ROOM/OFFICE**  $4'10" \times 6'4" (1.49m \times 1.94m)$  Having a window to the front aspect, three column radiator and carpet flooring.

BATHROOM 10' 5" x 10' 0" (3.18m x 3.07m) Four piece suite with brushed brass features, comprising of a spacious walk-in shower with sliding doors and a rain head shower, freestanding bath and freestanding mixer tap, heated towel rail, vanity unit wash hand basin with free standing tap and a push button flush WC. Two obscure glazed windows, shaver point, inset spotlights, wall lights, part tiled walls and tiled flooring.