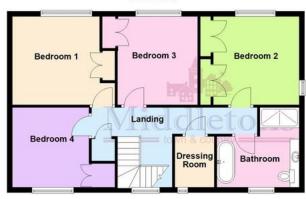

The available accommodation includes an entrance hall with a bathroom, an inner hall, a lounge, family room and a kitchen diner. The back door opens to a utility space featuring an additional WC, doors to the two garages, a door to the rear garden, and a glazed garden storeroom. The first floor contains four spacious double bedrooms, each with built-in wardrobes, a dressing room, and a four-piece family bathroom. Externally, the property boasts ample off-road parking, twin garages, and an extensive rear garden.

**BEDROOM ONE** 12' 11" x 10' 11" (3.94m x 3.33m) Having a window to the rear aspect, three column radiator, built-in wardrobe, wall mounted TV point and carpet flooring.

**BEDROOM TWO** 12' 5" x 10' 11" (3.79m x 3.33m) Having a window to the rear aspect, three column radiator, two built-in wardrobes, wall mounted TV point and carpet flooring.

BEDROOM THREE 10' 11" x 12' 2" (3.34m x 3.73m)
Having a window to the rear aspect, three column radiator, built-in wardrobe, wall mounted TV point and carpet flooring.

**BEDROOM FOUR** 9' 11" x 10' 2" (3.03m x 3.11m) Having a window to the front aspect, three column radiator, built-in wardrobe, wall mounted TV point and carpet flooring.

**DRESSING ROOM/OFFICE**  $4'10" \times 6'4" (1.49m \times 1.94m)$  Having a window to the front aspect, three column radiator and carpet flooring.

BATHROOM 10' 5" x 10' 0" (3.18m x 3.07m) Four piece suite with brushed brass features, comprising of a spacious walk-in shower with sliding doors and a rain head shower, freestanding bath and freestanding mixer tap, heated towel rail, vanity unit wash hand basin with free standing tap and a push button flush WC. Two obscure glazed windows, shaver point, inset spotlights, wall lights, part tiled walls and tiled flooring.

## First Floor

This floorplan has been produced by Middletons as a guide only. For further information call 01684 568258. Plan produced using PlanUp.