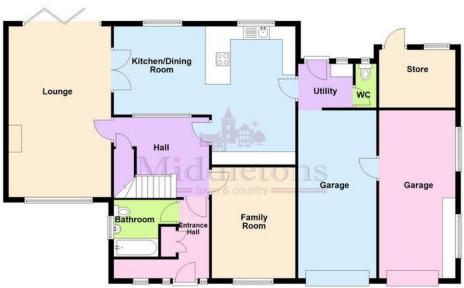

The available accommodation includes an entrance hall with a bathroom, an inner hall, a lounge, family room and a kitchen diner. The back door opens to a utility space featuring an additional WC, doors to the two garages, a door to the rear garden, and a glazed garden storeroom. The first floor contains four spacious double bedrooms, each with built-in wardrobes, a dressing room, and a four-piece family bathroom. Externally, the property boasts ample off-road parking, twin garages, and an extensive rear garden.

**ENTRANCE HALL** Having a composite door into the entrance hall featuring coir matting, built-in double cupboard, door to the downstairs bathroom and a glazed door into the inner hallway.

**BATHROOM** 6' 11" x 6' 8" (2.11m x 2.05m) Comprising of a panel bath, pedestal wash hand basin and a close coupled WC. Obscure glazed window, three panel radiator, extractor fan, part tiled walls and tiled flooring.

**INNER HALLWAY** Spacious hallway having stairs rising to the first floor, generous under stairs storage, three panel radiator, laminate wood flooring and an obscure glazed window to the lounge allowing plenty of natural light.

**LOUNGE** 21' 3" x 12' 11" (6.49m x 3.94m) Dual aspect lounge having a window to the front aspect and bi-fold doors to the rear garden, feature fireplace with gas fire, two column radiators, wall mounted TV point and carpet flooring.

**FAMILY ROOM** 13' 11" x 10' 5" (4.26m x 3.19m) A great space for the family to enjoy having a window to the front aspect, three column radiator, wall mounted TV point and carpet flooring.

**KITCHEN/DINER** 22' 9" x 16' 8" (6.94m x 5.1m)

Remodeled and refitted to create a spacious, modern open-plan kitchen diner. Fitted with a generous range of wall, base and drawer units with plenty of worksurfaces, sink and drainer unit with brushed brass mixer tap over complementing the brushed brass unit handles, breakfast bar, space and plumbing for a washing machine and housing for an American style fridge freezer. Integrated appliances include a dishwasher and eye level double oven and a gas hob. Two windows to the rear garden, two column radiators, wall mounted TV point, contemporary light fitting to the diner, inset spotlights and tiled flooring.

**UTILITY /WC** Accessed from the kitchen is a handy utility area with an external door and window to the rear and a door to a further WC.

**LANDING** Spacious landing having a window to the front aspect, hatch to the large loft space with lighting, airing cupboard and doors off to;

**FRONT ASPECT** Tarmac driveway providing ample off road parking and leading to the garages, gravel bed with mature tree, side gate to the rear garden.

**GARAGES** Having up and over doors, the right hand garage having two windows to the side and a personnel door to the left garage which has a personnel door into the utility area.

## **Ground Floor**