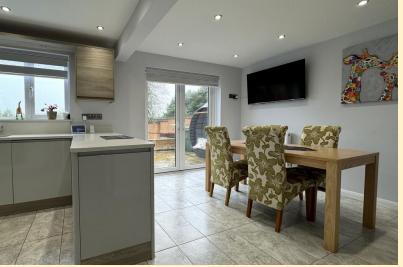

**KITCHEN/DINER** 19' 6" x 12' 6" (5.95m x 3.83m) Recently remodeled and refitted to create an open-plan kitchen diner with french doors to the rear garden making an excellent space to entertain. The kitchen has been fitted with a contemporary range of wall, base and drawer units with Corian return work surfaces over with under mount sink and mixer tap. Integrated appliances to include; Neff fridge freezer, Bosch dish washer, Neff hide and slide oven and induction hob with extractor hood over. Window overlooking the rear garden, radiator, USB sockets, LED lighting and tiled flooring. Door to the utility and cloakroom.