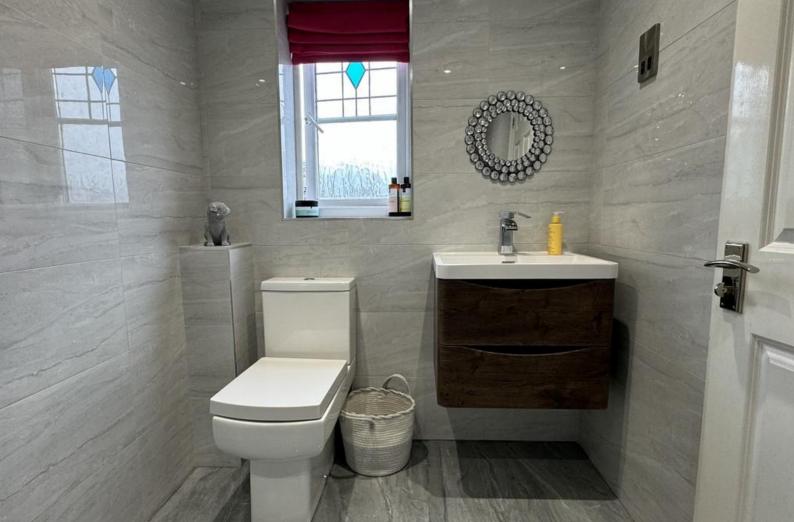

**CLOAKROOM** 5' 1" x 5' 10" (1.57m x 1.80m) Comprising of a low flush WC, wash hand basin with tiled splash back, radiator, extractor fan and tiled flooring.

**LANDING** Taking the stairs to the first floor galleried landing having a window to the side aspect, carpet flooring, radiator and doors off to;