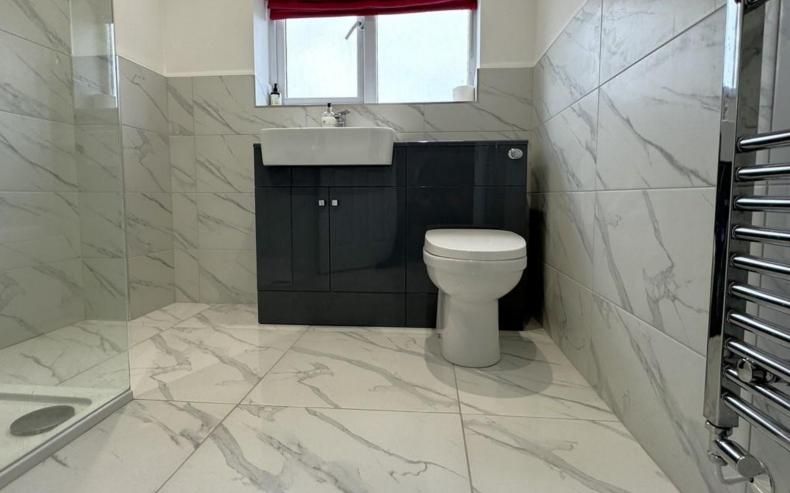

**ENSUITE** 5' 5" x 8' 2" (1.66m x 2.5 m) Comprising of a walk-in shower with fixed waterfall shower head and shower hose, heated to well rail, low flush WC, wall

mounted vanity unit and wash and basin. Obscure glazed window, electric shaver point, extractor fan, LED lighting, tiled walls, and flooring.

Comprising of a walk-in shower with fixed waterfall shower head and shower hose, heated towel rail, low flush WC, vanity unit and wash and basin. Obscure glazed window, electric shaver point, extractor fan, LED lighting, tiled walls, and flooring.