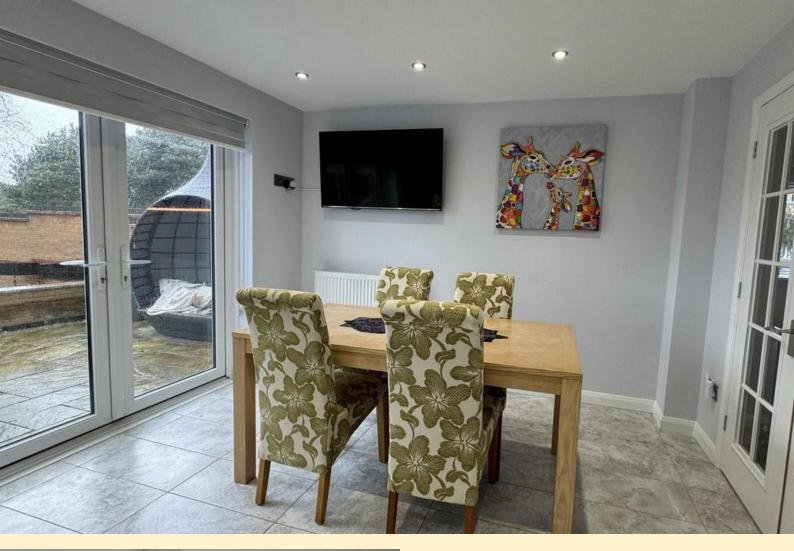

**KITCHEN/DINER** 19' 6" x 12' 6" (5.95m x 3.83m) Recently remodeled and refitted to create an open-plan kitchen diner with french doors to the rear garden making an excellent space to entertain. The kitchen has been fitted with a contemporary range of wall, base and drawer units with Corian return work surfaces over with under mount sink and mixer tap. Integrated appliances to include; Neff fridge freezer, Bosch dish washer, Neff hide and slide oven and induction hob with extractor hood over. Window overlooking the rear garden, radiator, USB sockets, LED lighting and tiled flooring. Door to the utility and cloakroom.