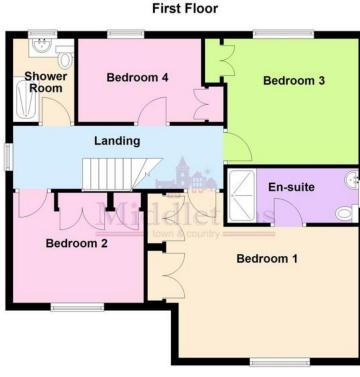

The accommodation on offer comprises; entrance porch, entrance hall, cloakroom, lounge, kitchen diner and utility room to the ground floor. Four Bedrooms, ensuite shower room and a family shower room to the first floor. Outside the property benefits from a garage and driveway and a west facing garden backing on to the Melton Country Park.

**CLOAKROOM** 5' 1" x 5' 10" (1.57m x 1.80m) Comprising of a low flush WC, wash hand basin with tiled splash back, radiator, extractor fan and tiled flooring.

**LANDING** Taking the stairs to the first floor galleried landing having a window to the side aspect, carpet flooring, radiator and doors off to;

**BEDROOM ONE** 11' 3" x 14' 7" (3.44m x 4.46m) Generous double bedroom having a window to the front aspect, radiator, fitted wardrobes, TV point, USB sockets, carpet flooring and door to the ensuite.

**ENSUITE** 5' 5" x 8' 2" (1.66m x 2.5 m) Comprising of a walk-in shower with fixed waterfall shower head and shower hose, heated to well rail, low flush WC, wall

mounted vanity unit and wash and basin. Obscure glazed window, electric shaver point, extractor fan, LED lighting, tiled walls, and flooring.

**BEDROOM TWO** 9' 6"  $\times$  11' 6" (2.92m  $\times$  3.53m) Having a window to the front aspect, radiator, fitted wardrobes and laminate wood flooring.

**BEDROOM THREE** 8' 3" x 10' 9" (2.54m x 3.3m) Having a window to the rear with views over the country park, radiator, fitted wardrobe and carpet flooring.

**BEDROOM FOUR** 6' 6" x 7' 3" (2.0m x 2.23 m) Having a window to the rear with views over the country park, radiator, fitted wardrobe and laminate wood flooring.

**SHOWER ROOM** 6' 10" x 6' 5" (2.10m x 1.97m)