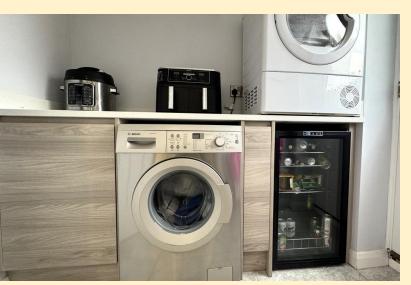

**UTILITY ROOM** 5' 1" x 6' 11" (1.57m x 2.12m) Having base units with Corian return work surface, space and plumbing for a washing machine and space for an under counter fridge. Door to the cloakroom, radiator, tiled flooring and an external door to the garden.