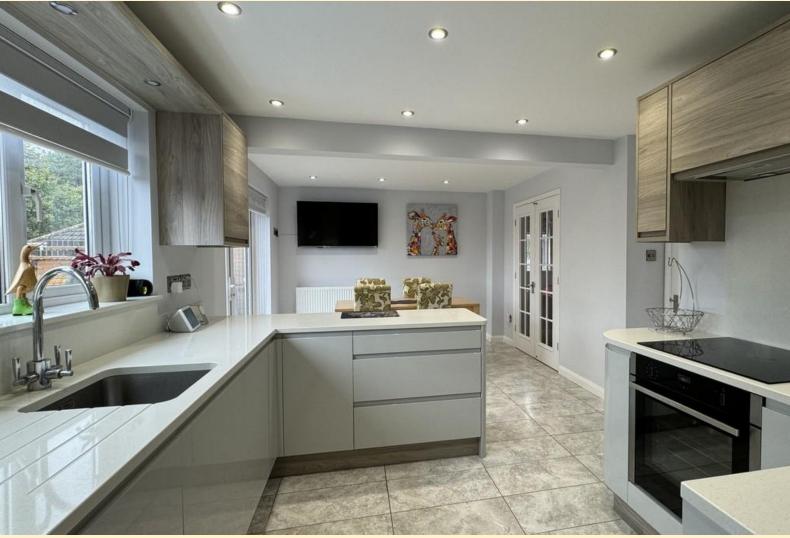

**KITCHEN/DINER** 19' 6" x 12' 6" (5.95m x 3.83m) Recently remodeled and refitted to create an open-plan kitchen diner with french doors to the rear garden making an excellent space to entertain. The kitchen has been fitted with a contemporary range of wall, base and drawer units with Corian return work surfaces over with under mount sink and mixer tap. Integrated appliances to include; Neff fridge freezer, Bosch dish washer, Neff hide and slide oven and induction hob with extractor hood over. Window overlooking the rear garden, radiator, USB sockets, LED lighting and tiled flooring. Door to the utility and cloakroom.