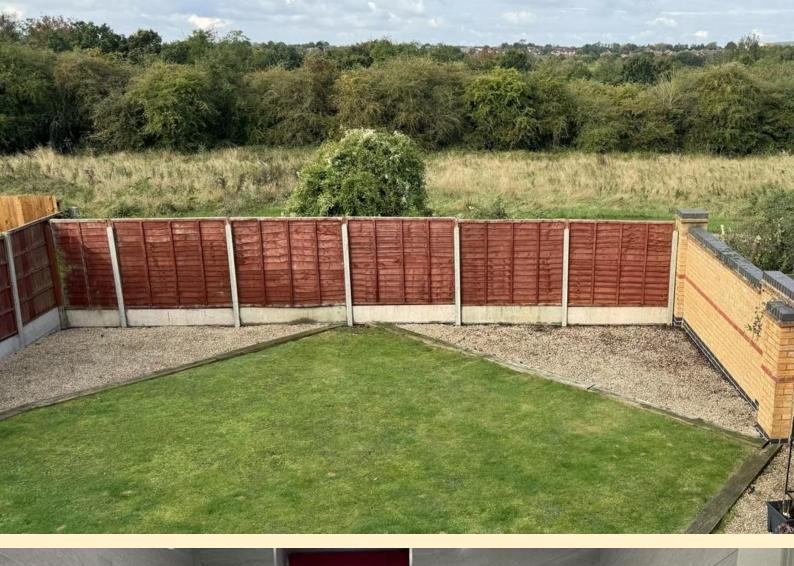

**GARAGE** 17' 6" x 8' 2" (5.35m x 2.5m) Having an up and over manual door, wall mounted central heating boiler, power and lighting connected.

**REAR GARDEN** Private garden backing onto the Melton Country park, having a paved patio area adjacent to the house with courtesy lighting and garden tap, formal lawn bordered with sleepers and gravel beds, wood panel fencing to the boundary.