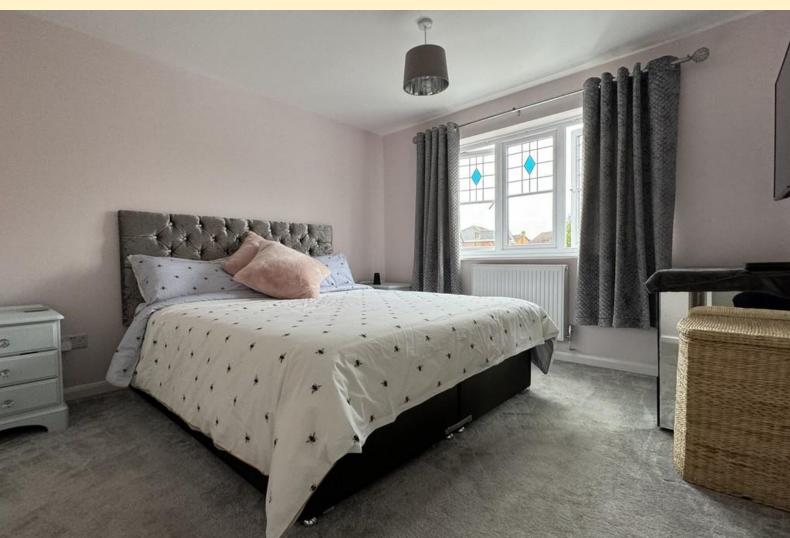

**BEDROOM ONE** 11' 3" x 14' 7" (3.44m x 4.46m) Generous double bedroom having a window to the front aspect, radiator, fitted wardrobes, TV point, USB sockets, carpet flooring and door to the ensuite.

**BEDROOM TWO** 9' 6"  $\times$  11' 6" (2.92m  $\times$  3.53m) Having a window to the front aspect, radiator, fitted wardrobes and laminate wood flooring.

**BEDROOM THREE** 8' 3" x 10' 9" (2.54m x 3.3m) Having a window to the rear with views over the country park, radiator, fitted wardrobe and carpet flooring.

**BEDROOM FOUR** 6' 6" x 7' 3" (2.0m x 2.23 m) Having a window to the rear with views over the country park, radiator, fitted wardrobe and laminate wood flooring.

**SHOWER ROOM** 6' 10" x 6' 5" (2.10m x 1.97m)