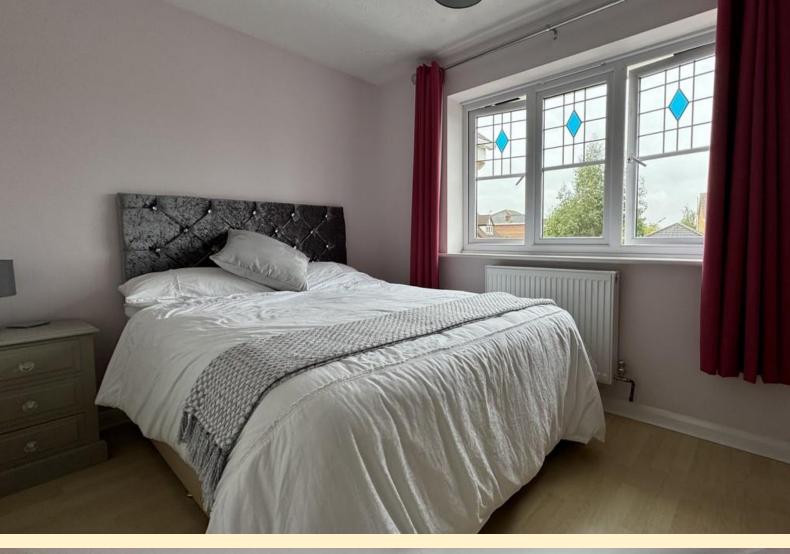

**BEDROOM ONE** 11' 3" x 14' 7" (3.44m x 4.46m) Generous double bedroom having a window to the front aspect, radiator, fitted wardrobes, TV point, USB sockets, carpet flooring and door to the ensuite.

**BEDROOM TWO** 9' 6"  $\times$  11' 6" (2.92m  $\times$  3.53m) Having a window to the front aspect, radiator, fitted wardrobes and laminate wood flooring.

**BEDROOM THREE** 8' 3" x 10' 9" (2.54m x 3.3m) Having a window to the rear with views over the country park, radiator, fitted wardrobe and carpet flooring.

**BEDROOM FOUR** 6' 6" x 7' 3" (2.0m x 2.23 m) Having a window to the rear with views over the country park, radiator, fitted wardrobe and laminate wood flooring.

**SHOWER ROOM** 6' 10" x 6' 5" (2.10m x 1.97m)