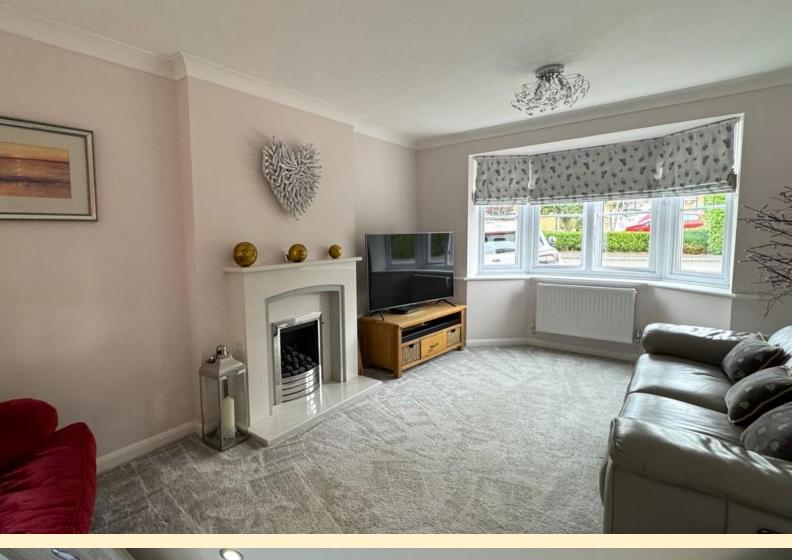

LOUNGE 10' 6" x 18' 9" (3.21m x 5.72m) Nicely proportioned room having a window to the front aspect, radiator, feature fireplace with 'real flame' gas coal effect fire, TV point, carpet flooring and glazed french doors to the kitchen diner.