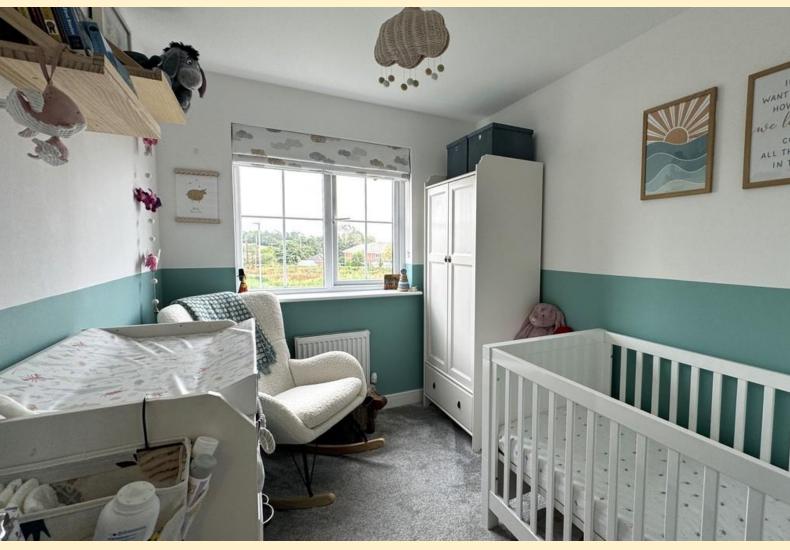

**LANDING** Taking the stairs from the entrance hall to the first floor landing having a hatch to the part boarded loft and doors off to:

**BEDROOM ONE** 10' 1"  $\times$  12' 6" (3.08m  $\times$  3.83m) Having dual aspect windows with fitted blinds, radiator, door to the ensuite and carpet flooring.

**BEDROOM TWO** 9'9" x 10'0" (2.99m x 3.06m) Having dual aspect windows, radiator and carpet flooring.

**BEDROOM THREE** 7' 1" x 10' 5" (2.16m x 3.18m) Having a window to the side aspect, radiator and carpet flooring.