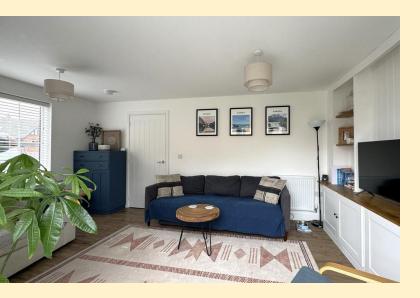

**LOUNGE** 10' 7"  $\times$  17' 2" (3.25m  $\times$  5.25m) Spacious dual aspect lounge having a window to the front and French doors to the garden with fitted blinds, two radiators, fitted cupboards and LVT flooring.