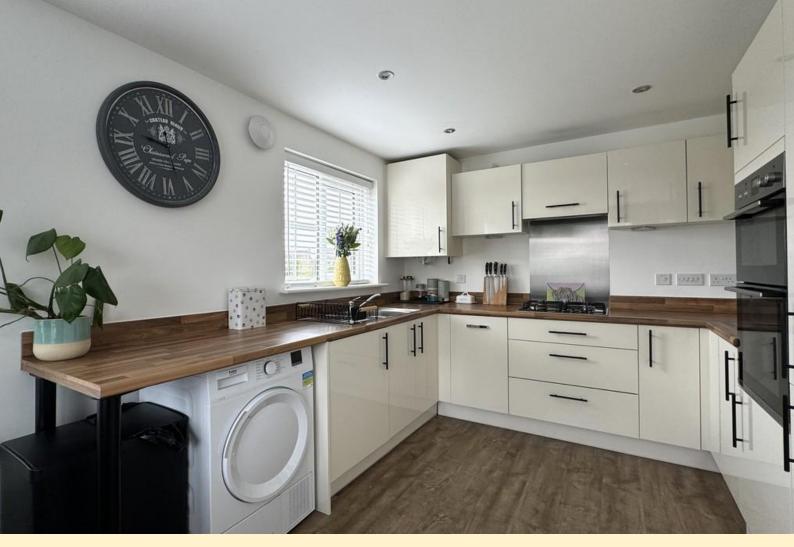

KITCHEN/DINER 10' 2" x 16' 7" (3.11m x 5.08m) Openplan kitchen diner fitted with a modern range of high gloss wall, base and drawer units with work surfaces over, stainless steel one and a half bowl sink and drainer unit, space for a tumble dryer. Integrated appliances to include; Electrolux dishwasher, fridge freezer, washing machine, eye level double oven and gas hob with extractor hood over. Dual aspect windows with fitted blinds, LED lighting, radiator, concealed central heating boiler and LVT flooring.