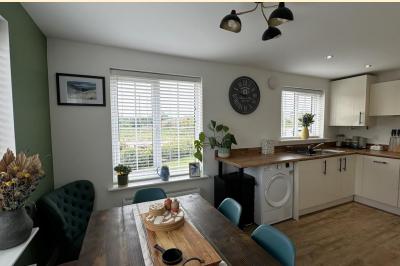

KITCHEN/DINER 10' 2" x 16' 7" (3.11m x 5.08m) Openplan kitchen diner fitted with a modern range of high gloss wall, base and drawer units with work surfaces over, stainless steel one and a half bowl sink and drainer unit, space for a tumble dryer. Integrated appliances to include; Electrolux dishwasher, fridge freezer, washing machine, eye level double oven and gas hob with extractor hood over. Dual aspect windows with fitted blinds, LED lighting, radiator, concealed central heating boiler and LVT flooring.