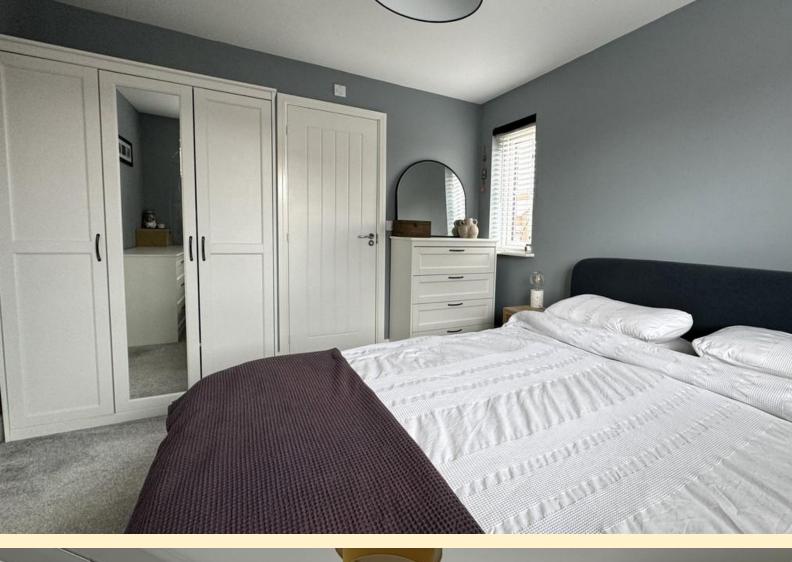

**LANDING** Taking the stairs from the entrance hall to the first floor landing having a hatch to the part boarded loft and doors off to:

**BEDROOM ONE** 10' 1"  $\times$  12' 6" (3.08m  $\times$  3.83m) Having dual aspect windows with fitted blinds, radiator, door to the ensuite and carpet flooring.