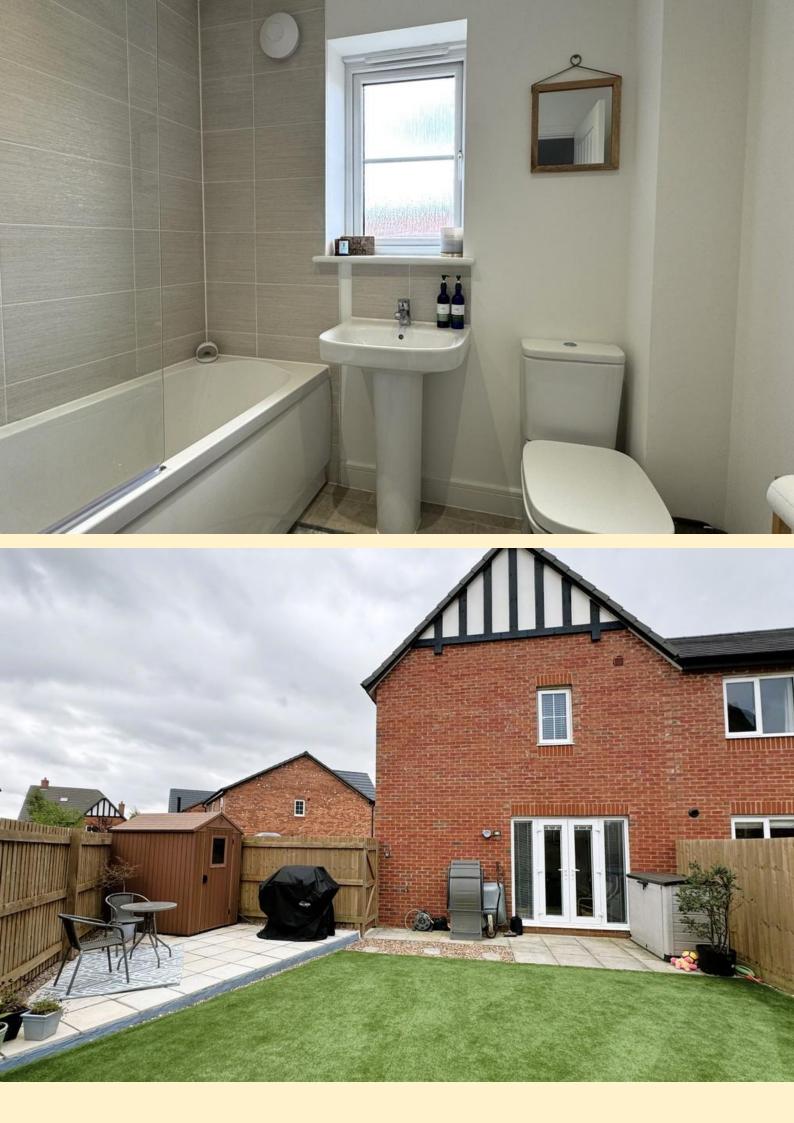

**BATHROOM** 6' 4" x 7' 0" (1.95m x 2.15m) Comprising of a panel bath with a shower over and glazed shower screen, pedestal wash hand basin, low flush WC and a heated towel rail. Obscure glazed window, extractor fan, LED lighting and cushioned vinyl flooring.

**FRONT ASPECT** Having two allocated parking spaces to the front of the property. Formal lawn with decorative shrub borders with a pathway to the front door.

**REAR GARDEN** Low maintenance rear garden having a small patio area adjacent to the house with a further raised patio area to the side. Artificial lawn with raised planters, courtesy lighting, garden tap and shed. Wood panel fencing secures the boundary.