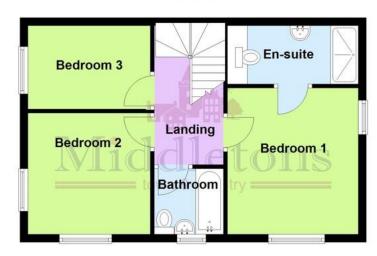

**LANDING** Taking the stairs from the entrance hall to the first floor landing having a hatch to the part boarded loft and doors off to:

**BEDROOM ONE** 10' 1"  $\times$  12' 6" (3.08m  $\times$  3.83m) Having dual aspect windows with fitted blinds, radiator, door to the ensuite and carpet flooring.

**ENSUITE** 3' 10" x 10' 0" (1.19m x 3.06m) Comprising of a walk-in shower cubicle, low flush WC, pedestal wash hand basin and a heated towel rail. Electric shaver point, extractor fan and vinyl flooring.

**BEDROOM TWO** 9'9" x 10'0" (2.99m x 3.06m) Having dual aspect windows, radiator and carpet flooring.

**BEDROOM THREE** 7' 1" x 10' 5" (2.16m x 3.18m) Having a window to the side aspect, radiator and carpet flooring.

**BATHROOM** 6' 4" x 7' 0" (1.95m x 2.15m) Comprising of a panel bath with a shower over and glazed shower screen, pedestal wash hand basin, low flush WC and a heated towel rail. Obscure glazed window, extractor fan, LED lighting and cushioned vinyl flooring.

## First Floor

This floorplan has been produced by Middletons as a guide only. For further information call 01664 566258. Plan produced using PlanUp.