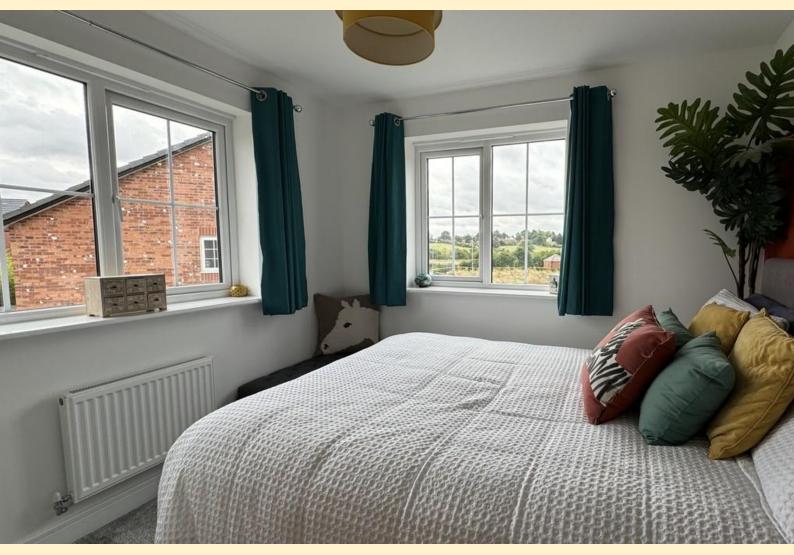

**BEDROOM TWO** 9'9" x 10'0" (2.99m x 3.06m) Having dual aspect windows, radiator and carpet flooring.

**BEDROOM THREE** 7' 1" x 10' 5" (2.16m x 3.18m) Having a window to the side aspect, radiator and carpet flooring.