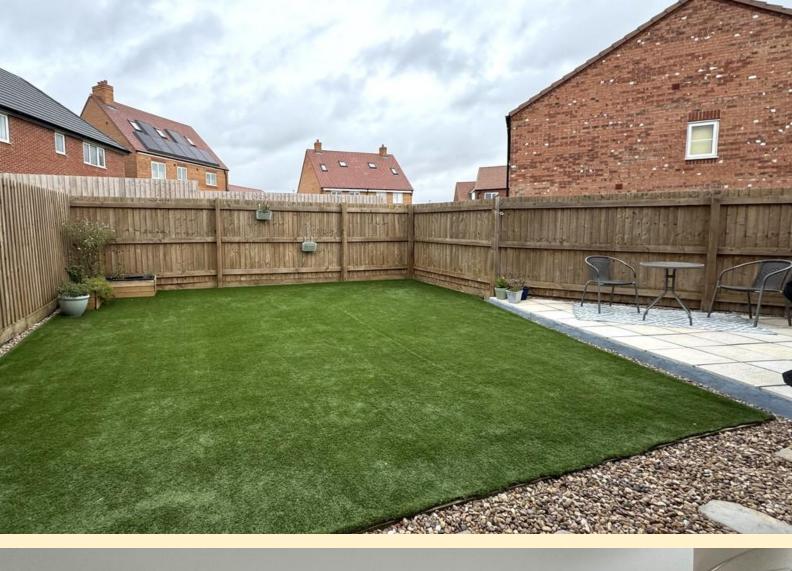

**FRONT ASPECT** Having two allocated parking spaces to the front of the property. Formal lawn with decorative shrub borders with a pathway to the front door.

**REAR GARDEN** Low maintenance rear garden having a small patio area adjacent to the house with a further raised patio area to the side. Artificial lawn with raised planters, courtesy lighting, garden tap and shed. Wood panel fencing secures the boundary.