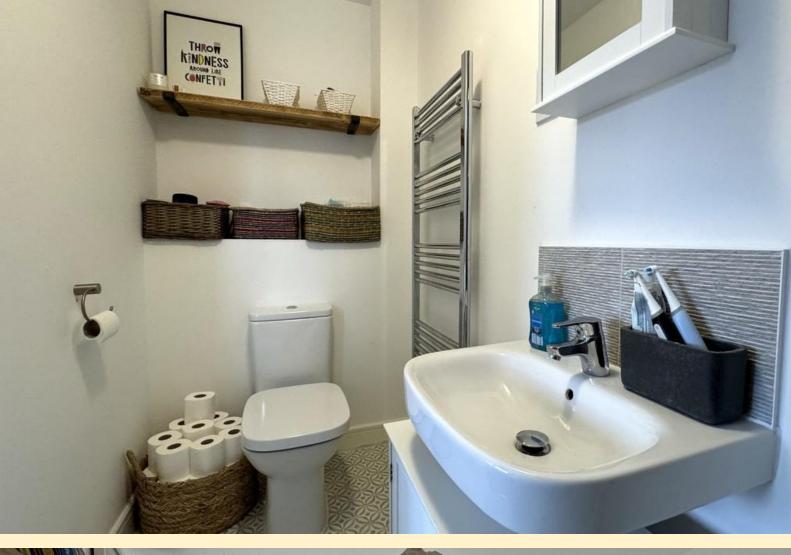

**ENTRANCE HALL** Having stairs rising to the first floor, storage cupboard, radiator, LVT flooring and doors off to;

**CLOAKROOM** 3' 4" x 5' 11" (1.04m x 1.82m) Comprising of a low flush WC, pedestal wash hand basin and LVT flooring.