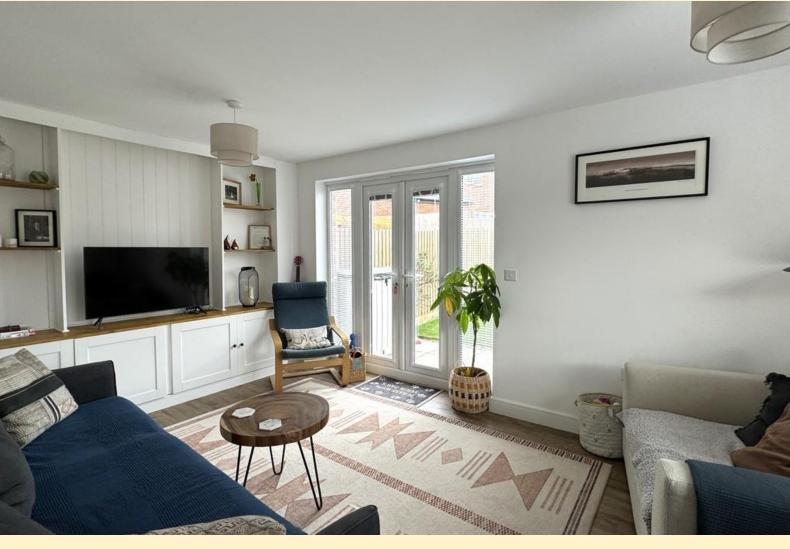

**LOUNGE** 10' 7"  $\times$  17' 2" (3.25m  $\times$  5.25m) Spacious dual aspect lounge having a window to the front and French doors to the garden with fitted blinds, two radiators, fitted cupboards and LVT flooring.