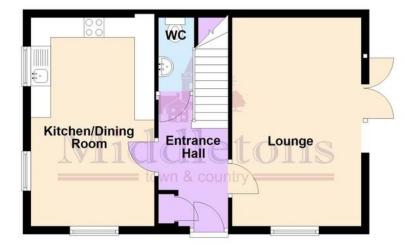

rtesy lighting, garden tap and shed. Wood panel fencing secures the boundary.

**SERVICE CHARGE** There is a service charge to maintain the communal areas of £152.00 per year, this is normally reviewed yearly. This information was obtained from the seller.

AGENTS NOTE Please note that any services, heating, systems or appliances have not been tested by Middletons, and no warranty can be given or implied as to their working order. Fixtures and fittings other than those mentioned to be agreed with the Seller. All measurements are approximate and all floor plans are intended as a guide only.

**WHAT IS YOUR HOME WORTH?** Whether you plan to sell or just want to know what your property is worth please call us on 01664 566258 for a free no obligation valuation.











## **Ground Floor**



## First Floor



This floorplan has been produced by Middletons as a guide only. For further information call 01664 566258. Plan produced using PlanUp.