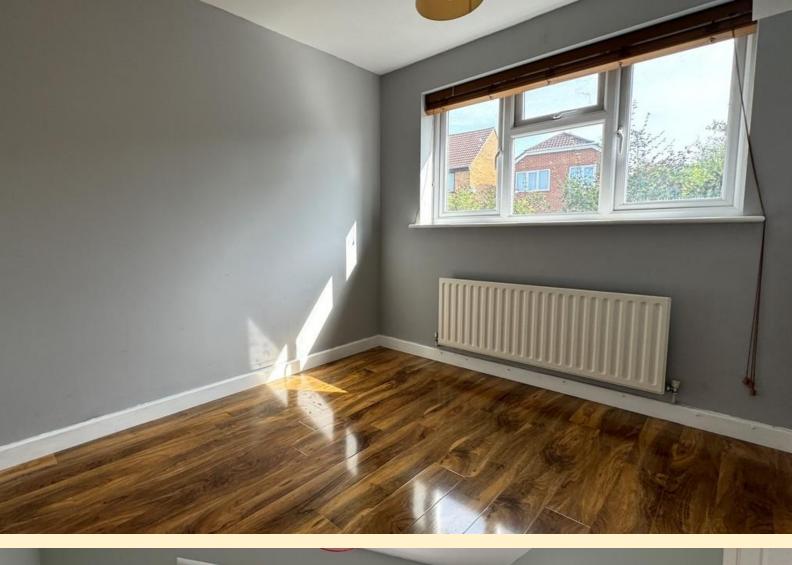

**LOUNGE** 13' 11" x 12' 3" (4.25m x 3.75m) Having a window to the front aspect, radiator, TV point, laminate wood flooring, door to the staircase and door to the kitchen diner.

KITCHEN/DINER 20' 2" x 15' 1" (6.15m x 4.62m) Spacious open-plan kitchen diner having ample room for a large dining table and lounge seating. The kitchen is fitted with a modern range of wall, base and drawer units with work surfaces over, stainless steel one and a half bowl sink and drainer unit and tiled splash backs. Integrated appliances comprise of a double door fridge and freezer, dish washer, double oven and grill, gas hob and extractor hood. Window and French doors to the garden, two Velux windows, laminate wood flooring, TV point, two built-in storage cupboards, radiator and door to the utility room.

**LANDING** Taking the stairs to the first floor landing having a window to the side aspect, loft hatch and doors off to;

**BEDROOM ONE** 8' 10" x 12' 9" (2.7m x 3.89m) Having a window to the front aspect, radiator and carpet flooring.