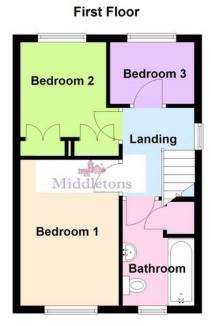

The accommodation on offer comprises; entrance hall, cloakroom, lounge, kitchen diner and utility room to the ground floor. Three bedrooms and a family bathroom to the first floor. Outside the property benefits from off road parking, garage and a low maintenance rear garden.

**LANDING** Taking the stairs to the first floor landing having a window to the side aspect, loft hatch and doors off to;

**BEDROOM ONE** 8' 10" x 12' 9" (2.7m x 3.89m) Having a window to the front aspect, radiator and carpet flooring.

**BEDROOM TWO** 7' 9"  $\times$  9' 11" (2.37m  $\times$  3.03m) Having a window to the rear aspect, radiator, fitted wardrobes and laminate wood flooring.

**BATHROO M** 5' 11" x 9' 3" (1.82m x 2.82m) Comprising of a panel bath with shower and glazed shower screen, low flush WC and a pedestal wash hand basin. Obscure glazed window, radiator, tiled walls and flooring.

**BEDROOM THREE** 7' 5"  $\times$  6' 8" (2.27m  $\times$  2.04m) Having a window to the rear aspect, radiator and laminate wood flooring.

**FRONT ASPECT** Tarmac driveway providing ample off road parking and leading to the integral garage. Gravel beds and mature laurel hedging to the side.