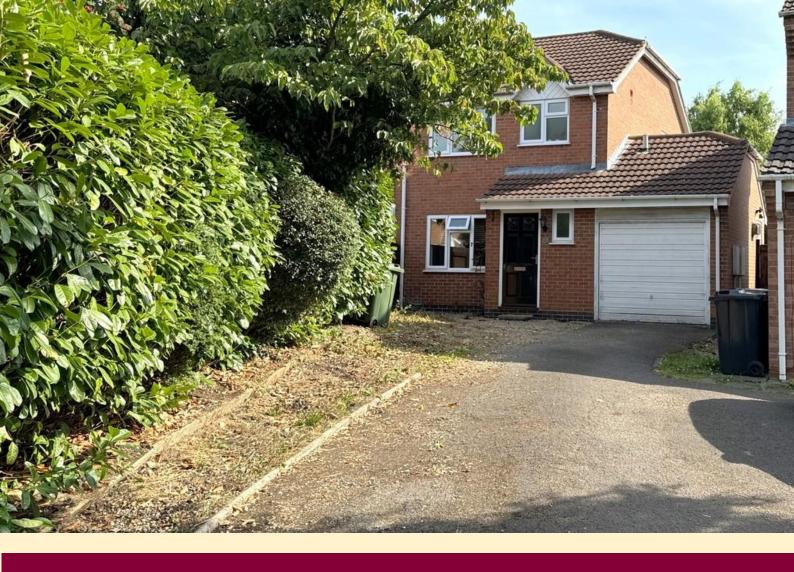

## LONGFIELD ROAD, MELTON MOWBRAY

Asking Price Of £259,000

Three Bedrooms

Freehold

**EXTENDED SEMI-DETACHED** 

**CHAIN FREE** 

**LOW MAINTENANCE GARDEN** 

**LOCAL SCHOOLS NEARBY** 

**DRIVEWAY AND GARAGE** 

**DOWNSTAIRS WC** 

**CLOSE TO MELTON COUNTRY PARK** 

**NORTH SIDE OF MELTON MOWBRAY** 

**COUNCIL TAX BAND B** 

01664 566258

info@middletons.uk.com

Offered with no upward chain, extended three bedroom semi-detached house in a tucked away, private position situated to the north side of Melton Mowbray. Within close proximity to the Melton Country Park and within walking distance of the John Ferneley college.

**BEDROOM THREE** 7' 5"  $\times$  6' 8" (2.27m  $\times$  2.04m) Having a window to the rear aspect, radiator and laminate wood flooring.

**FRONT ASPECT** Tarmac driveway providing ample off road parking and leading to the integral garage. Gravel beds and mature laurel hedging to the side.