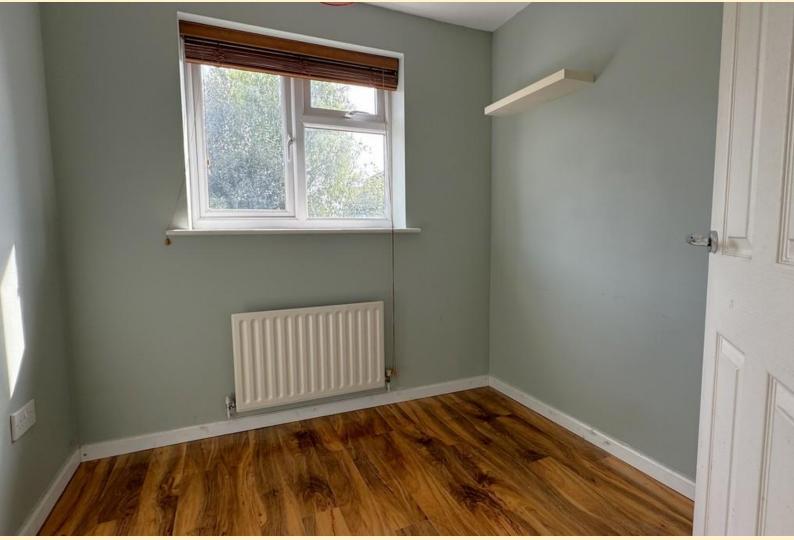

**BEDROOM TWO** 7' 9"  $\times$  9' 11" (2.37m  $\times$  3.03m) Having a window to the rear aspect, radiator, fitted wardrobes and laminate wood flooring.

**BATHROO M** 5' 11" x 9' 3" (1.82m x 2.82m) Comprising of a panel bath with shower and glazed shower screen, low flush WC and a pedestal wash hand basin. Obscure glazed window, radiator, tiled walls and flooring.

**BEDROOM THREE** 7' 5"  $\times$  6' 8" (2.27m  $\times$  2.04m) Having a window to the rear aspect, radiator and laminate wood flooring.

**FRONT ASPECT** Tarmac driveway providing ample off road parking and leading to the integral garage. Gravel beds and mature laurel hedging to the side.