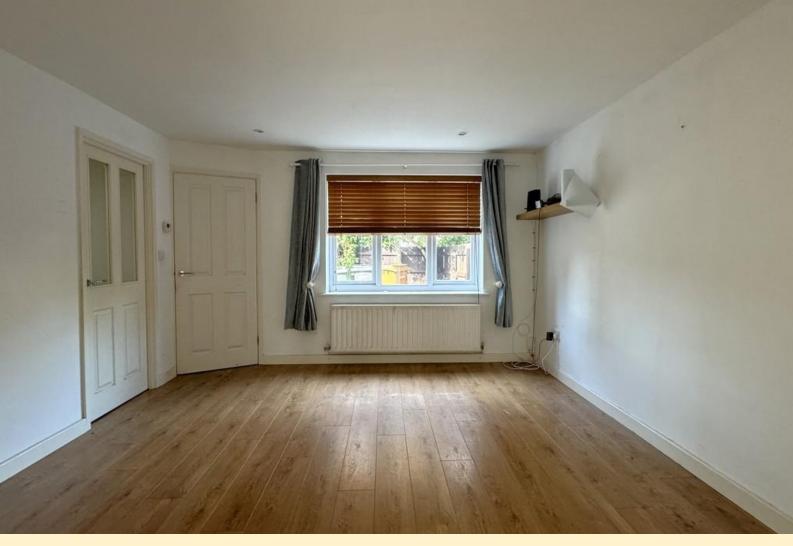

**LOUNGE** 13' 11" x 12' 3" (4.25m x 3.75m) Having a window to the front aspect, radiator, TV point, laminate wood flooring, door to the staircase and door to the kitchen diner.

KITCHEN/DINER 20' 2" x 15' 1" (6.15m x 4.62m) Spacious open-plan kitchen diner having ample room for a large dining table and lounge seating. The kitchen is fitted with a modern range of wall, base and drawer units with work surfaces over, stainless steel one and a half bowl sink and drainer unit and tiled splash backs. Integrated appliances comprise of a double door fridge and freezer, dish washer, double oven and grill, gas hob and extractor hood. Window and French doors to the garden, two Velux windows, laminate wood flooring, TV point, two built-in storage cupboards, radiator and door to the utility room.