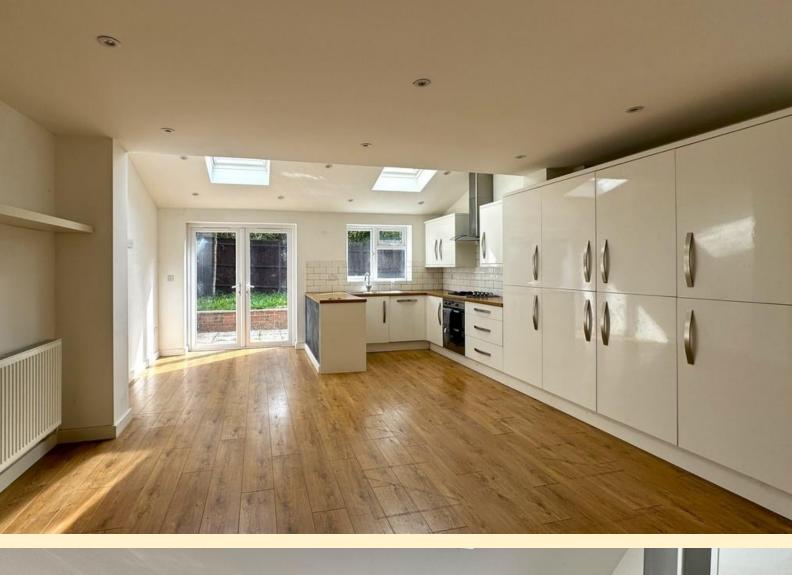

**LOUNGE** 13' 11" x 12' 3" (4.25m x 3.75m) Having a window to the front aspect, radiator, TV point, laminate wood flooring, door to the staircase and door to the kitchen diner.

KITCHEN/DINER 20' 2" x 15' 1" (6.15m x 4.62m) Spacious open-plan kitchen diner having ample room for a large dining table and lounge seating. The kitchen is fitted with a modern range of wall, base and drawer units with work surfaces over, stainless steel one and a half bowl sink and drainer unit and tiled splash backs. Integrated appliances comprise of a double door fridge and freezer, dish washer, double oven and grill, gas hob and extractor hood. Window and French doors to the garden, two Velux windows, laminate wood flooring, TV point, two built-in storage cupboards, radiator and door to the utility room.