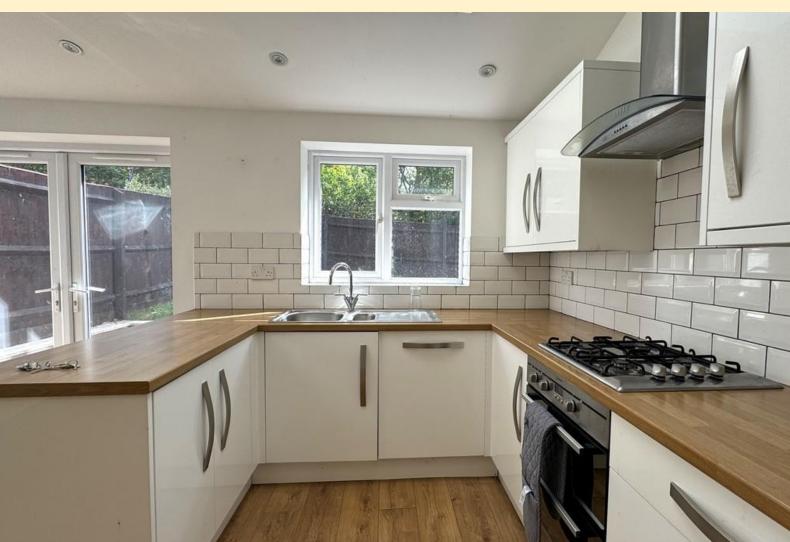

**LOUNGE** 13' 11" x 12' 3" (4.25m x 3.75m) Having a window to the front aspect, radiator, TV point, laminate wood flooring, door to the staircase and door to the kitchen diner.

KITCHEN/DINER 20' 2" x 15' 1" (6.15m x 4.62m) Spacious open-plan kitchen diner having ample room for a large dining table and lounge seating. The kitchen is fitted with a modern range of wall, base and drawer units with work surfaces over, stainless steel one and a half bowl sink and drainer unit and tiled splash backs. Integrated appliances comprise of a double door fridge and freezer, dish washer, double oven and grill, gas hob and extractor hood. Window and French doors to the garden, two Velux windows, laminate wood flooring, TV point, two built-in storage cupboards, radiator and door to the utility room.