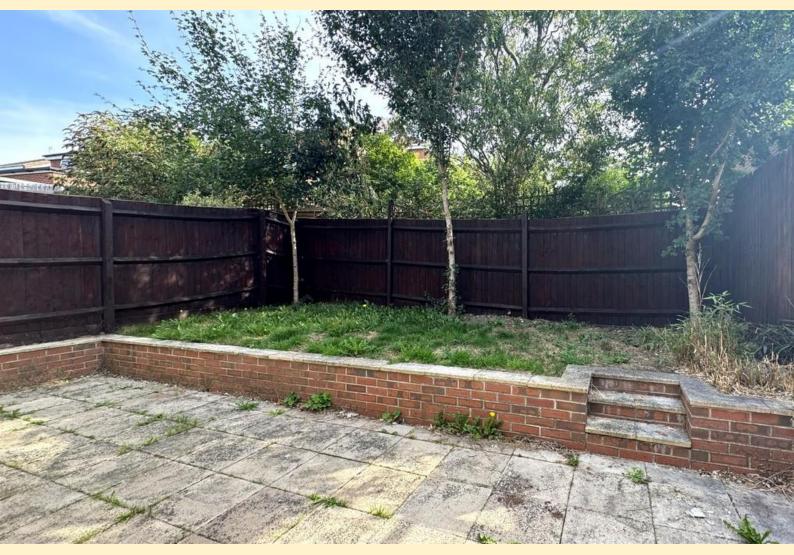

**GARAGE** 15' 11" x 8' 7" (4.86m x 2.62m) Having an up and over door, power and light connected, personnel door to the rear garden.

**REAR GARDEN** Having a good sized patio adjacent to the house, garden tap, dwarf wall with steps up the raised lawn with trees, wood panel fencing to the boundary.