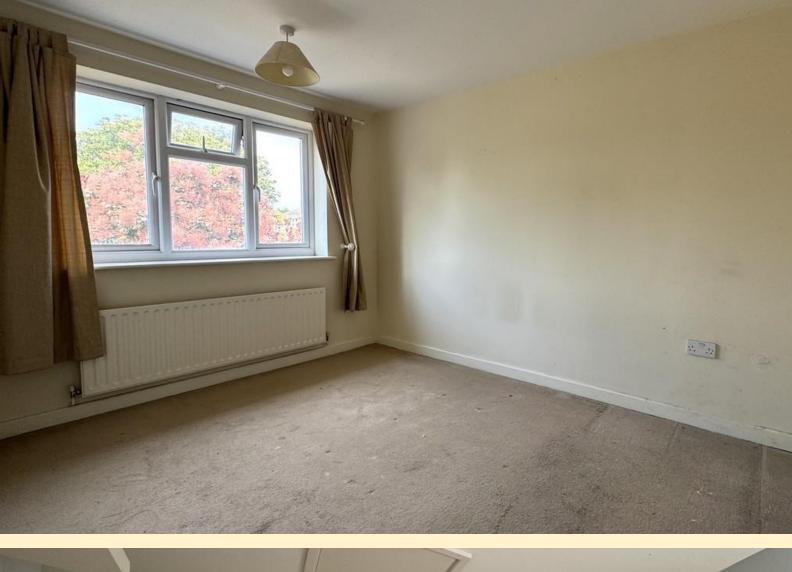

**LANDING** Taking the stairs to the first floor landing having a window to the side aspect, loft hatch and doors off to;

**BEDROOM ONE** 8' 10" x 12' 9" (2.7m x 3.89m) Having a window to the front aspect, radiator and carpet flooring.