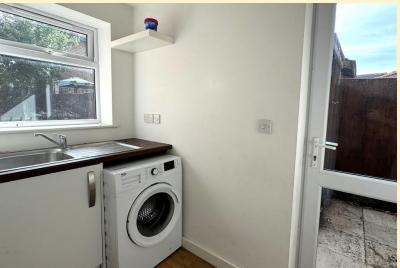

**UTILITY ROO M** 4' 4" x 9' 4" (1.33m x 2.87m) Having a base unit with a stainless steel sink and drainer unit, plumbing for a washing machine, window and external door to the garden and tiled flooring.