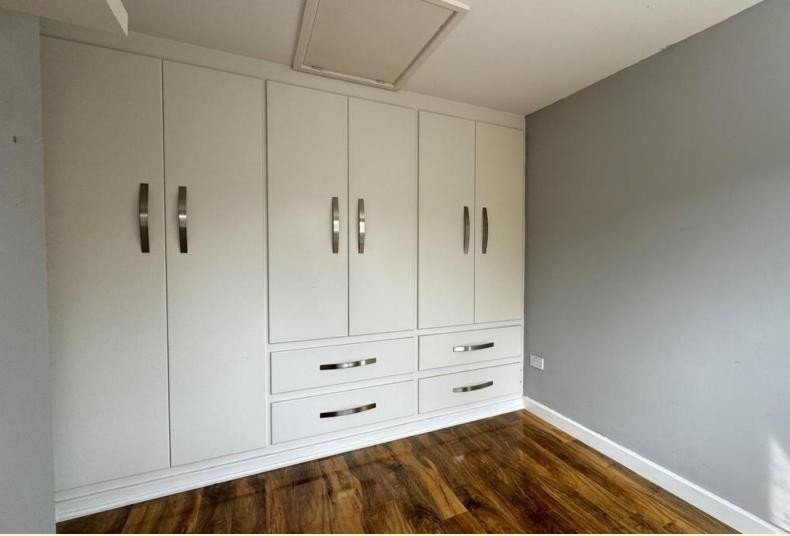

**BEDROOM TWO** 7' 9"  $\times$  9' 11" (2.37m  $\times$  3.03m) Having a window to the rear aspect, radiator, fitted wardrobes and laminate wood flooring.

**BATHROO M** 5' 11" x 9' 3" (1.82m x 2.82m) Comprising of a panel bath with shower and glazed shower screen, low flush WC and a pedestal wash hand basin. Obscure glazed window, radiator, tiled walls and flooring.