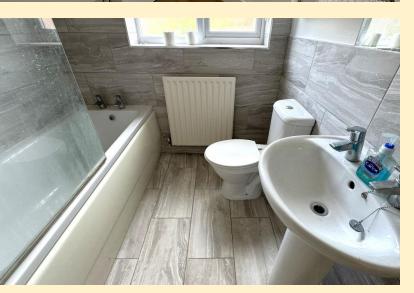

**BEDROOM TWO** 7' 9"  $\times$  9' 11" (2.37m  $\times$  3.03m) Having a window to the rear aspect, radiator, fitted wardrobes and laminate wood flooring.

**BATHROO M** 5' 11" x 9' 3" (1.82m x 2.82m) Comprising of a panel bath with shower and glazed shower screen, low flush WC and a pedestal wash hand basin. Obscure glazed window, radiator, tiled walls and flooring.