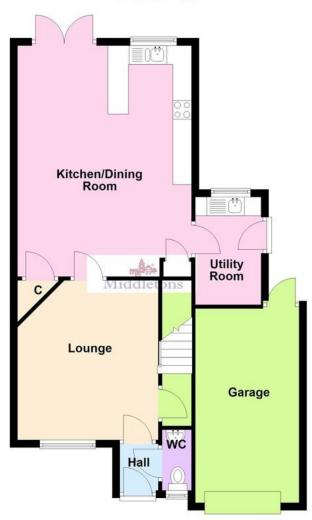

The accommodation on offer comprises; entrance hall, cloakroom, lounge, kitchen diner and utility room to the ground floor. Three bedrooms and a family bathroom to the first floor. Outside the property benefits from off road parking, garage and a low maintenance rear garden.

**ENTRANCE HALL** Part glazed door into the hallway having laminate wood flooring and doors to the lounge and cloakroom.

**CLOAKROOM** Comprising of a low flush WC and wash hand basin, obscure glazed window, radiator and laminate wood flooring.

**LOUNGE** 13' 11" x 12' 3" (4.25m x 3.75m) Having a window to the front aspect, radiator, TV point, laminate wood flooring, door to the staircase and door to the kitchen diner.

KITCHEN/DINER 20' 2" x 15' 1" (6.15m x 4.62m) Spacious open-plan kitchen diner having ample room for a large dining table and lounge seating. The kitchen is fitted with a modern range of wall, base and drawer units with work surfaces over, stainless steel one and a half bowl sink and drainer unit and tiled splash backs. Integrated appliances comprise of a double door fridge and freezer, dish washer, double oven and grill, gas hob and extractor hood. Window and French doors to the garden, two Velux windows, laminate wood flooring, TV point, two built-in storage cupboards, radiator and door to the utility room.

**UTILITY ROO M** 4' 4" x 9' 4" (1.33m x 2.87m) Having a base unit with a stainless steel sink and drainer unit, plumbing for a washing machine, window and external door to the garden and tiled flooring.

**GARAGE** 15' 11" x 8' 7" (4.86m x 2.62m) Having an up and over door, power and light connected, personnel door to the rear garden.

**REAR GARDEN** Having a good sized patio adjacent to the house, garden tap, dwarf wall with steps up the raised lawn with trees, wood panel fencing to the boundary.

## **Ground Floor**

This floorplan has been produced by Middletons as a guide only. For further information call 01664 566258. Plan produced using PlanUp.