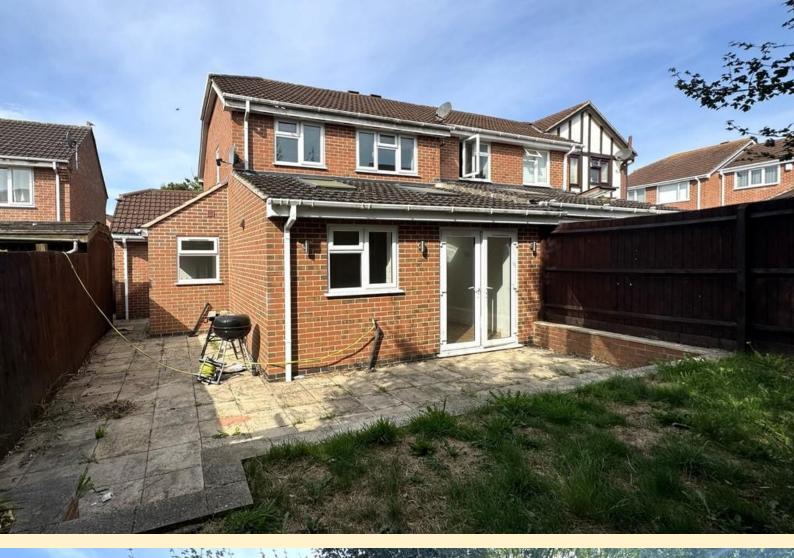

**GARAGE** 15' 11" x 8' 7" (4.86m x 2.62m) Having an up and over door, power and light connected, personnel door to the rear garden.

**REAR GARDEN** Having a good sized patio adjacent to the house, garden tap, dwarf wall with steps up the raised lawn with trees, wood panel fencing to the boundary.