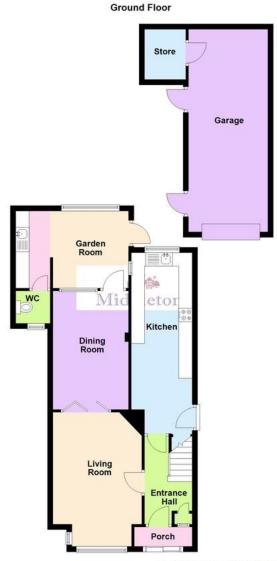

The accommodation on offer comprises; entrance hall, lounge, dining room, breakfast kitchen, conservatory and WC to the ground floor. Three bedrooms and a modem family shower room to the first floor. Outside the property benefits from generous off road parking, carport, garage, gardens and a large timber built greenhouse. **ENTRANCE HALL** Glazed patio door into the entrance hall having stairs rising to the first floor, under stairs storage cupboard, radiator, carpet flooring and doors off to;

**LOUNGE** 10' 11" x 15' 10" (3.33m x 4.84m) Having a box bay window to the front aspect, radiator, feature fireplace with gas fire, carpet flooring and opening through to the dining room.

**DINING ROOM** 8' 6" x 14' 6" (2.61m x 4.44m) Having a single glazed window and door to the conservatory, radiator, ample room for a dining table and a door through to the kitchen.

**KITCHEN/BREAKFAST ROOM** 18' 10" x 8' 3" (5.76m x 2.53m) Generous sized breakfast kitchen fitted with wall, base and drawer units with work surfaces over, stainless steel sink and drainer unit, eye level double oven and grill, gas hob, extractor hood and dishwasher. Window to the rear aspect, built-in pantry, breakfast bar, central heating boiler, tiled walls and flooring and external door to the side.

**CONSERVATORY** 9' 6" x 14' 1" (2.90m x 4.30m) Brick and double glazed construction having a door to the greenhouse area, tiled flooring, wash hand basin, plumbing for a washing machine and door to the WC.

**WC** 4' 0" x 4' 7" (1.22m x 1.42m) Comprising of a low flush WC, radiator and tiled walls and flooring.

**LANDING** Taking the stairs to the first floor landing having a window to the side aspect, airing cupboard and doors off to;

**FRONT ASPECT** Block paved driveway providing generous off road parking, carport leading to the garage, further hard standing to the other side of the property.

**GARDEN** Bordered with mature hedging having formal lawns with a variety of fruit trees including fig, greengage, plum tree and peach.

WHAT IS YOUR HOME WORTH? Whether you plan to sell or just want to know what your property is worth please call us on 01664 566258 for a free no obligation valuation.

This floorplan has been produced by Middletons as a guide only. For further information call 01684 566258. Plan produced using PlanUp.