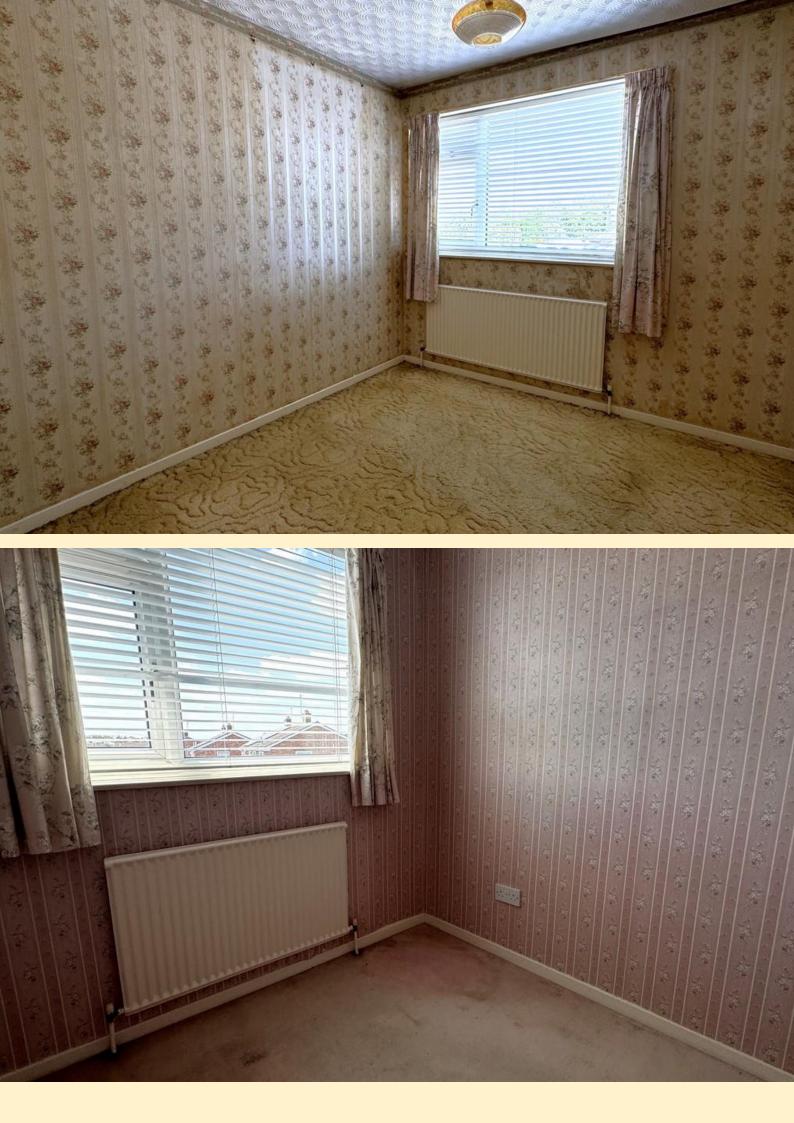

**BEDROOM ONE** 12' 10" x 9' 9" (3.93m x 2.98m) Having a window to the front aspect, radiator and carpet flooring.

**BEDROOM TWO** 10' 9" x 9' 5" (3.29m x 2.89m) Having a window to the rear aspect, radiator and carpet flooring.

**BEDROOM THREE** 7' 1" x 7' 5" (2.16m x 2.27m) Having a window to the front aspect, radiator and carpet flooring. **SHOWER ROOM** 7' 4" x 5' 2" (2.24m x 1.60m) Refitted shower room comprising of a large walk-in shower, low flush WC, vanity unit wash hand basin and a heated towel rail. Obscure glazed window and tiled walls and flooring.