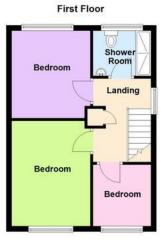

**WC** 4' 0" x 4' 7" (1.22m x 1.42m) Comprising of a low flush WC, radiator and tiled walls and flooring.

**LANDING** Taking the stairs to the first floor landing having a window to the side aspect, airing cupboard and doors off to;

**BEDROOM ONE** 12' 10" x 9' 9" (3.93m x 2.98m) Having a window to the front aspect, radiator and carpet flooring.

**BEDROOM TWO** 10' 9" x 9' 5" (3.29m x 2.89m) Having a window to the rear aspect, radiator and carpet flooring.

**BEDROOM THREE** 7' 1" x 7' 5" (2.16m x 2.27m) Having a window to the front aspect, radiator and carpet flooring. **SHOWER ROOM** 7' 4" x 5' 2" (2.24m x 1.60m) Refitted shower room comprising of a large walk-in shower, low flush WC, vanity unit wash hand basin and a heated towel rail. Obscure glazed window and tiled walls and flooring.

WHAT IS YOUR HOME WORTH? Whether you plan to sell or just want to know what your property is worth please call us on 01664 566258 for a free no obligation valuation.

This floorplan has been produced by Middletons as a guide only. For further information call 01684 566258. Plan produced using PlanUp.