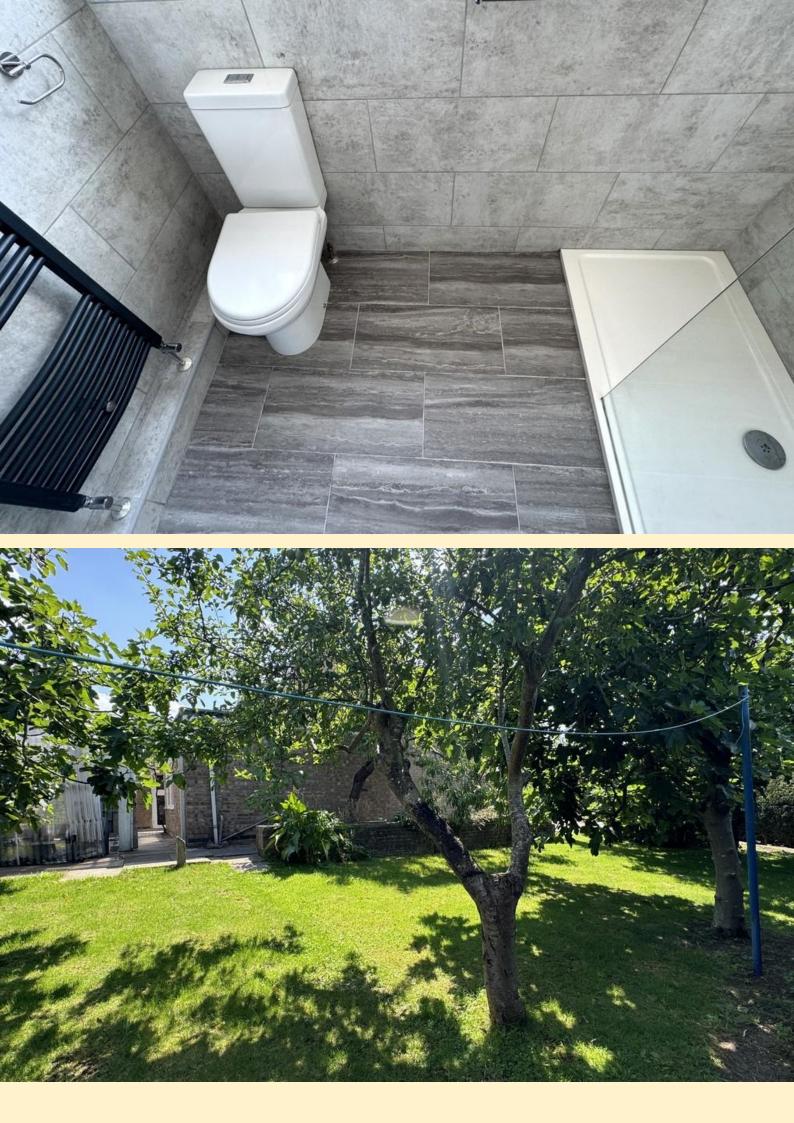

**BEDROOM THREE** 7' 1" x 7' 5" (2.16m x 2.27m) Having a window to the front aspect, radiator and carpet flooring. **SHOWER ROOM** 7' 4" x 5' 2" (2.24m x 1.60m) Refitted shower room comprising of a large walk-in shower, low flush WC, vanity unit wash hand basin and a heated towel rail. Obscure glazed window and tiled walls and flooring.

**FRONT ASPECT** Block paved driveway providing generous off road parking, carport leading to the garage, further hard standing to the other side of the property.

**GARDEN** Bordered with mature hedging having formal lawns with a variety of fruit trees including fig, greengage, plum tree and peach.