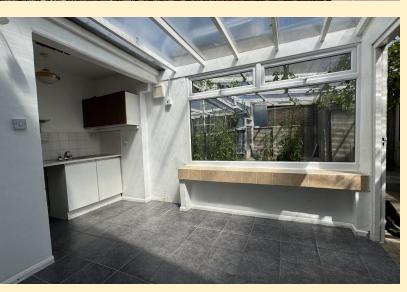

**CONSERVATORY** 9' 6" x 14' 1" (2.90m x 4.30m) Brick and double glazed construction having a door to the greenhouse area, tiled flooring, wash hand basin, plumbing for a washing machine and door to the WC.

**KITCHEN/BREAKFAST ROOM** 18' 10" x 8' 3" (5.76m x 2.53m) Generous sized breakfast kitchen fitted with wall, base and drawer units with work surfaces over, stainless steel sink and drainer unit, eye level double oven and grill, gas hob, extractor hood and dishwasher. Window to the rear aspect, built-in pantry, breakfast bar, central heating boiler, tiled walls and flooring and external door to the side.