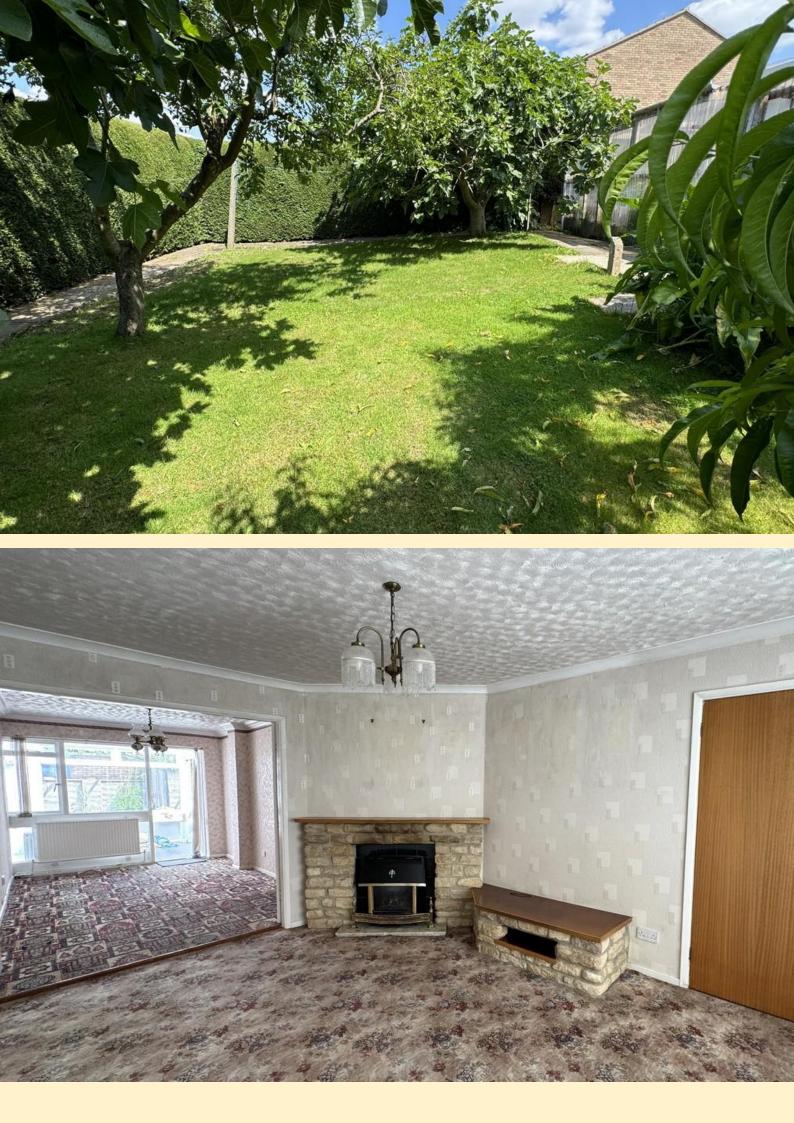

**FRONT ASPECT** Block paved driveway providing generous off road parking, carport leading to the garage, further hard standing to the other side of the property.

**GARDEN** Bordered with mature hedging having formal lawns with a variety of fruit trees including fig, greengage, plum tree and peach.

**LOUNGE** 10' 11" x 15' 10" (3.33m x 4.84m) Having a box bay window to the front aspect, radiator, feature fireplace with gas fire, carpet flooring and opening through to the dining room.

**DINING ROOM** 8' 6" x 14' 6" (2.61m x 4.44m) Having a single glazed window and door to the conservatory, radiator, ample room for a dining table and a door through to the kitchen.