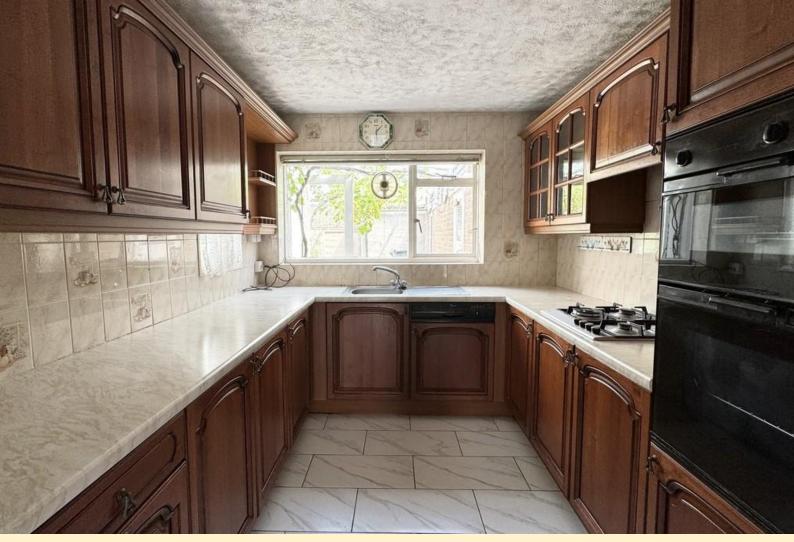

**KITCHEN/BREAKFAST ROOM** 18' 10" x 8' 3" (5.76m x 2.53m) Generous sized breakfast kitchen fitted with wall, base and drawer units with work surfaces over, stainless steel sink and drainer unit, eye level double oven and grill, gas hob, extractor hood and dishwasher. Window to the rear aspect, built-in pantry, breakfast bar, central heating boiler, tiled walls and flooring and external door to the side.