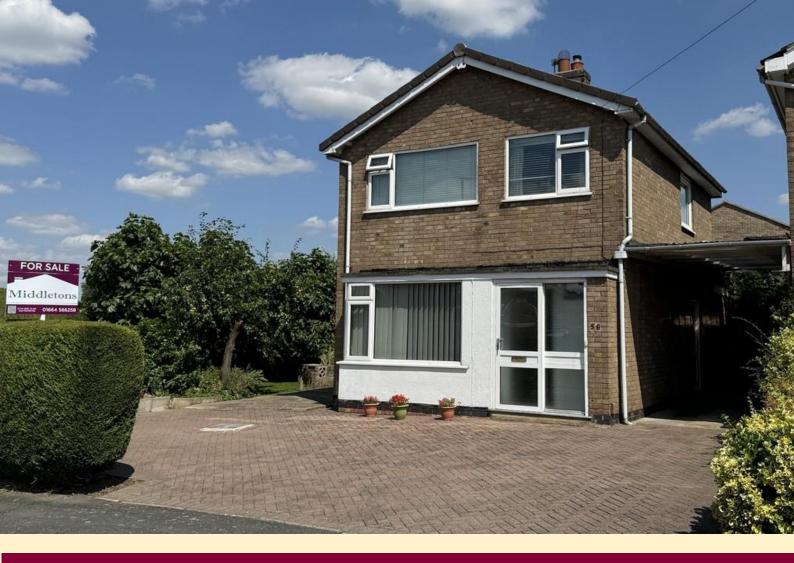

## TAMAR ROAD, MELTON MOWBRAY

Asking Price Of £260,000 Three Bedrooms Freehold

DETACHED HOUSE ON CORNER PLOT

**CARPORT AND GARAGE** 

CONSERVATORY

LOCAL SCHOOLS NEARBY

**OFFERS INVITED** 

**CHAIN FREE** 

**GENEROUS DRIVEWAY** 

**CLOSE TO LOCAL AMENITIES** 

SOUTH SIDE OF MELTON MOWBRAY

**COUNCIL TAX BAND C** 

01664 566258

info@middletons.uk.com

\*\*\*NO UPWARD CHAIN \*\*\* OFFERS INVITED \*\*\* In need of some modernisation throughout, three bedroom detached house situated on a good sized corner plot to the south side of Melton Mowbray. Within close proximity to local amenities and both primary and high schools.

**FRONT ASPECT** Block paved driveway providing generous off road parking, carport leading to the garage, further hard standing to the other side of the property.

**GARDEN** Bordered with mature hedging having formal lawns with a variety of fruit trees including fig, greengage, plum tree and peach.