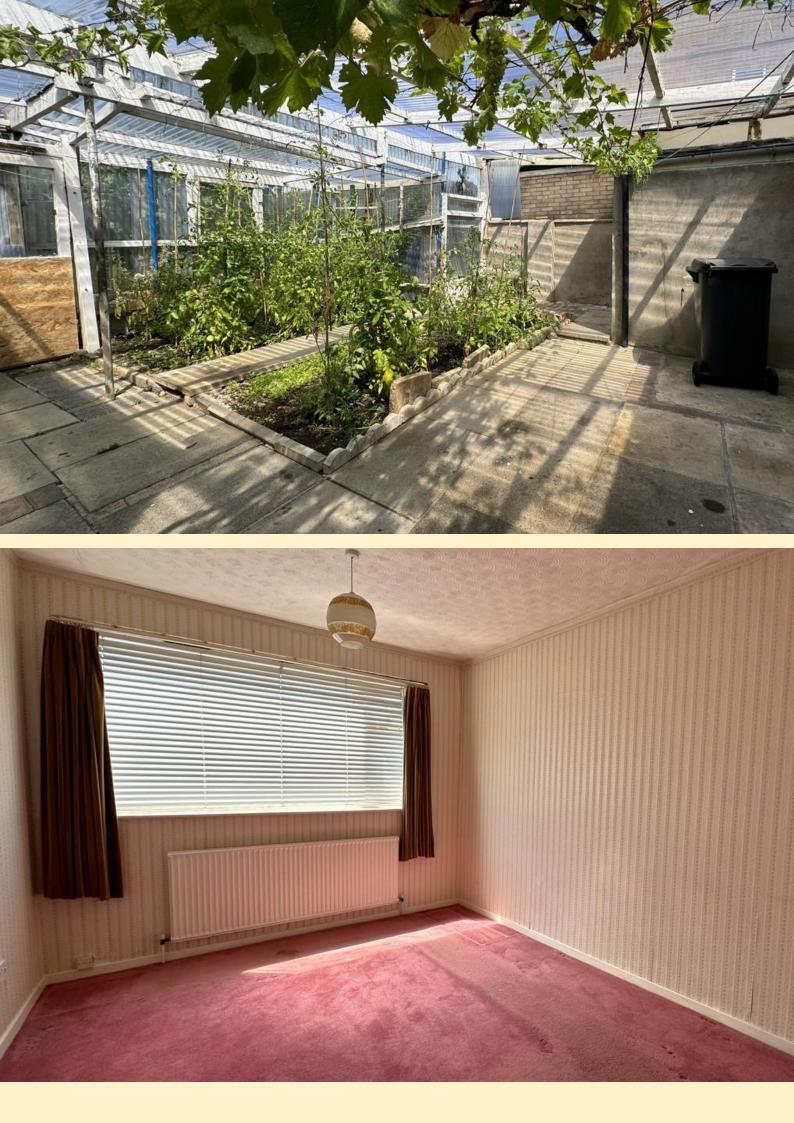

**GREENHOUSE** Large timber built greenhouse having a patio area so the covered area can be enjoyed all year around. Grape vines add a feel of Italy to the space along with other planted produce.

AGENTS NOTE Please note that any services, heating, systems or appliances have not been tested by Middletons, and no warranty can be given or implied as to their working order. Fixtures and fittings other than those mentioned to be agreed with the Seller. All measurements are approximate and all floor plans are intended as a guide only.

**BEDROOM ONE** 12' 10" x 9' 9" (3.93m x 2.98m) Having a window to the front aspect, radiator and carpet flooring.

**BEDROOM TWO** 10' 9" x 9' 5" (3.29m x 2.89m) Having a window to the rear aspect, radiator and carpet flooring.