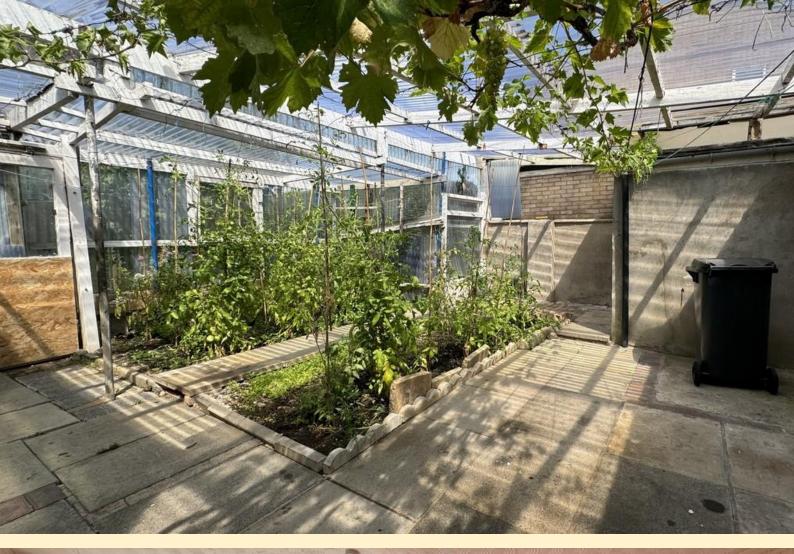

**GREENHOUSE** Large timber built greenhouse having a patio area so the covered area can be enjoyed all year around. Grape vines add a feel of Italy to the space along with other planted produce.

AGENTS NOTE Please note that any services, heating, systems or appliances have not been tested by Middletons, and no warranty can be given or implied as to their working order. Fixtures and fittings other than those mentioned to be agreed with the Seller. All measurements are approximate and all floor plans are intended as a guide only.