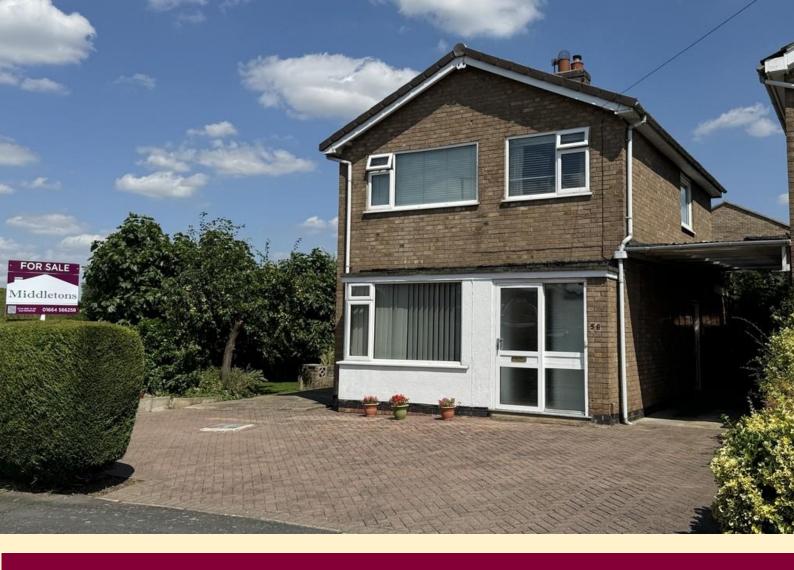

## TAMAR ROAD, MELTON MOWBRAY

Asking Price Of £315,000

Three Bedrooms

Freehold

**DETACHED HOUSE ON CORNER PLOT** 

**CARPORT AND GARAGE** 

**CONSERVATORY** 

**LOCAL SCHOOLS NEARBY** 

## \*\*\*Offered with no upward chain\*\*\*

In need of some modernisation throughout, three bedroom detached house situated on a good sized corner plot to the south side of Melton Mowbray. Within close proximity to local amenities and both primary and high schools.

**FRONT ASPECT** Block paved driveway providing generous off road parking, carport leading to the garage, further hard standing to the other side of the property.

**GARDEN** Bordered with mature hedging having formal lawns with a variety of fruit trees including fig, greengage, plum tree and peach.