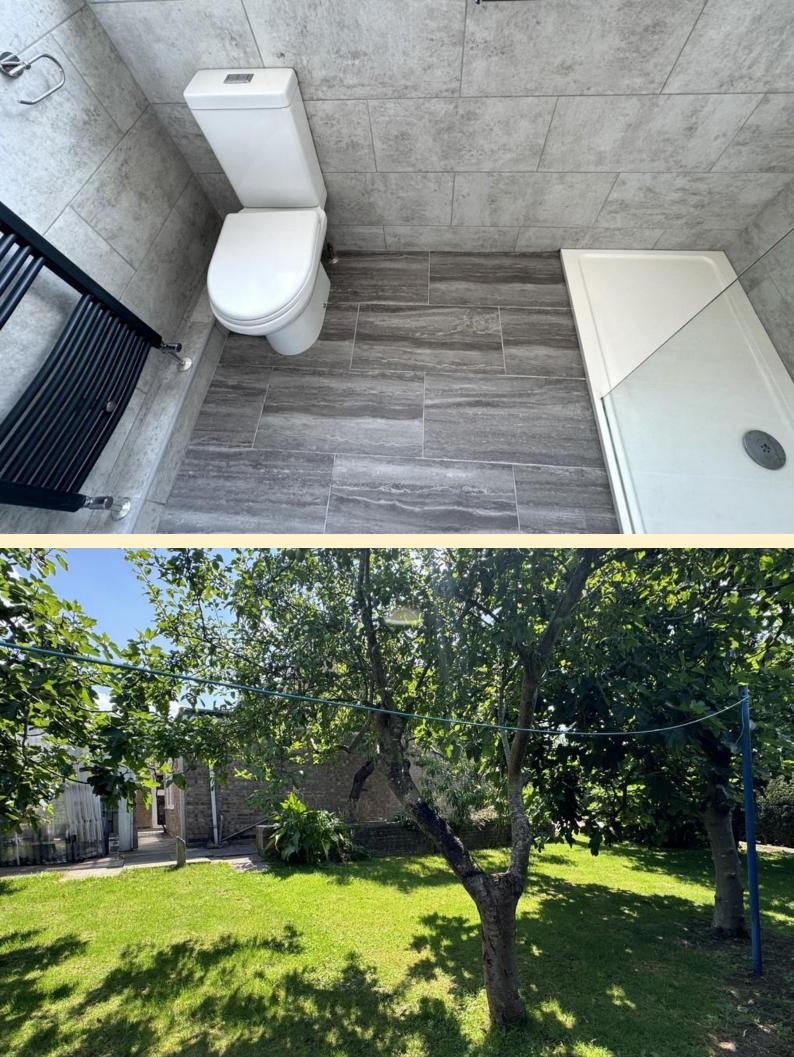

**BEDROOM THREE** 7' 1" x 7' 5" (2.16m x 2.27m) Having a window to the front aspect, radiator and carpet flooring.

**SHOWER ROOM** 7' 4" x 5' 2" (2.24m x 1.60m) Refitted shower room comprising of a large walk-in shower, low flush WC, vanity unit wash hand basin and a heated towel rail. Obscure glazed window and tiled walls and flooring.

**GREENHOUSE** Large timber built greenhouse having a patio area so the covered area can be enjoyed all year around. Grape vines add a feel of Italy to the space along with other planted produce.

AGENTS NOTE Please note that any services, heating, systems or appliances have not been tested by Middletons, and no warranty can be given or implied as to their working order. Fixtures and fittings other than those mentioned to be agreed with the Seller. All measurements are approximate and all floor plans are intended as a guide only.