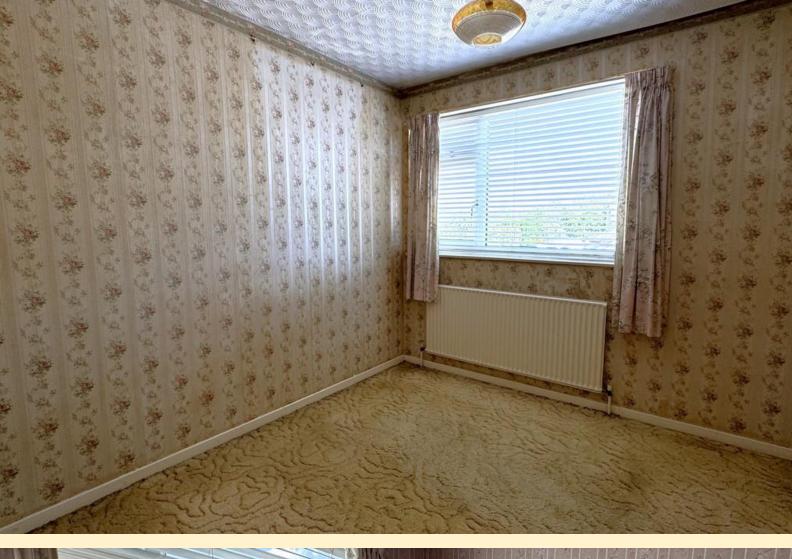

**BEDROOM ONE** 12' 10" x 9' 9" (3.93m x 2.98m) Having a window to the front aspect, radiator and carpet flooring.

**BEDROOM TWO** 10' 9" x 9' 5" (3.29m x 2.89m) Having a window to the rear aspect, radiator and carpet flooring.

**BEDROOM THREE** 7' 1" x 7' 5" (2.16m x 2.27m) Having a window to the front aspect, radiator and carpet flooring.

**SHOWER ROOM** 7' 4" x 5' 2" (2.24m x 1.60m) Refitted shower room comprising of a large walk-in shower, low flush WC, vanity unit wash hand basin and a heated towel rail. Obscure glazed window and tiled walls and flooring.