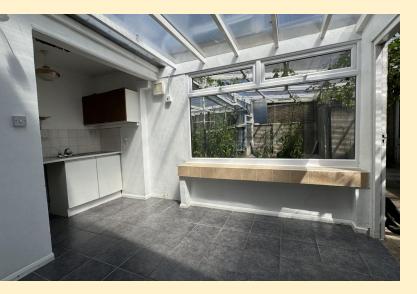

**CONSERVATORY** 9' 6" x 14' 1" (2.90m x 4.30m) Brick and double glazed construction having a door to the greenhouse area, tiled flooring, wash hand basin, plumbing for a washing machine and door to the WC.