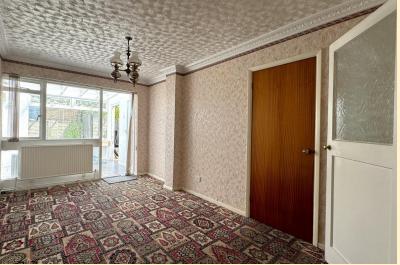

**ENTRANCE HALL** Glazed patio door into the entrance hall having stairs rising to the first floor, under stairs storage cupboard, radiator, carpet flooring and doors off to;

**LOUNGE** 10' 11" x 15' 10" (3.33m x 4.84m) Having a box bay window to the front aspect, radiator, feature fireplace with gas fire, carpet flooring and opening through to the dining room.