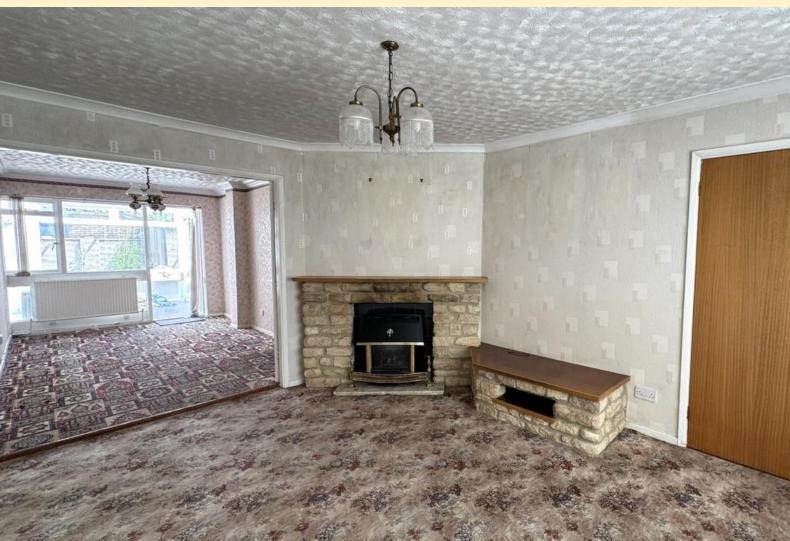

**ENTRANCE HALL** Glazed patio door into the entrance hall having stairs rising to the first floor, under stairs storage cupboard, radiator, carpet flooring and doors off to;

**LOUNGE** 10' 11" x 15' 10" (3.33m x 4.84m) Having a box bay window to the front aspect, radiator, feature fireplace with gas fire, carpet flooring and opening through to the dining room.

**DININ G ROO M** 8' 6'' x 14' 6'' (2.61m x 4.44m) Having a single glazed window and door to the conservatory, radiator, ample room for a dining table and a door through to the kitchen.

KITCHEN/BREAKFAST ROOM 18' 10" x 8' 3" (5.76m x 2.53m) Generous sized breakfast kitchen fitted with wall, base and drawer units with work surfaces over, stainless steel sink and drainer unit, eye level double oven and grill, gas hob, extractor hood and dishwasher. Window to the rear aspect, built-in pantry, breakfast bar, central heating boiler, tiled walls and flooring and external door to the side.