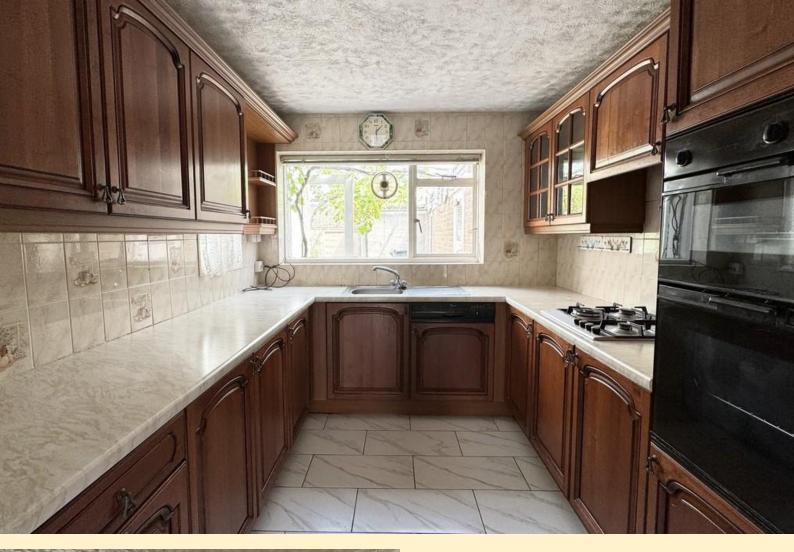

**DININ G ROO M** 8' 6'' x 14' 6'' (2.61m x 4.44m) Having a single glazed window and door to the conservatory, radiator, ample room for a dining table and a door through to the kitchen.

KITCHEN/BREAKFAST ROOM 18' 10" x 8' 3" (5.76m x 2.53m) Generous sized breakfast kitchen fitted with wall, base and drawer units with work surfaces over, stainless steel sink and drainer unit, eye level double oven and grill, gas hob, extractor hood and dishwasher. Window to the rear aspect, built-in pantry, breakfast bar, central heating boiler, tiled walls and flooring and external door to the side.