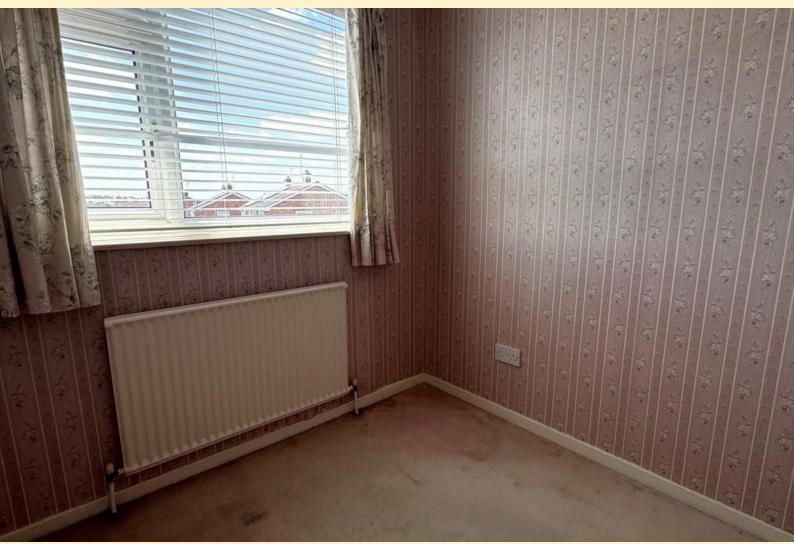

**BEDROOM ONE** 12' 10" x 9' 9" (3.93m x 2.98m) Having a window to the front aspect, radiator and carpet flooring.

**BEDROOM TWO** 10' 9" x 9' 5" (3.29m x 2.89m) Having a window to the rear aspect, radiator and carpet flooring.

**BEDROOM THREE** 7' 1" x 7' 5" (2.16m x 2.27m) Having a window to the front aspect, radiator and carpet flooring.

**SHOWER ROOM** 7' 4" x 5' 2" (2.24m x 1.60m) Refitted shower room comprising of a large walk-in shower, low flush WC, vanity unit wash hand basin and a heated towel rail. Obscure glazed window and tiled walls and flooring.