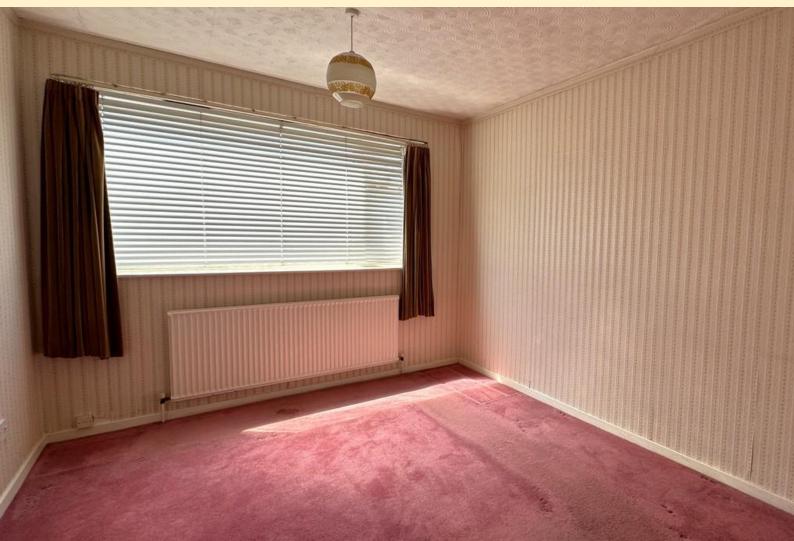

**BEDROOM ONE** 12' 10" x 9' 9" (3.93m x 2.98m) Having a window to the front aspect, radiator and carpet flooring.

**BEDROOM TWO** 10' 9" x 9' 5" (3.29m x 2.89m) Having a window to the rear aspect, radiator and carpet flooring.

**BEDROOM THREE** 7' 1" x 7' 5" (2.16m x 2.27m) Having a window to the front aspect, radiator and carpet flooring.

**SHOWER ROOM** 7' 4" x 5' 2" (2.24m x 1.60m) Refitted shower room comprising of a large walk-in shower, low flush WC, vanity unit wash hand basin and a heated towel rail. Obscure glazed window and tiled walls and flooring.