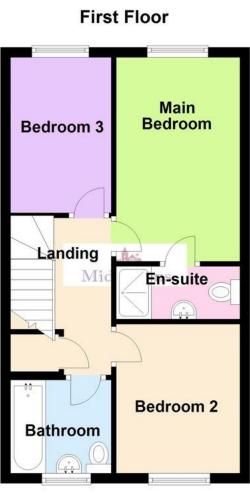

**LANDING** Taking the stairs from the entrance hall to the first floor landing with airing cupboard and doors off to;

**BEDROOM ONE** 14' 2" x 8' 3" (4.32m x 2.54m) Having a window overlooking the rear garden, radiator, TV point, carpet flooring and door to the ensuite.

**ENSUITE** Comprising of a walk-in shower cubicle, pedestal wash hand basin, close coupled WC, heated towel rail and vinyl flooring.

**BEDROOM TWO** 9' 4" x 8' 0" (2.87m x 2.46m) Having a window to the front aspect, radiator and carpet flooring.

**BEDROOM THREE** 6' 3" x 11' 1" (1.93m x 3.4m) Having a window to the rear aspect, radiator and carpet flooring.

**BATHROOM** Comprising of a panel bath with shower riser over and glazed shower screen, pedestal wash hand basin, close coupled WC and a heated towel rail. Obscure glazed window, extractor fan and vinyl flooring.