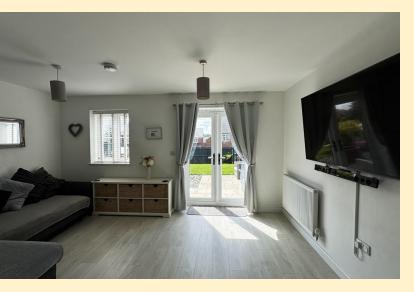

**LOUNGE/DINER** 15' 1" x 15' 5" (4.62m x 4.7m) Having a dining area open-plan to the kitchen with radiator, the lounge area having french doors opening out onto the rear garden with a window to the side allowing plenty of natural light to fill the room. A further radiator, TV point and laminate wood flooring.