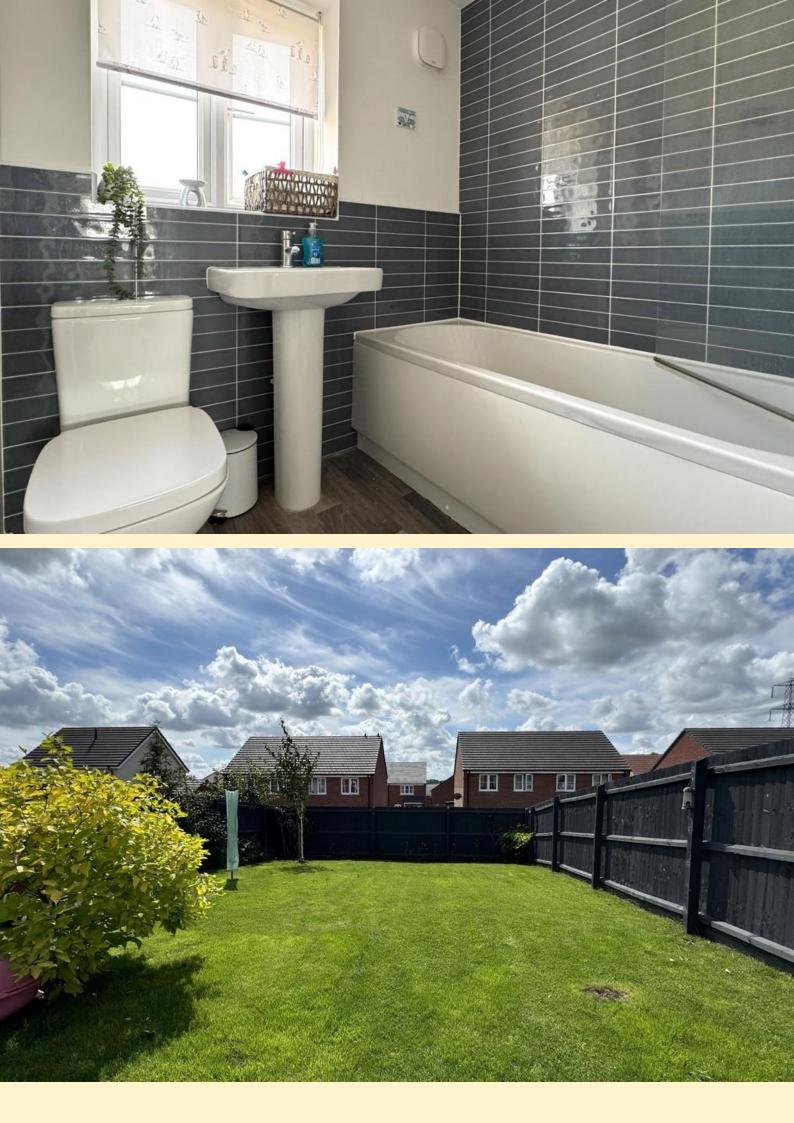

**BEDROOM THREE** 6' 3" x 11' 1" (1.93m x 3.4m) Having a window to the rear aspect, radiator and carpet flooring.

**BATHROOM** Comprising of a panel bath with shower riser over and glazed shower screen, pedestal wash hand basin, close coupled WC and a heated towel rail. Obscure glazed window, extractor fan and vinyl flooring.

**FRONT GARDEN** Having shrub beds and a paved pathway to the front door and a small lawn. Driveway to the side providing off road parking for two vehicles, gated access to the rear garden.

**REAR GARDEN** South facing rear garden, having a tiled patio area adjacent to the house, slate beds, water tap, garden shed, formal lawn with shrubs and a tree, childrens play area with bark and AstroTurf. Wood panel fencing secures the boundary.