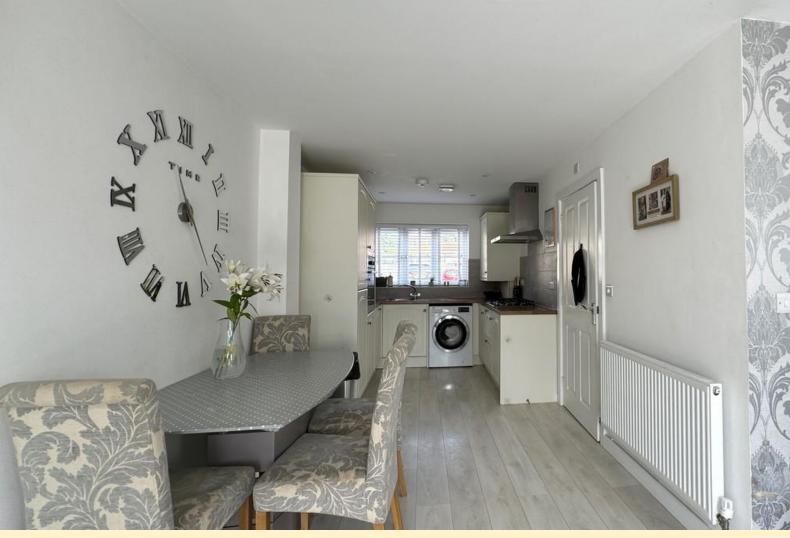

**CLOAKROOM** Comprising of a close coupled WC, pedestal wash hand basin, radiator, extractor fan and laminate wood flooring.

**KITCHEN** 15' 1" x 9' 6" (4.62m x 2.92m) Fitted with contemporary wall, base and drawer units with work surfaces over, stainless steel sink and drainer unit, tiled splash backs, space and plumbing for a washing machine. Integrated appliances to include; dishwasher, fridge freezer, AEG eye level electric oven and gas hob with extractor hood over. Window to the front aspect, laminate wood flooring and inset spot lights.

**LOUNGE/DINER** 15' 1" x 15' 5" (4.62m x 4.7m) Having a dining area open-plan to the kitchen with radiator, the lounge area having french doors opening out onto the rear garden with a window to the side allowing plenty of natural light to fill the room. A further radiator, TV point and laminate wood flooring.