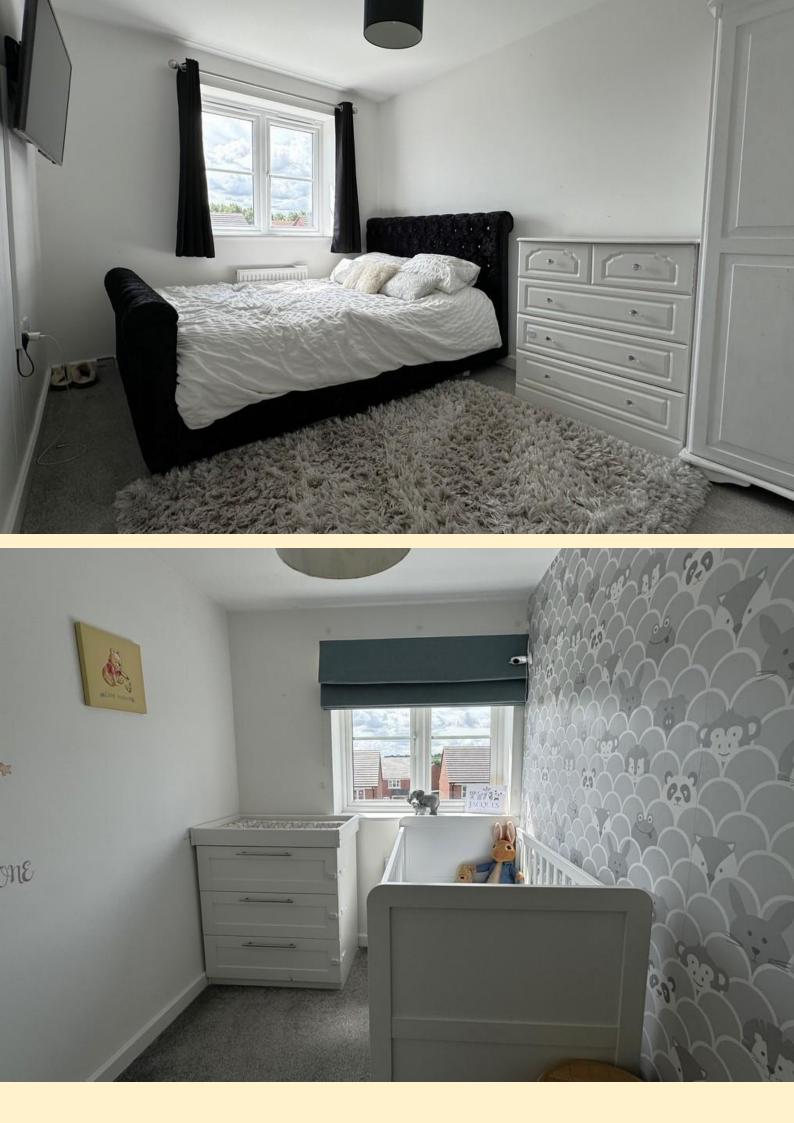

**LANDING** Taking the stairs from the entrance hall to the first floor landing with airing cupboard and doors off to;

**BEDROOM ONE** 14' 2" x 8' 3" (4.32m x 2.54m) Having a window overlooking the rear garden, radiator, TV point, carpet flooring and door to the ensuite.

**BEDROOM THREE** 6' 3" x 11' 1" (1.93m x 3.4m) Having a window to the rear aspect, radiator and carpet flooring.

**BATHROOM** Comprising of a panel bath with shower riser over and glazed shower screen, pedestal wash hand basin, close coupled WC and a heated towel rail. Obscure glazed window, extractor fan and vinyl flooring.