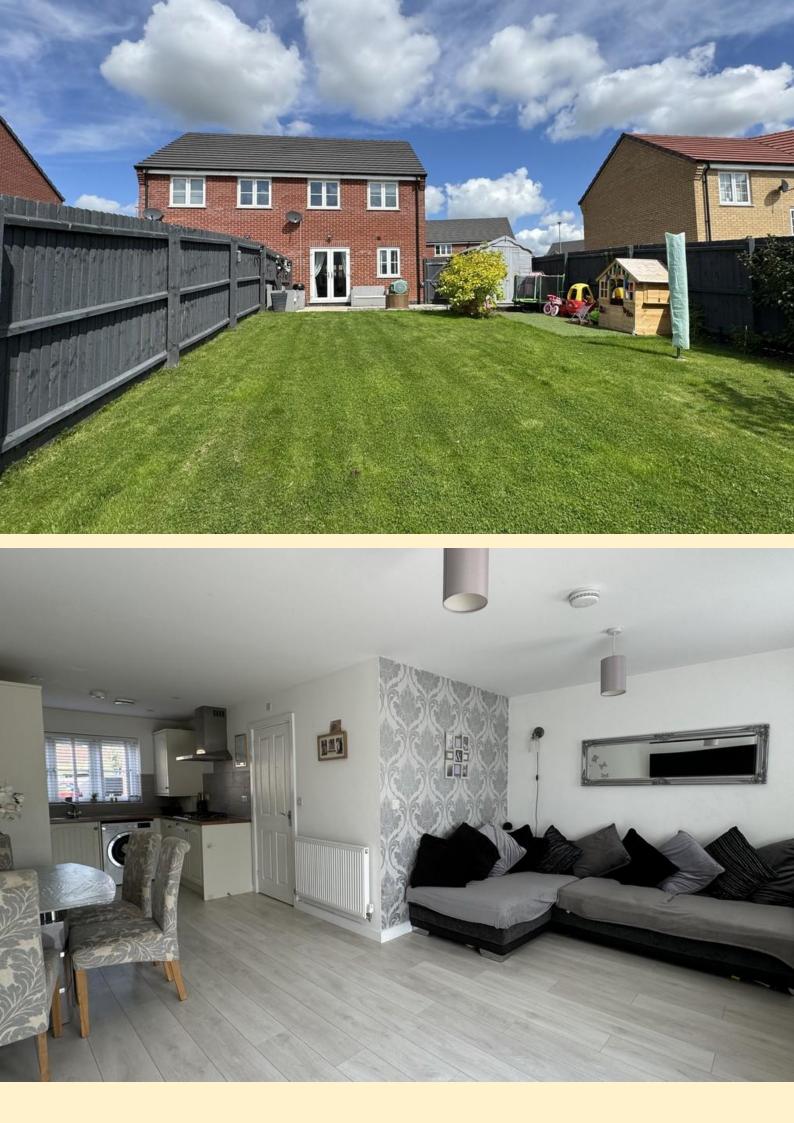

**LOUNGE/DINER** 15' 1" x 15' 5" (4.62m x 4.7m) Having a dining area open-plan to the kitchen with radiator, the lounge area having french doors opening out onto the rear garden with a window to the side allowing plenty of natural light to fill the room. A further radiator, TV point and laminate wood flooring.

**FRONT GARDEN** Having shrub beds and a paved pathway to the front door and a small lawn. Driveway to the side providing off road parking for two vehicles, gated access to the rear garden.

**REAR GARDEN** South facing rear garden, having a tiled patio area adjacent to the house, slate beds, water tap, garden shed, formal lawn with shrubs and a tree, childrens play area with bark and AstroTurf. Wood panel fencing secures the boundary.