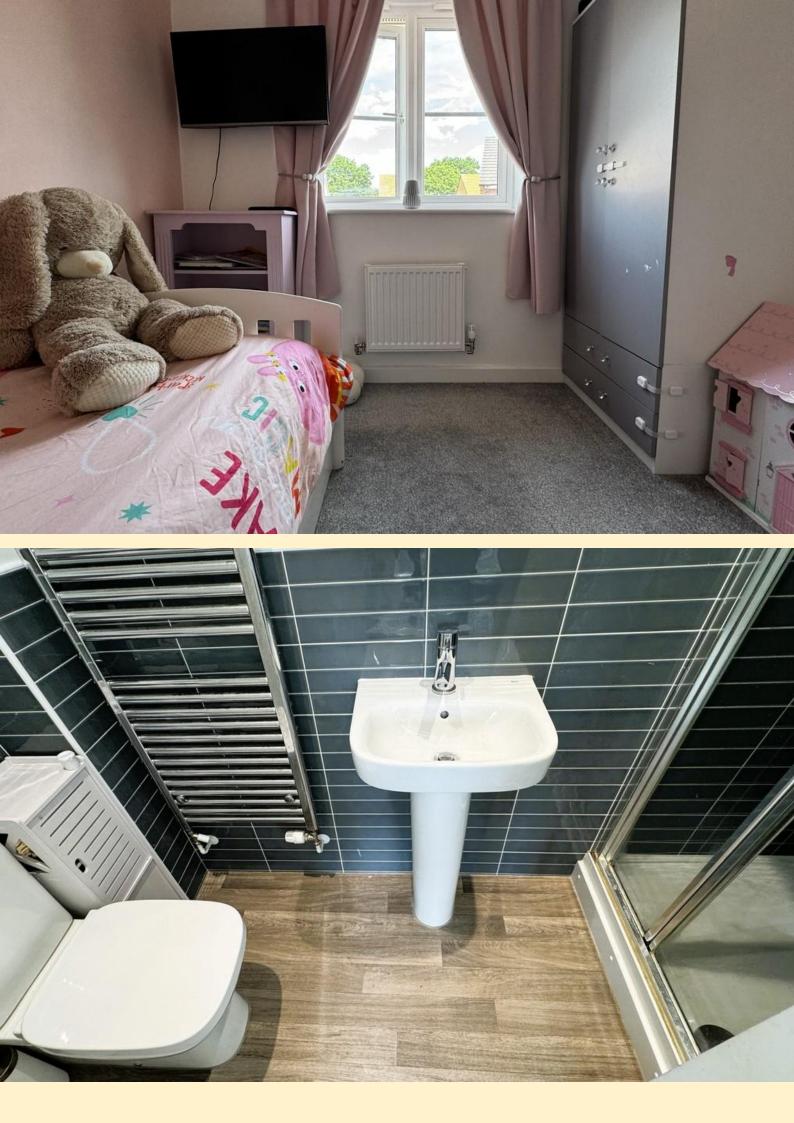

**ENSUITE** Comprising of a walk-in shower cubicle, pedestal wash hand basin, close coupled WC, heated towel rail and vinyl flooring.

**BEDROOM TWO** 9' 4" x 8' 0" (2.87m x 2.46m) Having a window to the front aspect, radiator and carpet flooring.

**BEDROOM THREE** 6' 3" x 11' 1" (1.93m x 3.4m) Having a window to the rear aspect, radiator and carpet flooring.

**BATHROOM** Comprising of a panel bath with shower riser over and glazed shower screen, pedestal wash hand basin, close coupled WC and a heated towel rail. Obscure glazed window, extractor fan and vinyl flooring.