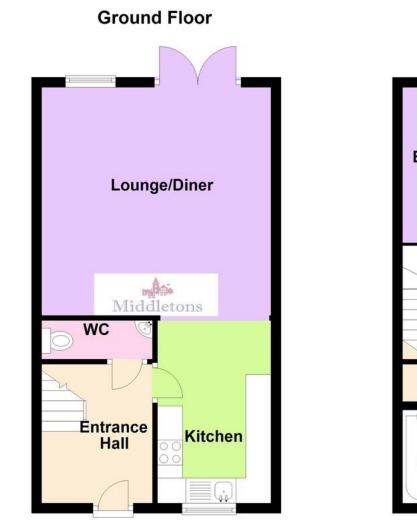

The accommodation on offer comprises; entrance hall, cloakroom, kitchen and lounge diner to the ground floor. Three bedrooms, one being ensuite and a family bathroom to the first floor. Outside the property benefits from a landscaped front garden and a south facing rear garden with a driveway providing off road parking for two vehicles. **ENTRANCE HALL** Part glazed external door into the entrance hall having stairs rising to the first floor, under stair storage cupboard, radiator, laminate wood flooring and doors off to the cloakroom and kitchen.

**CLOAKROOM** Comprising of a close coupled WC, pedestal wash hand basin, radiator, extractor fan and laminate wood flooring.

**KITCHEN** 15' 1" x 9' 6" (4.62m x 2.92m) Fitted with contemporary wall, base and drawer units with work surfaces over, stainless steel sink and drainer unit, tiled splash backs, space and plumbing for a washing machine. Integrated appliances to include; dishwasher, fridge freezer, AEG eye level electric oven and gas hob with extractor hood over. Window to the front aspect, laminate wood flooring and inset spot lights.

**LOUNGE/DINER** 15' 1" x 15' 5" (4.62m x 4.7m) Having a dining area open-plan to the kitchen with radiator, the lounge area having french doors opening out onto the rear garden with a window to the side allowing plenty of natural light to fill the room. A further radiator, TV point and laminate wood flooring.