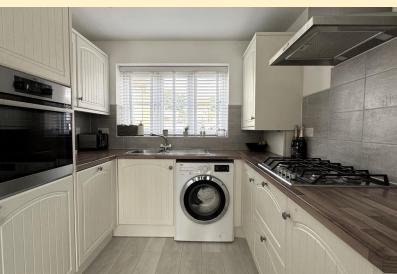

**CLOAKROOM** Comprising of a close coupled WC, pedestal wash hand basin, radiator, extractor fan and laminate wood flooring.

**KITCHEN** 15' 1" x 9' 6" (4.62m x 2.92m) Fitted with contemporary wall, base and drawer units with work surfaces over, stainless steel sink and drainer unit, tiled splash backs, space and plumbing for a washing machine. Integrated appliances to include; dishwasher, fridge freezer, AEG eye level electric oven and gas hob with extractor hood over. Window to the front aspect, laminate wood flooring and inset spot lights.