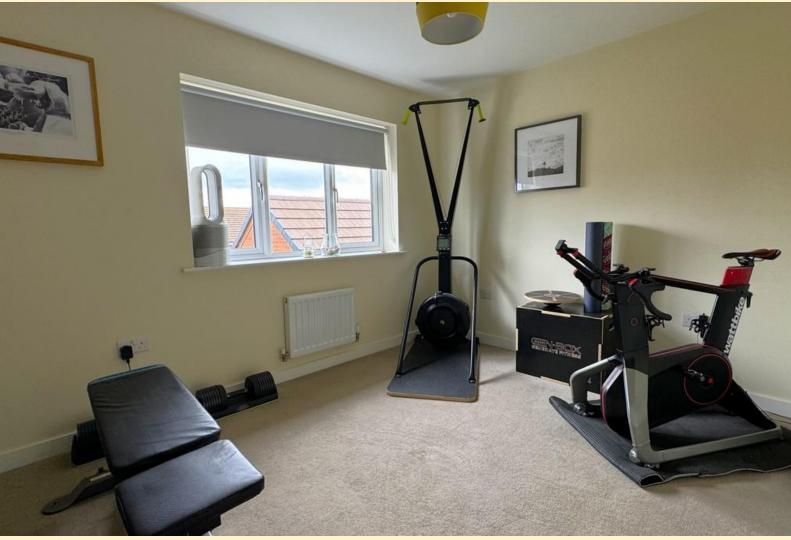

**BEDROOM FOUR** 9' 6" x 9' 1" (2.92m x 2.79m) Having a window to the front aspect, radiator and carpet flooring.

**FRONT ASPECT** Having gravel beds to the front with a paved pathway to the front door, tarmac drive to the side providing ample off road parking and access to the garage, side gate to the rear garden.