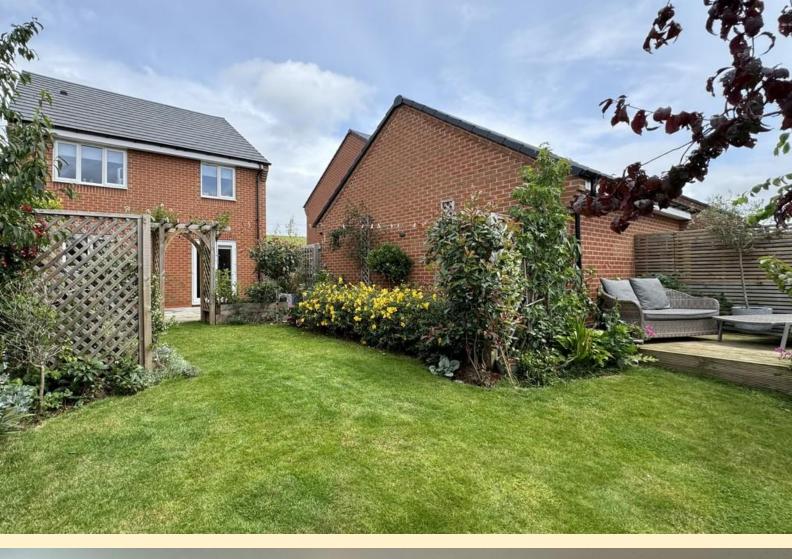

**GARAGE** 19' 5" x 9' 10" (5.94m x 3m) Having an up and over door, power and light connected.

**REAR GARDEN** Having a paved patio adjacent to the house, water tap and electrical sockets, formal lawn with planted borders, decorative arched planter, raised flower beds and a decked seating area. Wood panel fencing to the boundary and gate to the drive.