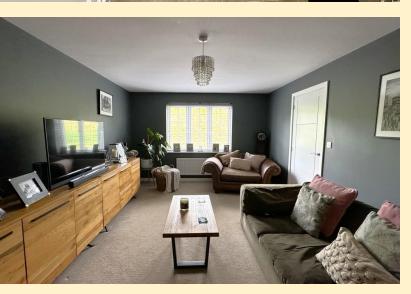

**LOUNGE** 18' 0" x 11' 8" (5.51m x 3.56m) Nicely proportioned room having a window to the front aspect, radiators and carpet flooring.

**KITCHEN/DINER** 21' 1" x 11' 3" (6.43m x 3.45m) Fitted with a modern range of wall, base and drawer units with work surfaces over, one and a half bowl sink and drainer unit. Integrated appliances to include; eye level double oven, gas hob, extractor hood, dishwasher, washer dryer and fridge freezer. Window over looking the rear garden, vinyl flooring, radiator, French doors opening onto the patio in the dining area.