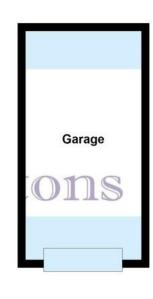

**GARAGE** 19' 5" x 9' 10" (5.94m x 3m) Having an up and over door, power and light connected.

**REAR GARDEN** Having a paved patio adjacent to the house, water tap and electrical sockets, formal lawn with planted borders, decorative arched planter, raised flower beds and a decked seating area. Wood panel fencing to the boundary and gate to the drive.