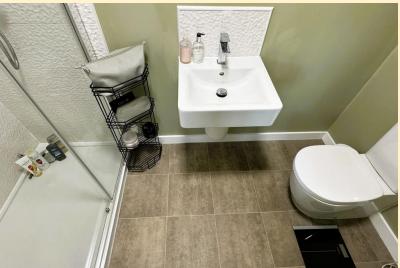

**BATHROOM** Comprising of a panel bath with shower over, wall mounted wash hand basin, close coupled WC, radiator, obscure glazed window and vinyl flooring.

**BEDROOM THREE** 12' 0" x 8' 9" (3.68m x 2.69m) Having a window to the rear aspect, radiator and carpet flooring.