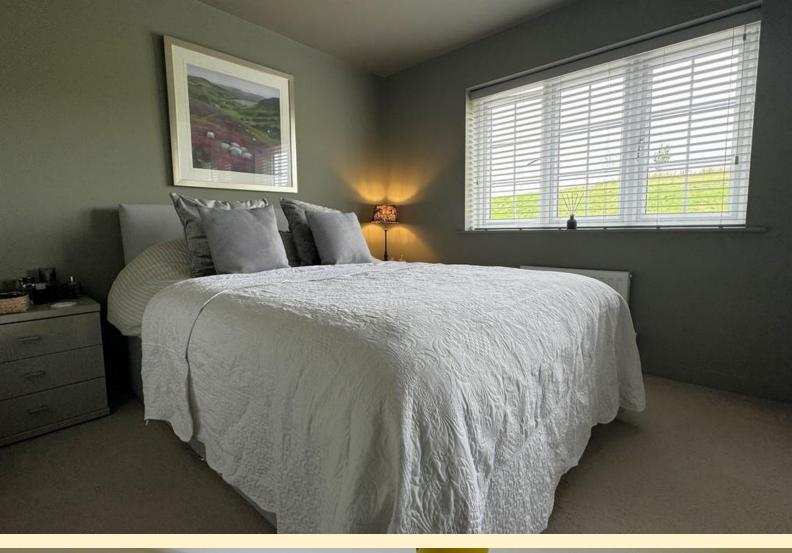

**ENSUITE** Comprising of a walk-in shower cubicle, wall mounted wash hand basin, close coupled WC and vinyl flooring.

**BEDROOM TWO** 11' 5" x 8' 7" (3.48m x 2.64m) Having a window to the rear aspect, radiator and carpet flooring.