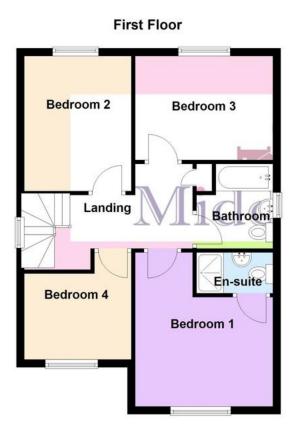

The accommodation on offer comprises; entrance hall, cloakroom, lounge, and kitchen diner to the ground floor. Four good sized bedrooms, ensuite shower room and a family bathroom to the first floor. Outside the property benefits from ample off road parking, garage and a landscaped rear garden.

**LANDING** Taking the stairs from the entrance hall to the first floor landing, having a window to the side aspect, airing cupboard, loft hatch and doors off to;

**BEDROOM ONE** 12' 11" x 11' 5" (3.96m x 3.48m) Having a window to the front aspect, radiator, carpet flooring and door to the ensuite.

**ENSUITE** Comprising of a walk-in shower cubicle, wall mounted wash hand basin, close coupled WC and vinyl flooring.

**BEDROOM TWO** 11' 5" x 8' 7" (3.48m x 2.64m) Having a window to the rear aspect, radiator and carpet flooring.

**BATHROOM** Comprising of a panel bath with shower over, wall mounted wash hand basin, close coupled WC, radiator, obscure glazed window and vinyl flooring.

**BEDROOM THREE** 12' 0" x 8' 9" (3.68m x 2.69m) Having a window to the rear aspect, radiator and carpet flooring.

**BEDROOM FOUR** 9' 6" x 9' 1" (2.92m x 2.79m) Having a window to the front aspect, radiator and carpet flooring.

**FRONT ASPECT** Having gravel beds to the front with a paved pathway to the front door, tarmac drive to the side providing ample off road parking and access to the garage, side gate to the rear garden.