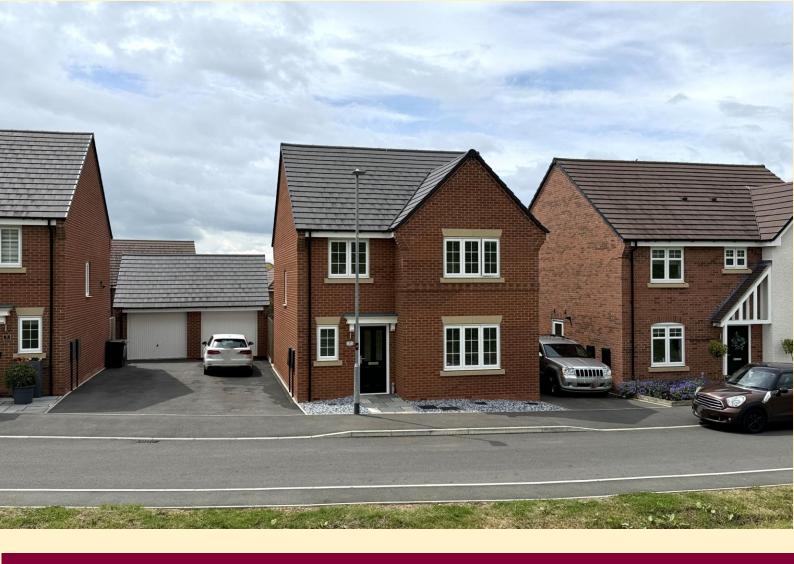

## **CHALLANDS DRIVE, BOTTESFORD**

Asking Price Of £375,000 Four Bedrooms

Freehold

**DETACHED HOUSE** 

**DRIVEWAY AND GARAGE** 

LANDSCAPED REAR GARDEN

**GOOD COMMUTER LINKS** 

**NHBC WARRANTY** 

**BEDROOM FOUR** 9' 6" x 9' 1" (2.92m x 2.79m) Having a window to the front aspect, radiator and carpet flooring.

**FRONT ASPECT** Having gravel beds to the front with a paved pathway to the front door, tarmac drive to the side providing ample off road parking and access to the garage, side gate to the rear garden.