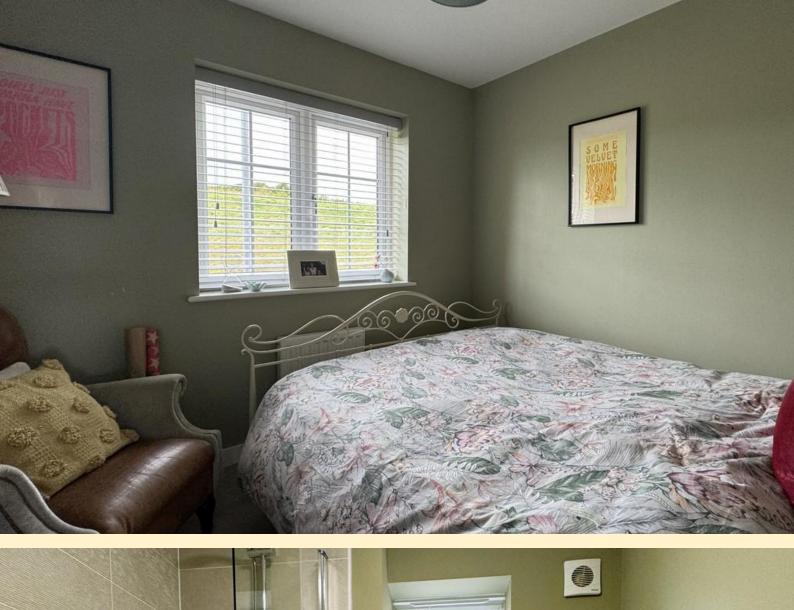

**LANDING** Taking the stairs from the entrance hall to the first floor landing, having a window to the side aspect, airing cupboard, loft hatch and doors off to;

**BEDROOM ONE** 12' 11" x 11' 5" (3.96m x 3.48m) Having a window to the front aspect, radiator, carpet flooring and door to the ensuite.