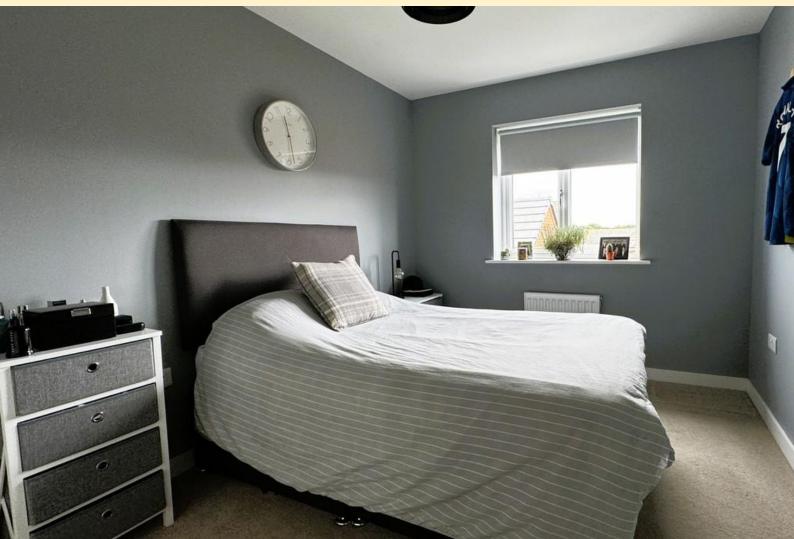

**LANDING** Taking the stairs from the entrance hall to the first floor landing, having a window to the side aspect, airing cupboard, loft hatch and doors off to;

**BEDROOM ONE** 12' 11" x 11' 5" (3.96m x 3.48m) Having a window to the front aspect, radiator, carpet flooring and door to the ensuite.

**ENSUITE** Comprising of a walk-in shower cubicle, wall mounted wash hand basin, close coupled WC and vinyl flooring.

**BEDROOM TWO** 11' 5" x 8' 7" (3.48m x 2.64m) Having a window to the rear aspect, radiator and carpet flooring.

**BATHROOM** Comprising of a panel bath with shower over, wall mounted wash hand basin, close coupled WC, radiator, obscure glazed window and vinyl flooring.

**BEDROOM THREE** 12' 0" x 8' 9" (3.68m x 2.69m) Having a window to the rear aspect, radiator and carpet flooring.

**BEDROOM FOUR** 9' 6" x 9' 1" (2.92m x 2.79m) Having a window to the front aspect, radiator and carpet flooring.

**FRONT ASPECT** Having gravel beds to the front with a paved pathway to the front door, tarmac drive to the side providing ample off road parking and access to the garage, side gate to the rear garden.