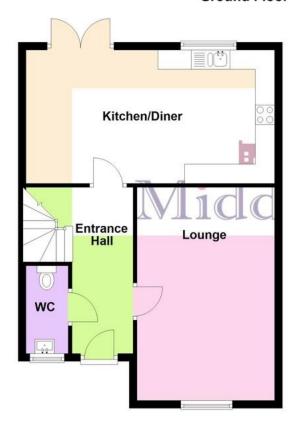

The accommodation on offer comprises; entrance hall, cloakroom, lounge, and kitchen diner to the ground floor. Four good sized bedrooms, ensuite shower room and a family bathroom to the first floor. Outside the property benefits from ample off road parking, garage and a landscaped rear garden.

**ENTRANCE HALL** Glazed door into the entrance hall having a return staircase rising to the first floor landing, under stairs storage cupboard, radiator and carpet flooring.

**CLOAKROOM** Comprising of a close coupled WC, wash hand basin, radiator, obscure glazed window and vinyl flooring.

**LOUNGE** 18' 0" x 11' 8" (5.51m x 3.56m) Nicely proportioned room having a window to the front aspect, radiators and carpet flooring.

**KITCHEN/DINER** 21' 1" x 11' 3" (6.43m x 3.45m) Fitted with a modern range of wall, base and drawer units with work surfaces over, one and a half bowl sink and drainer unit. Integrated appliances to include; eye level double oven, gas hob, extractor hood, dishwasher, washer dryer and fridge freezer. Window over looking the rear garden, vinyl flooring, radiator, French doors opening onto the patio in the dining area.

## **Ground Floor**

This floorplan has been produced by Middletons as a guide only. For further information call 01664 566258. Plan produced using PlanUp.