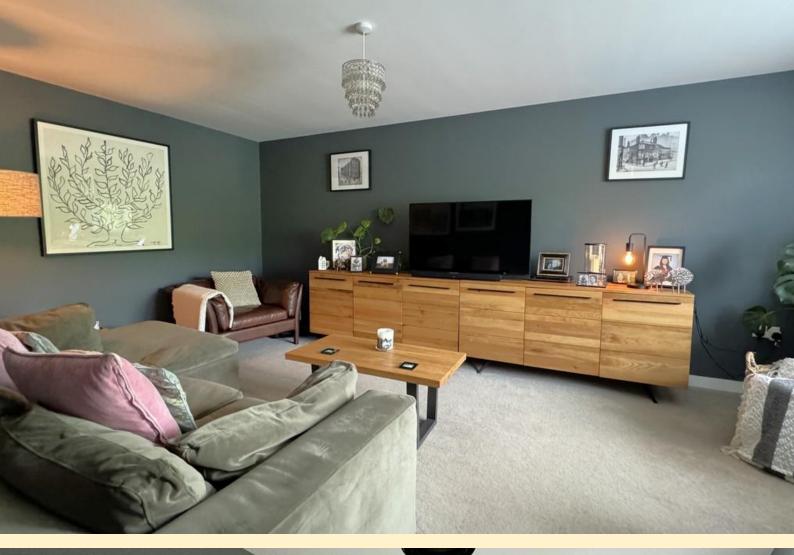

**LOUNGE** 18' 0" x 11' 8" (5.51m x 3.56m) Nicely proportioned room having a window to the front aspect, radiators and carpet flooring.

**KITCHEN/DINER** 21' 1" x 11' 3" (6.43m x 3.45m) Fitted with a modern range of wall, base and drawer units with work surfaces over, one and a half bowl sink and drainer unit. Integrated appliances to include; eye level double oven, gas hob, extractor hood, dishwasher, washer dryer and fridge freezer. Window over looking the rear garden, vinyl flooring, radiator, French doors opening onto the patio in the dining area.