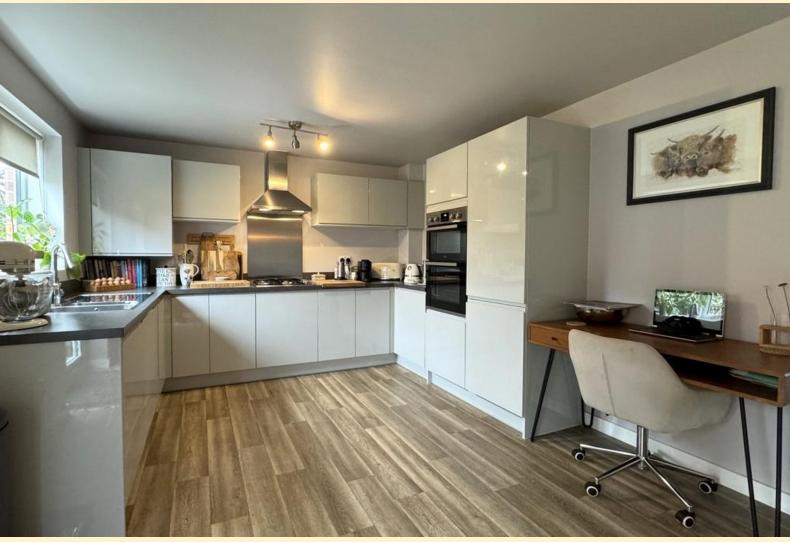

**LOUNGE** 18' 0" x 11' 8" (5.51m x 3.56m) Nicely proportioned room having a window to the front aspect, radiators and carpet flooring.

**KITCHEN/DINER** 21' 1" x 11' 3" (6.43m x 3.45m) Fitted with a modern range of wall, base and drawer units with work surfaces over, one and a half bowl sink and drainer unit. Integrated appliances to include; eye level double oven, gas hob, extractor hood, dishwasher, washer dryer and fridge freezer. Window over looking the rear garden, vinyl flooring, radiator, French doors opening onto the patio in the dining area.