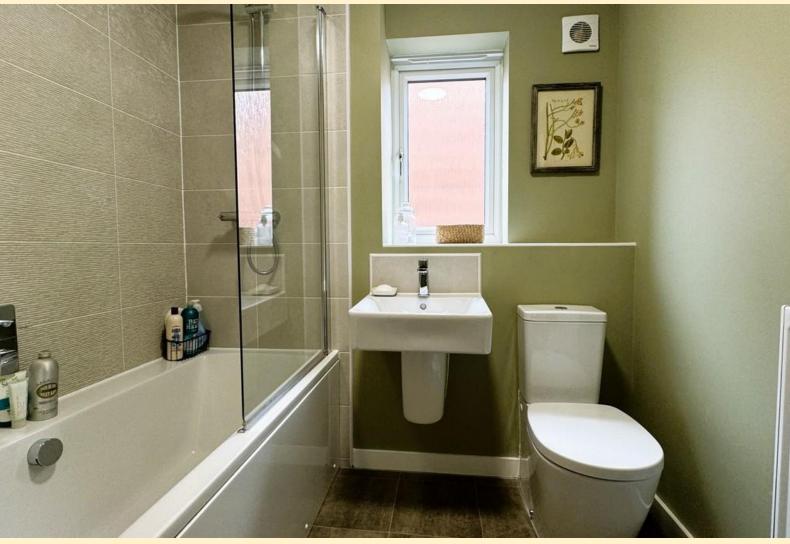

**BATHROOM** Comprising of a panel bath with shower over, wall mounted wash hand basin, close coupled WC, radiator, obscure glazed window and vinyl flooring.

**BEDROOM THREE** 12' 0" x 8' 9" (3.68m x 2.69m) Having a window to the rear aspect, radiator and carpet flooring.