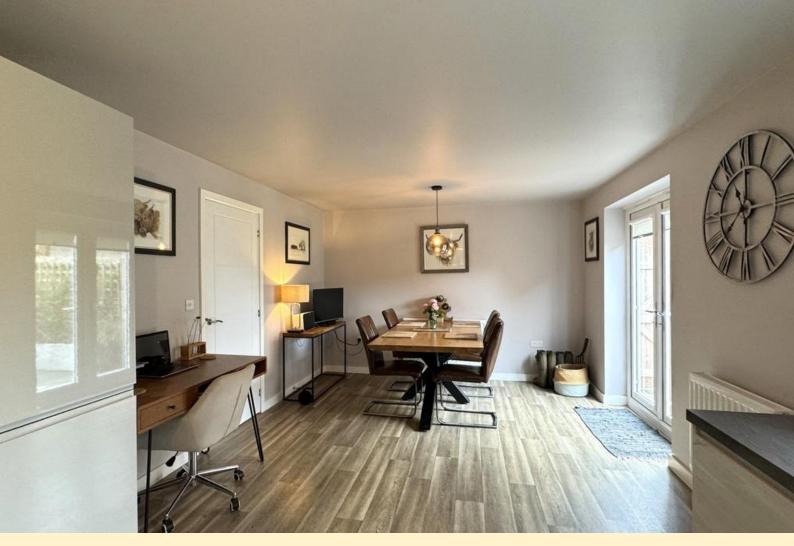

**LOUNGE** 18' 0" x 11' 8" (5.51m x 3.56m) Nicely proportioned room having a window to the front aspect, radiators and carpet flooring.

**KITCHEN/DINER** 21' 1" x 11' 3" (6.43m x 3.45m) Fitted with a modern range of wall, base and drawer units with work surfaces over, one and a half bowl sink and drainer unit. Integrated appliances to include; eye level double oven, gas hob, extractor hood, dishwasher, washer dryer and fridge freezer. Window over looking the rear garden, vinyl flooring, radiator, French doors opening onto the patio in the dining area.