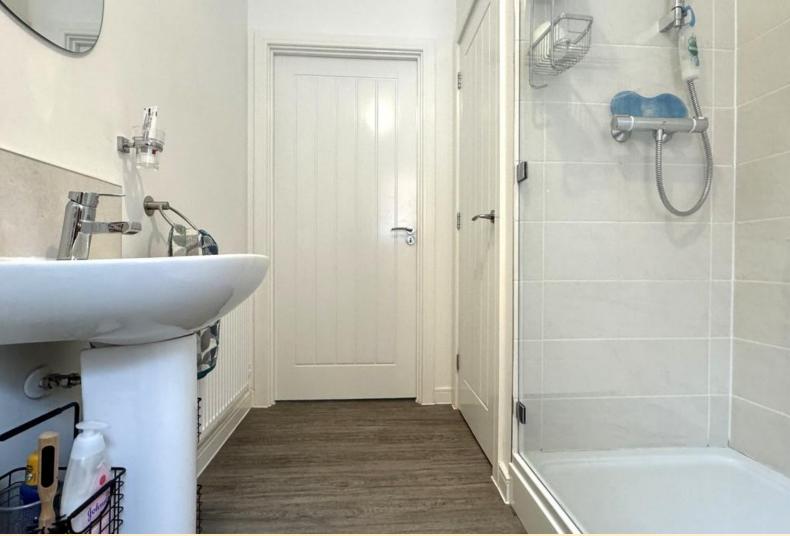

**SHOWER ROOM** 9' 8" x 6' 4" (2.95m x 1.95m) Comprising of a walk-in shower cubicle, pedestal wash hand basin and a low flush WC. Obscure glazed window, airing cupboard, radiator, extractor fan and Kardean flooring.