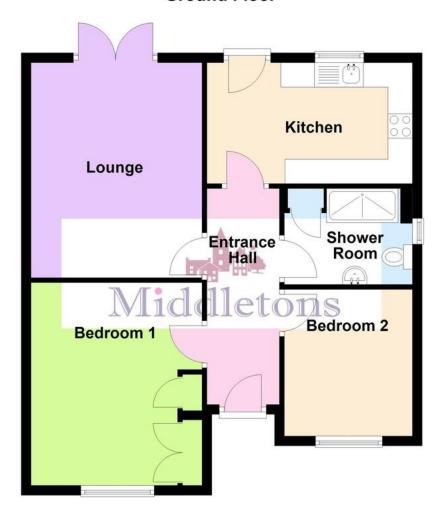

The accommodation on offer comprises; entrance hall, lounge, kitchen, two bedrooms and a shower room. Outside the property benefits from off road parking and both front and rear gardens.

**ENTRANCE HALL** Composite door into the entrance hall having Kardean flooring, radiator and a built in storage cupboard.

## **Ground Floor**

This floorplan has been produced by Middletons as a guide only. For further information call 01664 566258.

Plan produced using PlanUp.