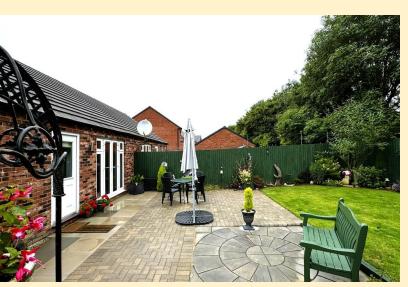

**FRONT GARDEN** Planted with a range of shrubs each side of the paved pathway, tarmac driveway to the side and gated access to the rear garden.

**REAR GARDEN** Private east facing garden having a backdrop of mature trees, block paved seating area adjacent to the property along with decorative paving, formal lawn with shrub and flower borders, wheelie bin storage area, garden shed, outside tap and curtesy lighting.