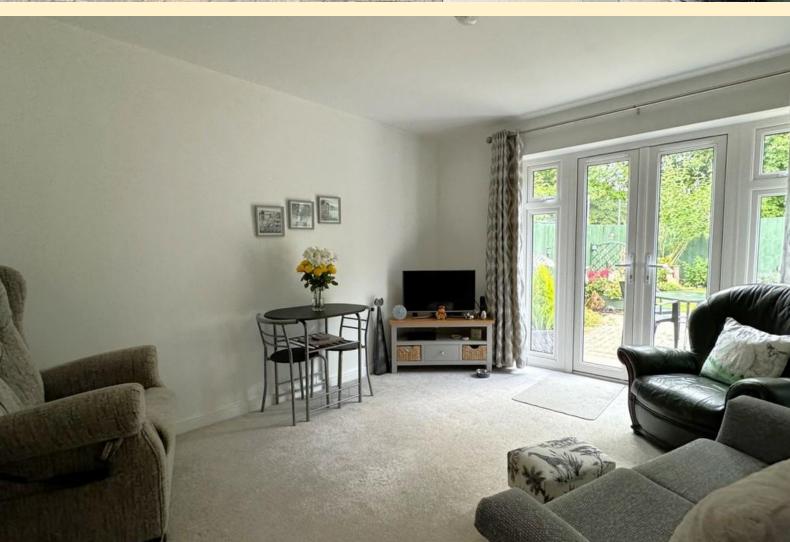

**LOUNGE** 11' 5" x 14' 5" (3.5m x 4.41m) Nicely proportioned room having French doors opening onto the rear garden, radiator and carpet flooring.

KITCHEN 13' 11" x 8' 1" (4.26m x 2.48m) Fitted with a modern range of wall base and drawer units with work surfaces over, stainless steel sink and drainer unit with mixer tap over. Integrated appliances include; Zanussi oven, hob and extractor fan, dish washer, washing machine and fridge freezer. Window over looking the garden with fitted roller blinds, radiator, LED lighting and Kardean flooring.