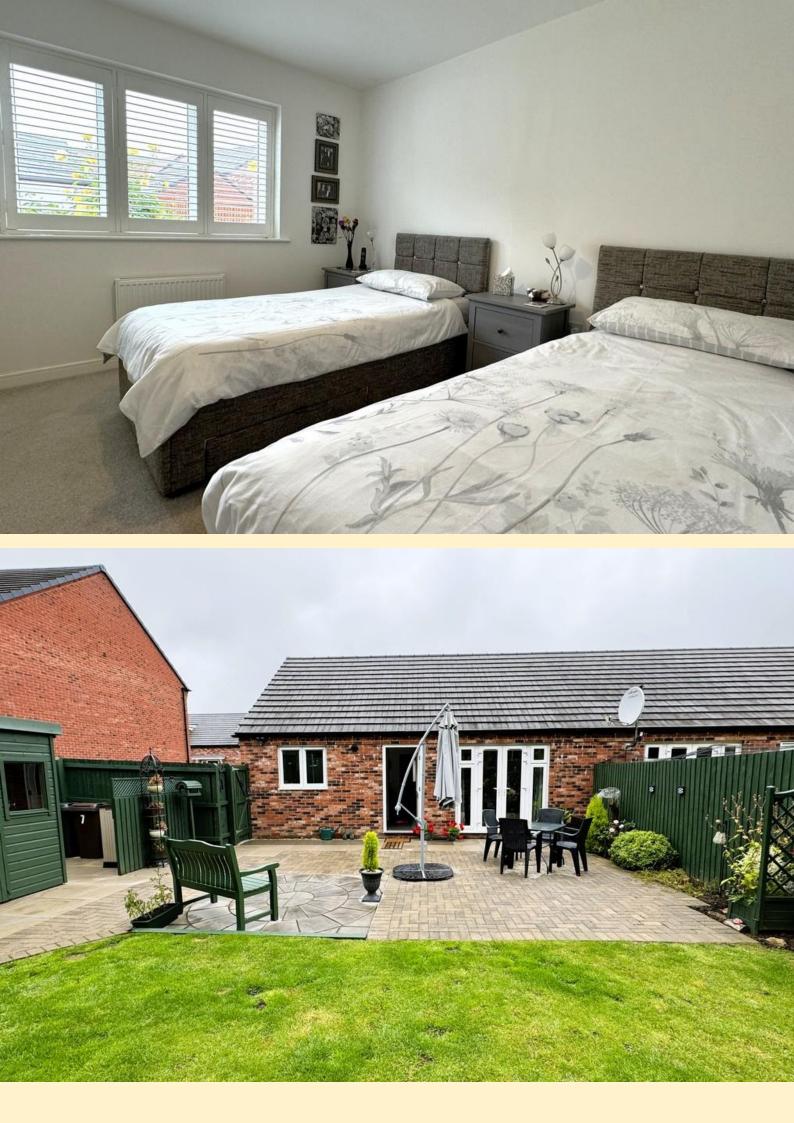

**BEDROOM ONE** 11' 5" x 12' 4" (3.5m x 3.77m) Having a window to the front aspect with shutter blinds, radiator, fitted Hammonds wardrobes and carpet flooring.

**BEDROOM TWO** 8' 7" x 9' 10" (2.62m x 3.0m) Having a window to the front aspect fitted with shutter blinds, radiator and carpet flooring.

**FRONT GARDEN** Planted with a range of shrubs each side of the paved pathway, tarmac driveway to the side and gated access to the rear garden.

**REAR GARDEN** Private east facing garden having a backdrop of mature trees, block paved seating area adjacent to the property along with decorative paving, formal lawn with shrub and flower borders, wheelie bin storage area, garden shed, outside tap and curtesy lighting.