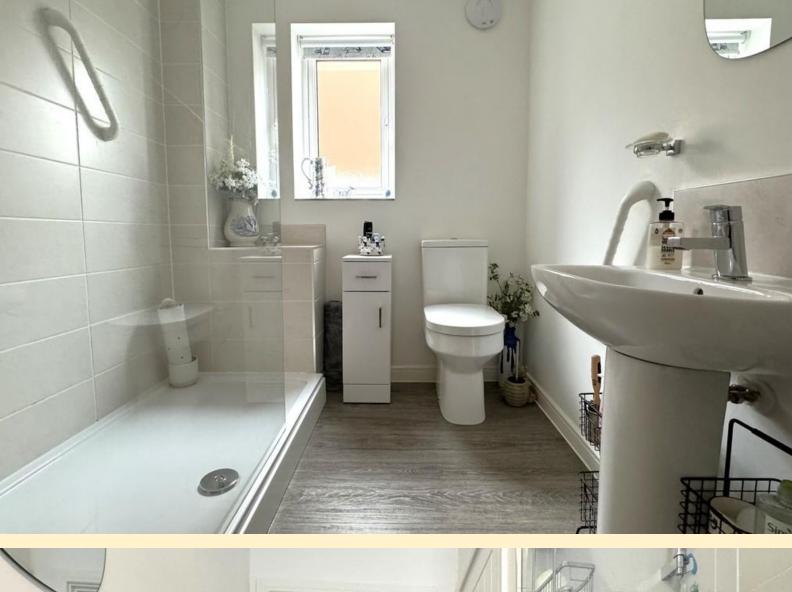

**SHOWER ROOM** 9' 8" x 6' 4" (2.95m x 1.95m) Comprising of a walk-in shower cubicle, pedestal wash hand basin and a low flush WC. Obscure glazed window, airing cupboard, radiator, extractor fan and Kardean flooring.