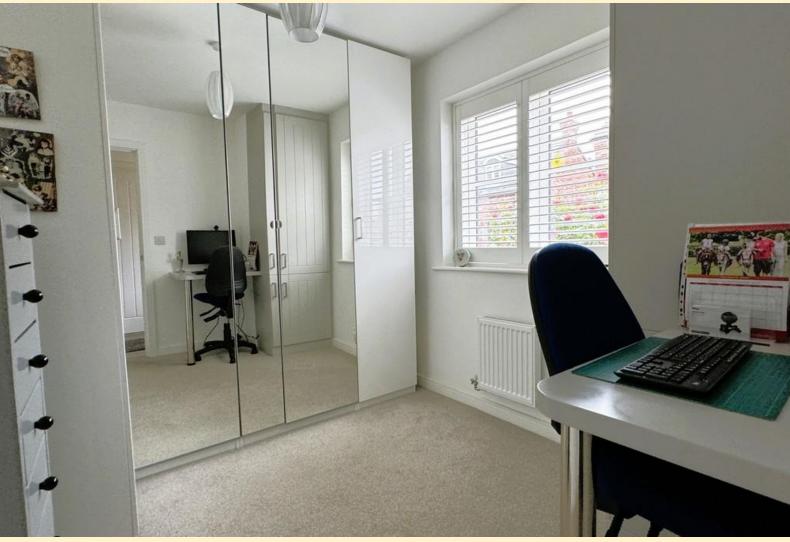

**BEDROOM ONE** 11' 5" x 12' 4" (3.5m x 3.77m) Having a window to the front aspect with shutter blinds, radiator, fitted Hammonds wardrobes and carpet flooring.

**BEDROOM TWO** 8' 7" x 9' 10" (2.62m x 3.0m) Having a window to the front aspect fitted with shutter blinds, radiator and carpet flooring.