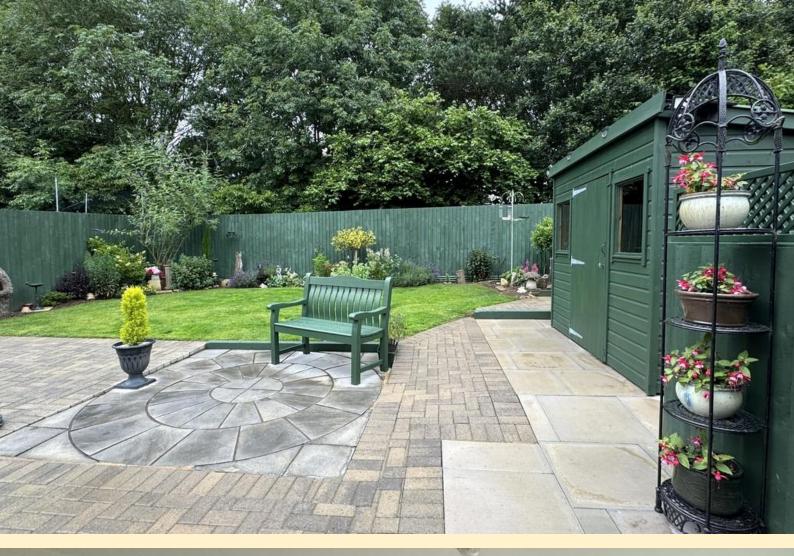

**FRONT GARDEN** Planted with a range of shrubs each side of the paved pathway, tarmac driveway to the side and gated access to the rear garden.

**REAR GARDEN** Private east facing garden having a backdrop of mature trees, block paved seating area adjacent to the property along with decorative paving, formal lawn with shrub and flower borders, wheelie bin storage area, garden shed, outside tap and curtesy lighting.