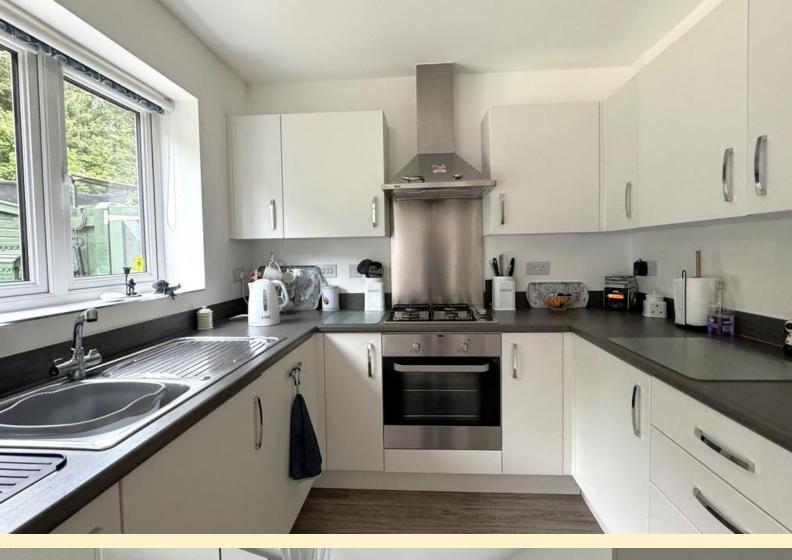

**LOUNGE** 11' 5" x 14' 5" (3.5m x 4.41m) Nicely proportioned room having French doors opening onto the rear garden, radiator and carpet flooring.

KITCHEN 13' 11" x 8' 1" (4.26m x 2.48m) Fitted with a modern range of wall base and drawer units with work surfaces over, stainless steel sink and drainer unit with mixer tap over. Integrated appliances include; Zanussi oven, hob and extractor fan, dish washer, washing machine and fridge freezer. Window over looking the garden with fitted roller blinds, radiator, LED lighting and Kardean flooring.