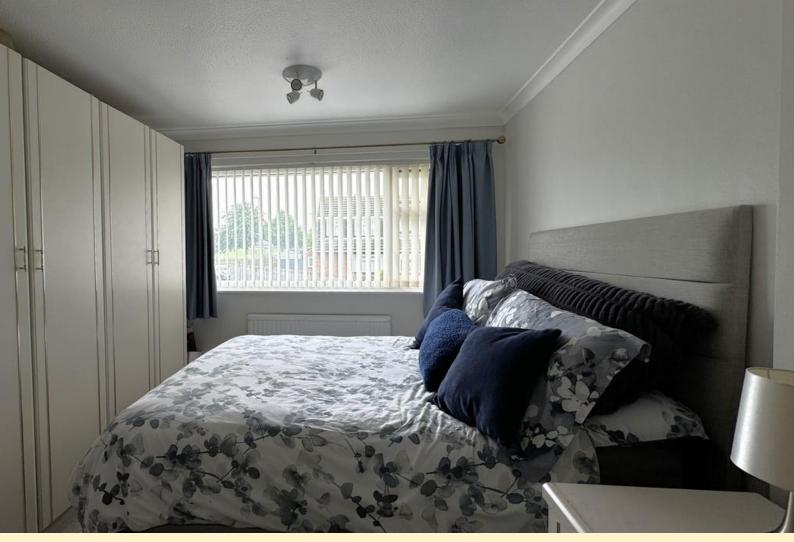

**LANDING** Taking the stairs from the lounge to the first floor landing having a window to the side aspect, carpet flooring and doors off to;

**BEDROO M ONE** 13' 5" x 10' 4" (4.09 m x 3.15 m) Having a window to the front aspect, wardrobe, radiator and carpet flooring.