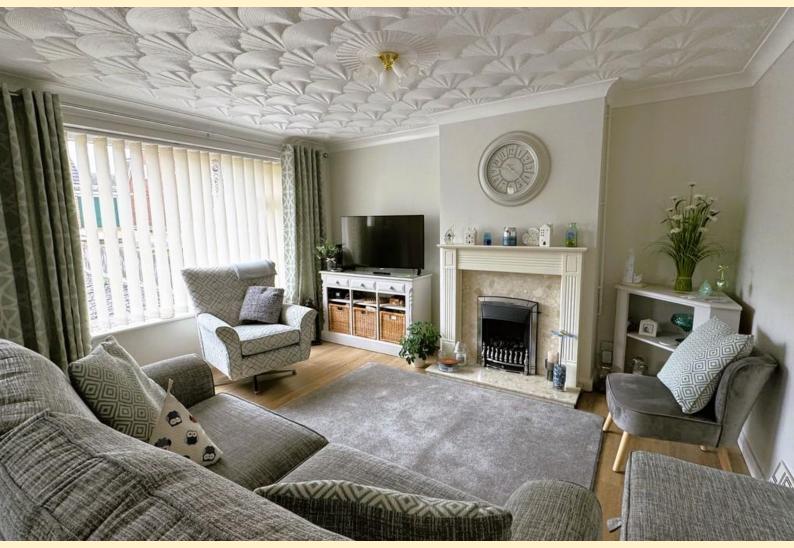

**PORCH** Composite door into the porch with patio doors into the lounge.

**LOUNGE** 13' 3"  $\times$  16' 9" (4.05m  $\times$  5.12m) Having two windows to the front aspect, radiator, feature fireplace with gas fire, Karndean flooring, stairs rising to the first floor and glazed door to the kitchen diner.