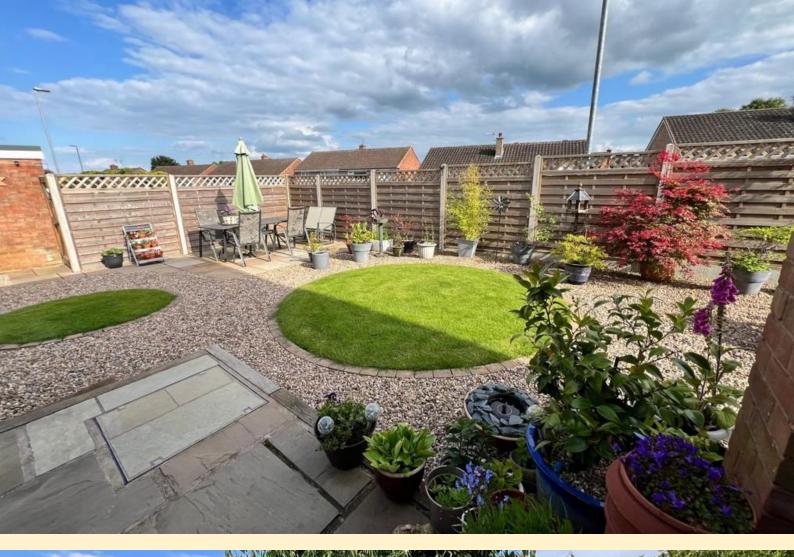

**FRONT GARDEN** Laid with slate for easy maintenance with a dwarf wall to the boundary and footpath to the front door.

**REAR GARDEN** Beautifully landscaped having to small circular lawns within gravel beds, two paved seating areas, one being adjacent to the conservatory and a further seating area with pergola for shade. Raised flower and shrub borders retained with railway sleepers and garden tap. Wood panel fencing to the boundary making the garden private and secure.