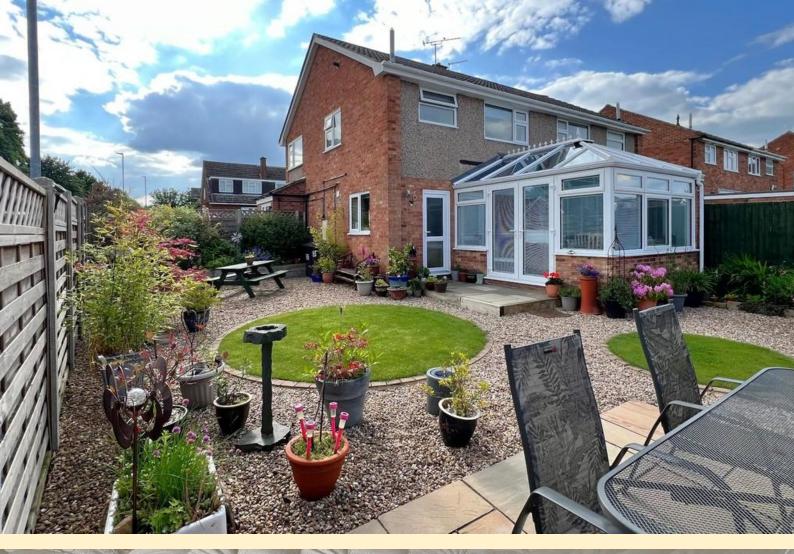

**FRONT GARDEN** Laid with slate for easy maintenance with a dwarf wall to the boundary and footpath to the front door.

**REAR GARDEN** Beautifully landscaped having to small circular lawns within gravel beds, two paved seating areas, one being adjacent to the conservatory and a further seating area with pergola for shade. Raised flower and shrub borders retained with railway sleepers and garden tap. Wood panel fencing to the boundary making the garden private and secure.