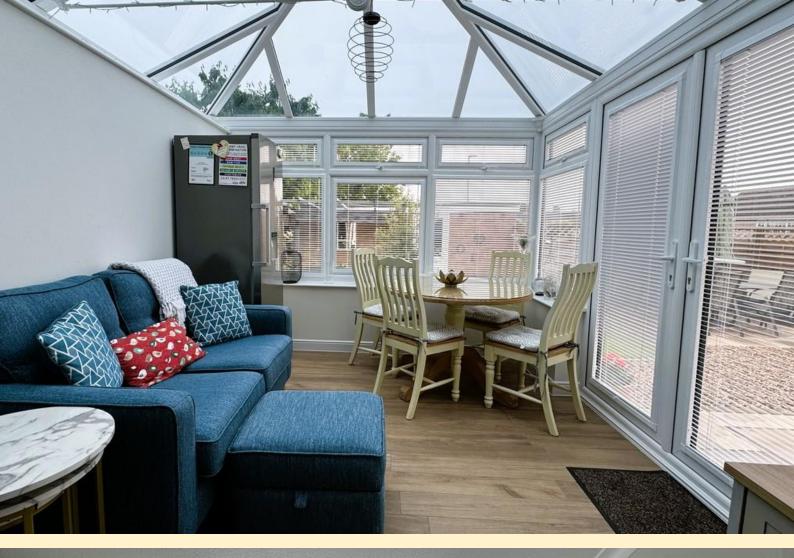

**CONSERVATORY** 9' 11" x 12' 11" (3.03m x 3.95m) A great addition to the property allowing the enjoyment of the garden all year round. Dwarf wall base with double glazed upper construction with fitted blinds. French doors opening out onto the garden, vertical radiator and tiled flooring.