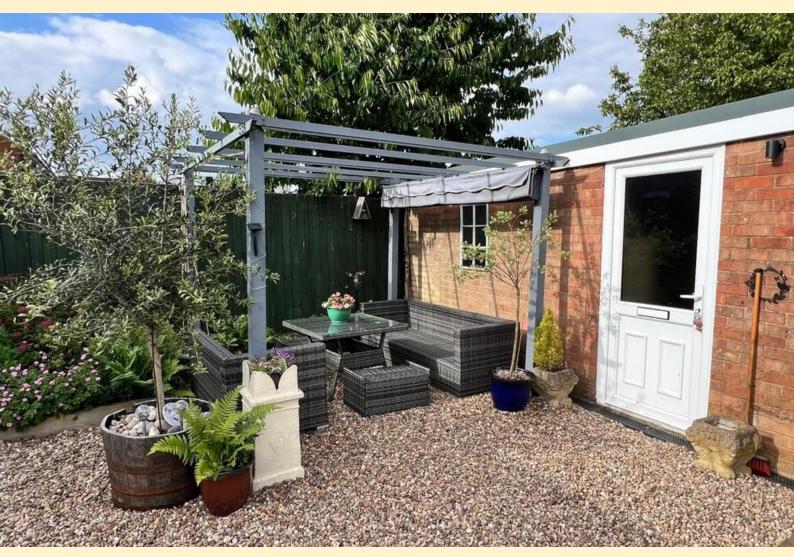

**FRONT GARDEN** Laid with slate for easy maintenance with a dwarf wall to the boundary and footpath to the front door.

**REAR GARDEN** Beautifully landscaped having to small circular lawns within gravel beds, two paved seating areas, one being adjacent to the conservatory and a further seating area with pergola for shade. Raised flower and shrub borders retained with railway sleepers and garden tap. Wood panel fencing to the boundary making the garden private and secure.