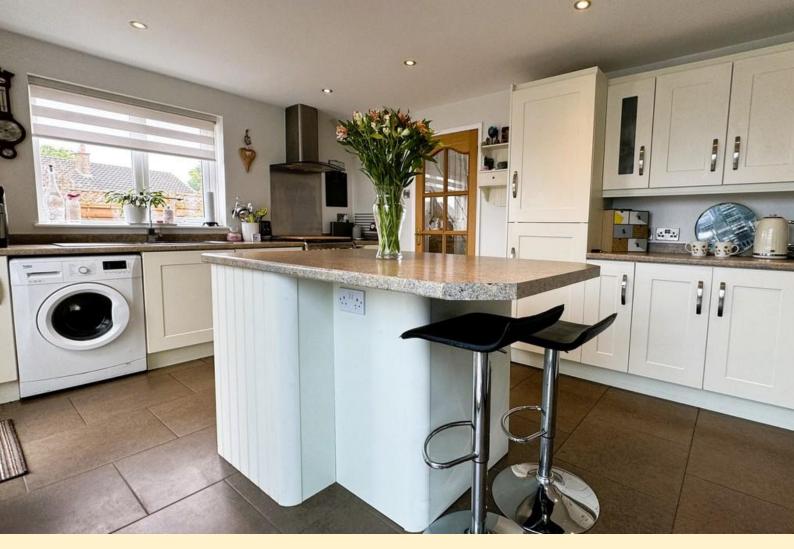

with a modern range of wall, base and drawer units with work surfaces over, one and a half bowl stainless steel Blanco sink and drainer unit, central island breakfast bar, space for a washing machine, integrated dishwasher, space for a free standing cooker with extractor hood over. Window to the side aspect, external door to the rear garden and bi-fold doors to the conservatory making a great space to entertain. Inset LED lighting, radiator and tiled flooring.