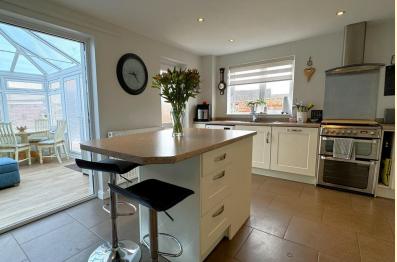

with a modern range of wall, base and drawer units with work surfaces over, one and a half bowl stainless steel Blanco sink and drainer unit, central island breakfast bar, space for a washing machine, integrated dishwasher, space for a free standing cooker with extractor hood over. Window to the side aspect, external door to the rear garden and bi-fold doors to the conservatory making a great space to entertain. Inset LED lighting, radiator and tiled flooring.