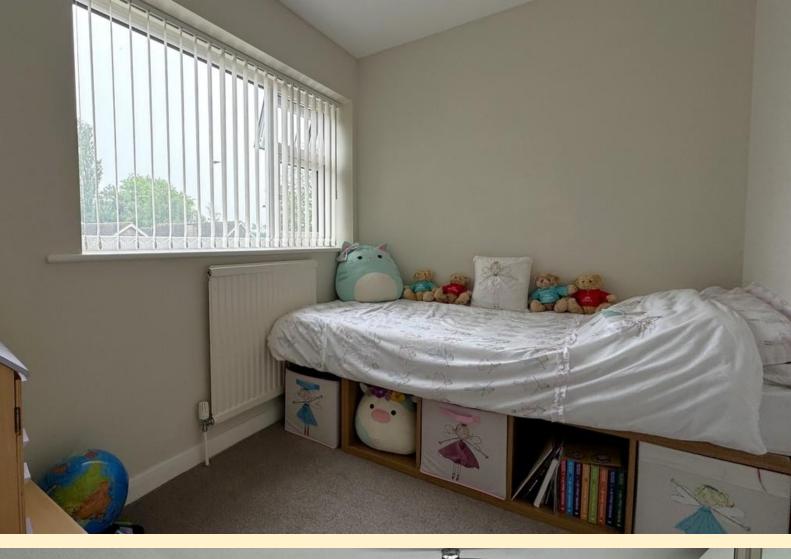

**BEDROOM TWO** 10' 9" x 9' 11" (3.29m x 3.03m) Having a window to the rear aspect, wardrobe, radiator, carpet flooring, cupboard housing the central heating boiler and water tank.

**BEDROOM THREE** 6'5" x 10'5" (1.96m x 3.18m) Having a window to the front aspect, radiator, over stirs storage cupboard and carpet flooring.