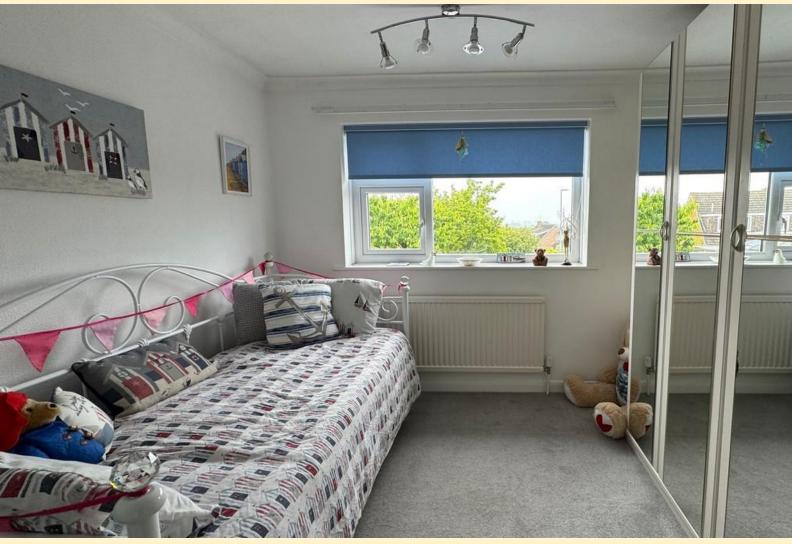

**LANDING** Taking the stairs from the lounge to the first floor landing having a window to the side aspect, carpet flooring and doors off to;

**BEDROO M ONE** 13' 5" x 10' 4" (4.09 m x 3.15 m) Having a window to the front aspect, wardrobe, radiator and carpet flooring.