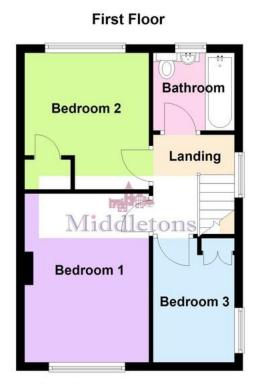

The accommodation on offer comprise; entrance porch, lounge, open-plan kitchen diner and conservatory to the ground floor. Three bedrooms and a family bathroom to the first floor. Outside the property benefits from both front and rear gardens, off road parking and garage to the rear.

**LANDING** Taking the stairs from the lounge to the first floor landing having a window to the side aspect, carpet flooring and doors off to;

**BEDROO M ONE** 13' 5" x 10' 4" (4.09 m x 3.15 m) Having a window to the front aspect, wardrobe, radiator and carpet flooring.

**BEDROOM TWO** 10' 9" x 9' 11" (3.29m x 3.03m) Having a window to the rear aspect, wardrobe, radiator, carpet flooring, cupboard housing the central heating boiler and water tank.

**BEDROOM THREE** 6'5" x 10'5" (1.96m x 3.18m) Having a window to the front aspect, radiator, over stirs storage cupboard and carpet flooring.

**BATHROO M** 6' 1" x 6' 0" (1.87m x 1.85m) Comprising of a panel bath with shower over and folding shower screen, close coupled push button WC and vanity unit wash hand basin. Obscure glazed window, radiator and cushioned vinyl flooring.