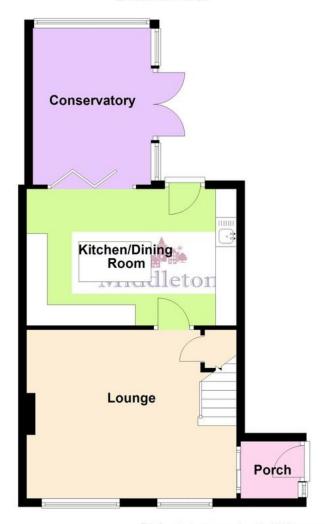

The accommodation on offer comprise; entrance porch, lounge, open-plan kitchen diner and conservatory to the ground floor. Three bedrooms and a family bathroom to the first floor. Outside the property benefits from both front and rear gardens, off road parking and garage to the rear.

**PORCH** Composite door into the porch with patio doors into the lounge.

**LOUNGE** 13' 3"  $\times$  16' 9" (4.05m  $\times$  5.12m) Having two windows to the front aspect, radiator, feature fireplace with gas fire, Karndean flooring, stairs rising to the first floor and glazed door to the kitchen diner.

with a modern range of wall, base and drawer units with work surfaces over, one and a half bowl stainless steel Blanco sink and drainer unit, central island breakfast bar, space for a washing machine, integrated dishwasher, space for a free standing cooker with extractor hood over. Window to the side aspect, external door to the rear garden and bi-fold doors to the conservatory making a great space to entertain. Inset LED lighting, radiator and tiled flooring.

**CONSERVATORY** 9' 11" x 12' 11" (3.03m x 3.95m) A great addition to the property allowing the enjoyment of the garden all year round. Dwarf wall base with double glazed upper construction with fitted blinds. French doors opening out onto the garden, vertical radiator and tiled flooring.

## **Ground Floor**

This floorplan has been produced by Middletons as a guide only. For further information call 01664 566258.

Plan produced using PlanUp.