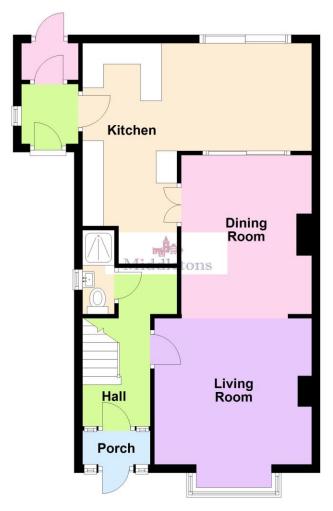

The accommodation on offer comprises; porch, entrance hall, lounge, dining room, breakfast room, kitchen and shower room to the ground floor. Three bedrooms and a family bathroom to the first floor. Outside the property benefits from front, side and rear gardens and a detached garage with a driveway providing ample off road parking.

**ENTRANCE HALL** Obscure glazed door into the porch with a part glazed door into the entrance hall. Having stairs rising to the first floor landing, radiator, central heating boiler (not currently working), carpet flooring and doors off to;

WC / SHOWER ROOM 7' 8" x 2' 5" (2.34m x 0.74m) Under stairs shower room having a low flush WC, wall mounted wash hand basin and a shower cubicle.

**LOUNGE** 12'  $5'' \times 11' 5'' (3.79 \text{m} \times 3.5 \text{m})$  Having a box bay window to the front aspect, radiator, feature open fireplace, carpet flooring continuing through to the dining room.

**DININ G ROO M** 10' 11"  $\times$  12' 5" (3.33m  $\times$  3.8m) Having patio doors to the breakfast kitchen, radiator and door to the kitchen area.

KITCHEN/BREAKFAST ROOM 19' 1" x 18' 0" (5.82max narr to 2.56m x 5.5m) Having patio doors to the dining space opening onto the rear garden, radiator and laminate flooring continuing through to the kitchen which is in need of modernisation. Window overlooking the garden, door to the rear porch with external door to the garden.

## **Ground Floor**