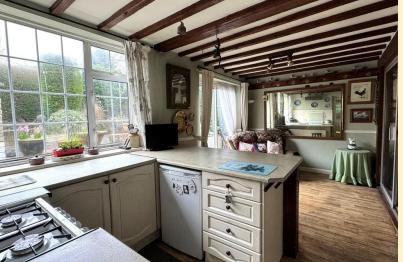

**DININ G ROO M** 10' 11"  $\times$  12' 5" (3.33m  $\times$  3.8m) Having patio doors to the breakfast kitchen, radiator and door to the kitchen area.

KITCHEN/BREAKFAST ROOM 19' 1" x 18' 0" (5.82max narr to 2.56m x 5.5m) Having patio doors to the dining space opening onto the rear garden, radiator and laminate flooring continuing through to the kitchen which is in need of modernisation. Window overlooking the garden, door to the rear porch with external door to the garden.