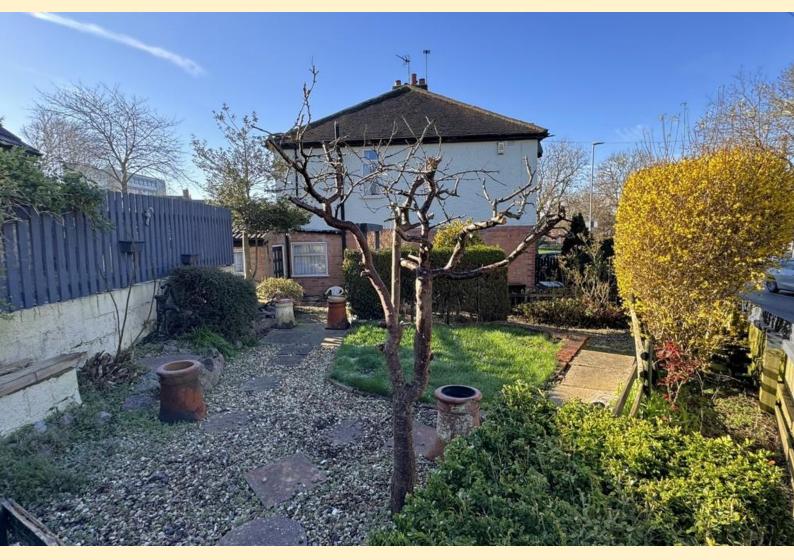

**BATHROO M** 7' 5" x 7' 2" (2.28m x 2.19m) Comprising of a corner bath, low flush WC and a pedestal wash hand basin. Obscure glazed window, tiled walls and carpet flooring.

FRONT AND SIDE GARDENS Having a dwarf wall to the front boundary, gravel bed with mature shrubs, paving slabs to the front door and to the side gate leading to the rear door and side garden. Wood fencing to the boundary of the side garden having a small formal lawn with paved and gravel areas, mature shrubs and trees.

**REAR GARDEN** Hard landscaped for easy maintenance over three levels with mature hedging and shrub borders, brick outbuilding, gated access to the garage and driveway.

**GARAGE** 16' 3" x 11' 5" (4.96m x 3.50m) Having an up and over door, power and light connected. Off road parking in front and to the side of the garage.