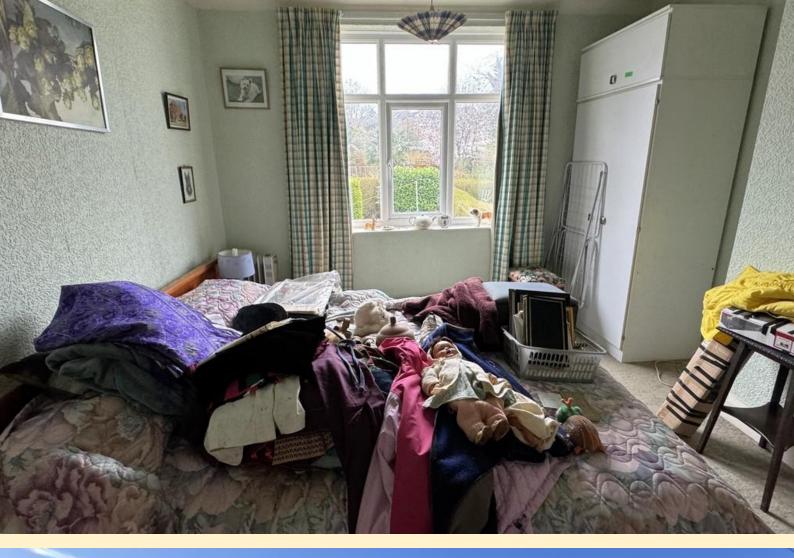

**LANDING** Taking the stairs from the entrance hall to the first floor having a window to the side aspect, loft hatch and doors off to:

MAIN BEDROOM 14' 5" x 8' 11" (4.4m x 2.73m) Having a box bay window to the front aspect, radiator, built-in wardrobes and carpet flooring.

**BEDROOM TWO** 12' 5" x 10' 11" (3.81m x 3.35m) Having a window to the rear aspect, radiator and carpet flooring.

**BEDROOM THREE** 7' 5" x 8' 11" (2.28m x 2.73m) Having a box bay window to the front aspect, radiator and carpet flooring.