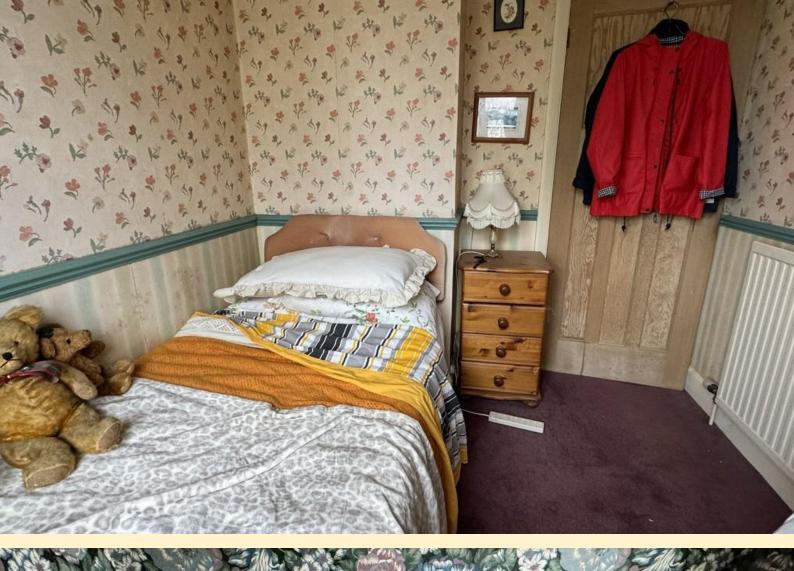

**LANDING** Taking the stairs from the entrance hall to the first floor having a window to the side aspect, loft hatch and doors off to:

MAIN BEDROOM 14' 5" x 8' 11" (4.4m x 2.73m) Having a box bay window to the front aspect, radiator, built-in wardrobes and carpet flooring.

**BEDROOM TWO** 12' 5" x 10' 11" (3.81m x 3.35m) Having a window to the rear aspect, radiator and carpet flooring.

**BEDROOM THREE** 7' 5" x 8' 11" (2.28m x 2.73m) Having a box bay window to the front aspect, radiator and carpet flooring.