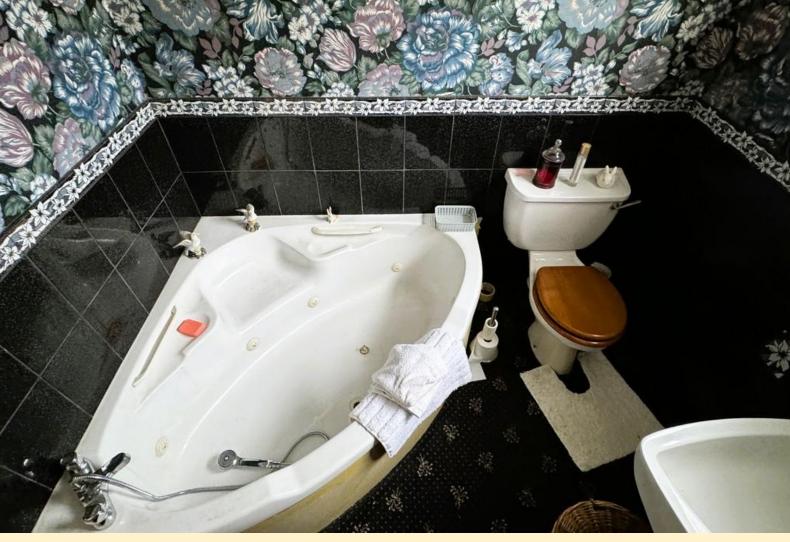

**BATHROO M** 7' 5" x 7' 2" (2.28m x 2.19m) Comprising of a corner bath, low flush WC and a pedestal wash hand basin. Obscure glazed window, tiled walls and carpet flooring.

FRONT AND SIDE GARDENS Having a dwarf wall to the front boundary, gravel bed with mature shrubs, paving slabs to the front door and to the side gate leading to the rear door and side garden. Wood fencing to the boundary of the side garden having a small formal lawn with paved and gravel areas, mature shrubs and trees.