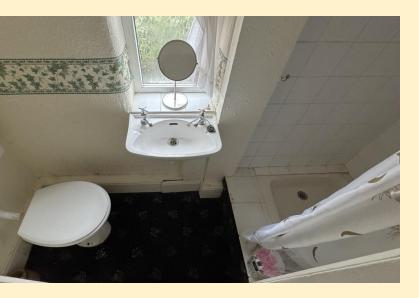

WC / SHOWER ROOM 7' 8" x 2' 5" (2.34m x 0.74m) Under stairs shower room having a low flush WC, wall mounted wash hand basin and a shower cubicle.

**LOUNGE** 12'  $5'' \times 11' 5'' (3.79 \text{m} \times 3.5 \text{m})$  Having a box bay window to the front aspect, radiator, feature open fireplace, carpet flooring continuing through to the dining room.