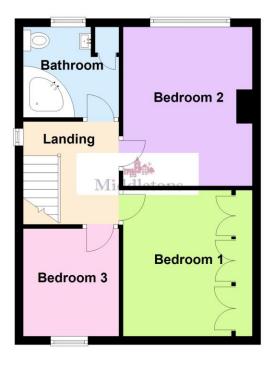

**LANDING** Taking the stairs from the entrance hall to the first floor having a window to the side aspect, loft hatch and doors off to:

MAIN BEDROOM 14' 5" x 8' 11" (4.4m x 2.73m) Having a box bay window to the front aspect, radiator, built-in wardrobes and carpet flooring.

**BEDROOM TWO** 12' 5" x 10' 11" (3.81m x 3.35m) Having a window to the rear aspect, radiator and carpet flooring.

**BEDROOM THREE** 7' 5" x 8' 11" (2.28m x 2.73m) Having a box bay window to the front aspect, radiator and carpet flooring.

**BATHROO M** 7' 5" x 7' 2" (2.28m x 2.19m) Comprising of a corner bath, low flush WC and a pedestal wash hand basin. Obscure glazed window, tiled walls and carpet flooring.

FRONT AND SIDE GARDENS Having a dwarf wall to the front boundary, gravel bed with mature shrubs, paving slabs to the front door and to the side gate leading to the rear door and side garden. Wood fencing to the boundary of the side garden having a small formal lawn with paved and gravel areas, mature shrubs and trees.

## **First Floor**

This floorplan has been produced by Middletons as a guide only. For further information call 01664 566258. Plan produced using PlanUp.