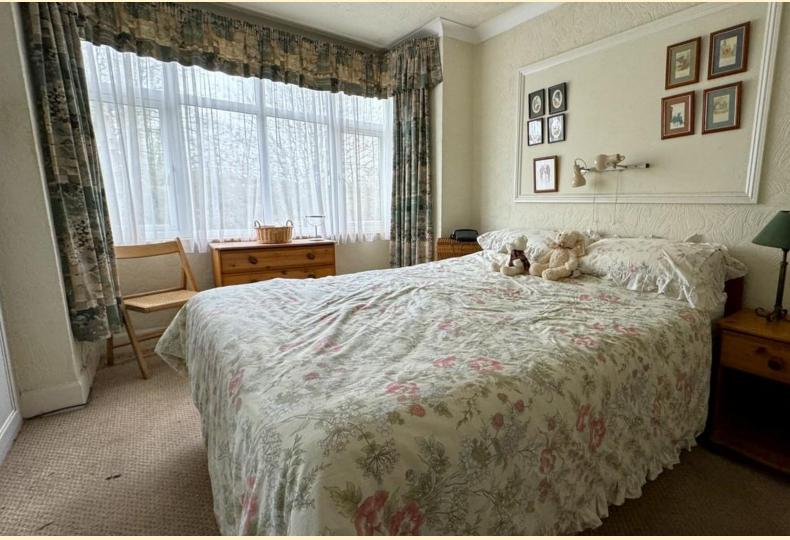

**LANDING** Taking the stairs from the entrance hall to the first floor having a window to the side aspect, loft hatch and doors off to:

MAIN BEDROOM 14' 5" x 8' 11" (4.4m x 2.73m) Having a box bay window to the front aspect, radiator, built-in wardrobes and carpet flooring.

**BEDROOM TWO** 12' 5" x 10' 11" (3.81m x 3.35m) Having a window to the rear aspect, radiator and carpet flooring.

**BEDROOM THREE** 7' 5" x 8' 11" (2.28m x 2.73m) Having a box bay window to the front aspect, radiator and carpet flooring.