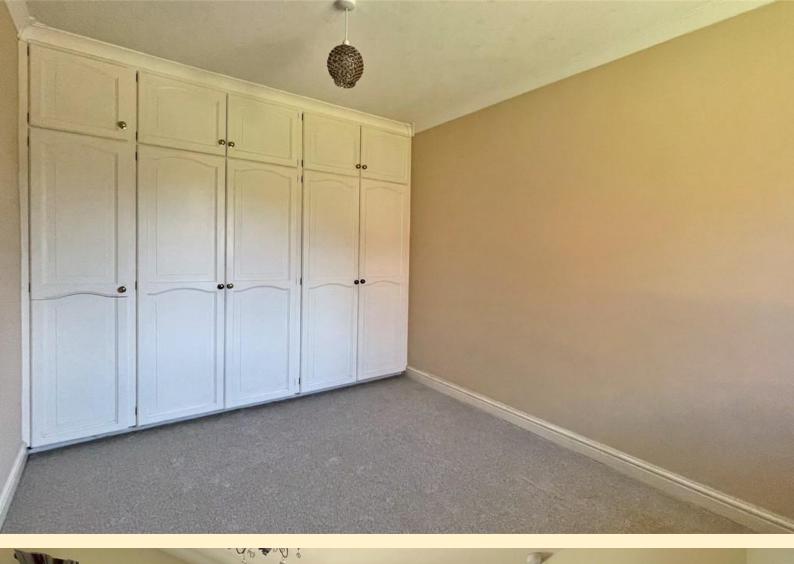

**ENTRANCE HALL** Double glazed door into the hallway with inbuilt cloaks cupboard and loft access hatch.

**LOUNGE DINER** 14' 8" x 13' 6" (4.48 m x 4.14 m) Having double glazed square bay window to the front aspect, radiator, feature stone fire stand with television display area to the corner, wall lights, coving and electric storage heater.