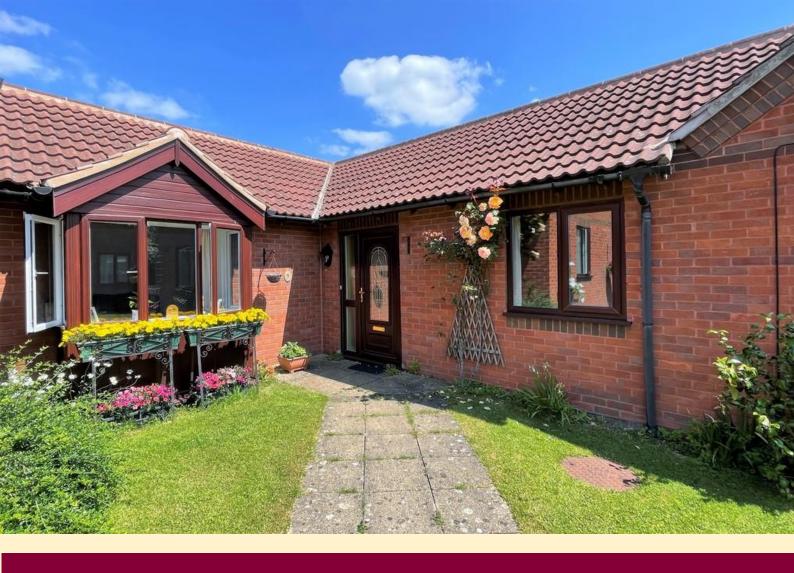

## \*\*\* OVER 55s ONLY \*\*\* OPEN TO OFFERS \*\*\*

Two bedroom semi-detached bungalow situated in the pretty village of Eaton in the heart of the Vale of Belvoir. The village is situated 10 miles from Grantham and Melton Mowbray.

Built for the over 55s the bungalow offers accommodation to comprise of; Entrance Hall, lounge diner, fitted kitchen, conservatory, two bedrooms and a shower room with LPG gas central heating, The property also benefits from one allocated parking space and rear garden.

OUTSIDE SPACE The bungalow benefits from one allocated parking space in the carpark adjacent to the bungalows. To the front of the property there are communal grounds and footpaths and a small garden area. There is a private paved rear garden with shrub beds and conifer hedges and a shared footpath leads to the side and rear with access for adjoining properties.