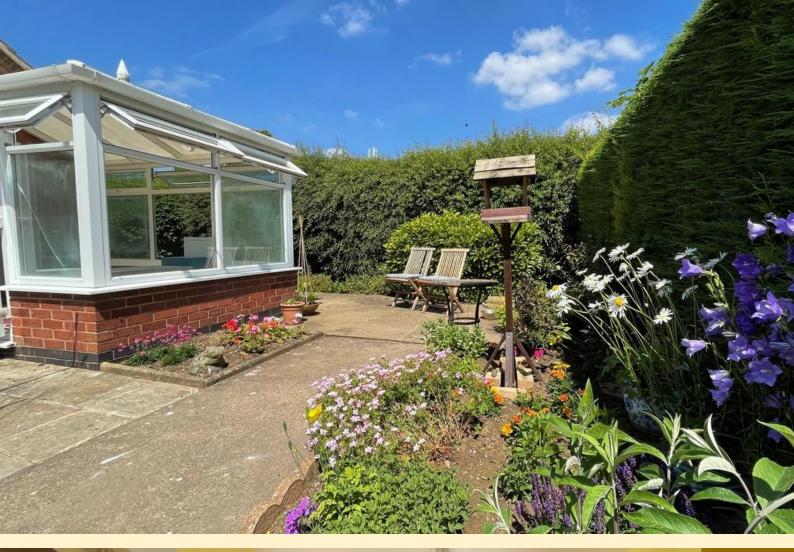

**CONSERVATORY**  $11'3" \times 7'4" (3.45m \times 2.26m)$  Dwarf wall base with double glazed UPVC upper with french doors opening out onto the garden.

**MASTER BEDROOM** 9' 1" x 11' 8" (2.78m x 3.58m) Having a double glazed window to the side aspect, electric storage heater, built in wardrobes and carpet flooring.

OUTSIDE SPACE The bungalow benefits from one allocated parking space in the carpark adjacent to the bungalows. To the front of the property there are communal grounds and footpaths and a small garden area. There is a private paved rear garden with shrub beds and conifer hedges and a shared footpath leads to the side and rear with access for adjoining properties.