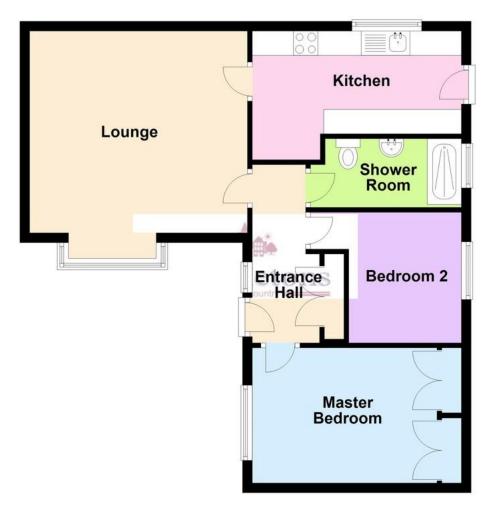

Built for the over 55s the bungalow offers accommodation to comprise of; Entrance Hall, lounge diner, fitted kitchen, conservatory, two bedrooms and a shower room with LPG gas central heating, The property also benefits from one allocated parking space and rear garden.

**ENTRANCE HALL** Double glazed door into the hallway with inbuilt cloaks cupboard and loft access hatch.

**LOUNGE DINER** 14' 8" x 13' 6" (4.48 m x 4.14 m) Having double glazed square bay window to the front aspect, radiator, feature stone fire stand with television display area to the corner, wall lights, coving and electric storage heater.

KITCHEN 14' 1" x 6' 1" (4.31m x 1.86m) Fitted with a range of wall, base and drawer units, square edge work surfaces, inset stainless steel one and a half bowl sink and drainer with mixer tap over, tiled splash backs, integrated electric oven, gas hob (LPG) with extractor over and space and plumbing for a washing machine. Wall mounted Worcester central heating boiler, double glazed window and part glazed door through to the conservatory.

**CONSERVATORY**  $11'3" \times 7'4" (3.45m \times 2.26m)$  Dwarf wall base with double glazed UPVC upper with french doors opening out onto the garden.

**MASTER BEDROOM** 9' 1" x 11' 8" (2.78m x 3.58m) Having a double glazed window to the side aspect, electric storage heater, built in wardrobes and carpet flooring.

**BEDROOM TWO** 8' 9"  $\times$  7' 6" (2.68m  $\times$  2.3m) Having a double glazed window to the side aspect, radiator and carpet flooring.

**SHOWER ROOM** 5' 4" x 8' 8" (1.64m x 2.66m) Comprising of a double shower cubicle, pedestal wash hand basin, low flush WC, electric storage heater, obscure double glazed window, part tiled walls and tiled floor.

OUTSIDE SPACE The bungalow benefits from one allocated parking space in the carpark adjacent to the bungalows. To the front of the property there are communal grounds and footpaths and a small garden area. There is a private paved rear garden with shrub beds and conifer hedges and a shared footpath leads to the side and rear with access for adjoining properties.

## **Ground Floor**

This floorplan has been produced by Middletons as a guide only. For further information call 01664 566258 Plan produced using PlanUp.