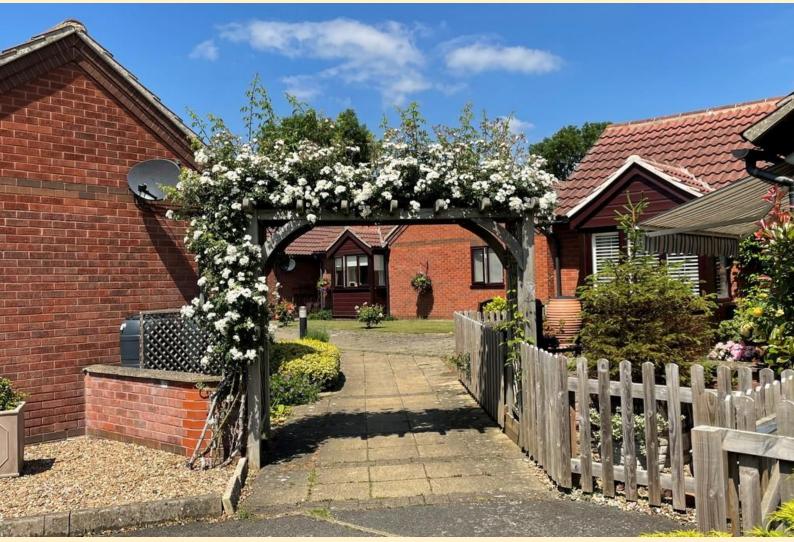

OUTSIDE SPACE The bungalow benefits from one allocated parking space in the carpark adjacent to the bungalows. To the front of the property there are communal grounds and footpaths and a small garden area. There is a private paved rear garden with shrub beds and conifer hedges and a shared footpath leads to the side and rear with access for adjoining properties.