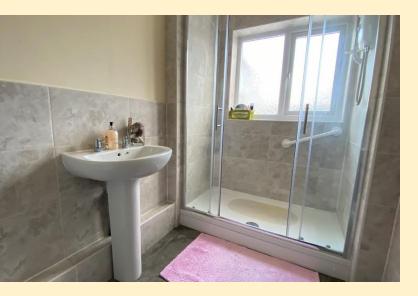

**BEDROOM TWO** 8' 9"  $\times$  7' 6" (2.68m  $\times$  2.3m) Having a double glazed window to the side aspect, radiator and carpet flooring.

**SHOWER ROOM** 5' 4" x 8' 8" (1.64m x 2.66m) Comprising of a double shower cubicle, pedestal wash hand basin, low flush WC, electric storage heater, obscure double glazed window, part tiled walls and tiled floor.