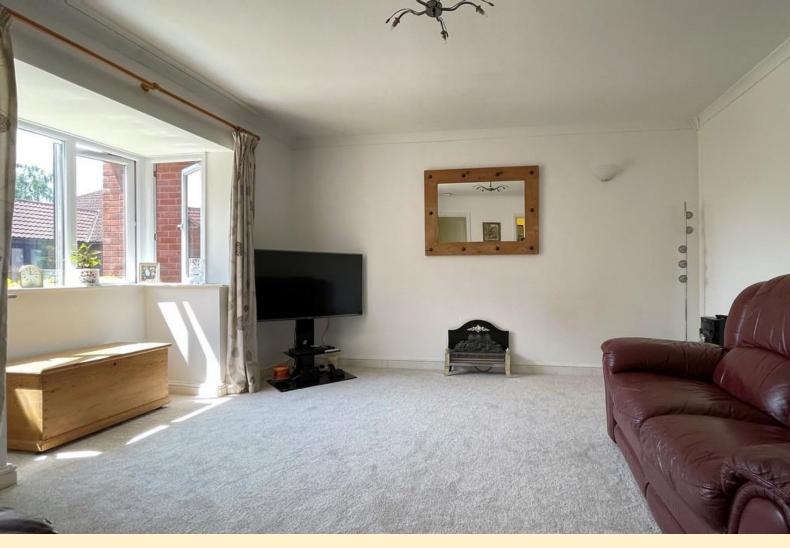

**ENTRANCE HALL** Double glazed door into the hallway with inbuilt cloaks cupboard and loft access hatch.

**LOUNGE DINER** 14' 8" x 13' 6" (4.48 m x 4.14 m) Having double glazed square bay window to the front aspect, radiator, feature stone fire stand with television display area to the corner, wall lights, coving and electric storage heater.