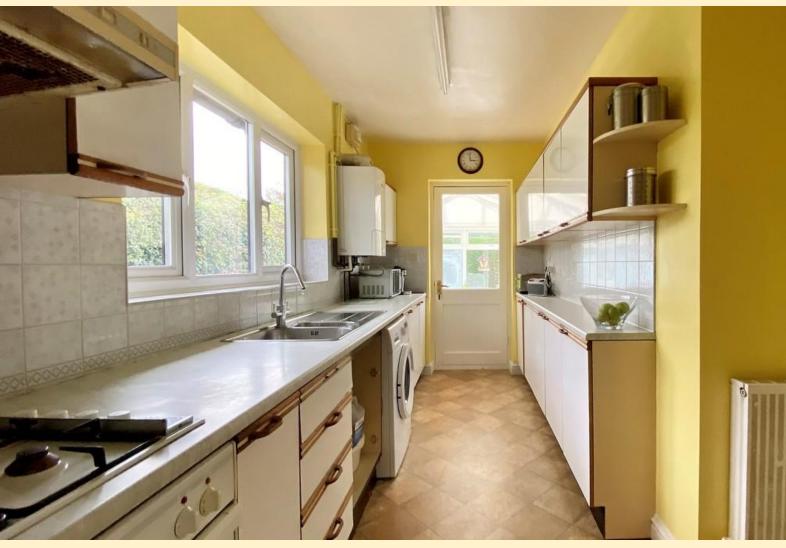

KITCHEN 14' 1" x 6' 1" (4.31m x 1.86m) Fitted with a range of wall, base and drawer units, square edge work surfaces, inset stainless steel one and a half bowl sink and drainer with mixer tap over, tiled splash backs, integrated electric oven, gas hob (LPG) with extractor over and space and plumbing for a washing machine. Wall mounted Worcester central heating boiler, double glazed window and part glazed door through to the conservatory.