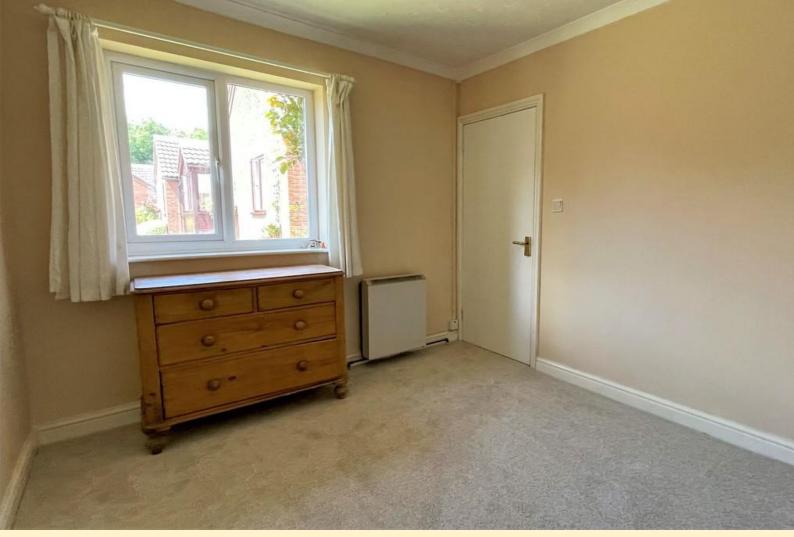

**CONSERVATORY**  $11'3" \times 7'4" (3.45m \times 2.26m)$  Dwarf wall base with double glazed UPVC upper with french doors opening out onto the garden.

**MASTER BEDROOM** 9' 1" x 11' 8" (2.78m x 3.58m) Having a double glazed window to the side aspect, electric storage heater, built in wardrobes and carpet flooring.

**BEDROOM TWO** 8' 9"  $\times$  7' 6" (2.68m  $\times$  2.3m) Having a double glazed window to the side aspect, radiator and carpet flooring.

**SHOWER ROOM** 5' 4" x 8' 8" (1.64m x 2.66m) Comprising of a double shower cubicle, pedestal wash hand basin, low flush WC, electric storage heater, obscure double glazed window, part tiled walls and tiled floor.