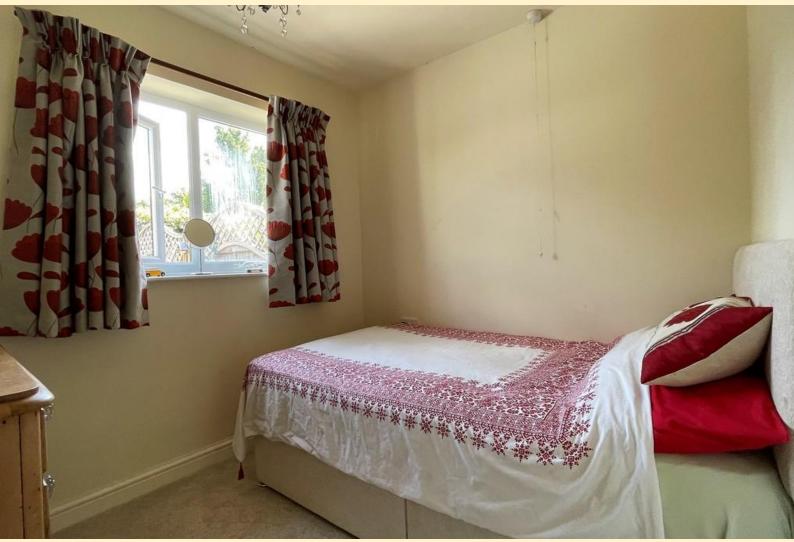

**BEDROOM TWO** 8' 9"  $\times$  7' 6" (2.68m  $\times$  2.3m) Having a double glazed window to the side aspect, radiator and carpet flooring.

**SHOWER ROOM** 5' 4" x 8' 8" (1.64m x 2.66m) Comprising of a double shower cubicle, pedestal wash hand basin, low flush WC, electric storage heater, obscure double glazed window, part tiled walls and tiled floor.