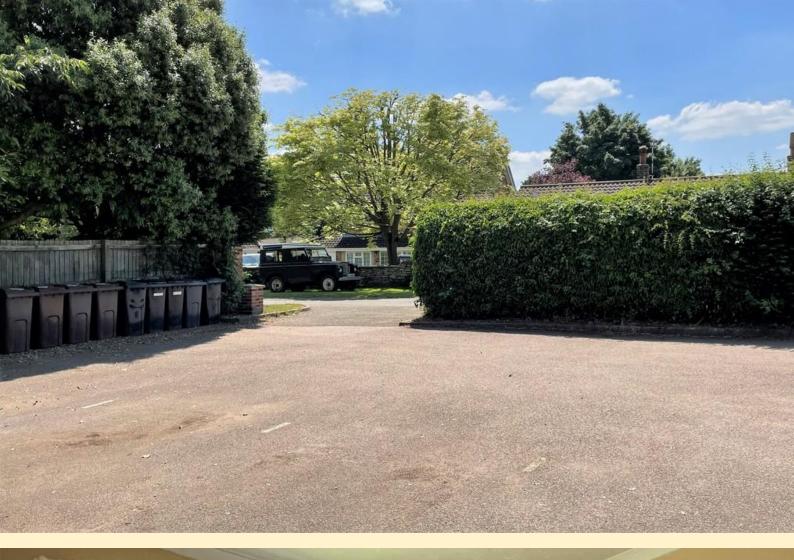

OUTSIDE SPACE The bungalow benefits from one allocated parking space in the carpark adjacent to the bungalows. To the front of the property there are communal grounds and footpaths and a small garden area. There is a private paved rear garden with shrub beds and conifer hedges and a shared footpath leads to the side and rear with access for adjoining properties.