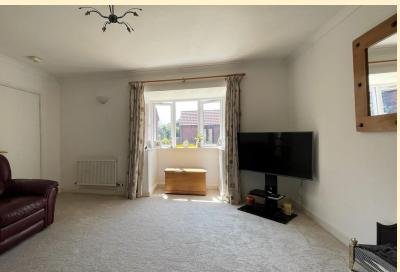

**ENTRANCE HALL** Double glazed door into the hallway with inbuilt cloaks cupboard and loft access hatch.

**LOUNGE DINER** 14' 8" x 13' 6" (4.48 m x 4.14 m) Having double glazed square bay window to the front aspect, radiator, feature stone fire stand with television display area to the corner, wall lights, coving and electric storage heater.