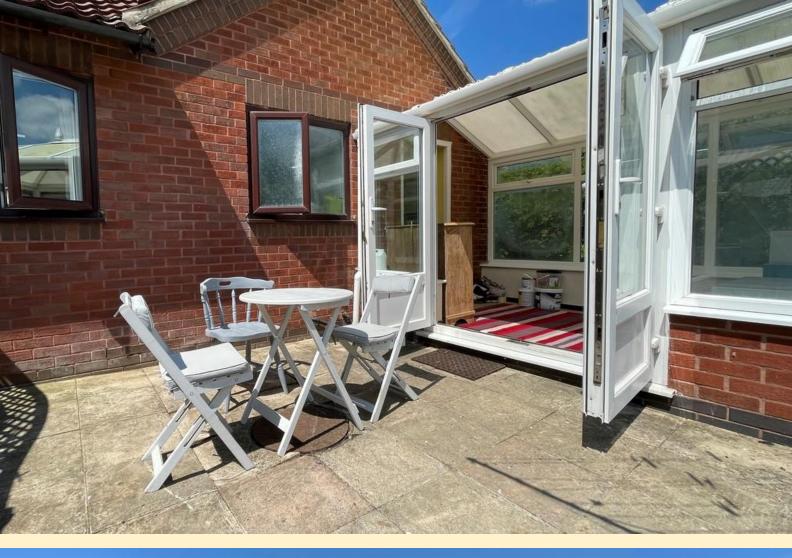

**CONSERVATORY**  $11'3" \times 7'4" (3.45m \times 2.26m)$  Dwarf wall base with double glazed UPVC upper with french doors opening out onto the garden.

**MASTER BEDROOM** 9' 1" x 11' 8" (2.78m x 3.58m) Having a double glazed window to the side aspect, electric storage heater, built in wardrobes and carpet flooring.