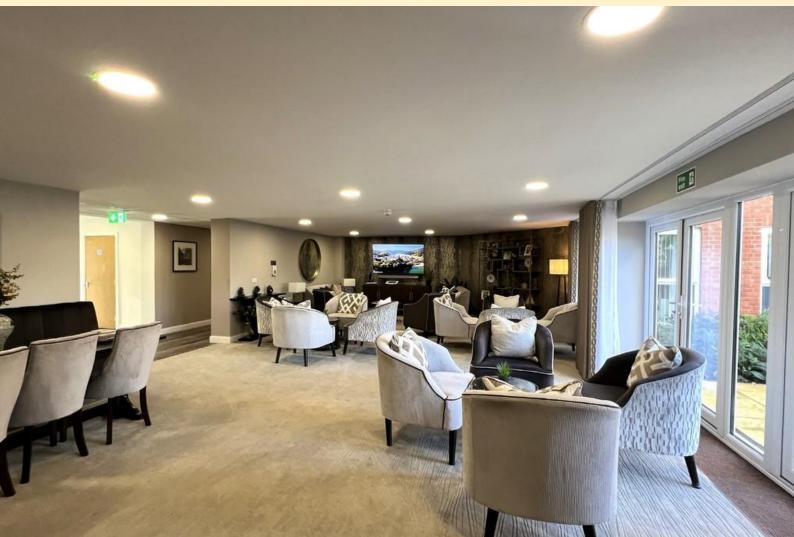

**COMMUNAL AREAS** The communal lounge is set in the centre of the development looking over the beautiful landscaped gardens and terrace. The development is accessible to all, with lifts to all three floors, onsite car park, refuse area, mobility scooter charging and storage facilities.