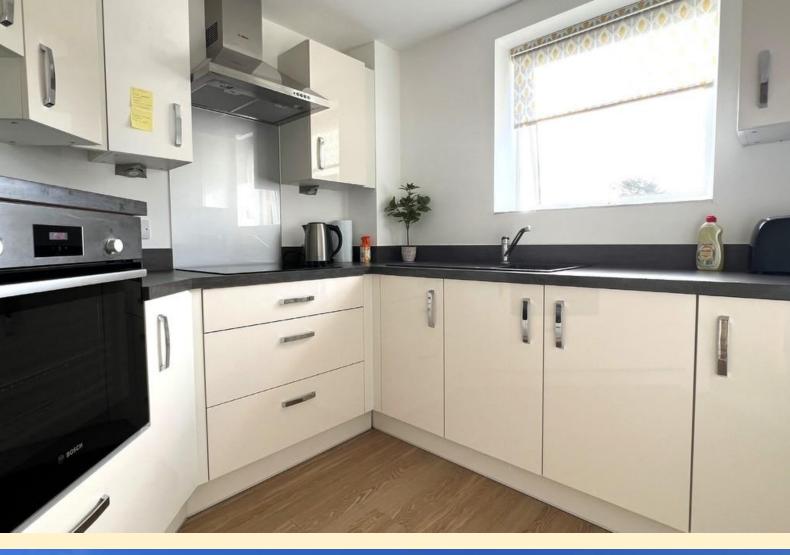

**LIVING ROOM** 11'  $3" \times 19' 9"$  (3.44m  $\times 6.04m$ ) Spacious living room with a south facing double glazed french doors and electric heaters.

**KITCHEN** 7' 9" x 8' 3" (2.38m x 2.54m) Fitted with a modern wall, base and drawer units, square edge work surfaces, one and a half bowl sink and drainer with mixer tap over, range of quality appliances, including waist height oven, ceramic hob with extractor hood over, integral fridge/freezer.