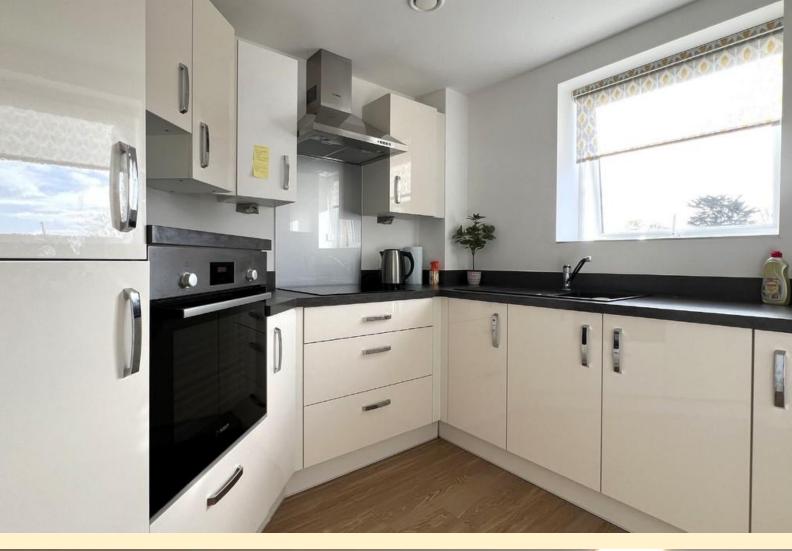

**LIVING ROOM** 11'  $3" \times 19' 9"$  (3.44m  $\times 6.04m$ ) Spacious living room with a south facing double glazed french doors and electric heaters.

**KITCHEN** 7' 9" x 8' 3" (2.38m x 2.54m) Fitted with a modern wall, base and drawer units, square edge work surfaces, one and a half bowl sink and drainer with mixer tap over, range of quality appliances, including waist height oven, ceramic hob with extractor hood over, integral fridge/freezer.