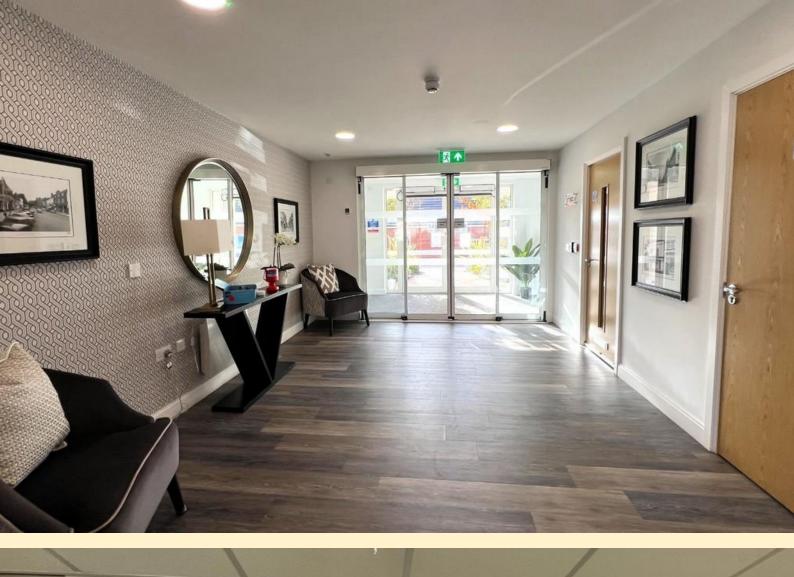

**COMMUNAL ENTRANCE** Enter via automatic double doors with a camera intercom entry system, there are both stairs and lifts and courtesy lighting.

**HALLWAY** Enter via a solid oak door, ceiling down lights, intercom entry system and oak doors to:

**LIVING ROOM** 11'  $3" \times 19' 9"$  (3.44m  $\times 6.04m$ ) Spacious living room with a south facing double glazed french doors and electric heaters.

**KITCHEN** 7' 9" x 8' 3" (2.38m x 2.54m) Fitted with a modern wall, base and drawer units, square edge work surfaces, one and a half bowl sink and drainer with mixer tap over, range of quality appliances, including waist height oven, ceramic hob with extractor hood over, integral fridge/freezer.