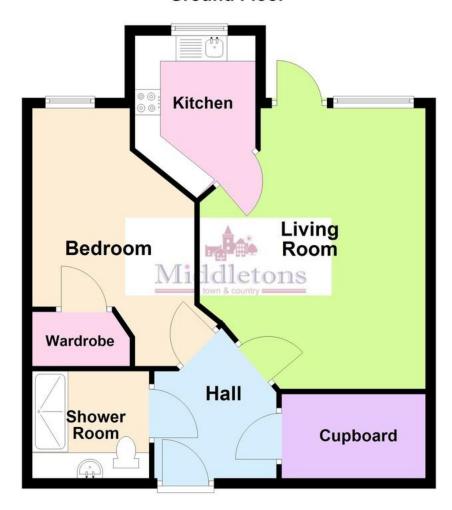

The accommodation in brief comprises; entrance hall, living room, kitchen, shower room, generous double bedroom. Double glazing, electric heating, illuminated light switches, telephone, TV and Sky+points in living room, door camera entry system, intruder alarm, smoke detector, built with a NHBC 10 year warranty, endosed refuse area, mobility scooter charging and storage. There is also a parking space.

**COMMUNAL ENTRANCE** Enter via automatic double doors with a camera intercom entry system, there are both stairs and lifts and courtesy lighting.

**HALLWAY** Enter via a solid oak door, ceiling down lights, intercom entry system and oak doors to:

**LIVING ROOM** 11'  $3" \times 19' 9"$  (3.44m  $\times 6.04m$ ) Spacious living room with a south facing double glazed french doors and electric heaters.

**KITCHEN** 7' 9" x 8' 3" (2.38m x 2.54m) Fitted with a modern wall, base and drawer units, square edge work surfaces, one and a half bowl sink and drainer with mixer tap over, range of quality appliances, including waist height oven, ceramic hob with extractor hood over, integral fridge/freezer.

**DOUBLE BEDROOM** 9' 2" narr to 4' 11" x 20' 9" (2.8 narr to 1.52m x 6.35m) Generous double bedroom having a south facing double glazed window, electric heater, walk in wardrobe.

**SHOWER ROOM** 6' 8" x 6' 2" (2.04m x 1.9m) Comprising of a double walk-in shower cubicle, vanity unit wash hand basin and close coupled WC and a heated towel rail.

**UTILITY ROOM** Handy room for hiding away your washing machine, hot water cylinder and fuse box.

**PARKING** Enter the development through automatic electric gates. This property comes with a parking space.

## **Ground Floor**

This floorplan has been produced by Middletons as a guide only. For further information call 01664 566258 Plan produced using PlanUp.