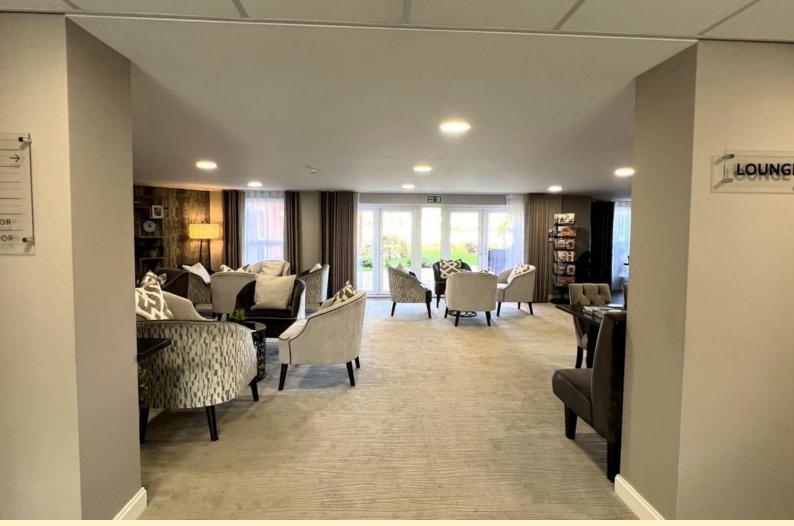

**COMMUNAL AREAS** The communal lounge is set in the centre of the development looking over the beautiful landscaped gardens and terrace. The development is accessible to all, with lifts to all three floors, onsite car park, refuse area, mobility scooter charging and storage facilities.