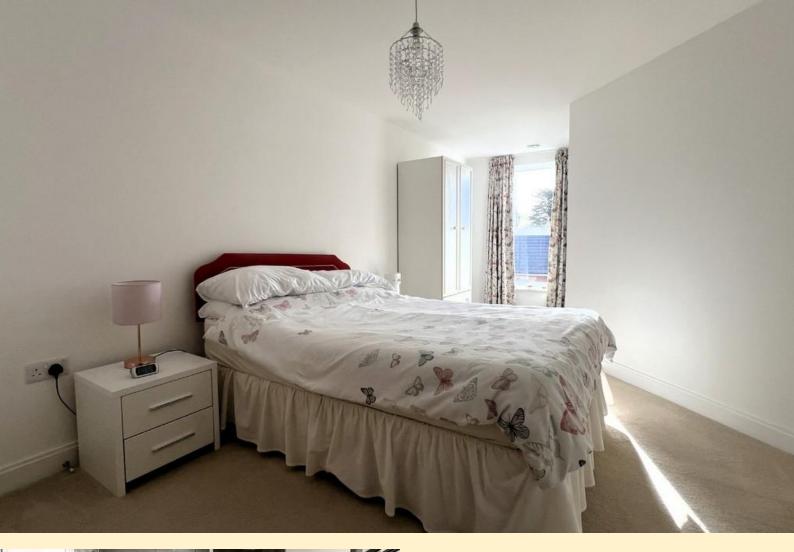

**DOUBLE BEDROOM** 9' 2" narr to 4' 11" x 20' 9" (2.8 narr to 1.52m x 6.35m) Generous double bedroom having a south facing double glazed window, electric heater, walk in wardrobe.

**SHOWER ROOM** 6' 8" x 6' 2" (2.04m x 1.9m) Comprising of a double walk-in shower cubicle, vanity unit wash hand basin and close coupled WC and a heated towel rail.