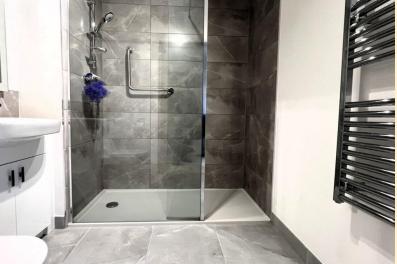

**DOUBLE BEDROOM** 9' 2" narr to 4' 11" x 20' 9" (2.8 narr to 1.52m x 6.35m) Generous double bedroom having a south facing double glazed window, electric heater, walk in wardrobe.

**SHOWER ROOM** 6' 8" x 6' 2" (2.04m x 1.9m) Comprising of a double walk-in shower cubicle, vanity unit wash hand basin and close coupled WC and a heated towel rail.