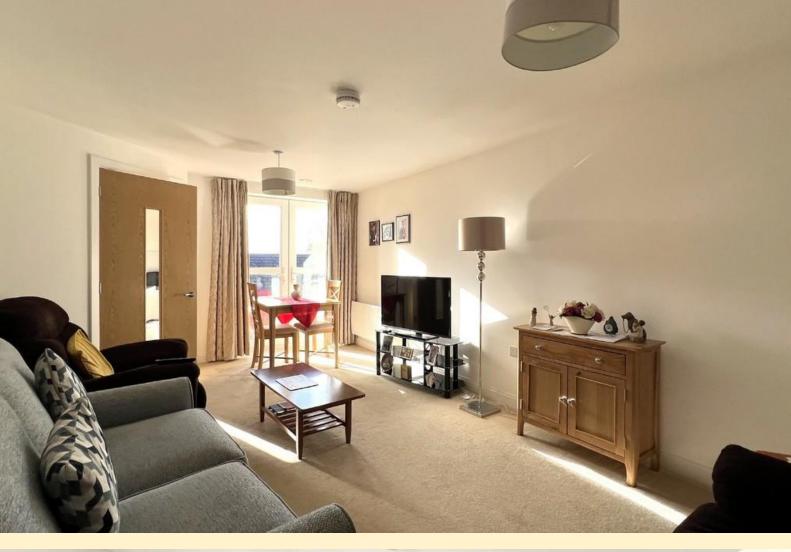

**LIVING ROOM** 11'  $3" \times 19' 9"$  (3.44m  $\times 6.04m$ ) Spacious living room with a south facing double glazed french doors and electric heaters.

**KITCHEN** 7' 9" x 8' 3" (2.38m x 2.54m) Fitted with a modern wall, base and drawer units, square edge work surfaces, one and a half bowl sink and drainer with mixer tap over, range of quality appliances, including waist height oven, ceramic hob with extractor hood over, integral fridge/freezer.