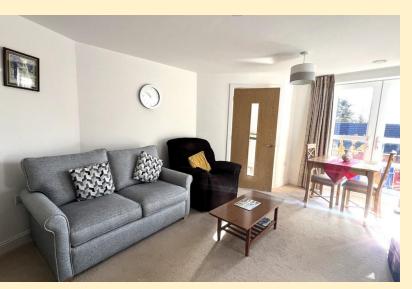

**LIVING ROOM** 11'  $3" \times 19' 9"$  (3.44m  $\times 6.04m$ ) Spacious living room with a south facing double glazed french doors and electric heaters.

**KITCHEN** 7' 9" x 8' 3" (2.38m x 2.54m) Fitted with a modern wall, base and drawer units, square edge work surfaces, one and a half bowl sink and drainer with mixer tap over, range of quality appliances, including waist height oven, ceramic hob with extractor hood over, integral fridge/freezer.