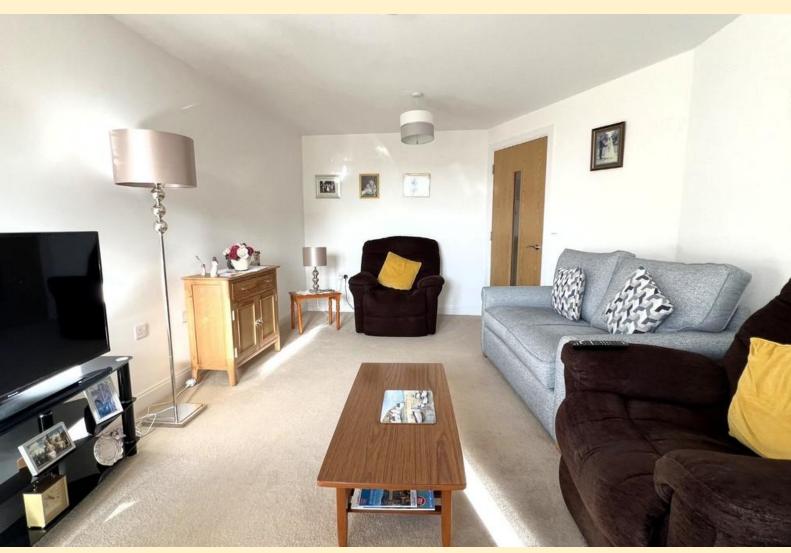

**LIVING ROOM** 11'  $3" \times 19' 9"$  (3.44m  $\times 6.04m$ ) Spacious living room with a south facing double glazed french doors and electric heaters.

**KITCHEN** 7' 9" x 8' 3" (2.38m x 2.54m) Fitted with a modern wall, base and drawer units, square edge work surfaces, one and a half bowl sink and drainer with mixer tap over, range of quality appliances, including waist height oven, ceramic hob with extractor hood over, integral fridge/freezer.