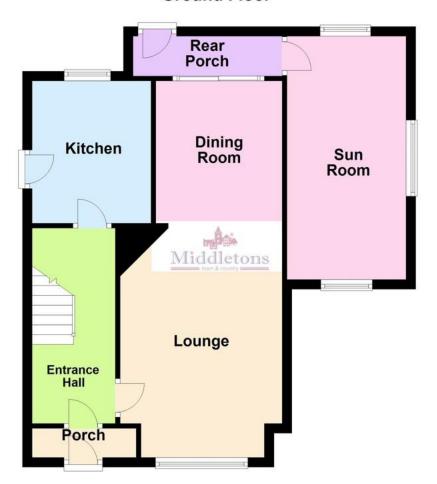

The accommodation in brief comprises; entrance hall, lounge, dining room, kitchen, rear porch and sun room to the ground floor. Three bedrooms and a family shower room to the first floor landing.

Outside the property benefits from ample off road parking, garage and rear garden.

. **ENTRANCE HALL** Having stairs rising to the first floor landing, under stair storage cupboard, radiator and doors off to:

LOUNGE 10' 10" x 13' 6" (3.32m x 4.13m) Having a double glazed window to the front aspect, radiator, brick fireplace with gas fire and carpet flooring continuing through to the dining room.

**DININ G ROO M** 9' 4" x 8' 7" (2.85m x 2.63m) Having patio doors to the rear porch, radiator and door through to the kitchen.

KITCHEN 8' 9" x 11' 8" (2.68m x 3.56m) Fitted with wall, base and drawer units, roll edge work surfaces, circular stainless steel sink and drainer with mixer tap over, integrated electric oven, Baumatic gas hob, space and plumbing for a washing machine and an Ideal condenser boiler. Double glazed window to the rear aspect and door to the side.

**REAR PORCH** UPVC door and double glazed window to the rear, patio doors to the dining room and a further door to the sun room.

**SUN ROOM** 8' 5" x 16' 11" (2.58m x 5.16m) Extension to the rear which could have a multitude of uses. Having dual aspect single glazed windows and radiator.

## **Ground Floor**