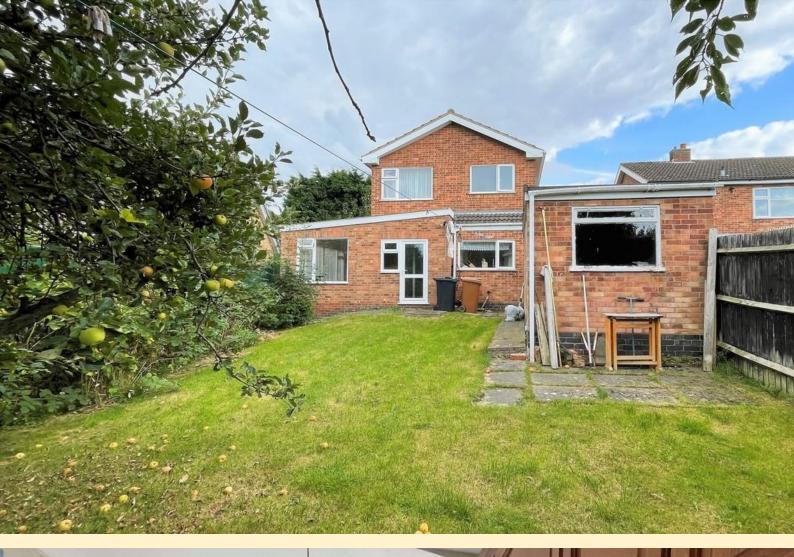

The accommodation in brief comprises; entrance hall, lounge, dining room, kitchen, rear porch and sun room to the ground floor. Three bedrooms and a family shower room to the first floor landing.

Outside the property benefits from ample off road parking, garage and rear garden.

**REAR PORCH** UPVC door and double glazed window to the rear, patio doors to the dining room and a further door to the sun room.

**SUN ROOM** 8' 5" x 16' 11" (2.58m x 5.16m) Extension to the rear which could have a multitude of uses. Having dual aspect single glazed windows and radiator.

**BEDROO M THREE** 7' 1"  $\times$  8' 2" (2.16m  $\times$  2.51m) Having a double glazed window to the front aspect, radiator and carpet flooring.

FRONT AND REAR GARDENS Paved driveway leading to the garage providing ample off road parking, formal lawn to the front with planted borders and mature trees with privet hedging to the boundary. The garden continues around the side of the property to the rear garden which is mainly laid to lawn with mature shrub borders and fruit trees, courtesy lighting, wood panel fencing securing the boundary.