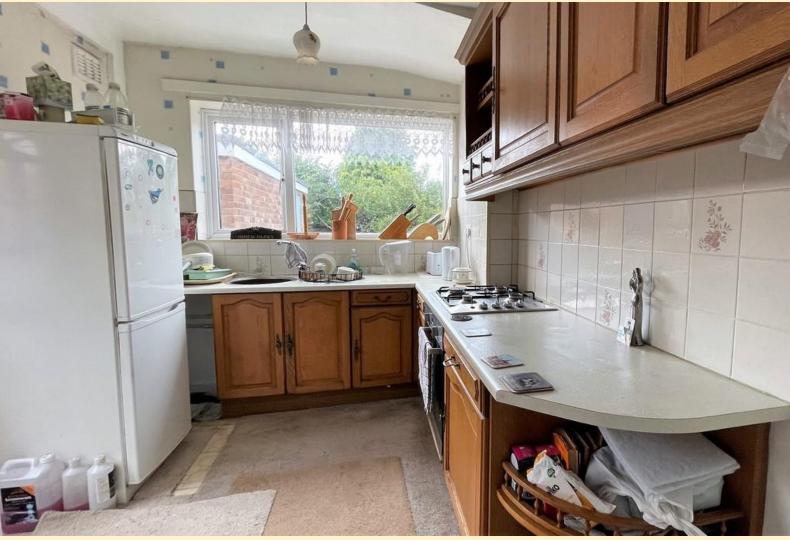

**DININ G ROO M** 9' 4" x 8' 7" (2.85m x 2.63m) Having patio doors to the rear porch, radiator and door through to the kitchen.

KITCHEN 8' 9" x 11' 8" (2.68m x 3.56m) Fitted with wall, base and drawer units, roll edge work surfaces, circular stainless steel sink and drainer with mixer tap over, integrated electric oven, Baumatic gas hob, space and plumbing for a washing machine and an Ideal condenser boiler. Double glazed window to the rear aspect and door to the side.