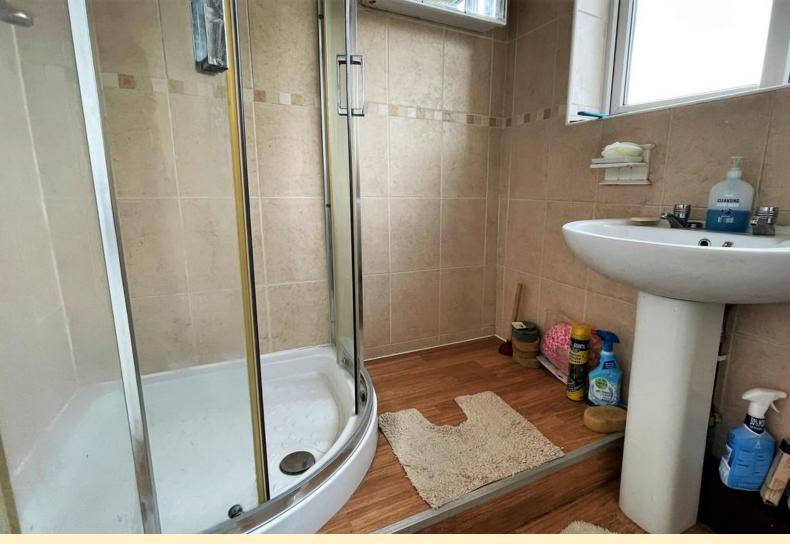

**BEDROOM TWO** 9' 8" x 10' 5" (2.96m x 3.19m) Having a double glazed window to the rear aspect, radiator and carpet flooring.

**SHOWER ROOM** 7' 0" x 5' 6" (2.15m x 1.69m) Comprising a corner shower cubicle on a raised plinth, pedestal wash hand basin and low flush WC. Obscure double glazed window, radiator, tiled walls and laminate wood flooring.