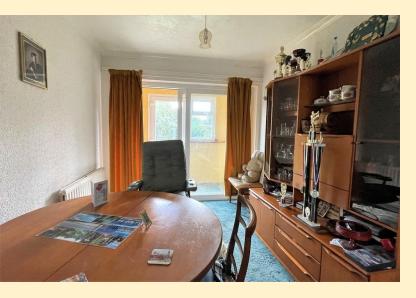

**DININ G ROO M** 9' 4" x 8' 7" (2.85m x 2.63m) Having patio doors to the rear porch, radiator and door through to the kitchen.

KITCHEN 8' 9" x 11' 8" (2.68m x 3.56m) Fitted with wall, base and drawer units, roll edge work surfaces, circular stainless steel sink and drainer with mixer tap over, integrated electric oven, Baumatic gas hob, space and plumbing for a washing machine and an Ideal condenser boiler. Double glazed window to the rear aspect and door to the side.

**REAR PORCH** UPVC door and double glazed window to the rear, patio doors to the dining room and a further door to the sun room.

**SUN ROOM** 8' 5" x 16' 11" (2.58m x 5.16m) Extension to the rear which could have a multitude of uses. Having dual aspect single glazed windows and radiator.