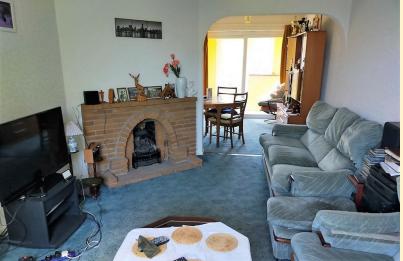

. **ENTRANCE HALL** Having stairs rising to the first floor landing, under stair storage cupboard, radiator and doors off to:

LOUNGE 10' 10" x 13' 6" (3.32m x 4.13m) Having a double glazed window to the front aspect, radiator, brick fireplace with gas fire and carpet flooring continuing through to the dining room.

**DININ G ROO M** 9' 4" x 8' 7" (2.85m x 2.63m) Having patio doors to the rear porch, radiator and door through to the kitchen.

KITCHEN 8' 9" x 11' 8" (2.68m x 3.56m) Fitted with wall, base and drawer units, roll edge work surfaces, circular stainless steel sink and drainer with mixer tap over, integrated electric oven, Baumatic gas hob, space and plumbing for a washing machine and an Ideal condenser boiler. Double glazed window to the rear aspect and door to the side.

**REAR PORCH** UPVC door and double glazed window to the rear, patio doors to the dining room and a further door to the sun room.

**SUN ROOM** 8' 5" x 16' 11" (2.58m x 5.16m) Extension to the rear which could have a multitude of uses. Having dual aspect single glazed windows and radiator.