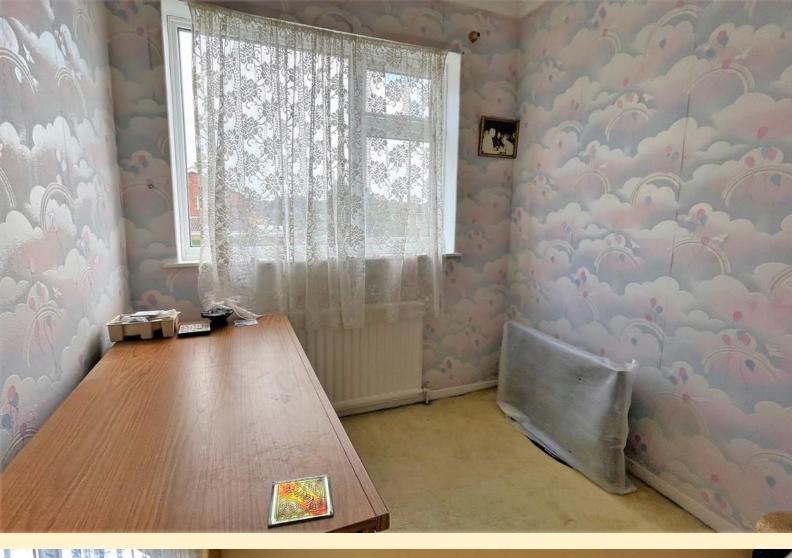

**BEDROO M THREE** 7' 1"  $\times$  8' 2" (2.16m  $\times$  2.51m) Having a double glazed window to the front aspect, radiator and carpet flooring.

FRONT AND REAR GARDENS Paved driveway leading to the garage providing ample off road parking, formal lawn to the front with planted borders and mature trees with privet hedging to the boundary. The garden continues around the side of the property to the rear garden which is mainly laid to lawn with mature shrub borders and fruit trees, courtesy lighting, wood panel fencing securing the boundary.