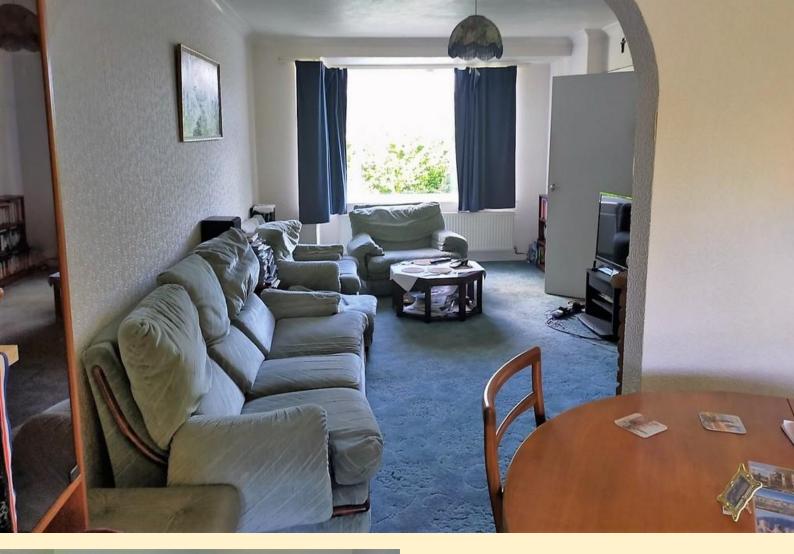

. **ENTRANCE HALL** Having stairs rising to the first floor landing, under stair storage cupboard, radiator and doors off to:

LOUNGE 10' 10" x 13' 6" (3.32m x 4.13m) Having a double glazed window to the front aspect, radiator, brick fireplace with gas fire and carpet flooring continuing through to the dining room.