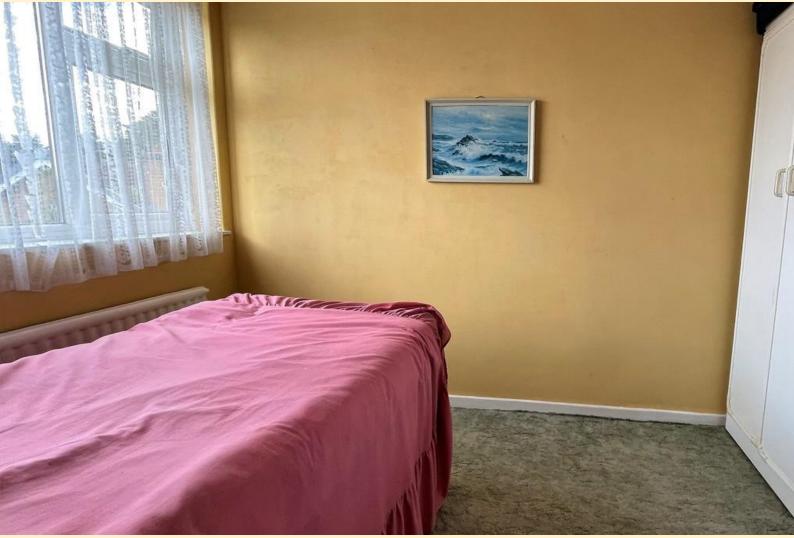

**LANDING** Taking the stairs from the entrance hall to the first floor landing with a double glazed window to the side aspect, airing cupboard and loft access hatch.

**MASTER BEDROOM** 12' 11" x 9' 10" (3.96m x 3.m) Having a double glazed window to the front aspect, fitted wardrobes and top boxes, radiator and carpet flooring.

**BEDROOM TWO** 9' 8" x 10' 5" (2.96m x 3.19m) Having a double glazed window to the rear aspect, radiator and carpet flooring.

**SHOWER ROOM** 7' 0" x 5' 6" (2.15m x 1.69m) Comprising a corner shower cubicle on a raised plinth, pedestal wash hand basin and low flush WC. Obscure double glazed window, radiator, tiled walls and laminate wood flooring.