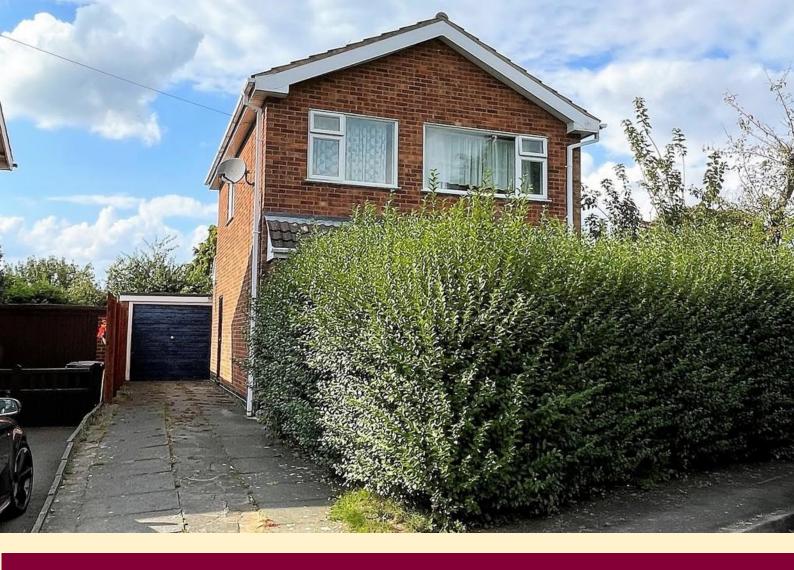

## WELLAND RISE, MELTON MOWBRAY

Asking Price Of £269,950

Three Bedrooms

Freehold

**EXTENDED DETACHED HOUSE** 

**SUNROOM** 

**FRONT AND REAR GARDENS** 

**LOCAL SCHOOLS NEARBY** 

**DRIVEWAY AND GARAGE** 

**NO CHAIN** 

**CLOSE TO LOCAL AMENITIES** 

**SOUTH SIDE OF MELTON MOWBRAY** 

01664 566258

info@middletons.uk.com

## \*\*CHAIN FREE\*\*

Extended three bedroom detached family home tucked away on a quiet Cul-de-sac. Situated to the south side of Melton Mowbray on a much sought after residential area. Within walking distance of the local schools, amenities and Melton Mowbray town centre and train station.

**BEDROO M THREE** 7' 1"  $\times$  8' 2" (2.16m  $\times$  2.51m) Having a double glazed window to the front aspect, radiator and carpet flooring.

FRONT AND REAR GARDENS Paved driveway leading to the garage providing ample off road parking, formal lawn to the front with planted borders and mature trees with privet hedging to the boundary. The garden continues around the side of the property to the rear garden which is mainly laid to lawn with mature shrub borders and fruit trees, courtesy lighting, wood panel fencing securing the boundary.

**GARAGE** 8' 3"  $\times$  15' 5" (2.52m  $\times$  4.72m) Having an up and over manual door, power and light connected, personnel door to the side.

useful information Please note that any services, heating, systems or appliances have not been tested, and no warranty can be given or implied as to their working order. We are informed that this property has been extended/altered. Prospective buyers should ask their legal representative to check that appropriate Building Regulation/Planning Consent has been given. Fixtures and fittings other than those mentioned above to be agreed with the Seller. All measurements are approximate and all floor plans are intended as a guide only.