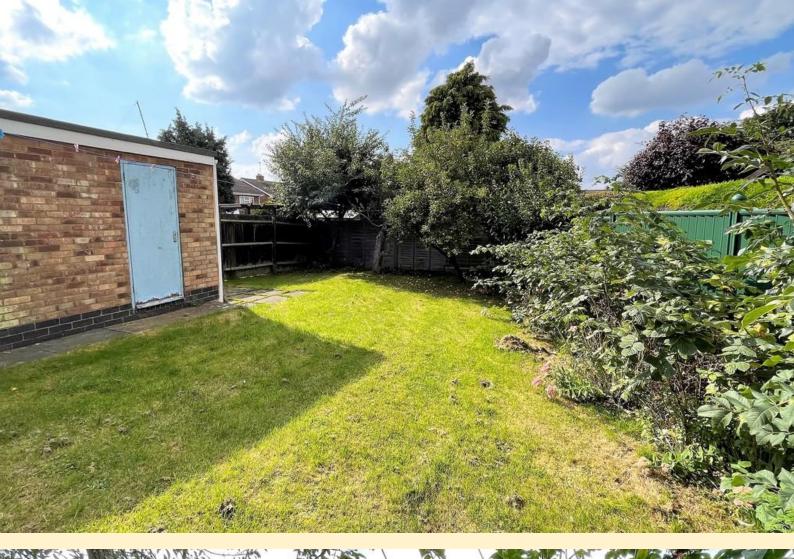

**BEDROO M THREE** 7' 1"  $\times$  8' 2" (2.16m  $\times$  2.51m) Having a double glazed window to the front aspect, radiator and carpet flooring.

FRONT AND REAR GARDENS Paved driveway leading to the garage providing ample off road parking, formal lawn to the front with planted borders and mature trees with privet hedging to the boundary. The garden continues around the side of the property to the rear garden which is mainly laid to lawn with mature shrub borders and fruit trees, courtesy lighting, wood panel fencing securing the boundary.