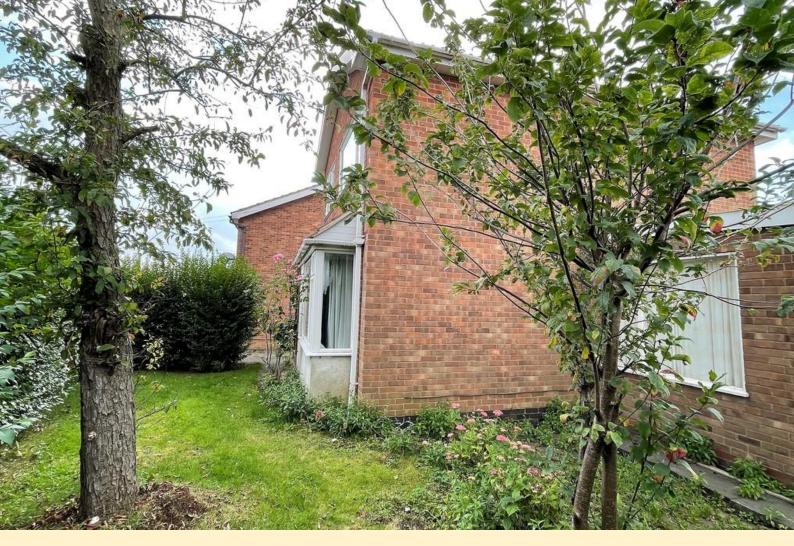

**BEDROO M THREE** 7' 1"  $\times$  8' 2" (2.16m  $\times$  2.51m) Having a double glazed window to the front aspect, radiator and carpet flooring.

FRONT AND REAR GARDENS Paved driveway leading to the garage providing ample off road parking, formal lawn to the front with planted borders and mature trees with privet hedging to the boundary. The garden continues around the side of the property to the rear garden which is mainly laid to lawn with mature shrub borders and fruit trees, courtesy lighting, wood panel fencing securing the boundary.