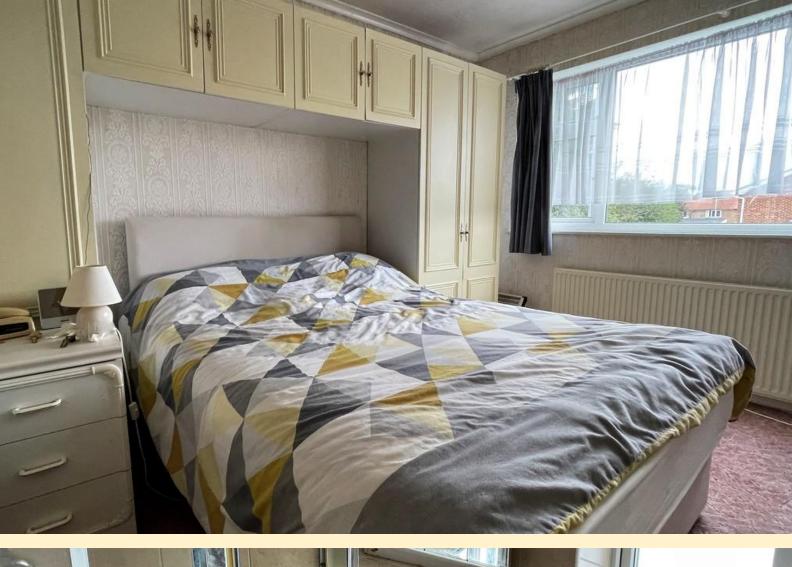

**LANDING** Taking the stairs from the entrance hall to the first floor landing with a double glazed window to the side aspect, airing cupboard and loft access hatch.

**MASTER BEDROOM** 12' 11" x 9' 10" (3.96m x 3.m) Having a double glazed window to the front aspect, fitted wardrobes and top boxes, radiator and carpet flooring.

**BEDROO M THREE** 7' 1"  $\times$  8' 2" (2.16m  $\times$  2.51m) Having a double glazed window to the front aspect, radiator and carpet flooring.

FRONT AND REAR GARDENS Paved driveway leading to the garage providing ample off road parking, formal lawn to the front with planted borders and mature trees with privet hedging to the boundary. The garden continues around the side of the property to the rear garden which is mainly laid to lawn with mature shrub borders and fruit trees, courtesy lighting, wood panel fencing securing the boundary.